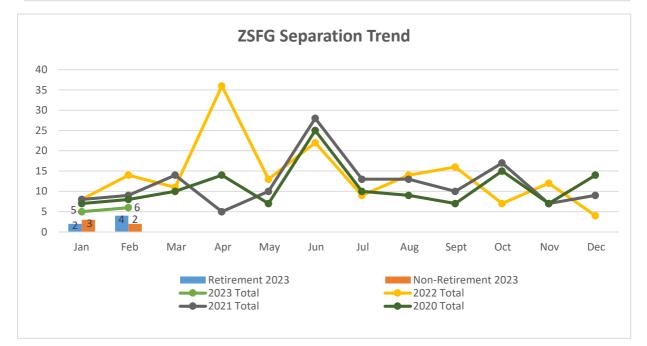

### ZSFG HUMAN RESOURCE SERVICES REPORT Submitted to the Joint Conference Committee (March 2023)

Report Contents:

- Vacancy Report
- Summary of Hiring Status (Vacancy rate over 10%)
- Graphs: YTD vacancy rate, new hires, separations, MHSF and BERT hiring
- Total hospital vacancies remained the about same, 12.50% as of March 2023, compared to 12.49% in February 2023. We've hired a total of thirty-three (33) employees between February 1 and February 28, 2023, in various classifications including RNs and had six (6) separations during the same period of which four (4) were retirements. Some of the factors for the high vacancy rate are challenges with finding qualified candidates and/or a lack of response from candidates during the selection and hiring process.
- 2) RN vacancy rate increased to **13**% this past month.