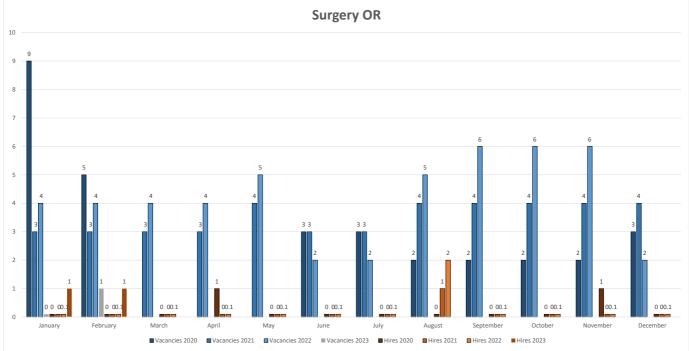

#### 4) RN hiring status update:

- Emergency Care Unit-
  - 21 Experienced vacancies (18.82% of RNs in this specialty), pending list of qualified candidates
- Critical Care Unit -
  - 4 Experienced vacancies (11.02% of RNs in this specialty) with 2 selections made with targeted start work dates in April
- Med-Surgical Unit-
  - 27 Experienced vacancies (12.31% of RNs within this specialty) with 1 candidate onboarding in March
- > OR Unit-
  - Zero (0) Experienced vacancies (2.35% of RNs within this specialty) with 5 onboarding in March