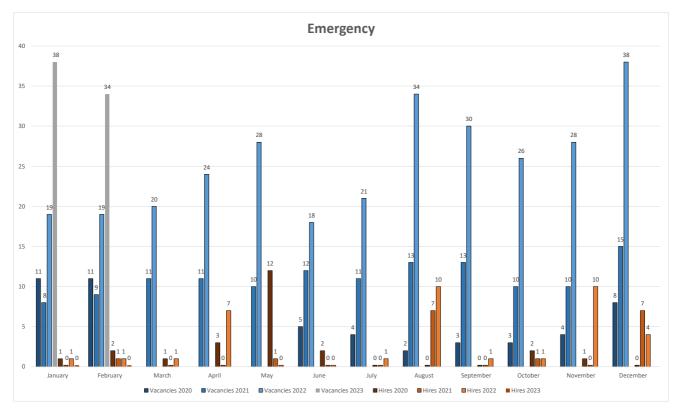

in progress/Pending Selection | 30 days                    |
| 2312              | Licensed Vocational Nurse          | 10%             | 48.85           | 5.70          | Interviews in progress/Pending Selection | 30 days                    |
| 2322              | Nurse Manager                      | 10%             | 36.00           | 4.00          | Interviews in progress/Pending Selection | 30 days                    |
| 2654              | Cook                               | 10%             | 9.00            | 1.00          | Pending Announcement/Exam Administration | 60-90 days                 |
| 2471              | Radiologic Technologist I, II, III | 10%             | 18.90           | 2.00          | Pending Requisition Approval             | 5-10 days                  |











\*Vacancies are based on data reported in JCC Summary.

\*Data set for hire details may exclude some reassignments and appointment changes.





| Month of 2023 (As of) | 2320 Filled Pos | 2320 Vacant Pos | 2305 Filled Pos | 2305 Vacant Pos | 2312 Filled Pos | 2312 Vacant Pos |
|-----------------------|-----------------|-----------------|-----------------|-----------------|-----------------|-----------------|
| July                  | All Filled      | N/A             | 9               | 6               | 7               | 1               |
| August                | All Filled      | N/A             | 11              | 4               | 7               | 1               |
| September             | All Filled      | N/A             | 11              | 4               | 7               |