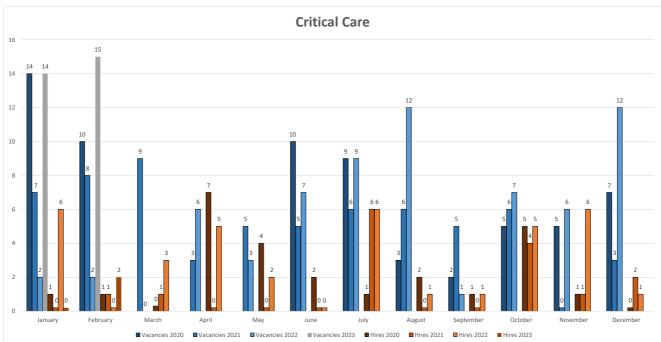

#### 4) RN hiring status update:

- Emergency Care Unit-
  - 21 Experienced vacancies (18.82% of RNs in this specialty), pending list of qualified candidates
- Critical Care Unit -
  - 4 Experienced vacancies (11.02% of RNs in this specialty) with 2 selections made with targeted start work dates in April
- Med-Surgical Unit-
  - 27 Experienced vacancies (12.31% of RNs within this specialty) with 1 candidate onboarding in March
- > OR Unit-
  - Zero (0) Experienced vacancies (2.35% of RNs within this specialty) with 5 onboarding in March