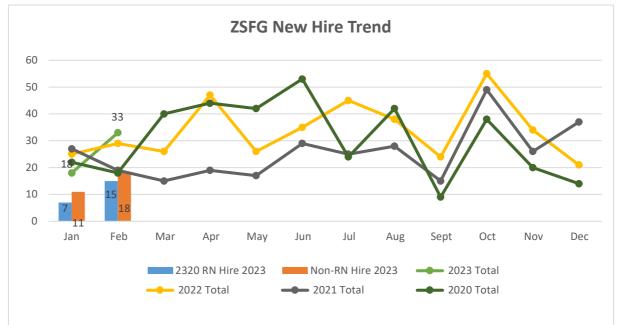

### ZSFG HUMAN RESOURCE SERVICES REPORT Submitted to the Joint Conference Committee (March 2023)

Report Contents:

- Vacancy Report
- Summary of Hiring Status (Vacancy rate over 10%)
- Graphs: YTD vacancy rate, new hires, separations, MHSF and BERT hiring
- Total hospital vacancies remained the about same, 12.50% as of March 2023, compared to 12.49% in February 2023. We've hired a total of thirty-three (33) employees between February 1 and February 28, 2023, in various classifications including RNs and had six (6) separations during the same period of which four (4) were retirements. Some of the factors for the high vacancy rate are challenges with finding qualified candidates and/or a lack of response from candidates during the selection and hiring process.
- 2) RN vacancy rate increased to **13**% this past month.