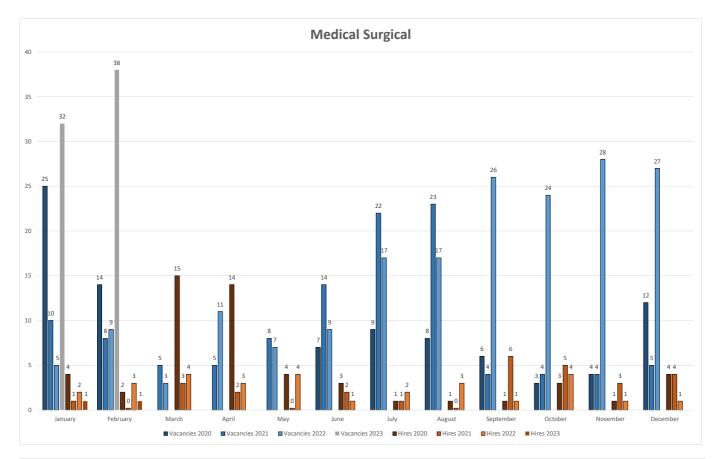

#### 4) RN hiring status update:

- Emergency Care Unit-
  - 21 Experienced vacancies (18.82% of RNs in this specialty), pending list of qualified candidates
- Critical Care Unit -
  - 4 Experienced vacancies (11.02% of RNs in this specialty) with 2 selections made with targeted start work dates in April
- Med-Surgical Unit-
  - 27 Experienced vacancies (12.31% of RNs within this specialty) with 1 candidate onboarding in March
- > OR Unit-
  - Zero (0) Experienced vacancies (2.35% of RNs within this specialty) with 5 onboarding in March