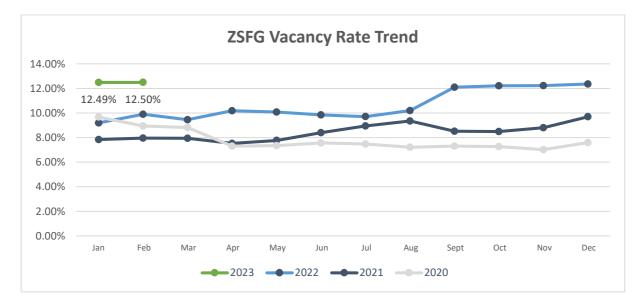

### ZSFG HUMAN RESOURCE SERVICES REPORT Submitted to the Joint Conference Committee (March 2023)

Report Contents:

- Vacancy Report
- Summary of Hiring Status (Vacancy rate over 10%)
- Graphs: YTD vacancy rate, new hires, separations, MHSF and BERT hiring
- Total hospital vacancies remained the about same, 12.50% as of March 2023, compared to 12.49% in February 2023. We've hired a total of thirty-three (33) employees between February 1 and February 28, 2023, in various classifications including RNs and had six (6) separations during the same period of which four (4) were retirements. Some of the factors for the high vacancy rate are challenges with finding qualified candidates and/or a lack of response from candidates during the selection and hiring process.
- 2) RN vacancy rate increased to **13**% this past month.