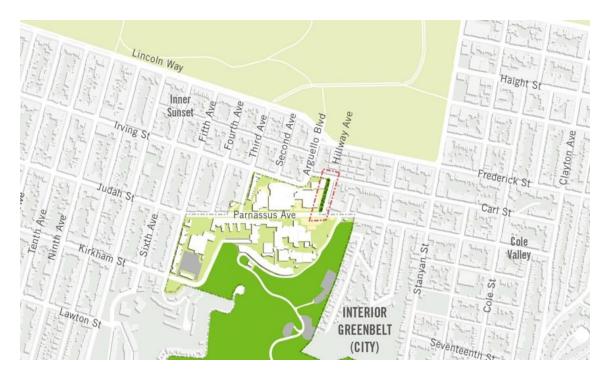

- 1. Connection to Inner Sunset
- 2. Connection to Golden Gate Park
- 3. Connection to Cole Valley
- 4. Hillway Avenue

#### 4. Hillway Avenue