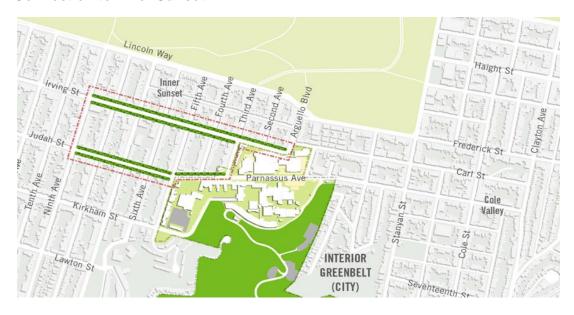

Guided by San Francisco's Bureau of Urban Forestry (BUF) data, UCSF outlined four approximate areas where trees could be planted in the neighborhoods adjacent to the Parnassus Heights campus. A survey was heavily promoted (electronically and through postal mail) throughout the surrounding neighborhoods to encourage community members to identify where they would like to prioritize tree planting. The areas surveyed by the neighbors in order of ranking are:

- 1. Connection to Inner Sunset
- 2. Connection to Golden Gate Park
- 3. Connection to Cole Valley
- 4. Hillway Avenue

#### 1. Connection to Inner Sunset

#### 2. Connection to Golden Gate Park

#### 3. Connection to Cole Valley

#### 4. Hillway Avenue