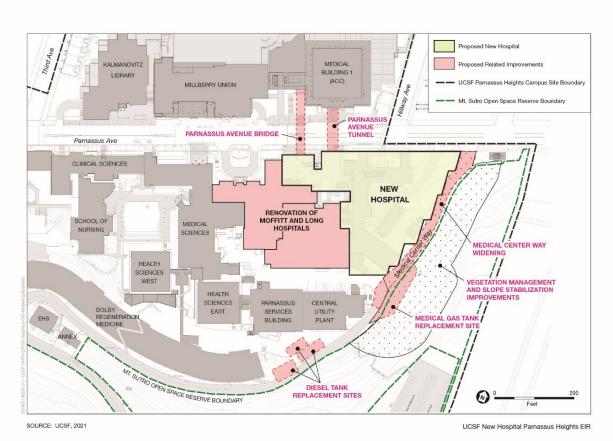

#### New Hospital at Parnassus Heights

On May 19, 2022, the UC Board of Regents approved the construction of the Helen Diller Medical Center at UCSF at Parnassus Heights. The new hospital is a critical part of UCSF's plan to increase capacity to serve more patients, ensure UCSF provides high-quality health care, and continues to advance medical research. UCSF is currently preparing the site for construction and is committed to offsetting any potential impacts.

#### **Greening Parnassus Heights**

Streetscape and construction plans necessitate the removal of 28 street trees within the next few months. San Francisco requires a 1:1 replacement of trees removed. Through UCSF's *Greening Parnassus Heights* initiative, UCSF plans to exceed the City of San Francisco's requirement by replanting trees at 2:1 ratio, totaling 56 trees new trees. A minimum of 14 trees will be re-planted along Parnassus Avenue upon completion of the new hospital, which means 42 trees will be planted over the next few months in the surrounding streets.