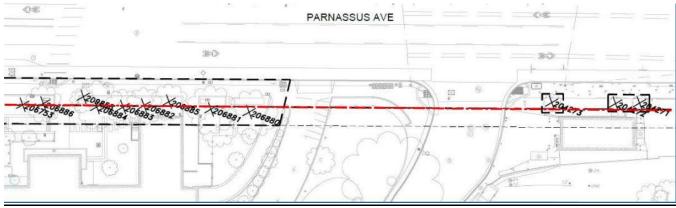

Public Works staff approved the removals. During the hearing it was stated that sixteen (16) of the trees were significant trees (trees on private property but within a 10' PROW). However, the width of the public right-of-way has been confirmed as 15' ft. measured from the face of the curb and all twenty-eight (28) subject trees are considered street trees.

#### III. FACTUAL BACKGROUND

A. The Trees at Issue Here, SF's Urban Forest Plan, and SF's Climate Action Strategy.

There are 28 street trees at issue here: 15 New Zealand Christmas trees; 3

Strawberry trees; 8 Monterey Cypress; 1 Primrose tree; and 1 Washington Hawthorn.

2. Public Works Code Article 16 Section 806(b)(3)(A)

According to the underlying decision here, as well as the City's Tree Assessment records, all 28 of the trees at issue here qualify as "Street Trees". Per San Francisco Public Works Code Article 16 Section 806(b)(3)(A)<sup>10</sup>: