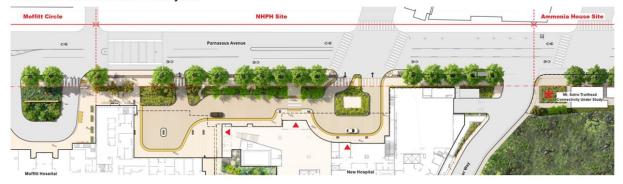

## NHPH Trees

- 14 new street trees on City property (36in box)
- 42 new street trees in Neighborhood 15 gallon
- 105 new street trees (in-lieu fee payment to DPW-BUF)
- 13 new trees on UCSF property within 10ft (24in box)
- 23 trees on Level 6 All Day Eatery
- 6 trees on Level 8 courtyard

Total: 161 street trees + 42 project trees = 203 new trees

| Replacement Trees                     | Jurisdiction                 | Number of Trees |  |  |  |  |  |
|---------------------------------------|------------------------------|-----------------|--|--|--|--|--|
| Street trees along Parnassus          | City                         | 14              |  |  |  |  |  |
| Avenue                                |                              |                 |  |  |  |  |  |
| Street trees off-site in Parnassus    | City                         | 42              |  |  |  |  |  |
| Heights neighborhood                  |                              |                 |  |  |  |  |  |
| Trees adjacent to Parnassus           | UC                           | 13              |  |  |  |  |  |
| Avenue on UCSF Property               |                              |                 |  |  |  |  |  |
| Level 6 All-Day Eatery at the         | UC                           | 23              |  |  |  |  |  |
| Project                               |                              |                 |  |  |  |  |  |
| Level 8 Wellness Garden at the        | UC                           | 6               |  |  |  |  |  |
| Project                               |                              |                 |  |  |  |  |  |
|                                       | Total                        | 98              |  |  |  |  |  |
|                                       |                              |                 |  |  |  |  |  |
| Additional trees to be planted by the | ne City following payment by | 105             |  |  |  |  |  |
| UC of in-lieu fee of \$242,000        |                              |                 |  |  |  |  |  |
|                                       | <b>Updated Total</b>         | 203             |  |  |  |  |  |

- A. A total of fifty-six (56) new street trees will be planted to mitigate removal of the twenty-eight (28) street trees. An additional in-lieu fee payment in the amount of \$242,000 will be provided by UC to the Department of Public Works, Bureau of Urban Forestry ("DPW-BUF") for the planting of an additional 105 street trees (\$242,000 ÷ \$2,302 [DPW-BUF's 2023 in-lieu fee]).
  - 1. Along the Project's frontage on Parnassus Avenue, at least fourteen (14) street trees will be planted. If physically possible, up to an additional 4 trees will be planted if the site allows.
    - (a) Site Selection: UCSF and DPW-BUF.
    - (b) <u>Species Selection</u>: UCSF, chosen from DPW-BUF's Recommended Street Trees list.
    - (c) Tree Size: 36" box trees.
    - (d) Tree Planting: UCSF.
    - (e) <u>Timeframe</u>: At completion of Project construction, anticipated 2030.
    - (f) <u>Funding</u>: UCSF.
  - 2. At least 42 trees will be planted in the Parnassus Heights community at locations selected through a community survey and RFP process.
    - (a) <u>Site Selection</u>: Community members through a survey have ranked a green connection to the Inner Sunset (Westbound Parnassus Avenue / Judah and/or Irving) as the preferred location for new street trees, in coordination with DPW-BUF.
    - (b) <u>Species Selection</u>: UCSF in consultation with community organization selected pursuant to the RFP process, chosen from DPW-BUF's Recommended Street Trees list.
    - (c) Tree Size: minimum 15-gallon.
    - (d) <u>Tree Planting</u>: Community organization chosen pursuant to the RFP process.
    - (e) Timeframe: Anticipated start date May 1, 2023.
    - (f) Funding: UCSF.