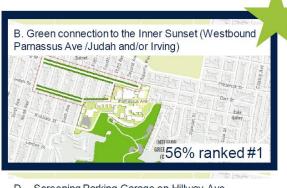

Guided by San Francisco's Bureau of Urban Forestry (BUF) data, UCSF outlined four approximate areas where trees could be planted in the neighborhoods adjacent to the Parnassus Heights campus. A survey was heavily promoted (electronically and through postal mail) throughout the surrounding neighborhoods to encourage community members to identify where they would like to prioritize tree planting. The areas surveyed by the neighbors in order of ranking are:

- 1. Connection to Inner Sunset
- 2. Connection to Golden Gate Park
- 3. Connection to Cole Valley
- 4. Hillway Avenue

#### 1. Connection to Inner Sunset

- A. A total of fifty-six (56) new street trees will be planted to mitigate removal of the twenty-eight (28) street trees. An additional in-lieu fee payment in the amount of \$242,000 will be provided by UC to the Department of Public Works, Bureau of Urban Forestry ("DPW-BUF") for the planting of an additional 105 street trees (\$242,000 ÷ \$2,302 [DPW-BUF's 2023 in-lieu fee]).
  - 1. Along the Project's frontage on Parnassus Avenue, at least fourteen (14) street trees will be planted. If physically possible, up to an additional 4 trees will be planted if the site allows.
    - (a) Site Selection: UCSF and DPW-BUF.
    - (b) <u>Species Selection</u>: UCSF, chosen from DPW-BUF's Recommended Street Trees list.
    - (c) Tree Size: 36" box trees.
    - (d) Tree Planting: UCSF.
    - (e) <u>Timeframe</u>: At completion of Project construction, anticipated 2030.
    - (f) <u>Funding</u>: UCSF.
  - 2. At least 42 trees will be planted in the Parnassus Heights community at locations selected through a community survey and RFP process.
    - (a) <u>Site Selection</u>: Community members through a survey have ranked a green connection to the Inner Sunset (Westbound Parnassus Avenue / Judah and/or Irving) as the preferred location for new street trees, in coordination with DPW-BUF.
    - (b) <u>Species Selection</u>: UCSF in consultation with community organization selected pursuant to the RFP process, chosen from DPW-BUF's Recommended Street Trees list.
    - (c) Tree Size: minimum 15-gallon.
    - (d) <u>Tree Planting</u>: Community organization chosen pursuant to the RFP process.
    - (e) Timeframe: Anticipated start date May 1, 2023.
    - (f) Funding: UCSF.