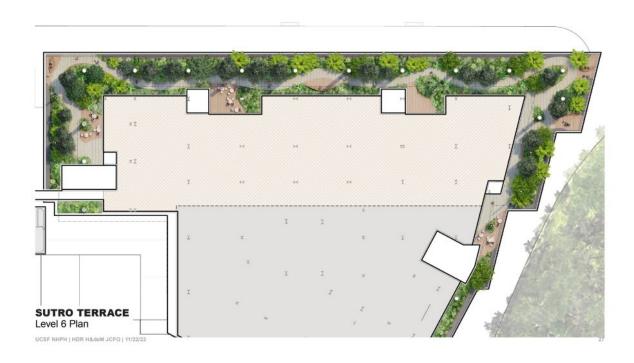

## NHPH Trees

- 14 new street trees on City property (36in box)
- 42 new street trees in Neighborhood 15 gallon
- 105 new street trees (in-lieu fee payment to DPW-BUF)
- 13 new trees on UCSF property within 10ft (24in box)
- 23 trees on Level 6 All Day Eatery
- 6 trees on Level 8 courtyard

Total: 161 street trees + 42 project trees = 203 new trees

| Replacement Trees                     | Jurisdiction                 | Number of Trees |  |  |  |  |  |
|---------------------------------------|------------------------------|-----------------|--|--|--|--|--|
| Street trees along Parnassus          | City                         | 14              |  |  |  |  |  |
| Avenue                                |                              |                 |  |  |  |  |  |
| Street trees off-site in Parnassus    | City                         | 42              |  |  |  |  |  |
| Heights neighborhood                  |                              |                 |  |  |  |  |  |
| Trees adjacent to Parnassus           | UC                           | 13              |  |  |  |  |  |
| Avenue on UCSF Property               |                              |                 |  |  |  |  |  |
| Level 6 All-Day Eatery at the         | UC                           | 23              |  |  |  |  |  |
| Project                               |                              |                 |  |  |  |  |  |
| Level 8 Wellness Garden at the        | UC                           | 6               |  |  |  |  |  |
| Project                               |                              |                 |  |  |  |  |  |
|                                       | Total                        | 98              |  |  |  |  |  |
|                                       |                              |                 |  |  |  |  |  |
| Additional trees to be planted by the | ne City following payment by | 105             |  |  |  |  |  |
| UC of in-lieu fee of \$242,000        |                              |                 |  |  |  |  |  |
|                                       | <b>Updated Total</b>         | 203             |  |  |  |  |  |