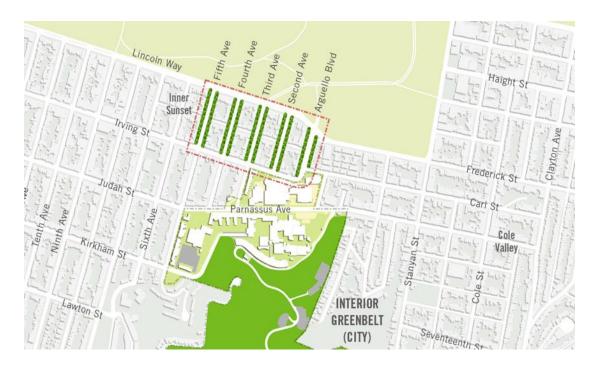

Guided by San Francisco's Bureau of Urban Forestry (BUF) data, UCSF outlined four approximate areas where trees could be planted in the neighborhoods adjacent to the Parnassus Heights campus. A survey was heavily promoted (electronically and through postal mail) throughout the surrounding neighborhoods to encourage community members to identify where they would like to prioritize tree planting. The areas surveyed by the neighbors in order of ranking are:

- 1. Connection to Inner Sunset
- 2. Connection to Golden Gate Park
- 3. Connection to Cole Valley
- 4. Hillway Avenue

#### 1. Connection to Inner Sunset

#### 2. Connection to Golden Gate Park

#### 3. Connection to Cole Valley

#### 4. Hillway Avenue