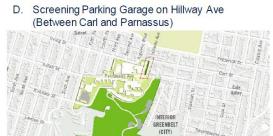

Guided by San Francisco's Bureau of Urban Forestry (BUF) data, UCSF outlined four approximate areas where trees could be planted in the neighborhoods adjacent to the Parnassus Heights campus. A survey was heavily promoted (electronically and through postal mail) throughout the surrounding neighborhoods to encourage community members to identify where they would like to prioritize tree planting. The areas surveyed by the neighbors in order of ranking are:

- 1. Connection to Inner Sunset
- 2. Connection to Golden Gate Park
- 3. Connection to Cole Valley
- 4. Hillway Avenue

#### 4. Hillway Avenue