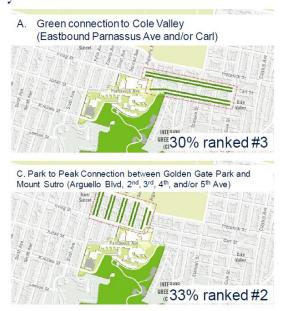

Guided by San Francisco's Bureau of Urban Forestry (BUF) data, UCSF outlined four approximate areas where trees could be planted in the neighborhoods adjacent to the Parnassus Heights campus. A survey was heavily promoted (electronically and through postal mail) throughout the surrounding neighborhoods to encourage community members to identify where they would like to prioritize tree planting. The areas surveyed by the neighbors in order of ranking are:

- 1. Connection to Inner Sunset
- 2. Connection to Golden Gate Park
- 3. Connection to Cole Valley
- 4. Hillway Avenue

#### 3. Connection to Cole Valley

UCSF is deeply committed to partnering with the community to make these and other enhancements to the neighborhoods we work and live in. As part of UCSF's Comprehensive Parnassus Heights Plan (CPHP) to revitalize our flagship campus over the next thirty years, the University aspires to foster a "Park to Peak" green connection through its campus between Golden Gate Park and Mount Sutro. Through the *Greening Parnassus Heights* initiative, UCSF will plant trees along select neighborhood streets surrounding UCSF's Parnassus Heights campus.