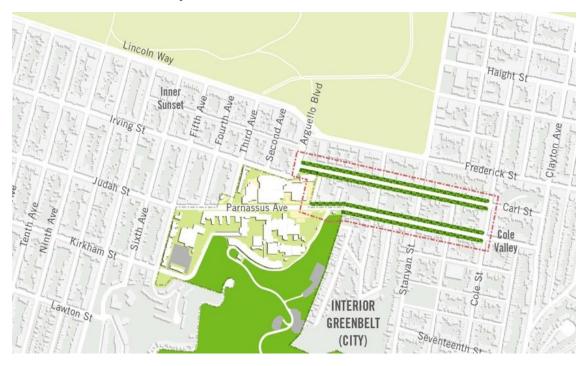

- A. A total of fifty-six (56) new street trees will be planted to mitigate removal of the twenty-eight (28) street trees. An additional in-lieu fee payment in the amount of \$242,000 will be provided by UC to the Department of Public Works, Bureau of Urban Forestry ("DPW-BUF") for the planting of an additional 105 street trees (\$242,000 ÷ \$2,302 [DPW-BUF's 2023 in-lieu fee]).
  - 1. Along the Project's frontage on Parnassus Avenue, at least fourteen (14) street trees will be planted. If physically possible, up to an additional 4 trees will be planted if the site allows.
    - (a) Site Selection: UCSF and DPW-BUF.
    - (b) <u>Species Selection</u>: UCSF, chosen from DPW-BUF's Recommended Street Trees list.
    - (c) Tree Size: 36" box trees.
    - (d) Tree Planting: UCSF.
    - (e) <u>Timeframe</u>: At completion of Project construction, anticipated 2030.
    - (f) <u>Funding</u>: UCSF.
  - 2. At least 42 trees will be planted in the Parnassus Heights community at locations selected through a community survey and RFP process.
    - (a) <u>Site Selection</u>: Community members through a survey have ranked a green connection to the Inner Sunset (Westbound Parnassus Avenue / Judah and/or Irving) as the preferred location for new street trees, in coordination with DPW-BUF.
    - (b) <u>Species Selection</u>: UCSF in consultation with community organization selected pursuant to the RFP process, chosen from DPW-BUF's Recommended Street Trees list.
    - (c) Tree Size: minimum 15-gallon.
    - (d) <u>Tree Planting</u>: Community organization chosen pursuant to the RFP process.
    - (e) Timeframe: Anticipated start date May 1, 2023.
    - (f) Funding: UCSF.

#### **Greening Parnassus Heights**

Streetscape and construction plans necessitate the removal of 28 street trees within the next few months. San Francisco requires a 1:1 replacement of trees removed. Through UCSF's *Greening Parnassus Heights* initiative, UCSF plans to exceed the City of San Francisco's requirement by replanting trees at 2:1 ratio, totaling 56 trees new trees. A minimum of 14 trees will be re-planted along Parnassus Avenue upon completion of the new hospital, which means 42 trees will be planted over the next few months in the surrounding streets.

- 1. Connection to Inner Sunset
- 2. Connection to Golden Gate Park
- 3. Connection to Cole Valley
- 4. Hillway Avenue