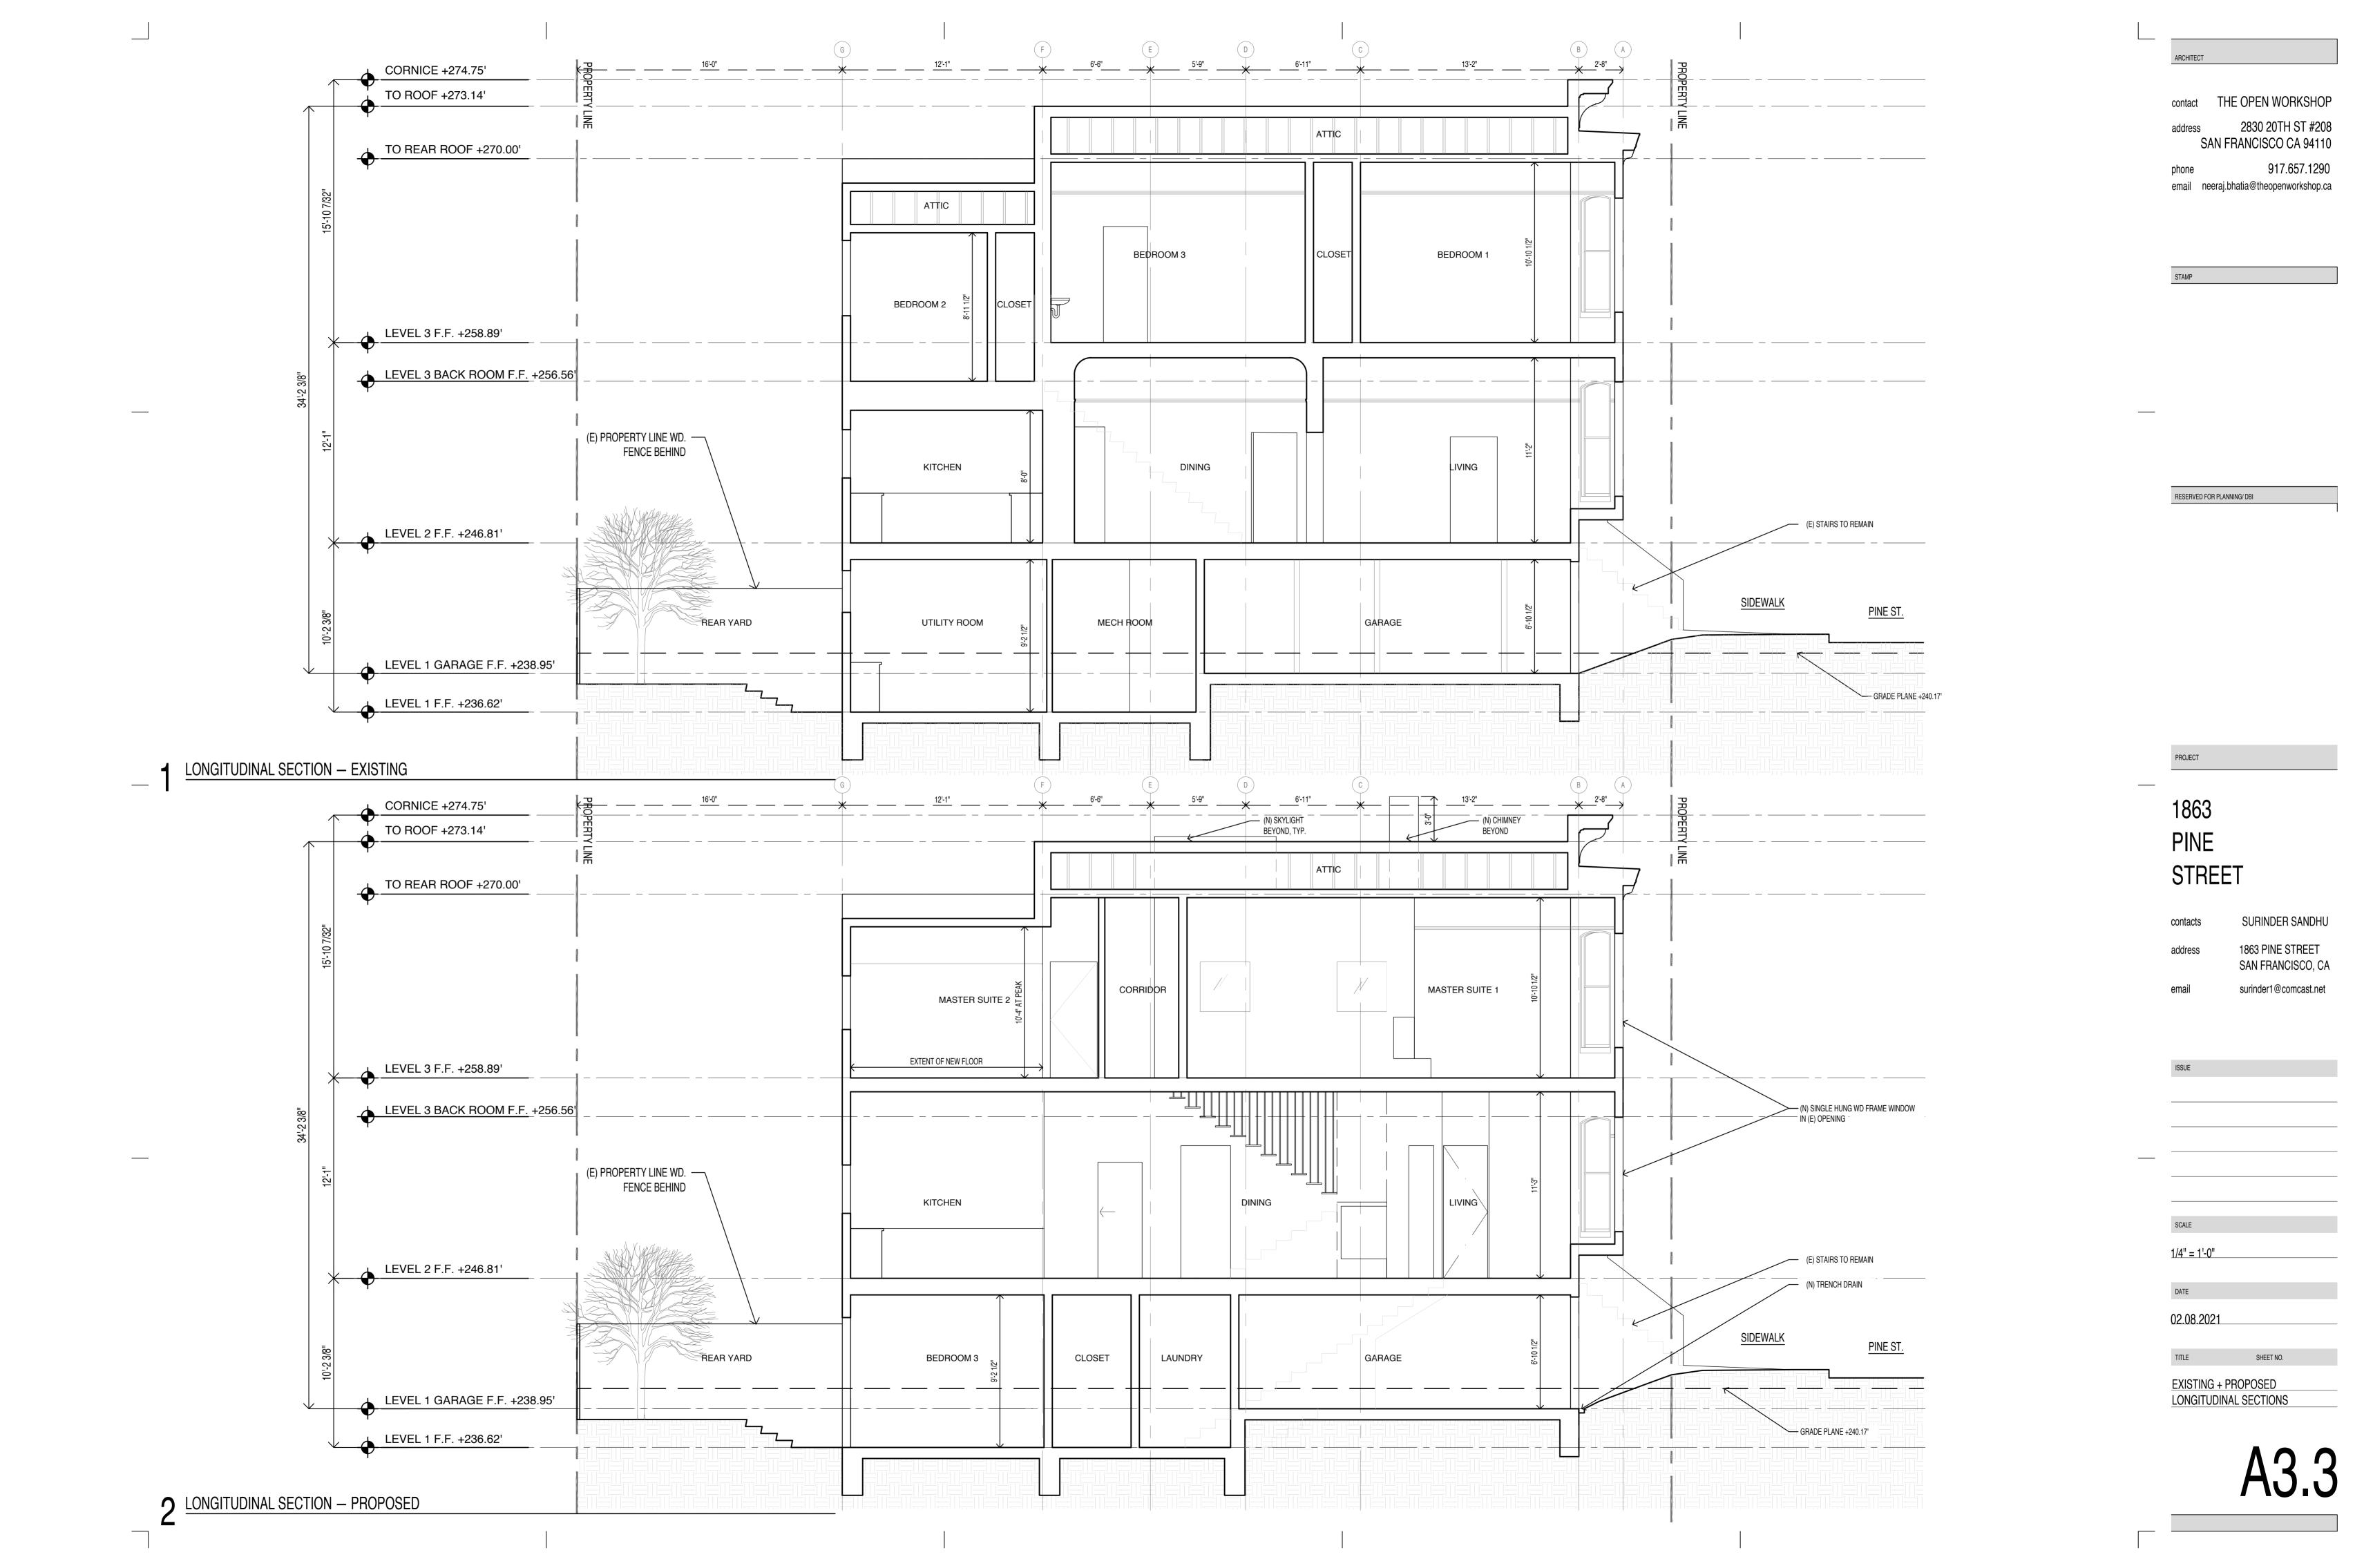

Appellants repeatedly asked Permit Holder to share his plans for the party wall with Appellants. Permit Holder claimed that his architect would not allow him to share the plans. (Leigh Decl., **Exhibit B**.) Perhaps the real reason is that the architect knows his plans contain a substantial misrepresentation. The approved plans on file at DBI show the wall as a fire-rated exterior wall wholly on 1863 Pine Street, rather than the reality: it is a shared party wall straddling the property line. (Leigh Decl., **Exhibit C**.)

# C. Permit Holder's Proposed Modifications to the Party Wall Do Not Include Proper Fire Protection

Permit Holder's submitted plans show the subject wall as an exterior wall. However, under the code, party walls must be fire walls, cannot have openings, and must create separate buildings. (SFBC, § 706.1.1.) This is because a shared fire wall must protect the adjacent property and prevent a fire from collapsing the wall. (SFBC, § 706.2.) Permit Holder has already installed penetrations in the party wall that are larger than his submitted structural plans allow. (Halterman Decl., **Exhibit A**.)

The building plans Permit Holder submitted for his remodel show the subject wall as an exterior wall, not a shared wall. (Leigh Decl., **Exhibit C**.) This misrepresentation is critical because there are specific fire-separation requirements for a party wall. CA Building Code § 706.1.1 provides that "any wall located on a lot line between adjacent building, which is used or adapted for joint service between the two buildings, shall be constructed as a fire wall . . . . Party

Permit Holder's submitted plans show the subject wall as an exterior wall. However, under the code, party walls must be fire walls, cannot have openings, and must create separate buildings. (CABC, § 706.1.1.) This is because a shared fire wall must protect the adjacent property and prevent a fire from collapsing the wall. (CABC, § 706.2.) Permit Holder has already installed penetrations in the party wall that are larger than his submitted structural plans allow. (Halterman Decl., Exhibit A.)