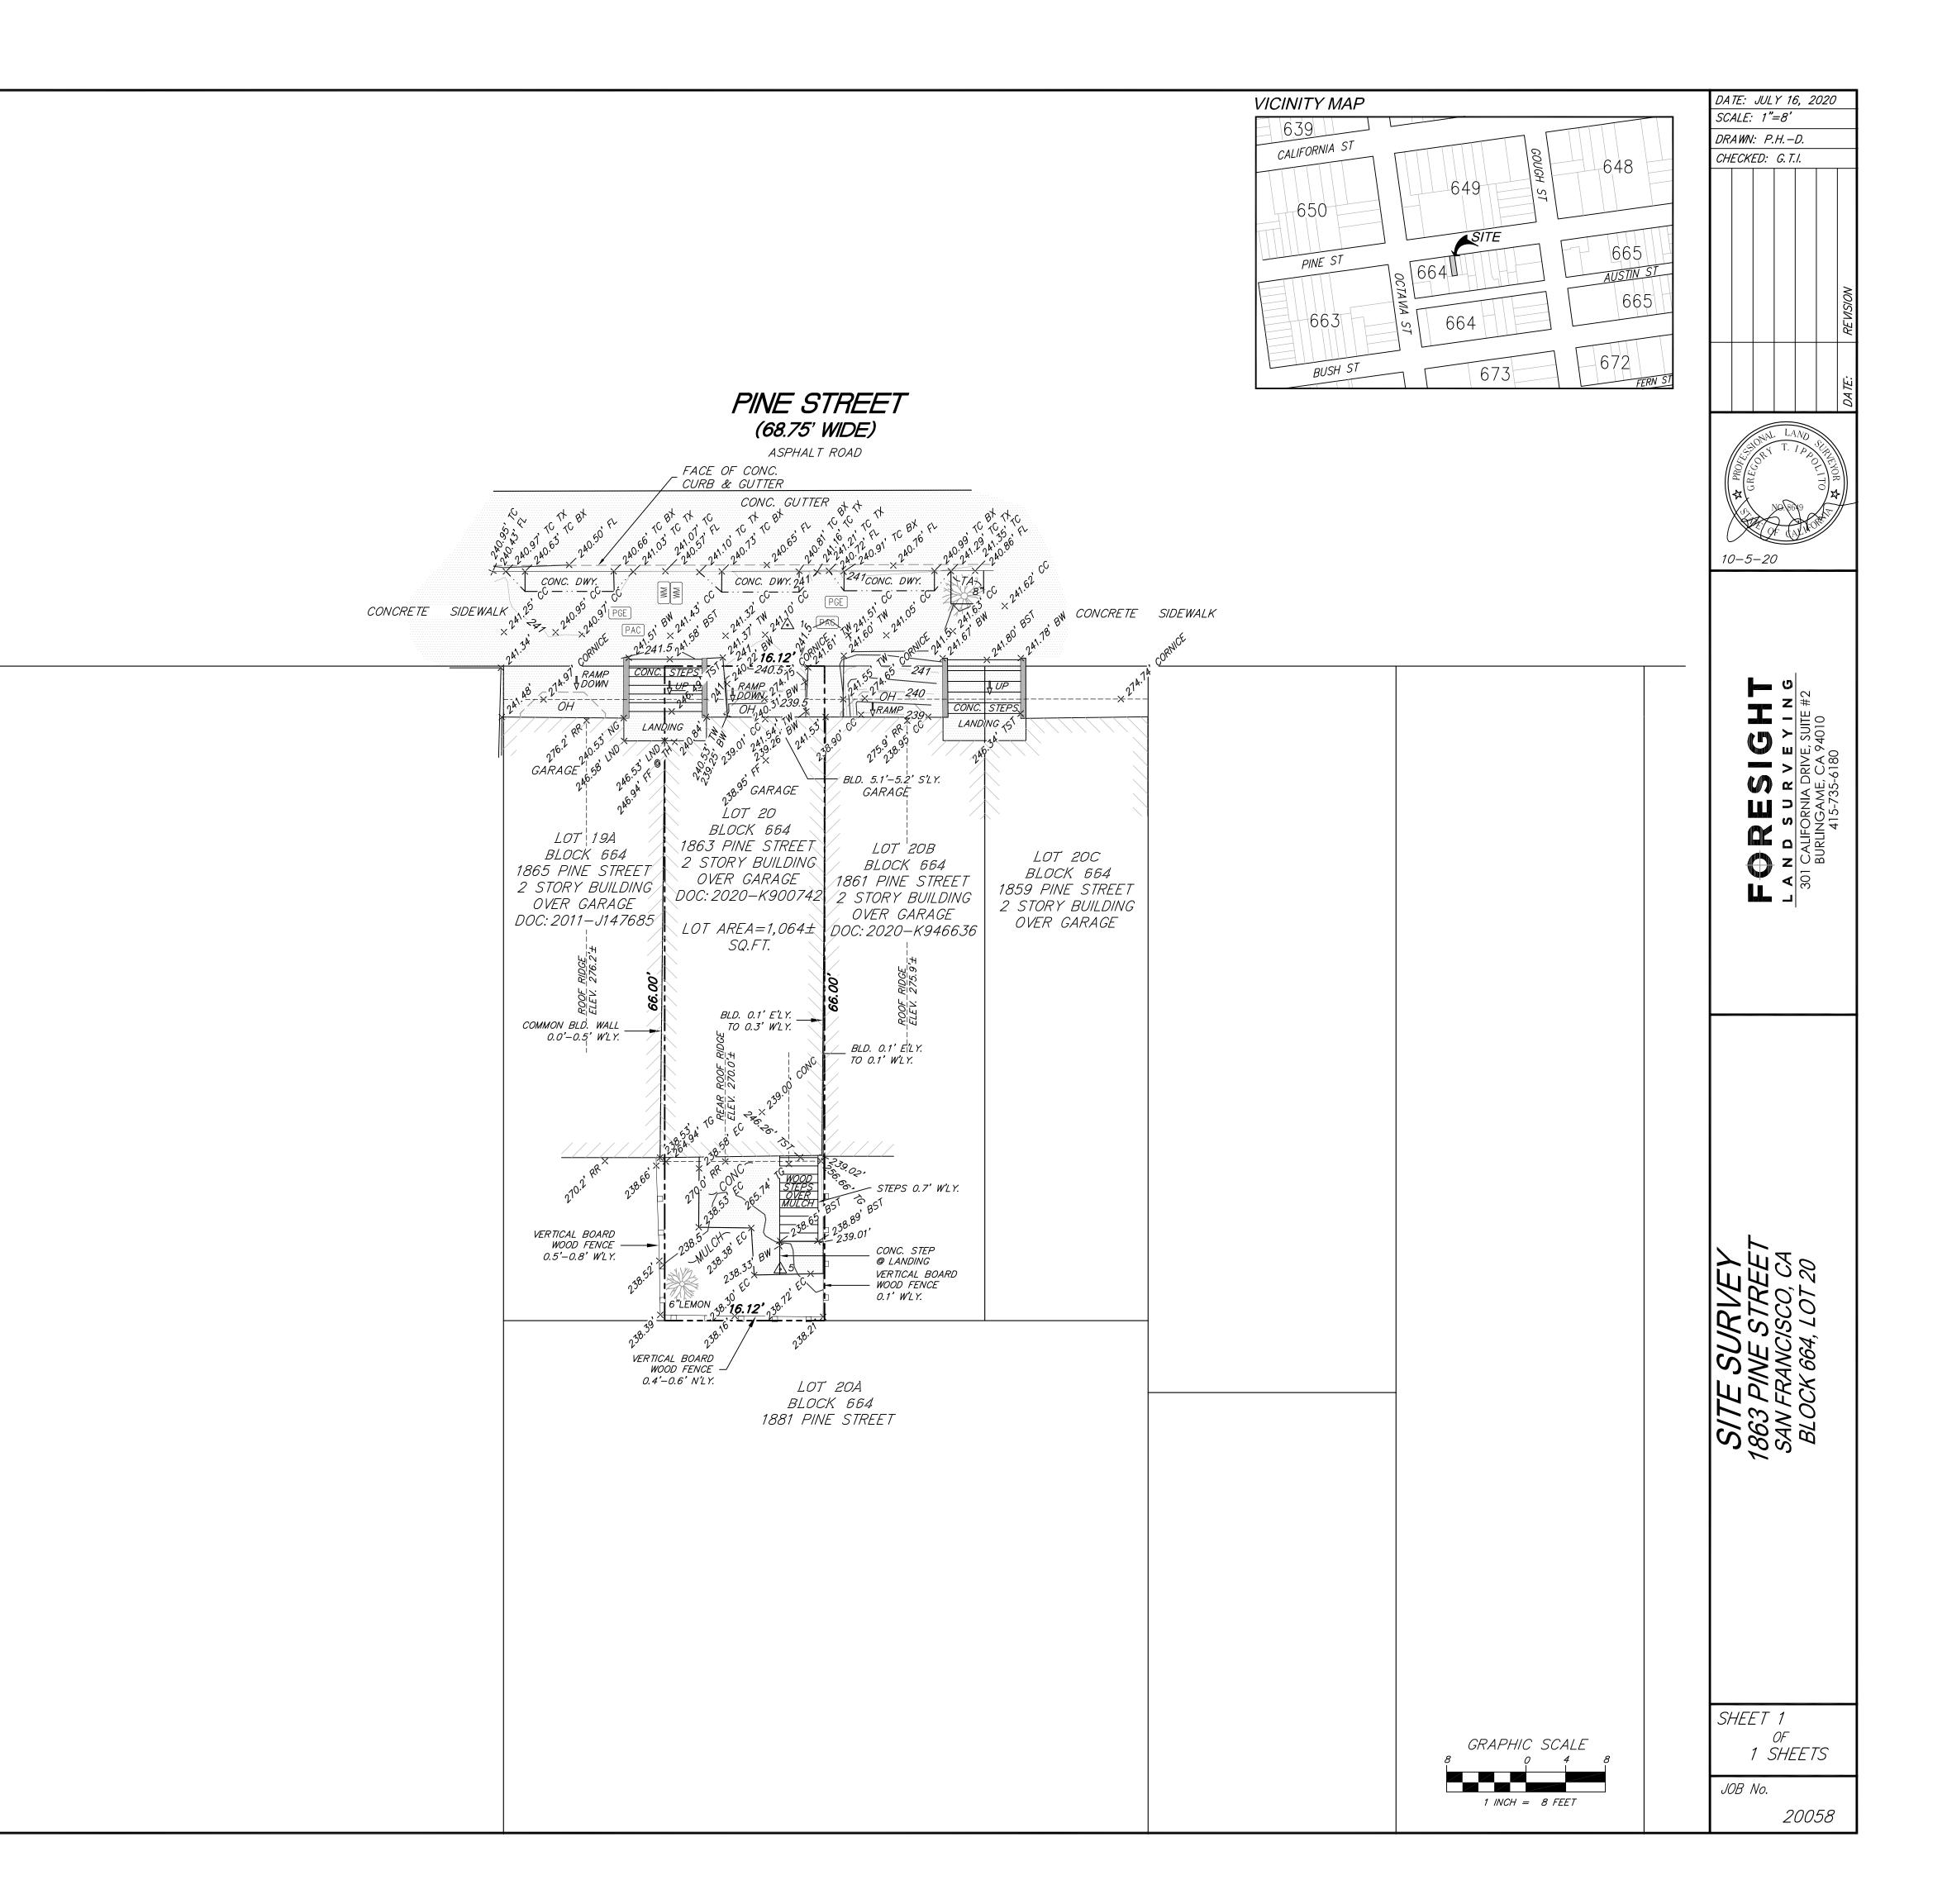

## II. FACTUAL BACKGROUND

Appellants Hunter and Maria Leigh own 1861 Pine Street, which shares a party wall and foundation with 1863 Pine Street (the subject property). The party wall is a shared wall between two adjoining buildings. The party wall is jointly owned by Appellants and Permit Holder, straddles the property line, and is subject to a party wall agreement recorded on title. (Declaration of Hunter Leigh ("Leigh Decl."), **Exhibit A**.) In Spring 2022, Permit Holder began a gut remodel of 1863 Pine Street. The demolition work caused hazardous asbestos laden dust and debris to enter Appellants home, through air ducts in the party wall, where they live with their small

#### Parcel 1

BAGINWING at a point on the sout orly line of Pine Street, distant thereon 126 feet and 3 inches easterly from the easterly line of Octavia Street; running thence easterly along said line of Fine Street 16 feet and 1-1/2 inches; thence at a right angle southerly 66 feet; thence at a right angle westerly 16 feet and 1-1/2 inches; thence at a right angle northerly 66 feet to the point of beginning.

#### Parcel 2

BEGINNING at a point on the southerly line of Pine Street, distant thereon 142 feet and 4-1/2 inches easterly from the easterly line of Octavia Street; running thence easterly along said line of Pine Street 16 feet and 2 inches; thence at a right angle southerly 66 feet; thence at a right angle westerly 16 feet and 2 inches; thence at a right angle northerly 66 feet to the point of keginning.

#### Parcel 3

BEGINNING at a point on the southerly line of Pine Street, distant thereon 158 feet and 6-1/2 inches easterly from the easterly line of Octavia Street, and running thence easterly along said line of Pine Street 16 feet and 5-1/2 inches; thence at a right angle southerly 66 feet; there a at a right angle westerly 16 feet and 5-1/2 inches, and thence at a right angle northerly 66 feet to the point of beginning.