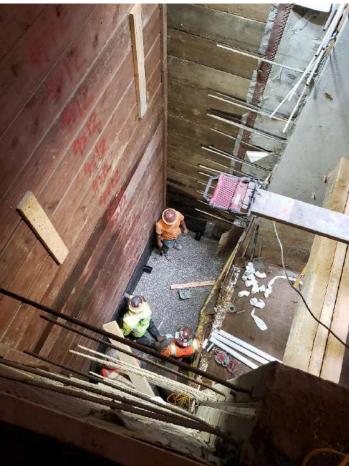

Furthermore, without permission from Appellants, Permit Holder removed the entire interior of the party wall except for Appellants' drywall (which Permit Holder also damaged). Without permits or Appellants' permission, Permit Holder installed electrical, plumbing, and water-heater flues inside the shared party wall, crossing the property line. Appellants believe that Permit Holder intends to install additional utilities in the party wall without seeking permission from Appellants.

2: New flue installed in party wall without permits

1: New plumbing pipes and electrical installed in party wall without permits