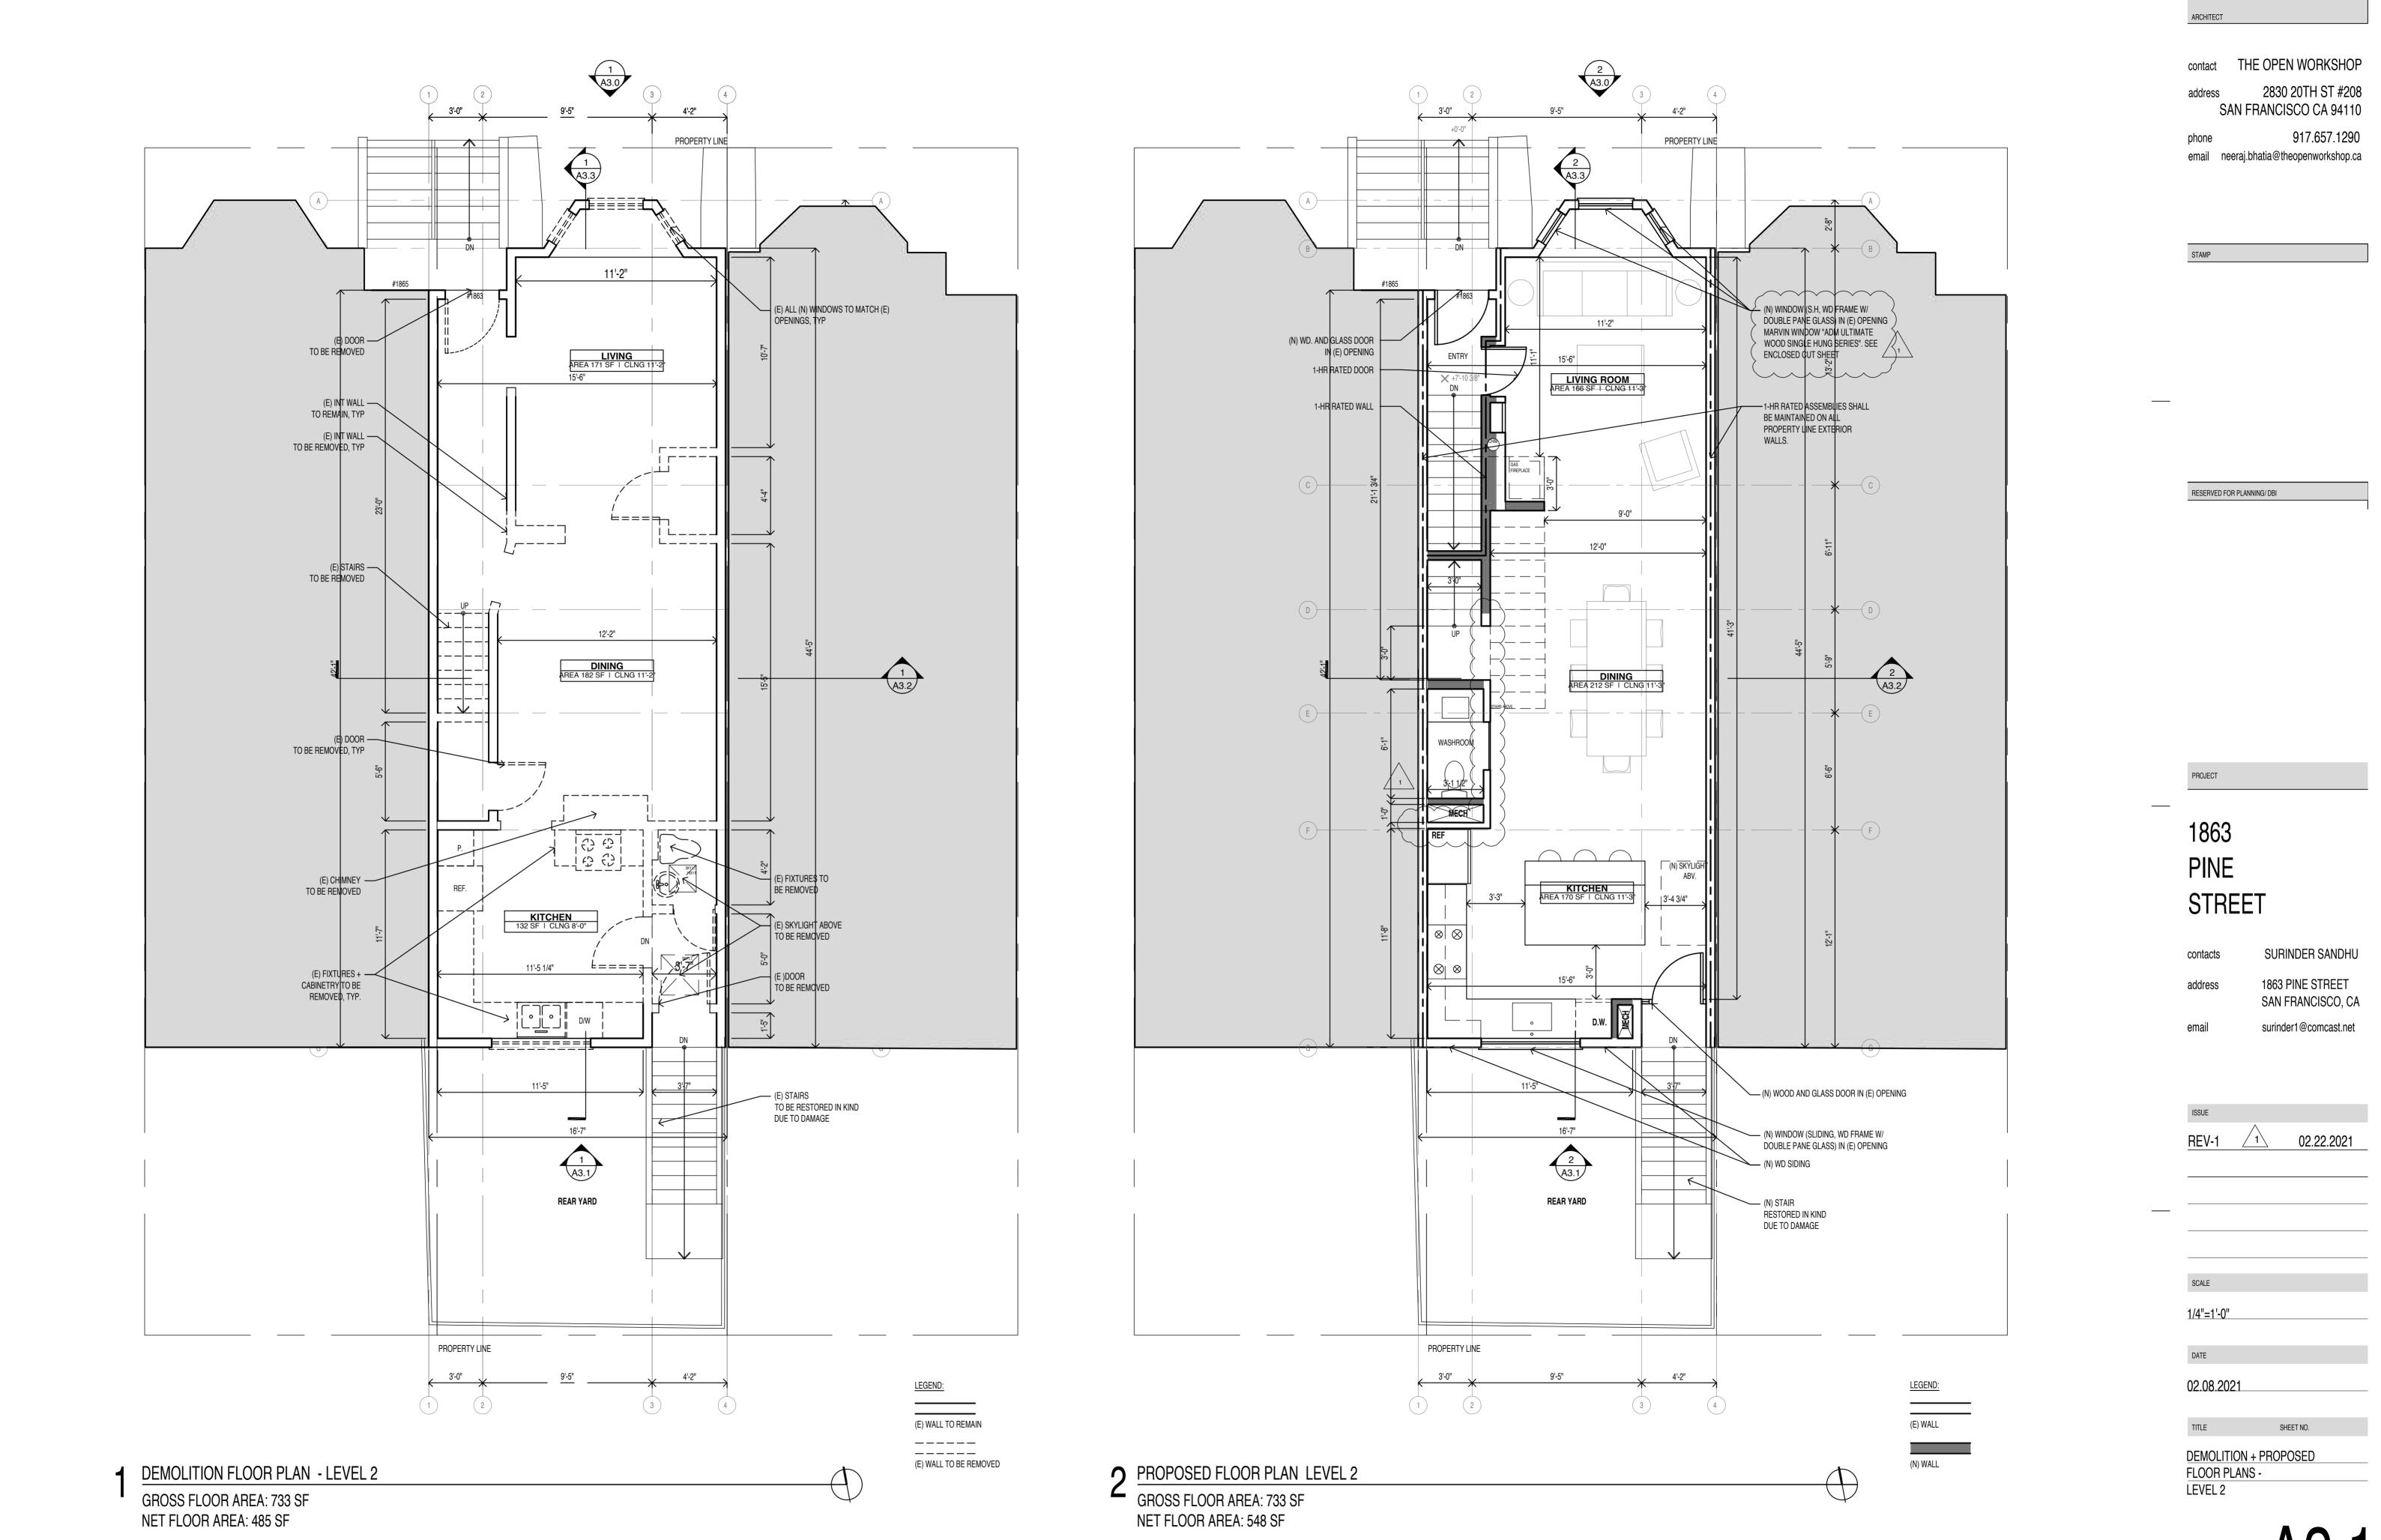

## II. FACTUAL BACKGROUND

Appellants Hunter and Maria Leigh own 1861 Pine Street, which shares a party wall and foundation with 1863 Pine Street (the subject property). The party wall is a shared wall between two adjoining buildings. The party wall is jointly owned by Appellants and Permit Holder, straddles the property line, and is subject to a party wall agreement recorded on title. (Declaration of Hunter Leigh ("Leigh Decl."), **Exhibit A**.) In Spring 2022, Permit Holder began a gut remodel of 1863 Pine Street. The demolition work caused hazardous asbestos laden dust and debris to enter Appellants home, through air ducts in the party wall, where they live with their small

Furthermore, without permission from Appellants, Permit Holder removed the entire interior of the party wall except for Appellants' drywall (which Permit Holder also damaged). Without permits or Appellants' permission, Permit Holder installed electrical, plumbing, and water-heater flues inside the shared party wall, crossing the property line. Appellants believe that Permit Holder intends to install additional utilities in the party wall without seeking permission from Appellants.

Appellants repeatedly asked Permit Holder to share his plans for the party wall with Appellants. Permit Holder claimed that his architect would not allow him to share the plans. (Leigh Decl., **Exhibit B**.) Perhaps the real reason is that the architect knows his plans contain a substantial misrepresentation. The approved plans on file at DBI show the wall as a fire-rated exterior wall wholly on 1863 Pine Street, rather than the reality: it is a shared party wall straddling the property line. (Leigh Decl., **Exhibit C**.)

# C. Permit Holder's Proposed Modifications to the Party Wall Do Not Include Proper Fire Protection

Permit Holder's submitted plans show the subject wall as an exterior wall. However, under the code, party walls must be fire walls, cannot have openings, and must create separate buildings. (SFBC, § 706.1.1.) This is because a shared fire wall must protect the adjacent property and prevent a fire from collapsing the wall. (SFBC, § 706.2.) Permit Holder has already installed penetrations in the party wall that are larger than his submitted structural plans allow. (Halterman Decl., **Exhibit A**.)

The building plans Permit Holder submitted for his remodel show the subject wall as an exterior wall, not a shared wall. (Leigh Decl., **Exhibit C**.) This misrepresentation is critical because there are specific fire-separation requirements for a party wall. CA Building Code § 706.1.1 provides that "any wall located on a lot line between adjacent building, which is used or adapted for joint service between the two buildings, shall be constructed as a fire wall . . . . Party