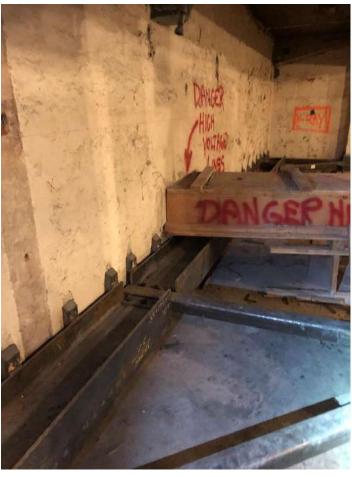

Furthermore, without permission from Appellants, Permit Holder removed the entire interior of the party wall except for Appellants' drywall (which Permit Holder also damaged). Without permits or Appellants' permission, Permit Holder installed electrical, plumbing, and water-heater flues inside the shared party wall, crossing the property line. Appellants believe that Permit Holder intends to install additional utilities in the party wall without seeking permission from Appellants.

2: New flue installed in party wall without permits

1: New plumbing pipes and electrical installed in party wall without permits