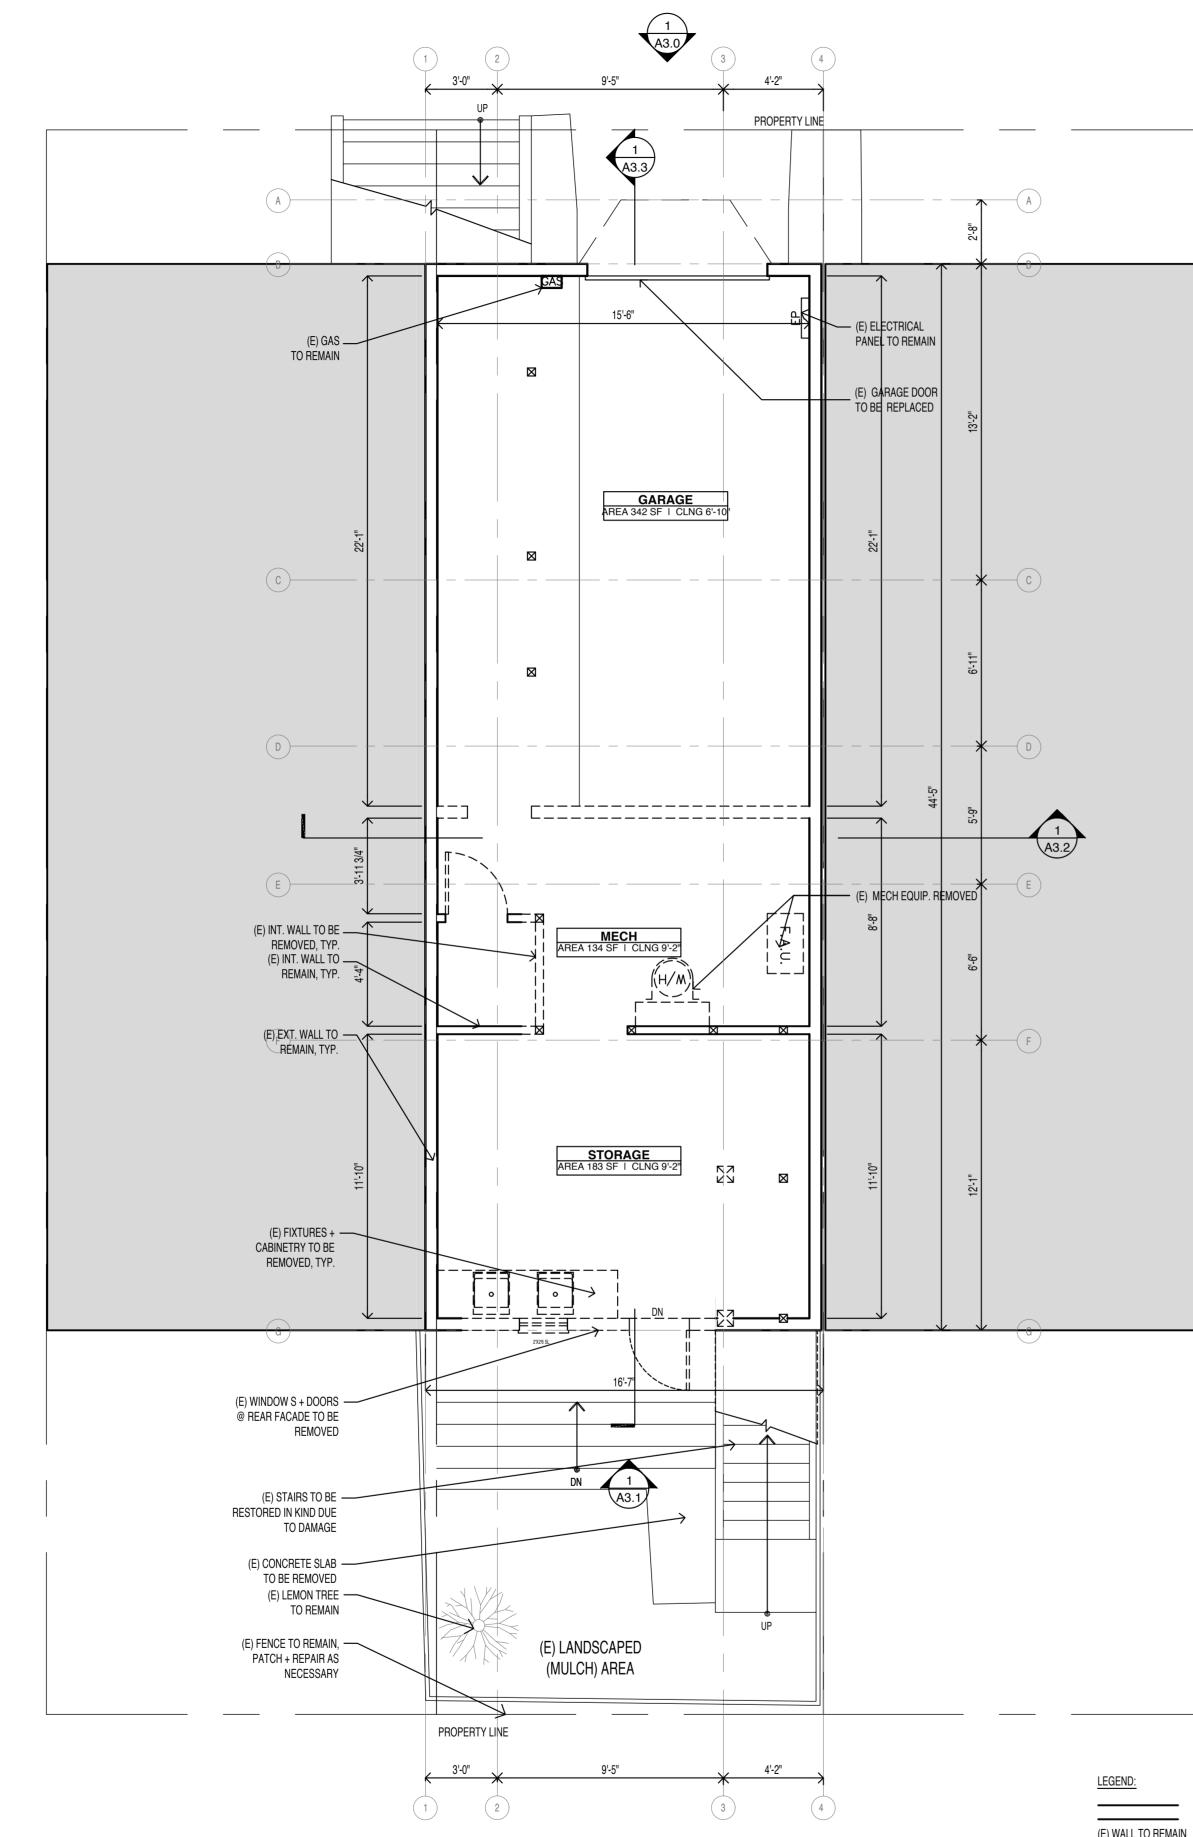

## II. FACTUAL BACKGROUND

Appellants Hunter and Maria Leigh own 1861 Pine Street, which shares a party wall and foundation with 1863 Pine Street (the subject property). The party wall is a shared wall between two adjoining buildings. The party wall is jointly owned by Appellants and Permit Holder, straddles the property line, and is subject to a party wall agreement recorded on title. (Declaration of Hunter Leigh ("Leigh Decl."), **Exhibit A**.) In Spring 2022, Permit Holder began a gut remodel of 1863 Pine Street. The demolition work caused hazardous asbestos laden dust and debris to enter Appellants home, through air ducts in the party wall, where they live with their small

Furthermore, without permission from Appellants, Permit Holder removed the entire interior of the party wall except for Appellants' drywall (which Permit Holder also damaged). Without permits or Appellants' permission, Permit Holder installed electrical, plumbing, and water-heater flues inside the shared party wall, crossing the property line. Appellants believe that Permit Holder intends to install additional utilities in the party wall without seeking permission from Appellants.

On September 30, 2022, Appellants' structural engineer conducted a site inspection at 1863 Pine Street. He found some concerning work had been completed in the party wall that could affect the wall's structural integrity. (Declaration of Arne Halterman ("Halterman Decl."), **Exhibit A**.) Appellants then notified Permit Holder that he could not install utilities in the shared party wall without a permit and without their permission. Instead of addressing Appellants' concerns, Permit Holder sought permits to legalize the unpermitted work he was performing in the shared party wall. Permit Holder applied for utility permits E202209302726, PP20220930335, and PM20220930337 on September 30, 2022, again without consulting or obtaining the approval of Appellants. There is no disclosure in these permit applications to put DBI on notice that the utilities would be installed in a shared party wall and across a property line onto the neighbors' property.