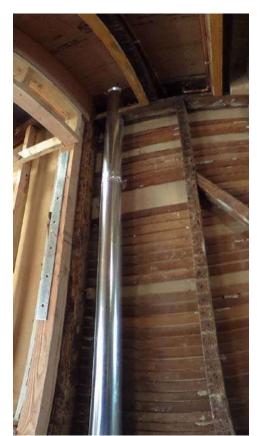

Furthermore, without permission from Appellants, Permit Holder removed the entire interior of the party wall except for Appellants' drywall (which Permit Holder also damaged). Without permits or Appellants' permission, Permit Holder installed electrical, plumbing, and water-heater flues inside the shared party wall, crossing the property line. Appellants believe that Permit Holder intends to install additional utilities in the party wall without seeking permission from Appellants.

2: New flue installed in party wall without permits

1: New plumbing pipes and electrical installed in party wall without permits