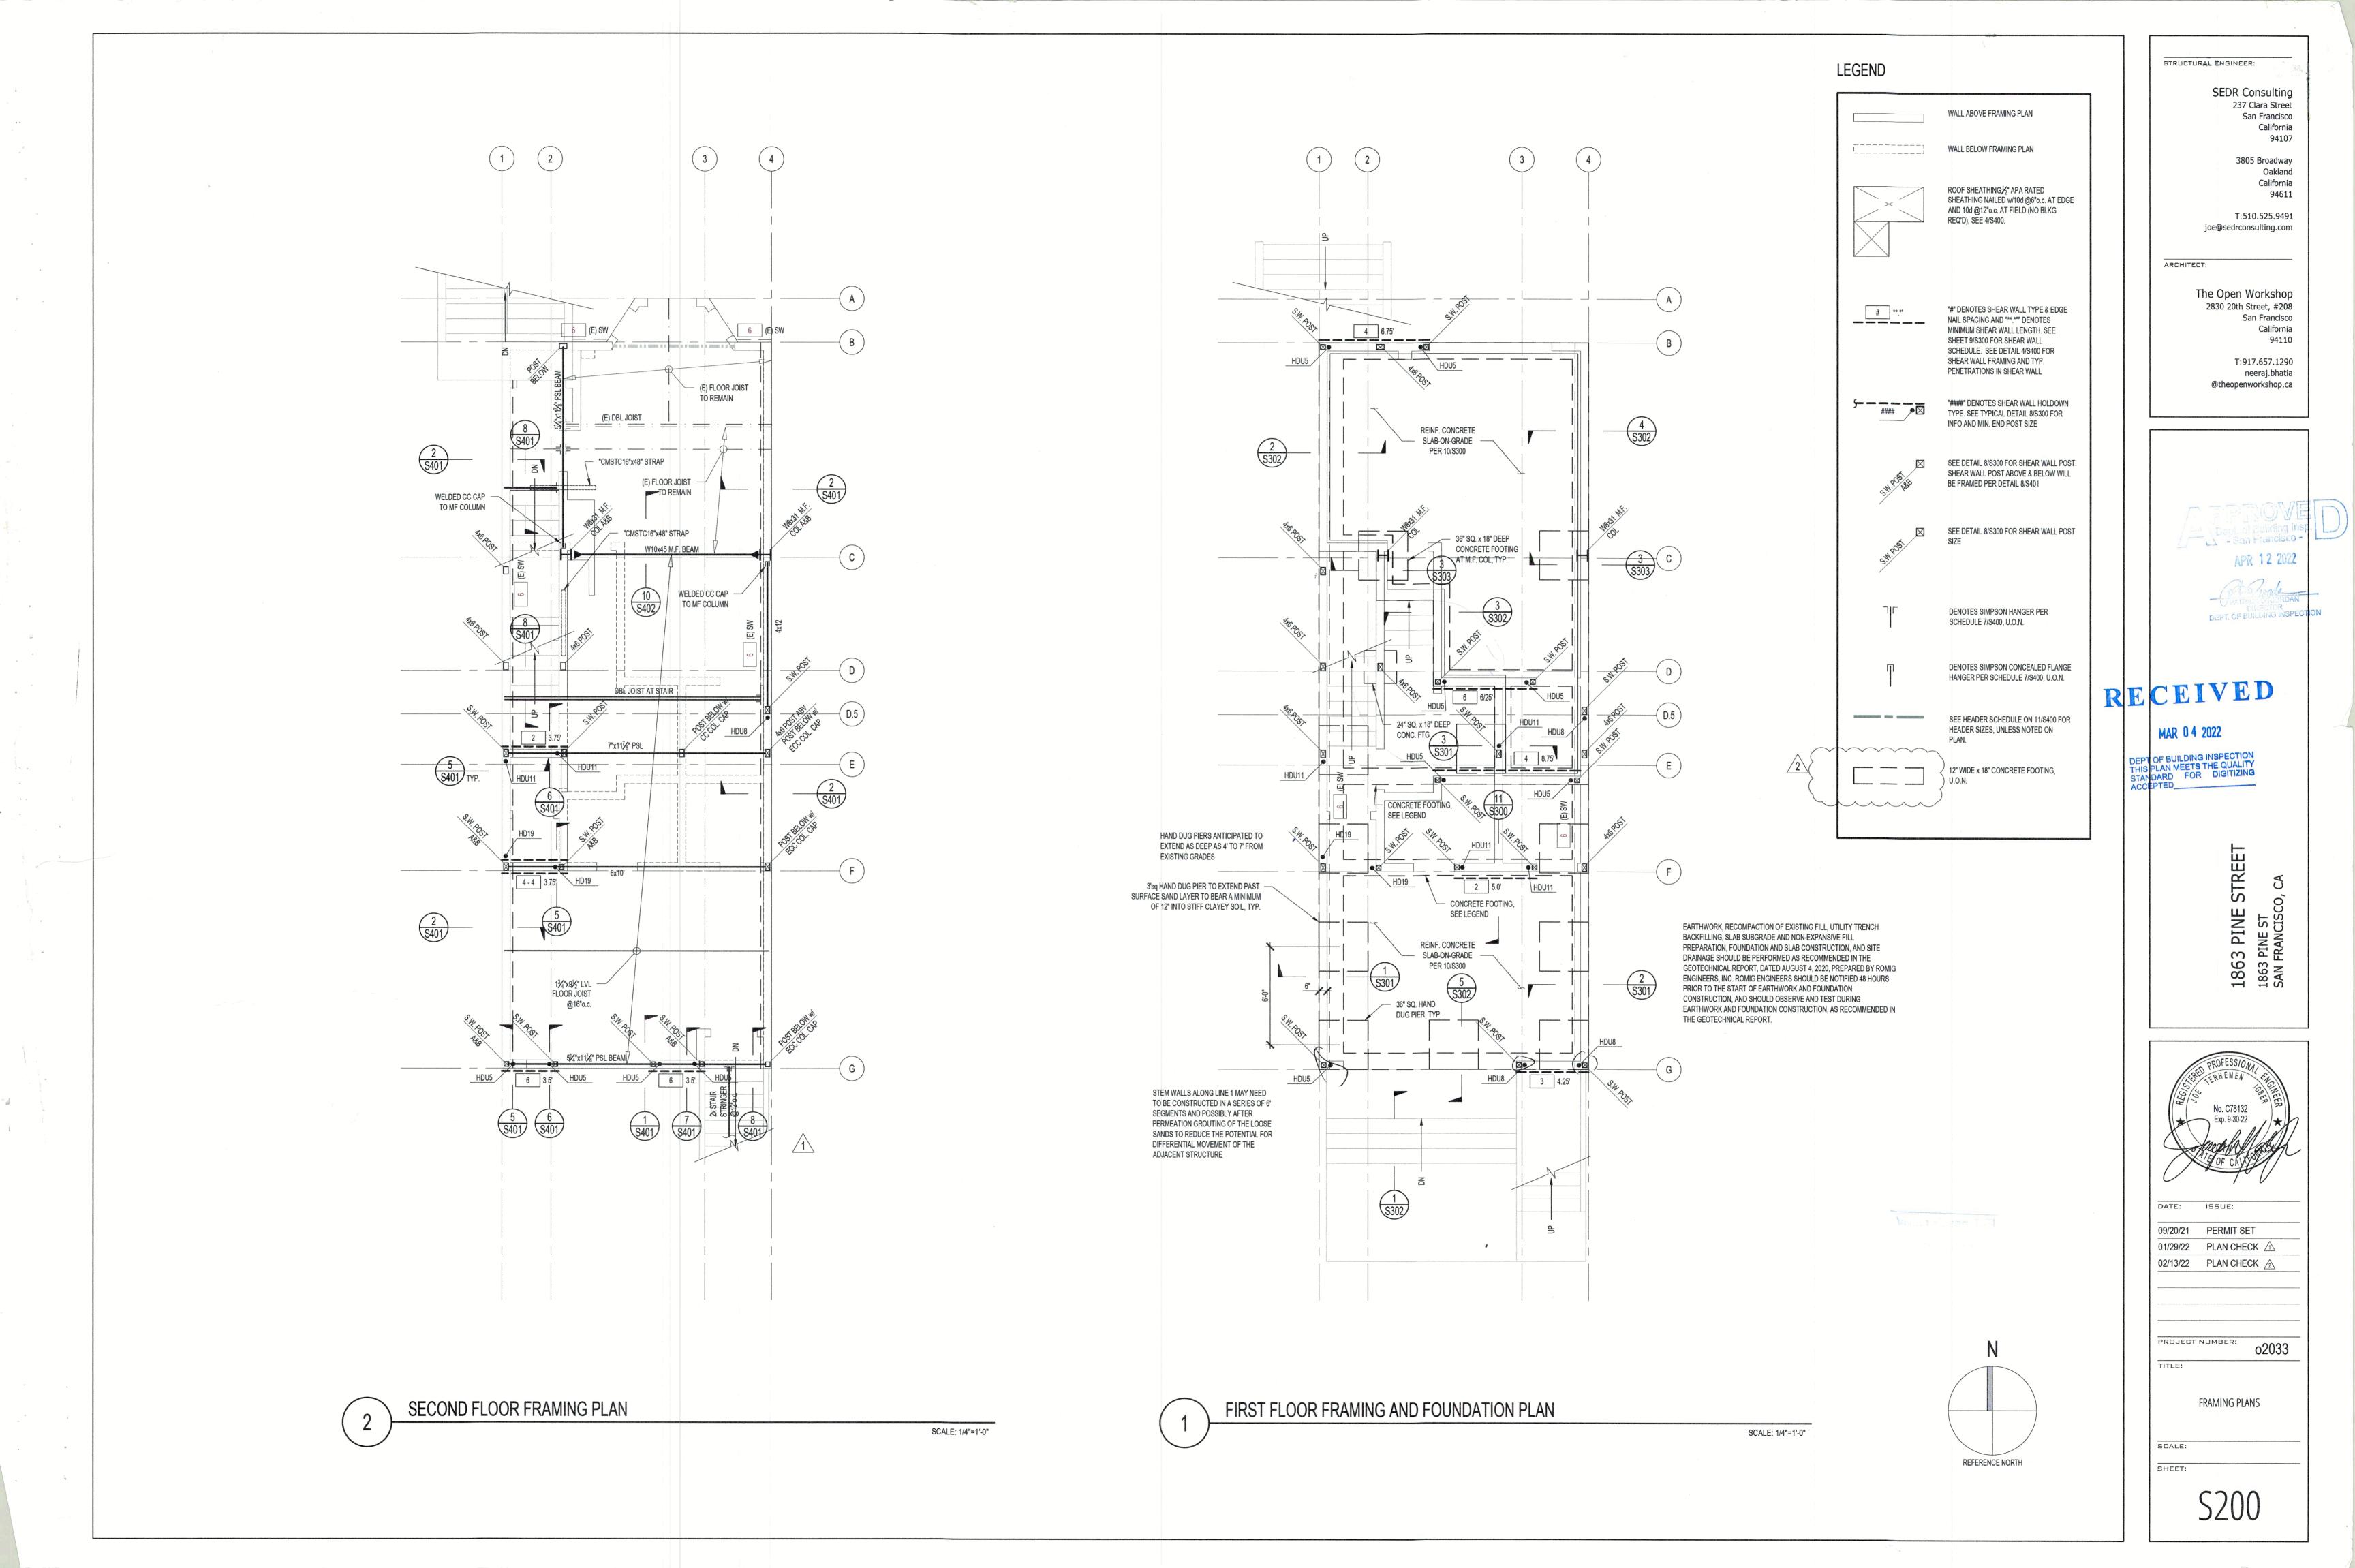

Appellants repeatedly asked Permit Holder to share his plans for the party wall with Appellants. Permit Holder claimed that his architect would not allow him to share the plans. (Leigh Decl., **Exhibit B**.) Perhaps the real reason is that the architect knows his plans contain a substantial misrepresentation. The approved plans on file at DBI show the wall as a fire-rated exterior wall wholly on 1863 Pine Street, rather than the reality: it is a shared party wall straddling the property line. (Leigh Decl., **Exhibit C**.)

# C. Permit Holder's Proposed Modifications to the Party Wall Do Not Include Proper Fire Protection

Permit Holder's submitted plans show the subject wall as an exterior wall. However, under the code, party walls must be fire walls, cannot have openings, and must create separate buildings. (SFBC, § 706.1.1.) This is because a shared fire wall must protect the adjacent property and prevent a fire from collapsing the wall. (SFBC, § 706.2.) Permit Holder has already installed penetrations in the party wall that are larger than his submitted structural plans allow. (Halterman Decl., **Exhibit A**.)

The building plans Permit Holder submitted for his remodel show the subject wall as an exterior wall, not a shared wall. (Leigh Decl., **Exhibit C**.) This misrepresentation is critical because there are specific fire-separation requirements for a party wall. CA Building Code § 706.1.1 provides that "any wall located on a lot line between adjacent building, which is used or adapted for joint service between the two buildings, shall be constructed as a fire wall . . . . Party

Permit Holder's submitted plans show the subject wall as an exterior wall. However, under the code, party walls must be fire walls, cannot have openings, and must create separate buildings. (CABC, § 706.1.1.) This is because a shared fire wall must protect the adjacent property and prevent a fire from collapsing the wall. (CABC, § 706.2.) Permit Holder has already installed penetrations in the party wall that are larger than his submitted structural plans allow. (Halterman Decl., Exhibit A.)