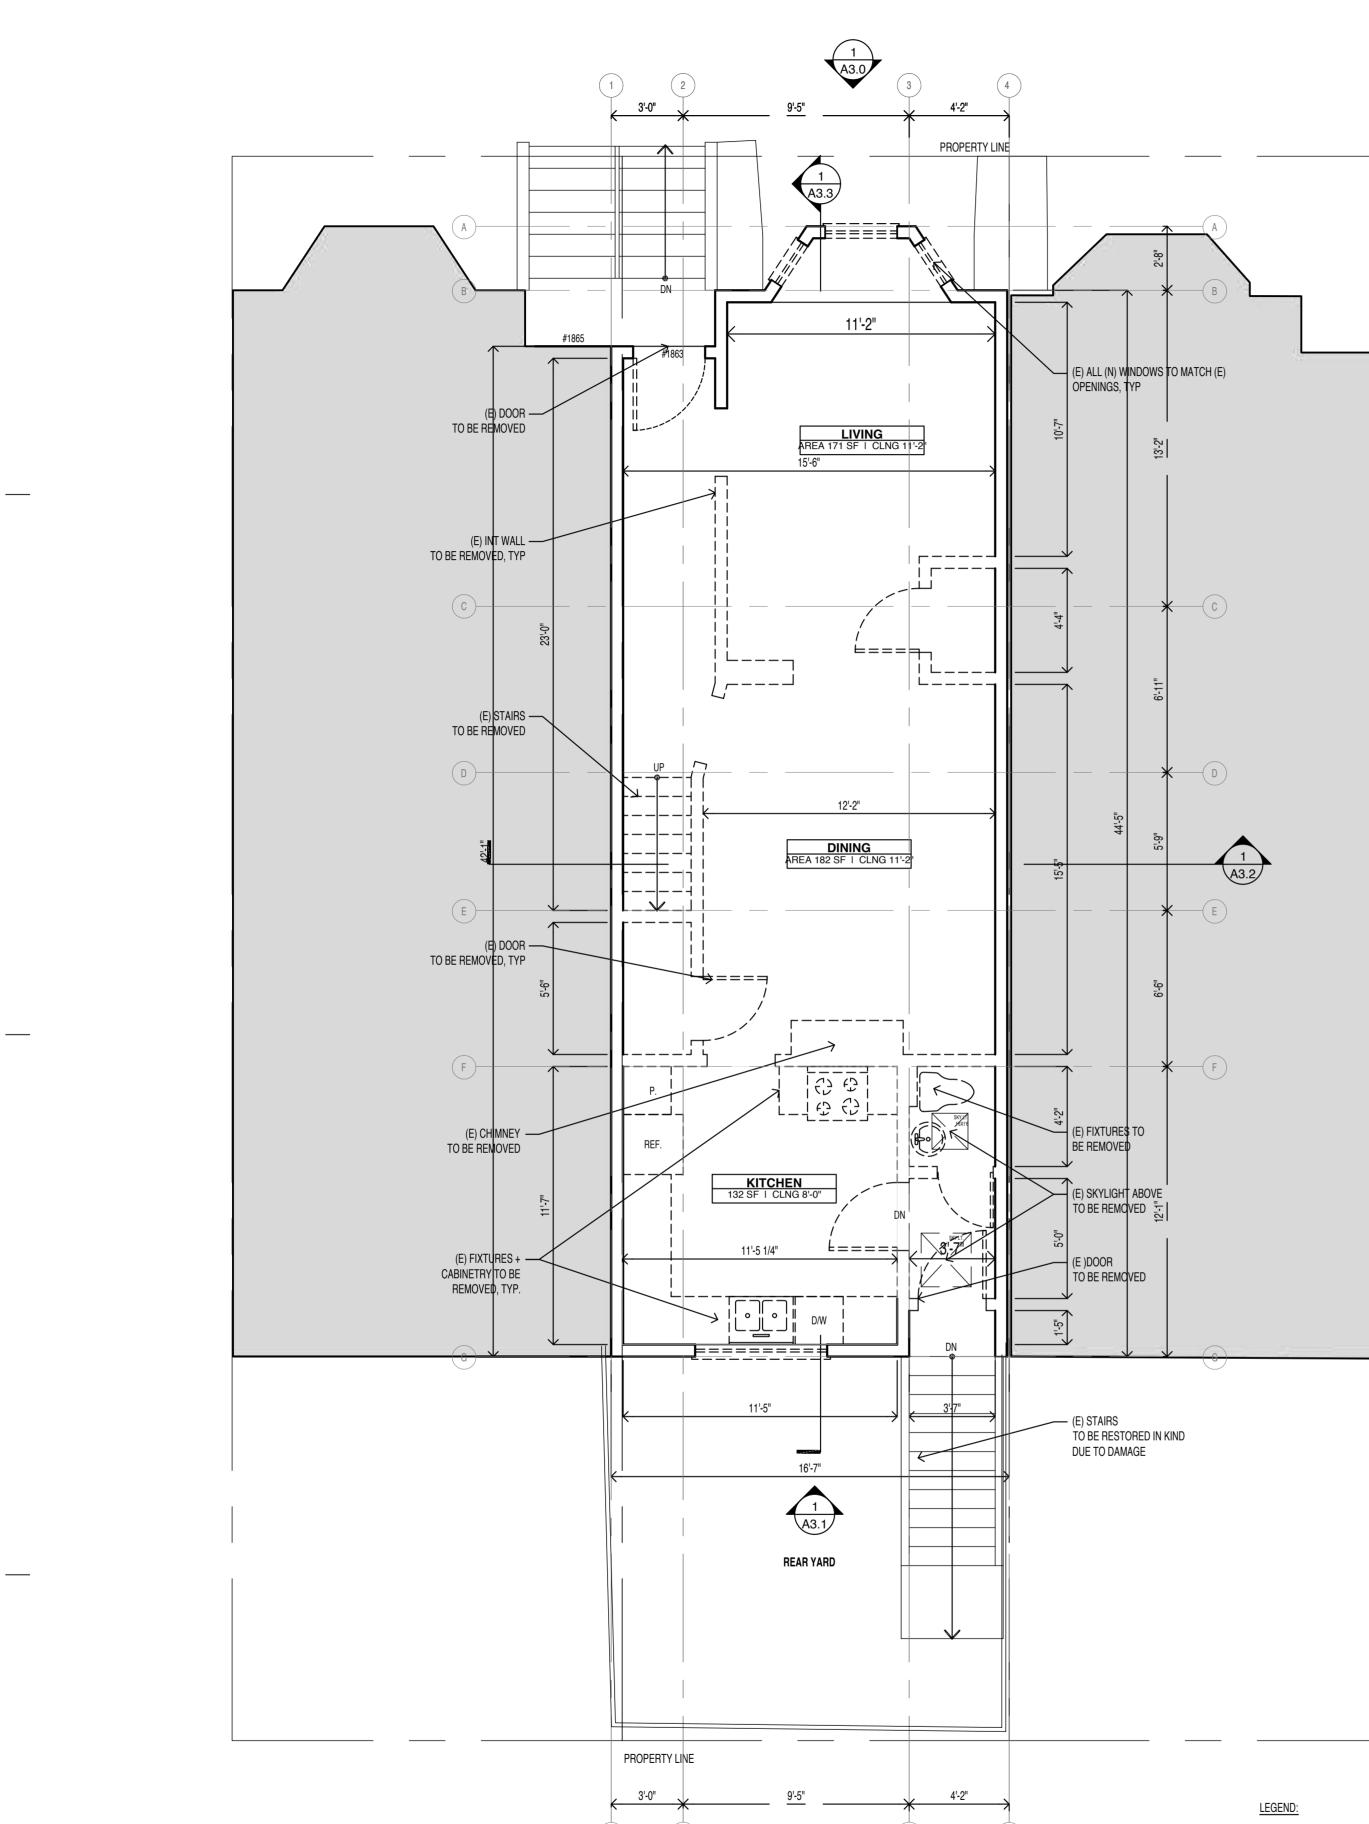

## II. FACTUAL BACKGROUND

Appellants Hunter and Maria Leigh own 1861 Pine Street, which shares a party wall and foundation with 1863 Pine Street (the subject property). The party wall is a shared wall between two adjoining buildings. The party wall is jointly owned by Appellants and Permit Holder, straddles the property line, and is subject to a party wall agreement recorded on title. (Declaration of Hunter Leigh ("Leigh Decl."), **Exhibit A**.) In Spring 2022, Permit Holder began a gut remodel of 1863 Pine Street. The demolition work caused hazardous asbestos laden dust and debris to enter Appellants home, through air ducts in the party wall, where they live with their small

Furthermore, without permission from Appellants, Permit Holder removed the entire interior of the party wall except for Appellants' drywall (which Permit Holder also damaged). Without permits or Appellants' permission, Permit Holder installed electrical, plumbing, and water-heater flues inside the shared party wall, crossing the property line. Appellants believe that Permit Holder intends to install additional utilities in the party wall without seeking permission from Appellants.

Appellants repeatedly asked Permit Holder to share his plans for the party wall with Appellants. Permit Holder claimed that his architect would not allow him to share the plans. (Leigh Decl., **Exhibit B**.) Perhaps the real reason is that the architect knows his plans contain a substantial misrepresentation. The approved plans on file at DBI show the wall as a fire-rated exterior wall wholly on 1863 Pine Street, rather than the reality: it is a shared party wall straddling the property line. (Leigh Decl., **Exhibit C**.)