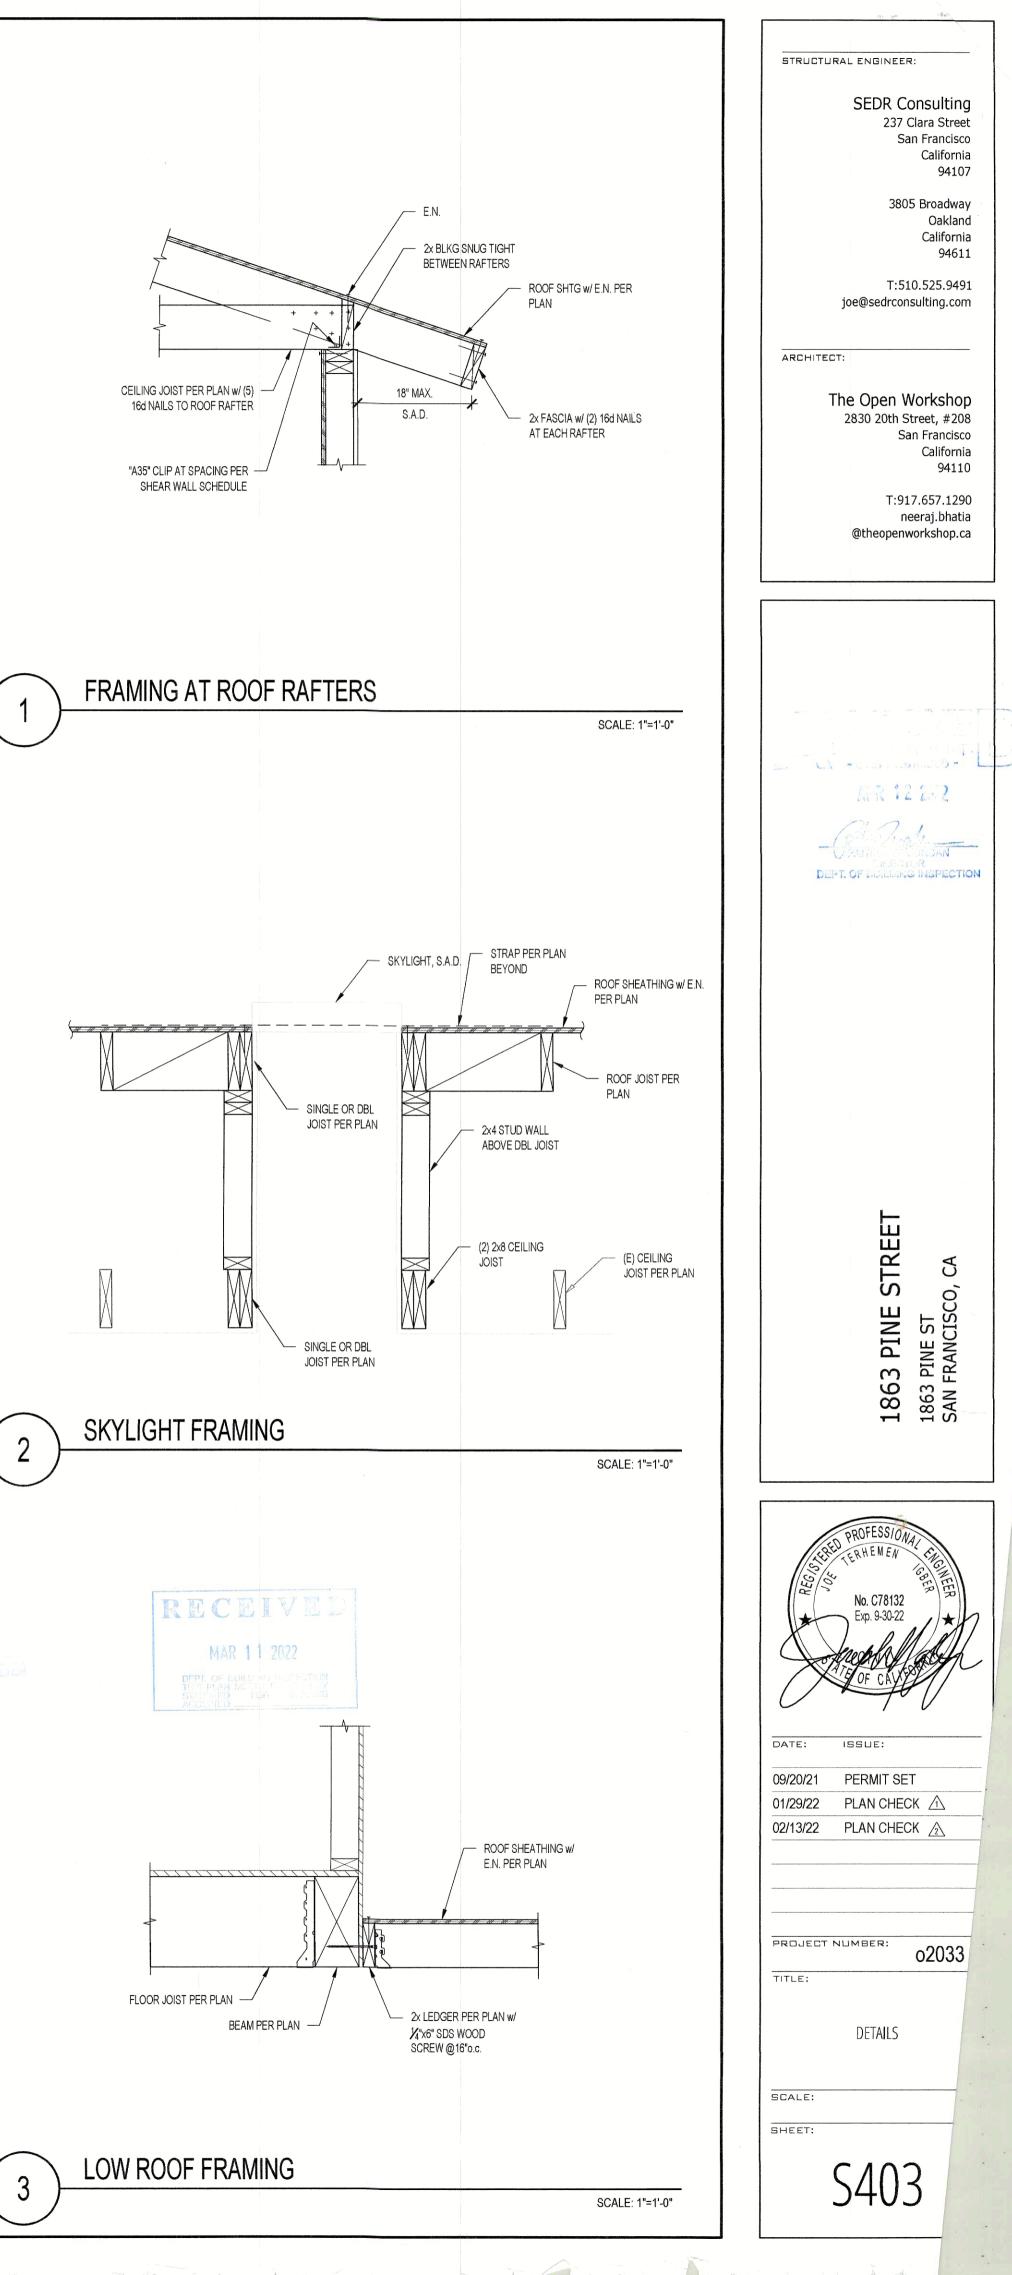

|  |  |  |  |  |  |
| HHUS410      | BA3.56/9.5               | HUCQ410-SDS                |  |  |  |  |  |  |
| HHUS410      | BA3.56/11.88             | HUCQ412-SDS                |  |  |  |  |  |  |
| HGUS5.50/10  | GLTV5.59                 | HUCQ610-SDS                |  |  |  |  |  |  |
| HGUS5.50/12  | GLTV5.511                | HUCQ612-SDS                |  |  |  |  |  |  |
| HHUS7.25/10  | GLTV49.5-2               | HUC410-2                   |  |  |  |  |  |  |
| HHUS7.25/10  | GLTV411.88-2             | HUC412-2                   |  |  |  |  |  |  |
|              |                          |                            |  |  |  |  |  |  |

- 417





1

44

. Q.

-

-

100

10

-





MOMENT CONNECTION STEEL BEAM TO STEEL COLUMN





Vivian Huang, Disk MAR 1 1 2022



# **INTERIOR REMODEL** 1863 PINE STREET SAN FRANCISCO, CA 94109





## 2 PROPOSED SITE PLAN



#### 3 BLOCK PLAN NO SCALE

### **GENERAL NOTE**

- CONTRACTOR SHALL VISIT THE SITE AND ACQUAINT THEMSELVES WITH THE CONDITIONS AS THEY ACTUALLY EXIST AND VERIFY LOCATIONS, CONDITIONS AND DETAILS REQUIRED TO COMPLETE THE WORK.
   DISPOSAL SHALL BE PERFORMED IN ACCORDANCE WITH CURRENT LAWS AND
- REGULATIONS.
  THE CONTRACTOR SHALL USE MATERIALS THAT ARE COMPATIBLE TO EXISTING MATERIALS AND COMPLY WITH APPLICABLE REGULATIONS. BEFORE PROCEEDING, EXAMINE THE SURFACES TO BE MODIFIED AND THE CONDITIONS UNDER WHICH THE WORK IS TO BE PERFORMED. IF UNSAFE OR OTHERWISE UNSATISFACTORY CONDITIONS ARE ENCOUNTERED, TAKE
- CORRECTIVE ACTION BEFORE PROCEEDING WITH THE WORK. CUT USING SMALL POWER TOOLS DESIGNE