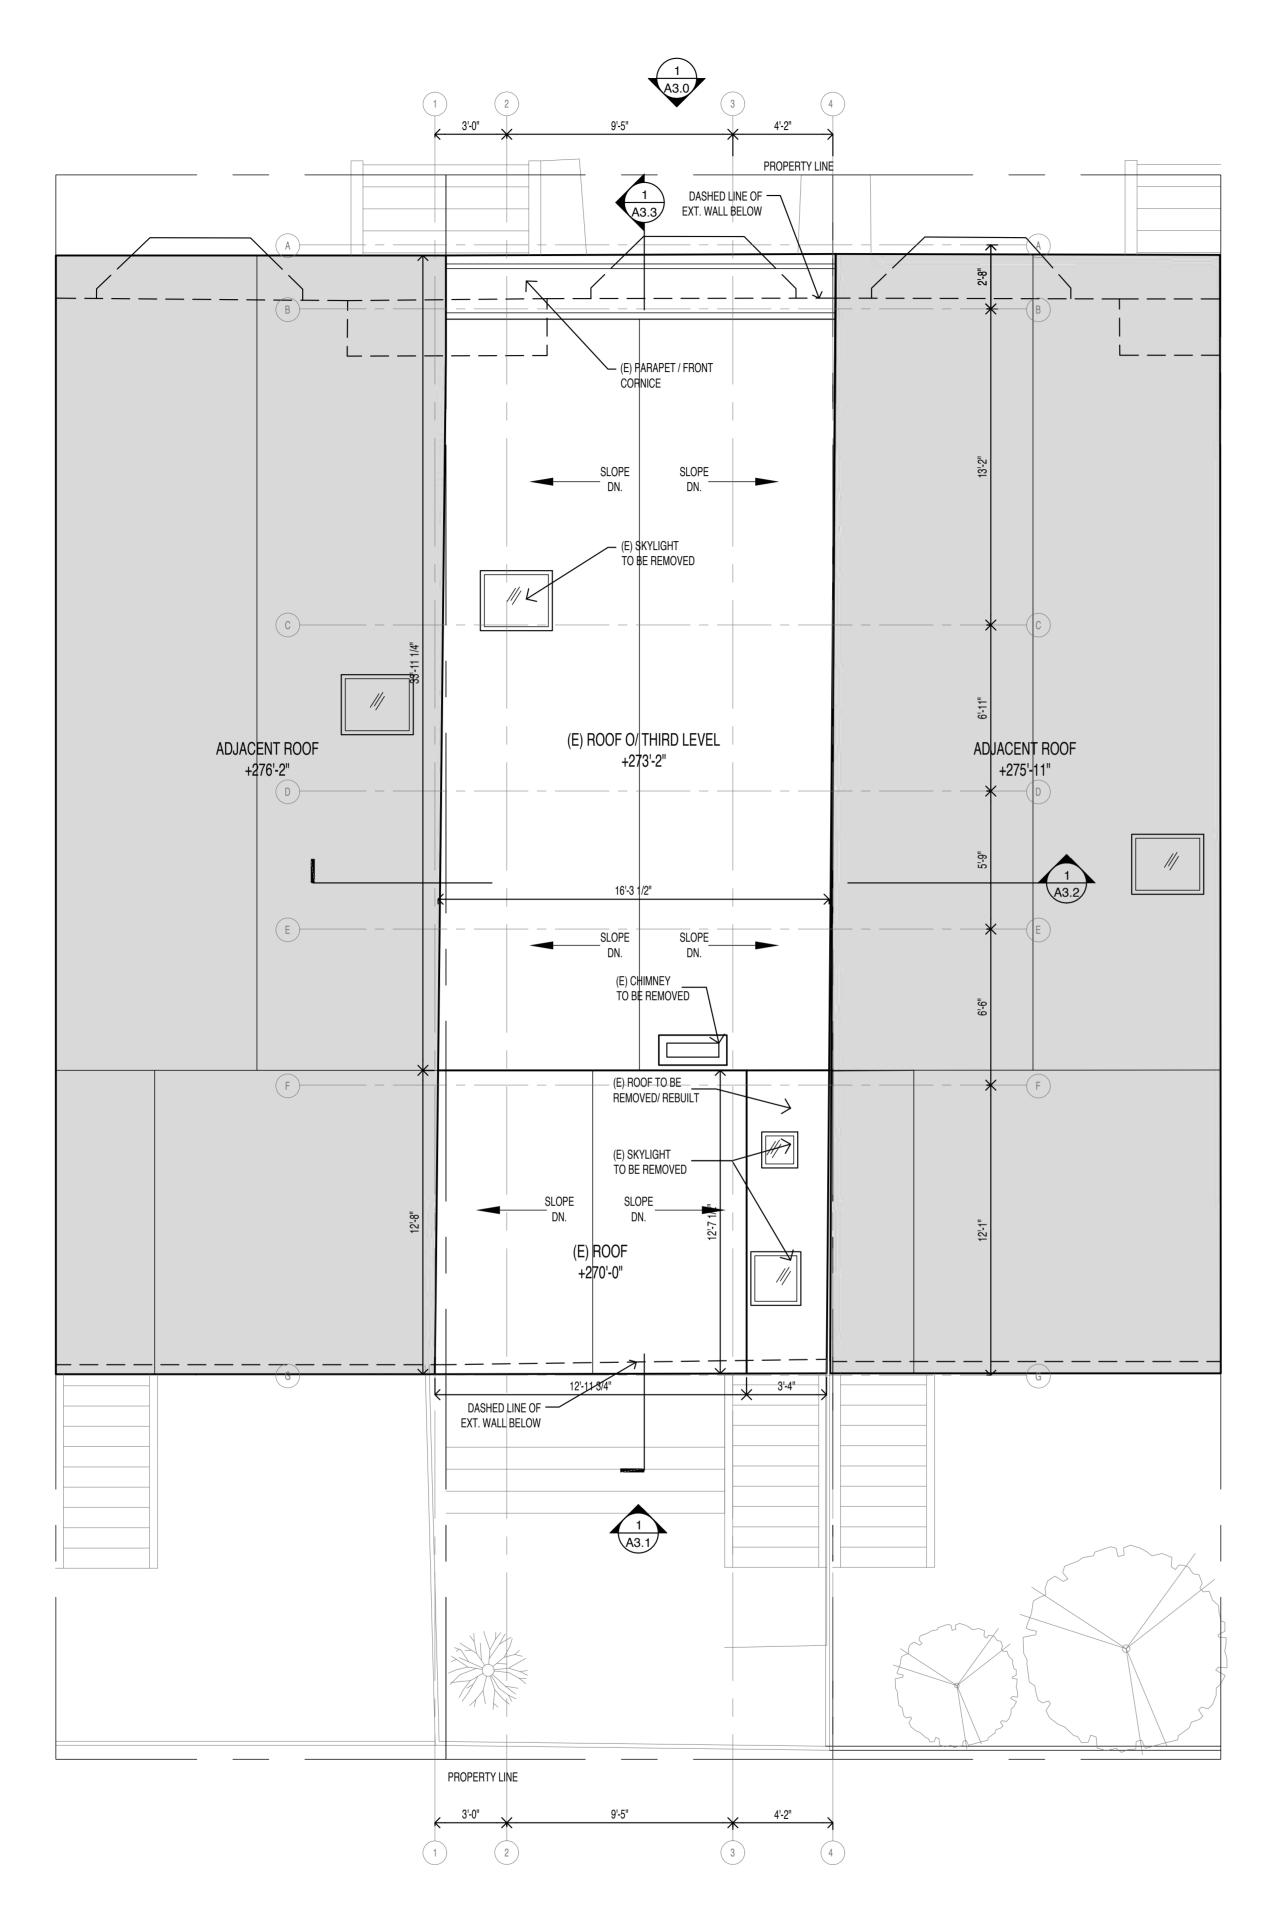

On September 30, 2022, Appellants' structural engineer conducted a site inspection at 1863 Pine Street. He found some concerning work had been completed in the party wall that could affect the wall's structural integrity. (Declaration of Arne Halterman ("Halterman Decl."), **Exhibit A**.) Appellants then notified Permit Holder that he could not install utilities in the shared party wall without a permit and without their permission. Instead of addressing Appellants' concerns, Permit Holder sought permits to legalize the unpermitted work he was performing in the shared party wall. Permit Holder applied for utility permits E202209302726, PP20220930335, and PM20220930337 on September 30, 2022, again without consulting or obtaining the approval of Appellants. There is no disclosure in these permit applications to put DBI on notice that the utilities would be installed in a shared party wall and across a property line onto the neighbors' property.

Appellants repeatedly asked Permit Holder to share his plans for the party wall with Appellants. Permit Holder claimed that his architect would not allow him to share the plans. (Leigh Decl., **Exhibit B**.) Perhaps the real reason is that the architect knows his plans contain a substantial misrepresentation. The approved plans on file at DBI show the wall as a fire-rated exterior wall wholly on 1863 Pine Street, rather than the reality: it is a shared party wall straddling the property line. (Leigh Decl., **Exhibit C**.)

# C. Permit Holder's Proposed Modifications to the Party Wall Do Not Include Proper Fire Protection

Permit Holder's submitted plans show the subject wall as an exterior wall. However, under the code, party walls must be fire walls, cannot have openings, and must create separate buildings. (SFBC, § 706.1.1.) This is because a shared fire wall must protect the adjacent property and prevent a fire from collapsing the wall. (SFBC, § 706.2.) Permit Holder has already installed penetrations in the party wall that are larger than his submitted structural plans allow. (Halterman Decl., **Exhibit A**.)

The building plans Permit Holder submitted for his remodel show the subject wall as an exterior wall, not a shared wall. (Leigh Decl., **Exhibit C**.) This misrepresentation is critical because there are specific fire-separation requirements for a party wall. CA Building Code § 706.1.1 provides that "any wall located on a lot line between adjacent building, which is used or adapted for joint service between the two buildings, shall be constructed as a fire wall . . . . Party

Permit Holder's submitted plans show the subject wall as an exterior wall. However, under the code, party walls must be fire walls, cannot have openings, and must create separate buildings. (CABC, § 706.1.1.) This is because a shared fire wall must protect the adjacent property and prevent a fire from collapsing the wall. (CABC, § 706.2.) Permit Holder has already installed penetrations in the party wall that are larger than his submitted structural plans allow. (Halterman Decl., Exhibit A.)