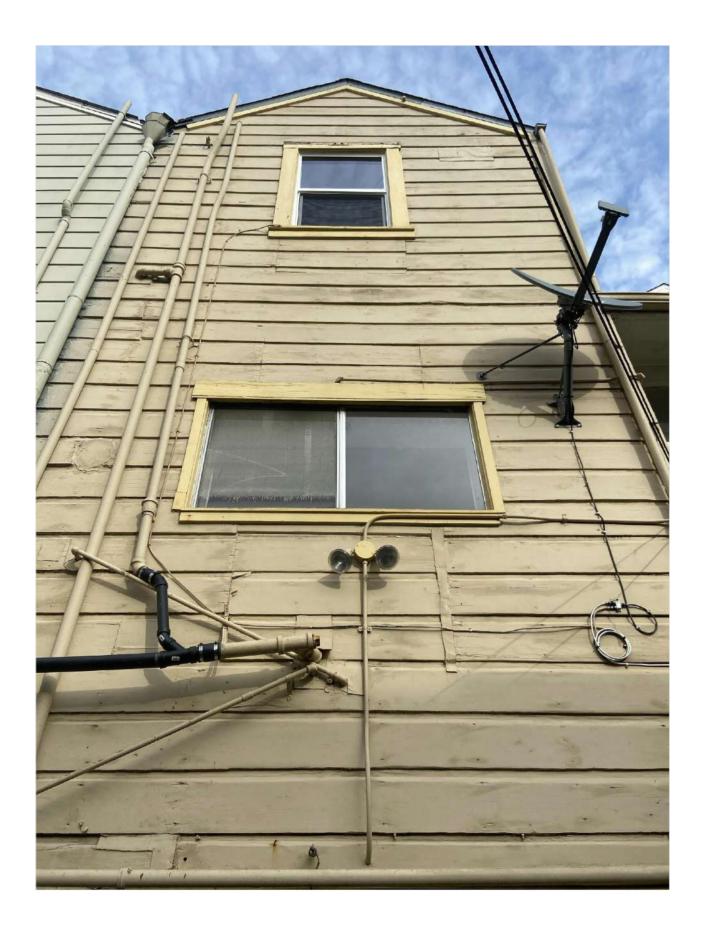

Furthermore, without permission from Appellants, Permit Holder removed the entire interior of the party wall except for Appellants' drywall (which Permit Holder also damaged). Without permits or Appellants' permission, Permit Holder installed electrical, plumbing, and water-heater flues inside the shared party wall, crossing the property line. Appellants believe that Permit Holder intends to install additional utilities in the party wall without seeking permission from Appellants.

2: New flue installed in party wall without permits

1: New plumbing pipes and electrical installed in party wall without permits