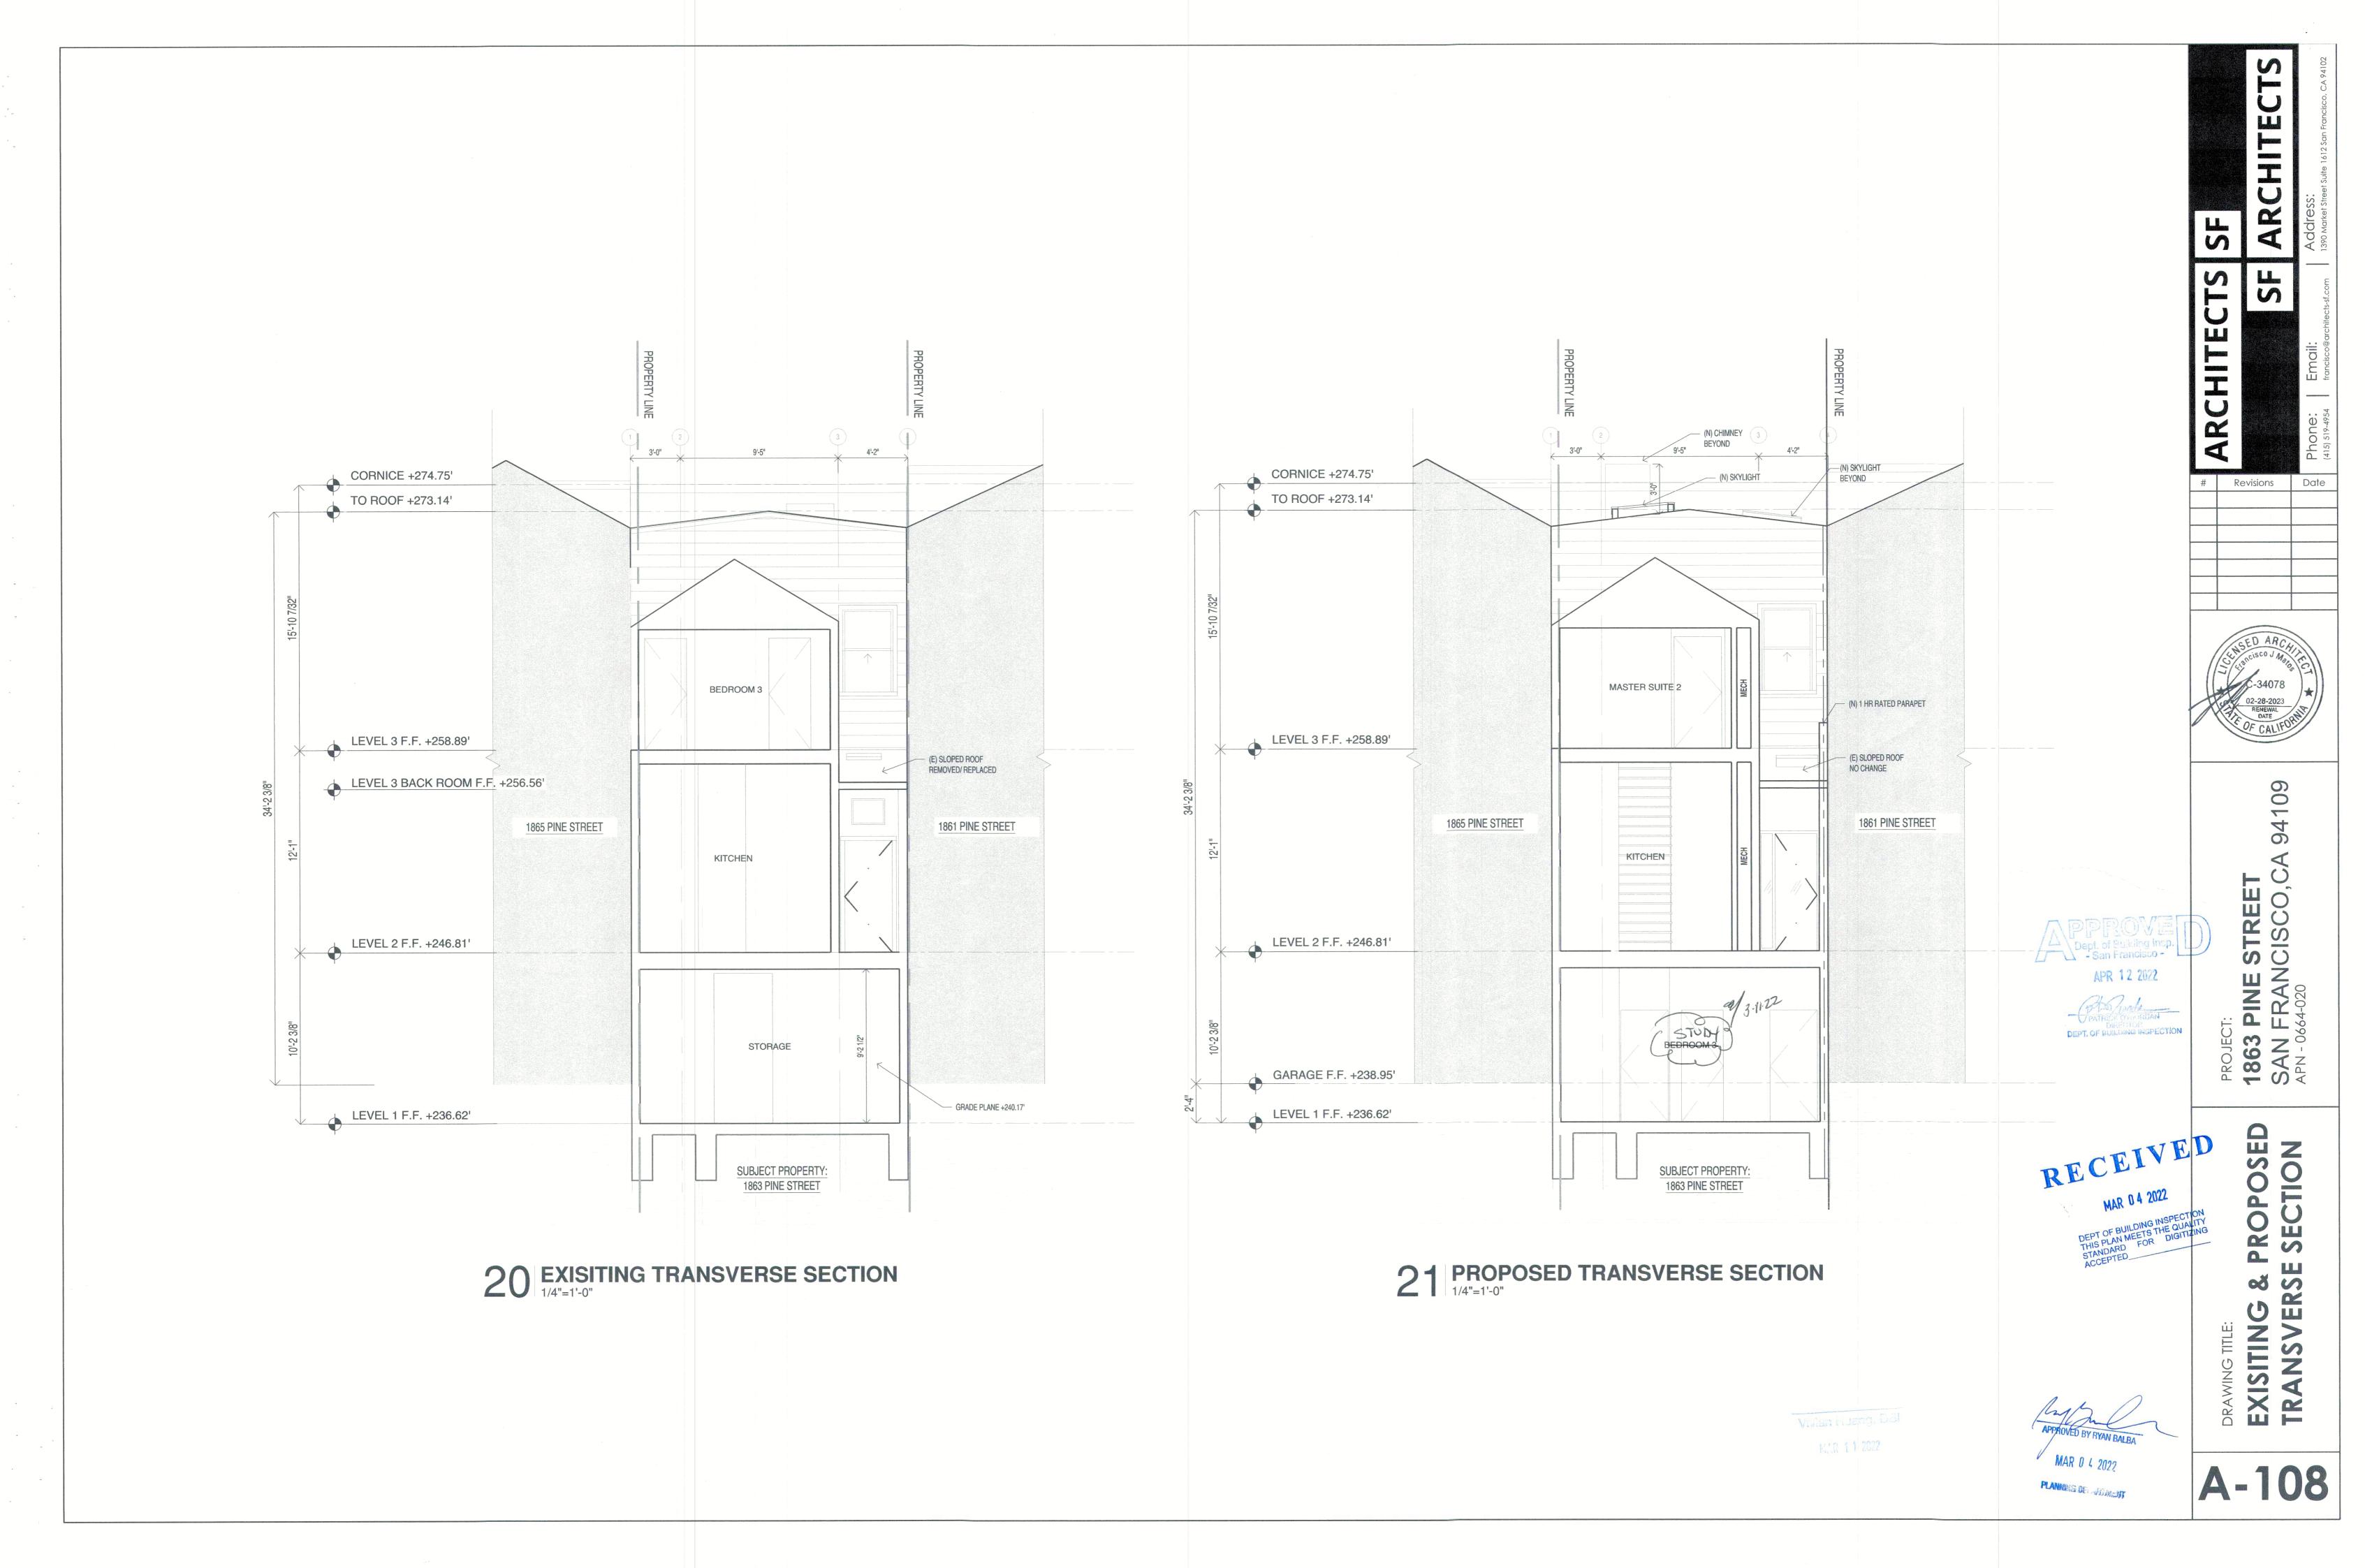

### I. INTRODUCTION

This consolidated appeal concerns Department of Building Inspection Permits E202209302726, PP20220930335, PM20220930337, and BPA 202206065684, for 1863 Pine Street. Appellants filed this appeal because Permit Holder failed to get their approval to complete work in their shared party wall, misrepresented the existing condition of the wall to DBI to get the permits approved, installed utilities inside their wall without permits, and now seeks to legalize this work (on Appellants' property) without Appellants' consent. By misrepresenting the existing condition of the wall, Permit Holder put Appellants, who have small children, and their home at risk. Permit Holder's work has already caused damage to Appellants' property and allowed asbestos dust to enter Appellants' property through vents in the party wall.

On September 30, 2022, Appellants' structural engineer conducted a site inspection at 1863 Pine Street. He found some concerning work had been completed in the party wall that could affect the wall's structural integrity. (Declaration of Arne Halterman ("Halterman Decl."), **Exhibit A**.) Appellants then notified Permit Holder that he could not install utilities in the shared party wall without a permit and without their permission. Instead of addressing Appellants' concerns, Permit Holder sought permits to legalize the unpermitted work he was performing in the shared party wall. Permit Holder applied for utility permits E202209302726, PP20220930335, and PM20220930337 on September 30, 2022, again without consulting or obtaining the approval of Appellants. There is no disclosure in these permit applications to put DBI on notice that the utilities would be installed in a shared party wall and across a property line onto the neighbors' property.

Appellants repeatedly asked Permit Holder to share his plans for the party wall with Appellants. Permit Holder claimed that his architect would not allow him to share the plans. (Leigh Decl., **Exhibit B**.) Perhaps the real reason is that the architect knows his plans contain a substantial misrepresentation. The approved plans on file at DBI show the wall as a fire-rated exterior wall wholly on 1863 Pine Street, rather than the reality: it is a shared party wall straddling the property line. (Leigh Decl., **Exhibit C**.)

# C. Permit Holder's Proposed Modifications to the Party Wall Do Not Include Proper Fire Protection

Permit Holder's submitted plans show the subject wall as an exterior wall. However, under the code, party walls must be fire walls, cannot have openings, and must create separate buildings. (SFBC, § 706.1.1.) This is because a shared fire wall must protect the adjacent property and prevent a fire from collapsing the wall. (SFBC, § 706.2.) Permit Holder has already installed penetrations in the party wall that are larger than his submitted structural plans allow. (Halterman Decl., **Exhibit A**.)

The building plans Permit Holder submitted for his remodel show the subject wall as an exterior wall, not a shared wall. (Leigh Decl., **Exhibit C**.) This misrepresentation is critical because there are specific fire-separation requirements for a party wall. CA Building Code § 706.1.1 provides that "any wall located on a lot line between adjacent building, which is used or adapted for joint service between the two buildings, shall be constructed as a fire wall . . . . Party

Permit Holder's submitted plans show the subject wall as an exterior wall. However, under the code, party walls must be fire walls, cannot have openings, and must create separate buildings. (CABC, § 706.1.1.) This is because a shared fire wall must protect the adjacent property and prevent a fire from collapsing the wall. (CABC, § 706.2.) Permit Holder has already installed penetrations in the party wall that are larger than his submitted structural plans allow. (Halterman Decl., Exhibit A.)