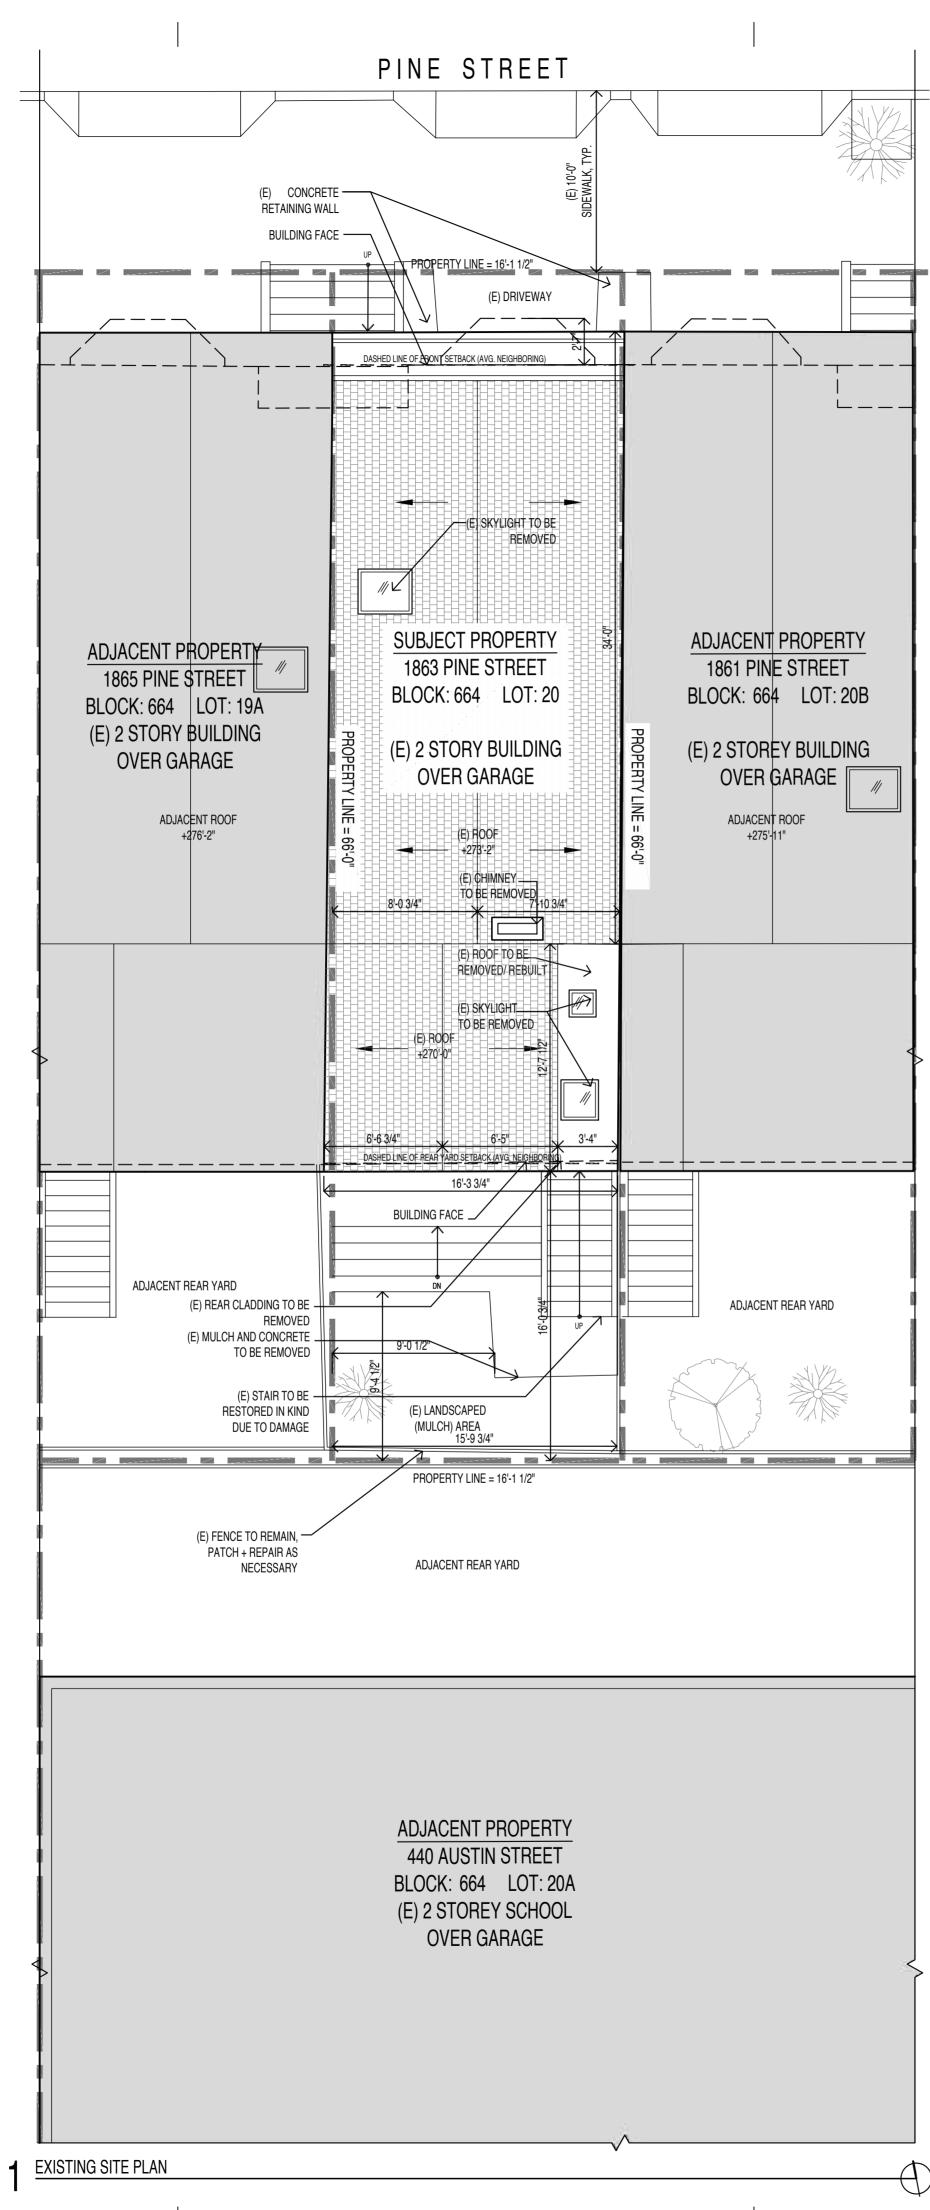

## II. FACTUAL BACKGROUND

Appellants Hunter and Maria Leigh own 1861 Pine Street, which shares a party wall and foundation with 1863 Pine Street (the subject property). The party wall is a shared wall between two adjoining buildings. The party wall is jointly owned by Appellants and Permit Holder, straddles the property line, and is subject to a party wall agreement recorded on title. (Declaration of Hunter Leigh ("Leigh Decl."), **Exhibit A**.) In Spring 2022, Permit Holder began a gut remodel of 1863 Pine Street. The demolition work caused hazardous asbestos laden dust and debris to enter Appellants home, through air ducts in the party wall, where they live with their small

Furthermore, without permission from Appellants, Permit Holder removed the entire interior of the party wall except for Appellants' drywall (which Permit Holder also damaged). Without permits or Appellants' permission, Permit Holder installed electrical, plumbing, and water-heater flues inside the shared party wall, crossing the property line. Appellants believe that Permit Holder intends to install additional utilities in the party wall without seeking permission from Appellants.

15

16

17

18

19

Permit Holder's building plans misrepresent the party wall as an exterior wall and fail to disclose that the work in the wall extends over the property line onto Appellants' property. As recently as 2019, <u>the Department of Building Inspection required prior owners of these properties</u> to *jointly* apply for building permits for work done in the shared party wall. (Declaration of Laura Strazzo ("Strazzo Decl."), **Exhibits 3, 4.**)

Appellants repeatedly asked Permit Holder to share his plans for the party wall with Appellants. Permit Holder claimed that his architect would not allow him to share the plans. (Leigh Decl., **Exhibit B**.) Perhaps the real reason is that the architect knows his plans contain a substantial misrepresentation. The approved plans on file at DBI show the wall as a fire-rated exterior wall wholly on 1863 Pine Street, rather than the reality: it is a shared party wall straddling the property line. (Leigh Decl., **Exhibit C**.)

# C. Permit Holder's Proposed Modifications to the Party Wall Do Not Include Proper Fire Protection

Permit Holder's submitted plans show the subject wall as an exterior wall. However, under the code, party walls must be fire walls, cannot have openings, and must create separate buildings. (SFBC, § 706.1.1.) This is because a shared fire wall must protect the adjacent property and prevent a fire from collapsing the wall. (SFBC, § 706.2.) Permit Holder has already installed penetrations in the party wall that are larger than his submitted structural plans allow. (Halterman Decl., **Exhibit A**.)

The building plans Permit Holder submitted for his remodel show the subject wall as an exterior wall, not a shared wall. (Leigh Decl., **Exhibit C**.) This misrepresentation is critical because there are specific fire-separation requirements for a party wall. CA Building Code § 706.1.1 provides that "any wall located on a lot line between adjacent building, which is used or adapted for joint service between the two buildings, shall be constructed as a fire wall . . . . Party

Permit Holder's submitted plans show the subject wall as an exterior wall. However, under the code, party walls must be fire walls, cannot have openings, and must create separate buildings. (CABC, § 706.1.1.) This is because a shared fire wall must protect the adjacent property and prevent a fire from collapsing the wall. (CABC, § 706.2.) Permit Holder has already installed penetrations in the party wall that are larger than his submitted structural plans allow. (Halterman Decl., Exhibit A.)

Furthermore, misrepresenting the conditions of his property allowed Permit Holder to obtain permits without complying with the stricter fire wall requirements of the building code. (SFBC, § 107.2.4.) As a result, proper fire separation may not be included. (Declaration of Mario 19 20 Ballard ("Ballard Decl."),  $\P$  4.) Since the party wall is shared with another home and must provide fire safety to both properties, Permit Holder's misrepresentation on his submitted plans is significant and potentially dangerous. The potential fire danger is further exacerbated because Permit Holder has already installed flues and plumbing in the party wall, which are not shown on 25 any submitted plans. (CABC, § 102A.1.)