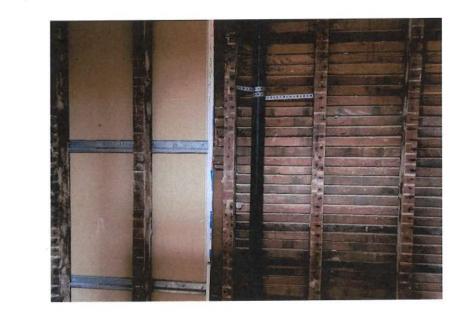

Furthermore, without permission from Appellants, Permit Holder removed the entire interior of the party wall except for Appellants' drywall (which Permit Holder also damaged). Without permits or Appellants' permission, Permit Holder installed electrical, plumbing, and water-heater flues inside the shared party wall, crossing the property line. Appellants believe that Permit Holder intends to install additional utilities in the party wall without seeking permission from Appellants.

2: New flue installed in party wall without permits

1: New plumbing pipes and electrical installed in party wall without permits