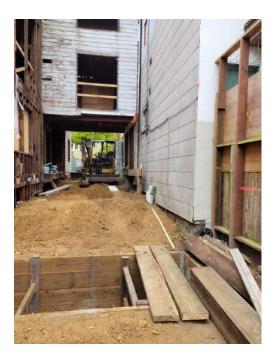

Furthermore, without permission from Appellants, Permit Holder removed the entire interior of the party wall except for Appellants' drywall (which Permit Holder also damaged). Without permits or Appellants' permission, Permit Holder installed electrical, plumbing, and water-heater flues inside the shared party wall, crossing the property line. Appellants believe that Permit Holder intends to install additional utilities in the party wall without seeking permission from Appellants.

2: New flue installed in party wall without permits

1: New plumbing pipes and electrical installed in party wall without permits