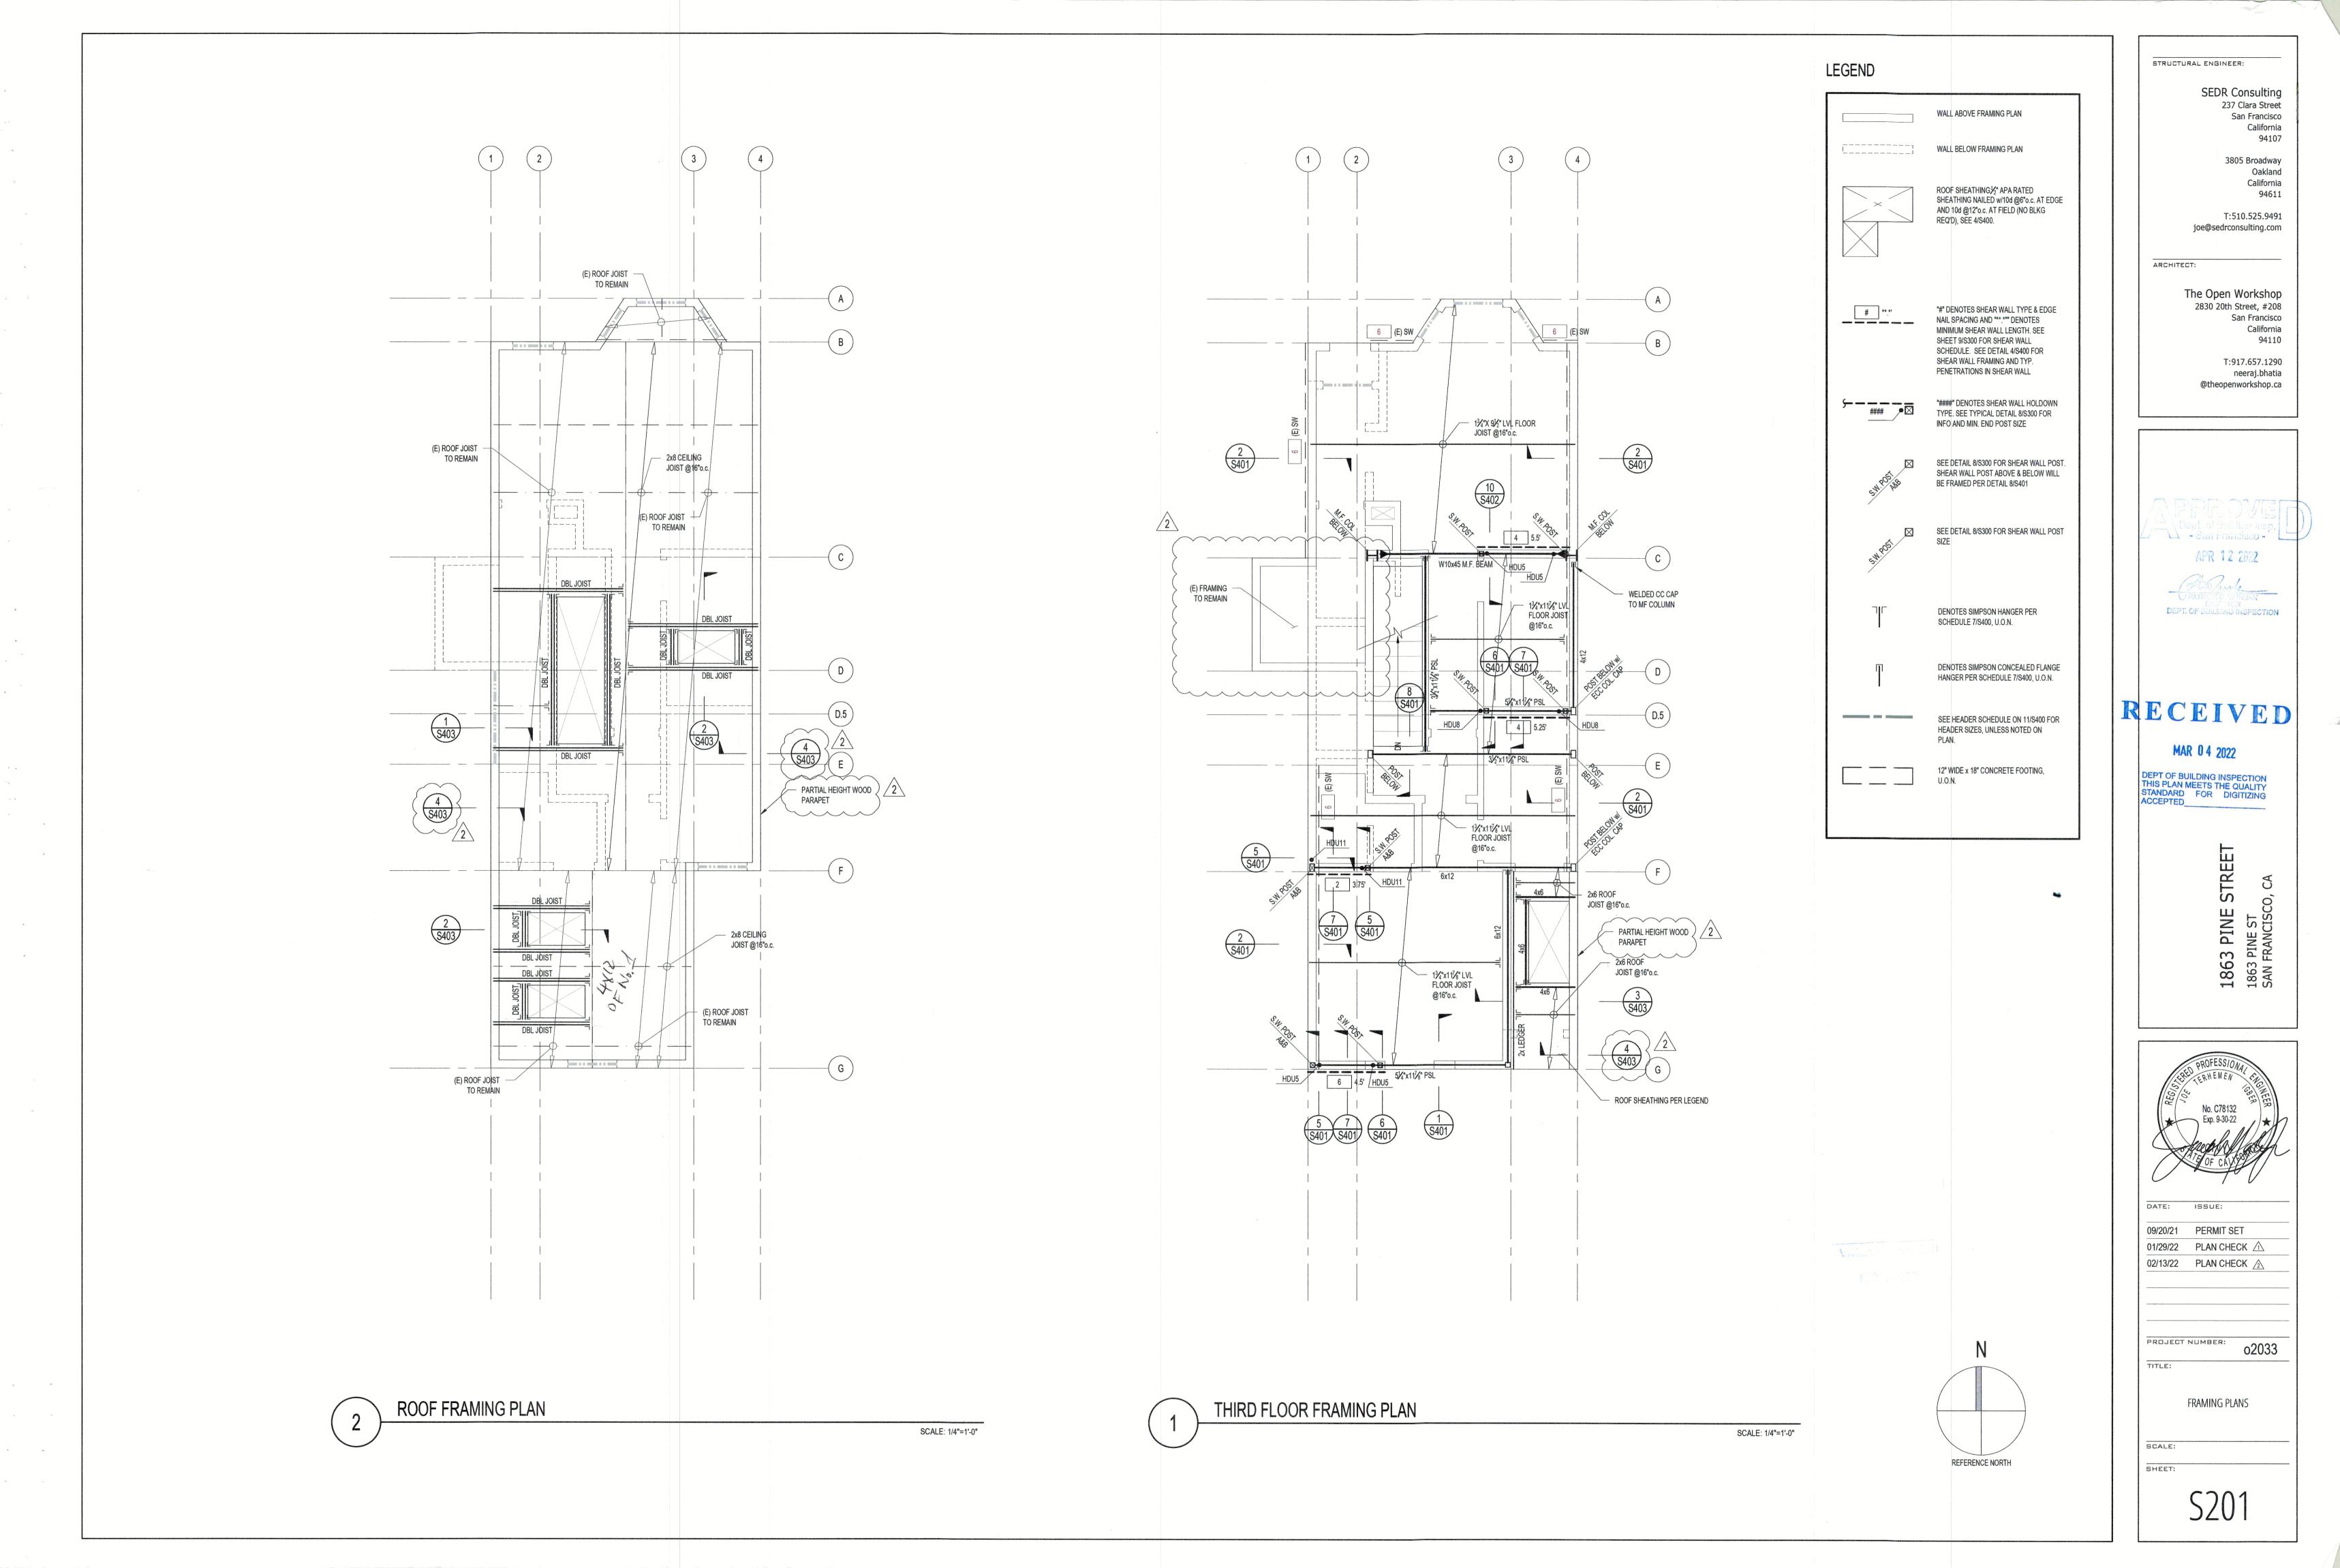

Appellants repeatedly asked Permit Holder to share his plans for the party wall with Appellants. Permit Holder claimed that his architect would not allow him to share the plans. (Leigh Decl., **Exhibit B**.) Perhaps the real reason is that the architect knows his plans contain a substantial misrepresentation. The approved plans on file at DBI show the wall as a fire-rated exterior wall wholly on 1863 Pine Street, rather than the reality: it is a shared party wall straddling the property line. (Leigh Decl., **Exhibit C**.)

# C. Permit Holder's Proposed Modifications to the Party Wall Do Not Include Proper Fire Protection

Permit Holder's submitted plans show the subject wall as an exterior wall. However, under the code, party walls must be fire walls, cannot have openings, and must create separate buildings. (SFBC, § 706.1.1.) This is because a shared fire wall must protect the adjacent property and prevent a fire from collapsing the wall. (SFBC, § 706.2.) Permit Holder has already installed penetrations in the party wall that are larger than his submitted structural plans allow. (Halterman Decl., **Exhibit A**.)

The building plans Permit Holder submitted for his remodel show the subject wall as an exterior wall, not a shared wall. (Leigh Decl., **Exhibit C**.) This misrepresentation is critical because there are specific fire-separation requirements for a party wall. CA Building Code § 706.1.1 provides that "any wall located on a lot line between adjacent building, which is used or adapted for joint service between the two buildings, shall be constructed as a fire wall . . . . Party

Permit Holder's submitted plans show the subject wall as an exterior wall. However, under the code, party walls must be fire walls, cannot have openings, and must create separate buildings. (CABC, § 706.1.1.) This is because a shared fire wall must protect the adjacent property and prevent a fire from collapsing the wall. (CABC, § 706.2.) Permit Holder has already installed penetrations in the party wall that are larger than his submitted structural plans allow. (Halterman Decl., Exhibit A.)