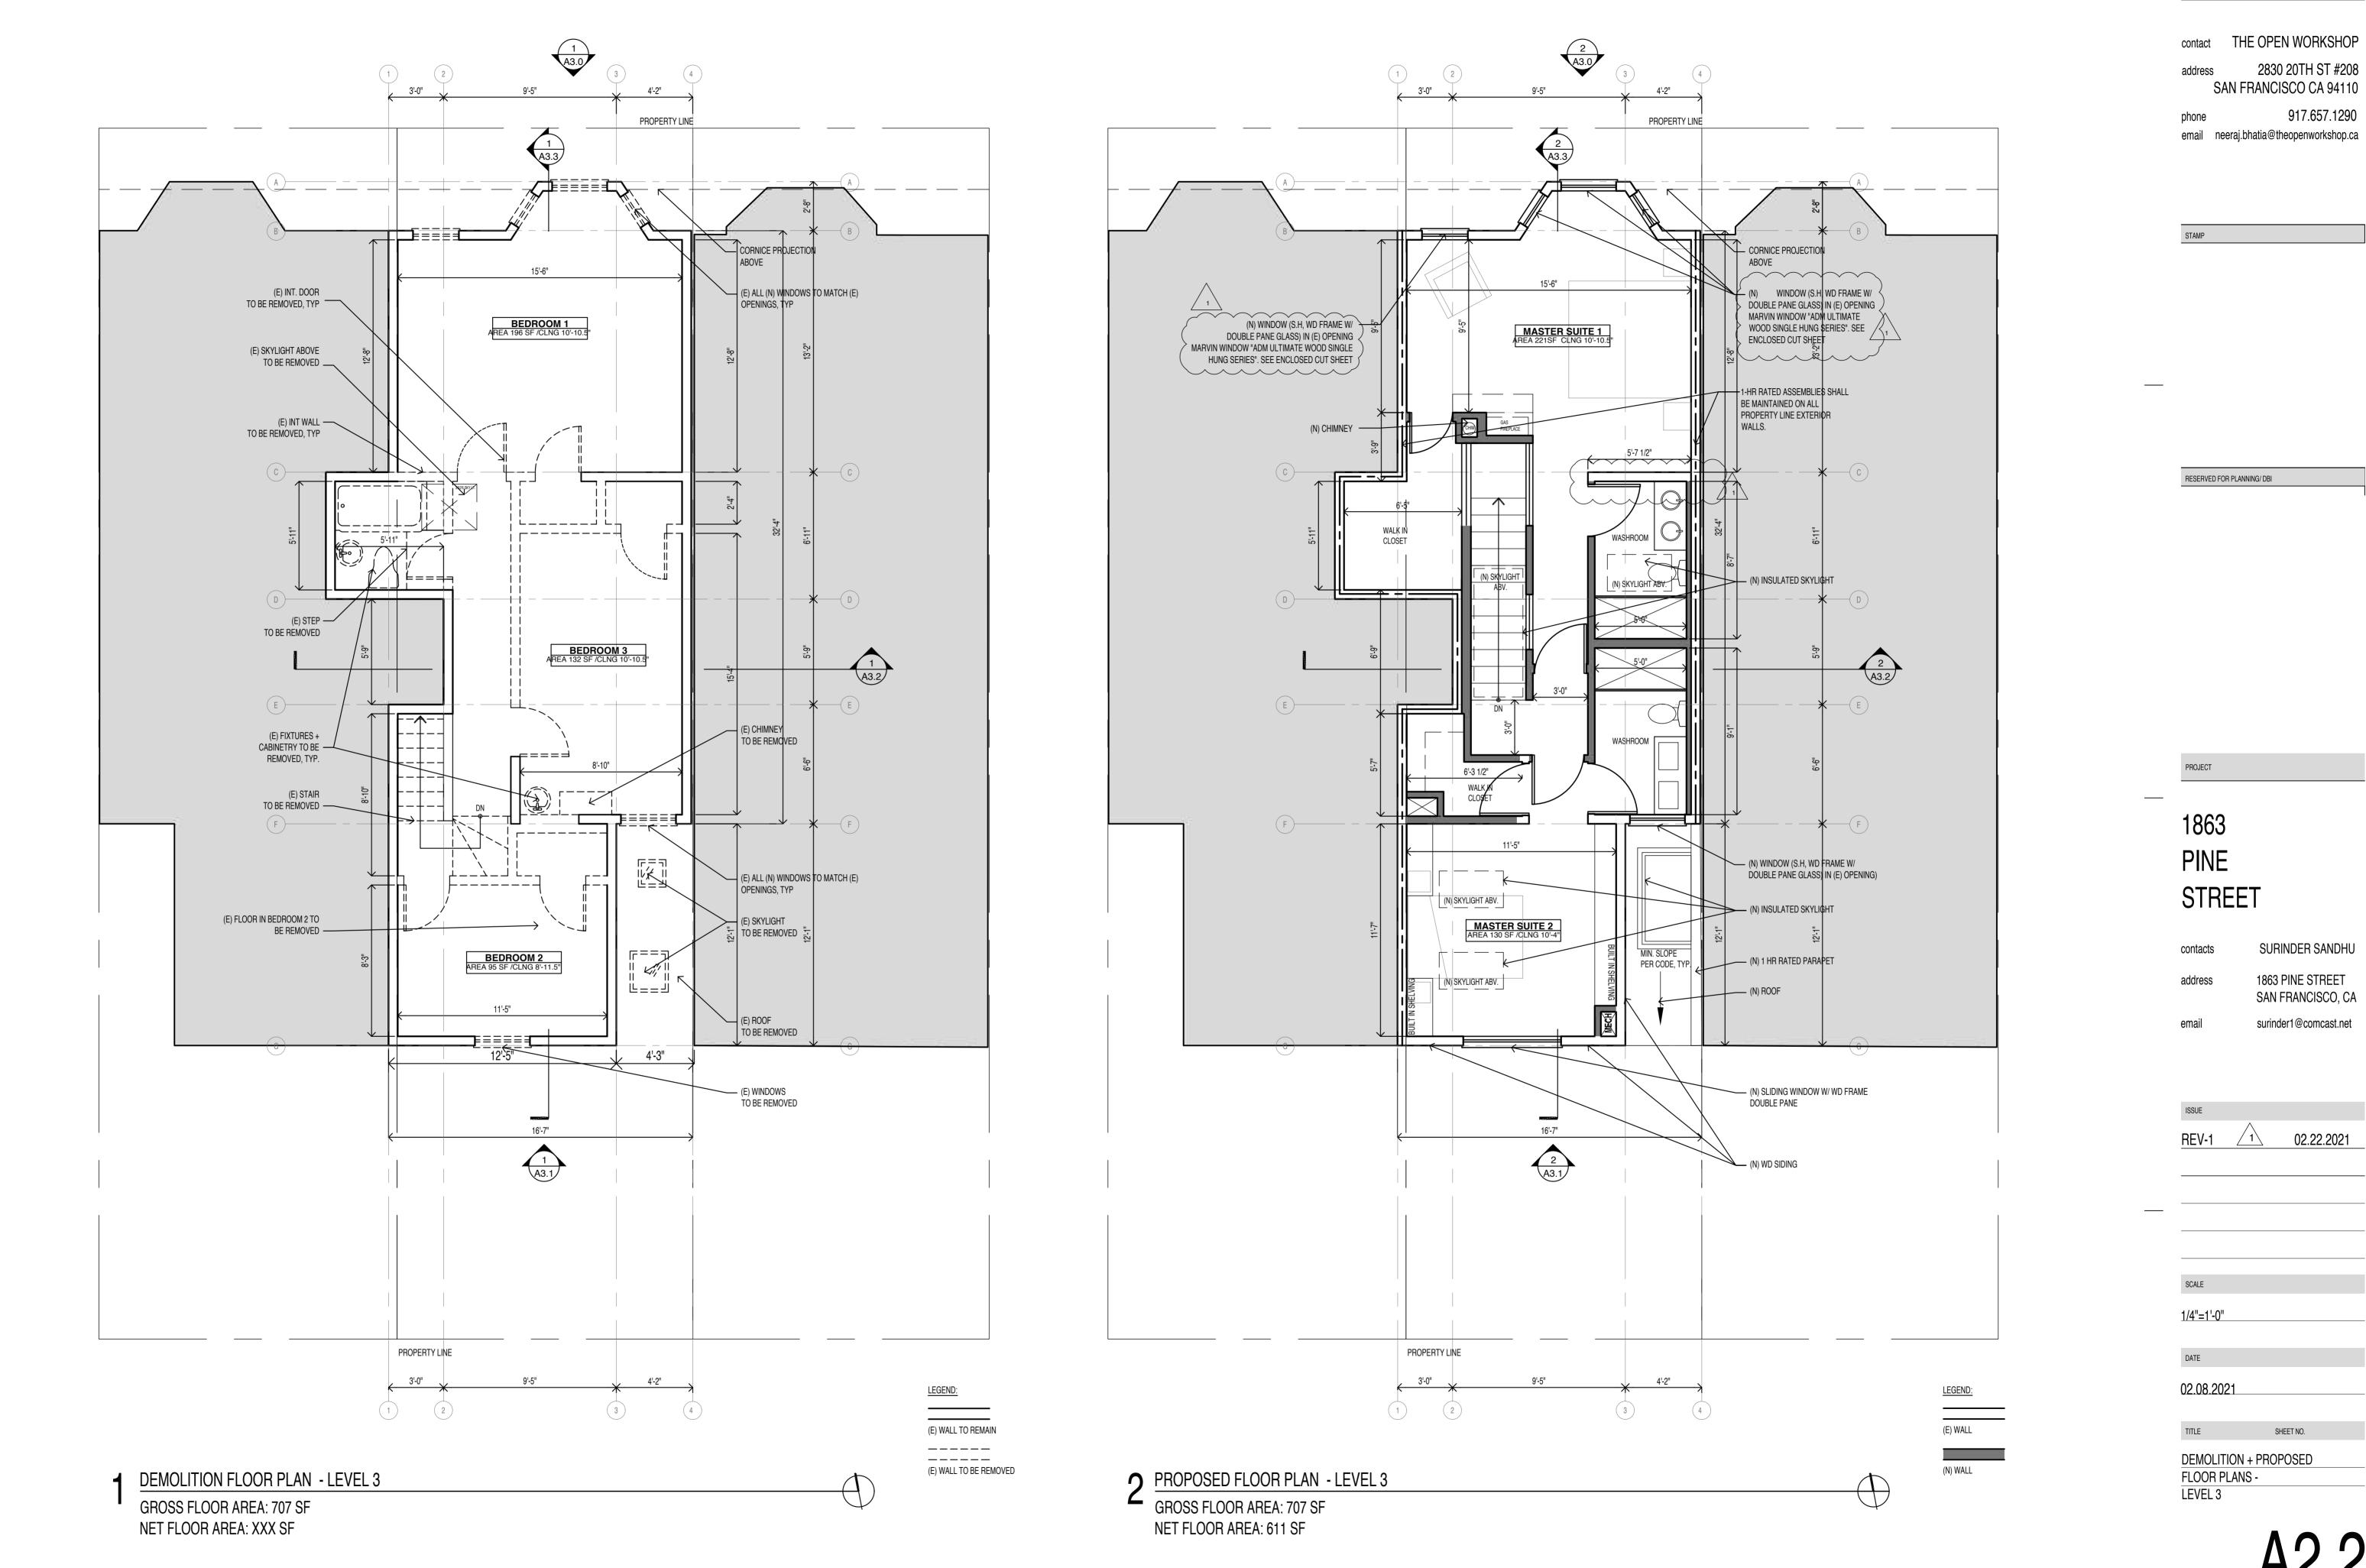

## II. FACTUAL BACKGROUND

Appellants Hunter and Maria Leigh own 1861 Pine Street, which shares a party wall and foundation with 1863 Pine Street (the subject property). The party wall is a shared wall between two adjoining buildings. The party wall is jointly owned by Appellants and Permit Holder, straddles the property line, and is subject to a party wall agreement recorded on title. (Declaration of Hunter Leigh ("Leigh Decl."), **Exhibit A**.) In Spring 2022, Permit Holder began a gut remodel of 1863 Pine Street. The demolition work caused hazardous asbestos laden dust and debris to enter Appellants home, through air ducts in the party wall, where they live with their small

Furthermore, without permission from Appellants, Permit Holder removed the entire interior of the party wall except for Appellants' drywall (which Permit Holder also damaged). Without permits or Appellants' permission, Permit Holder installed electrical, plumbing, and water-heater flues inside the shared party wall, crossing the property line. Appellants believe that Permit Holder intends to install additional utilities in the party wall without seeking permission from Appellants.

Appellants repeatedly asked Permit Holder to share his plans for the party wall with Appellants. Permit Holder claimed that his architect would not allow him to share the plans. (Leigh Decl., **Exhibit B**.) Perhaps the real reason is that the architect knows his plans contain a substantial misrepresentation. The approved plans on file at DBI show the wall as a fire-rated exterior wall wholly on 1863 Pine Street, rather than the reality: it is a shared party wall straddling the property line. (Leigh Decl., **Exhibit C**.)

# C. Permit Holder's Proposed Modifications to the Party Wall Do Not Include Proper Fire Protection

Permit Holder's submitted plans show the subject wall as an exterior wall. However, under the code, party walls must be fire walls, cannot have openings, and must create separate buildings. (SFBC, § 706.1.1.) This is because a shared fire wall must protect the adjacent property and prevent a fire from collapsing the wall. (SFBC, § 706.2.) Permit Holder has already installed penetrations in the party wall that are larger than his submitted structural plans allow. (Halterman Decl., **Exhibit A**.)

The building plans Permit Holder submitted for his remodel show the subject wall as an exterior wall, not a shared wall. (Leigh Decl., **Exhibit C**.) This misrepresentation is critical because there are specific fire-separation requirements for a party wall. CA Building Code § 706.1.1 provides that "any wall located on a lot line between adjacent building, which is used or adapted for joint service between the two buildings, shall be constructed as a fire wall . . . . Party