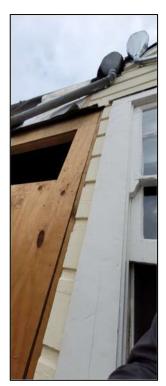

Furthermore, without permission from Appellants, Permit Holder removed the entire interior of the party wall except for Appellants' drywall (which Permit Holder also damaged). Without permits or Appellants' permission, Permit Holder installed electrical, plumbing, and water-heater flues inside the shared party wall, crossing the property line. Appellants believe that Permit Holder intends to install additional utilities in the party wall without seeking permission from Appellants.

2: New flue installed in party wall without permits

1: New plumbing pipes and electrical installed in party wall without permits

On September 30, 2022, Appellants' structural engineer conducted a site inspection at 1863 Pine Street. He found some concerning work had been completed in the party wall that could affect the wall's structural integrity. (Declaration of Arne Halterman ("Halterman Decl."), **Exhibit A**.) Appellants then notified Permit Holder that he could not install utilities in the shared party wall without a permit and without their permission. Instead of addressing Appellants' concerns, Permit Holder sought permits to legalize the unpermitted work he was performing in the shared party wall. Permit Holder applied for utility permits E202209302726, PP20220930335, and PM20220930337 on September 30, 2022, again without consulting or obtaining the approval of Appellants. There is no disclosure in these permit applications to put DBI on notice that the utilities would be installed in a shared party wall and across a property line onto the neighbors' property.