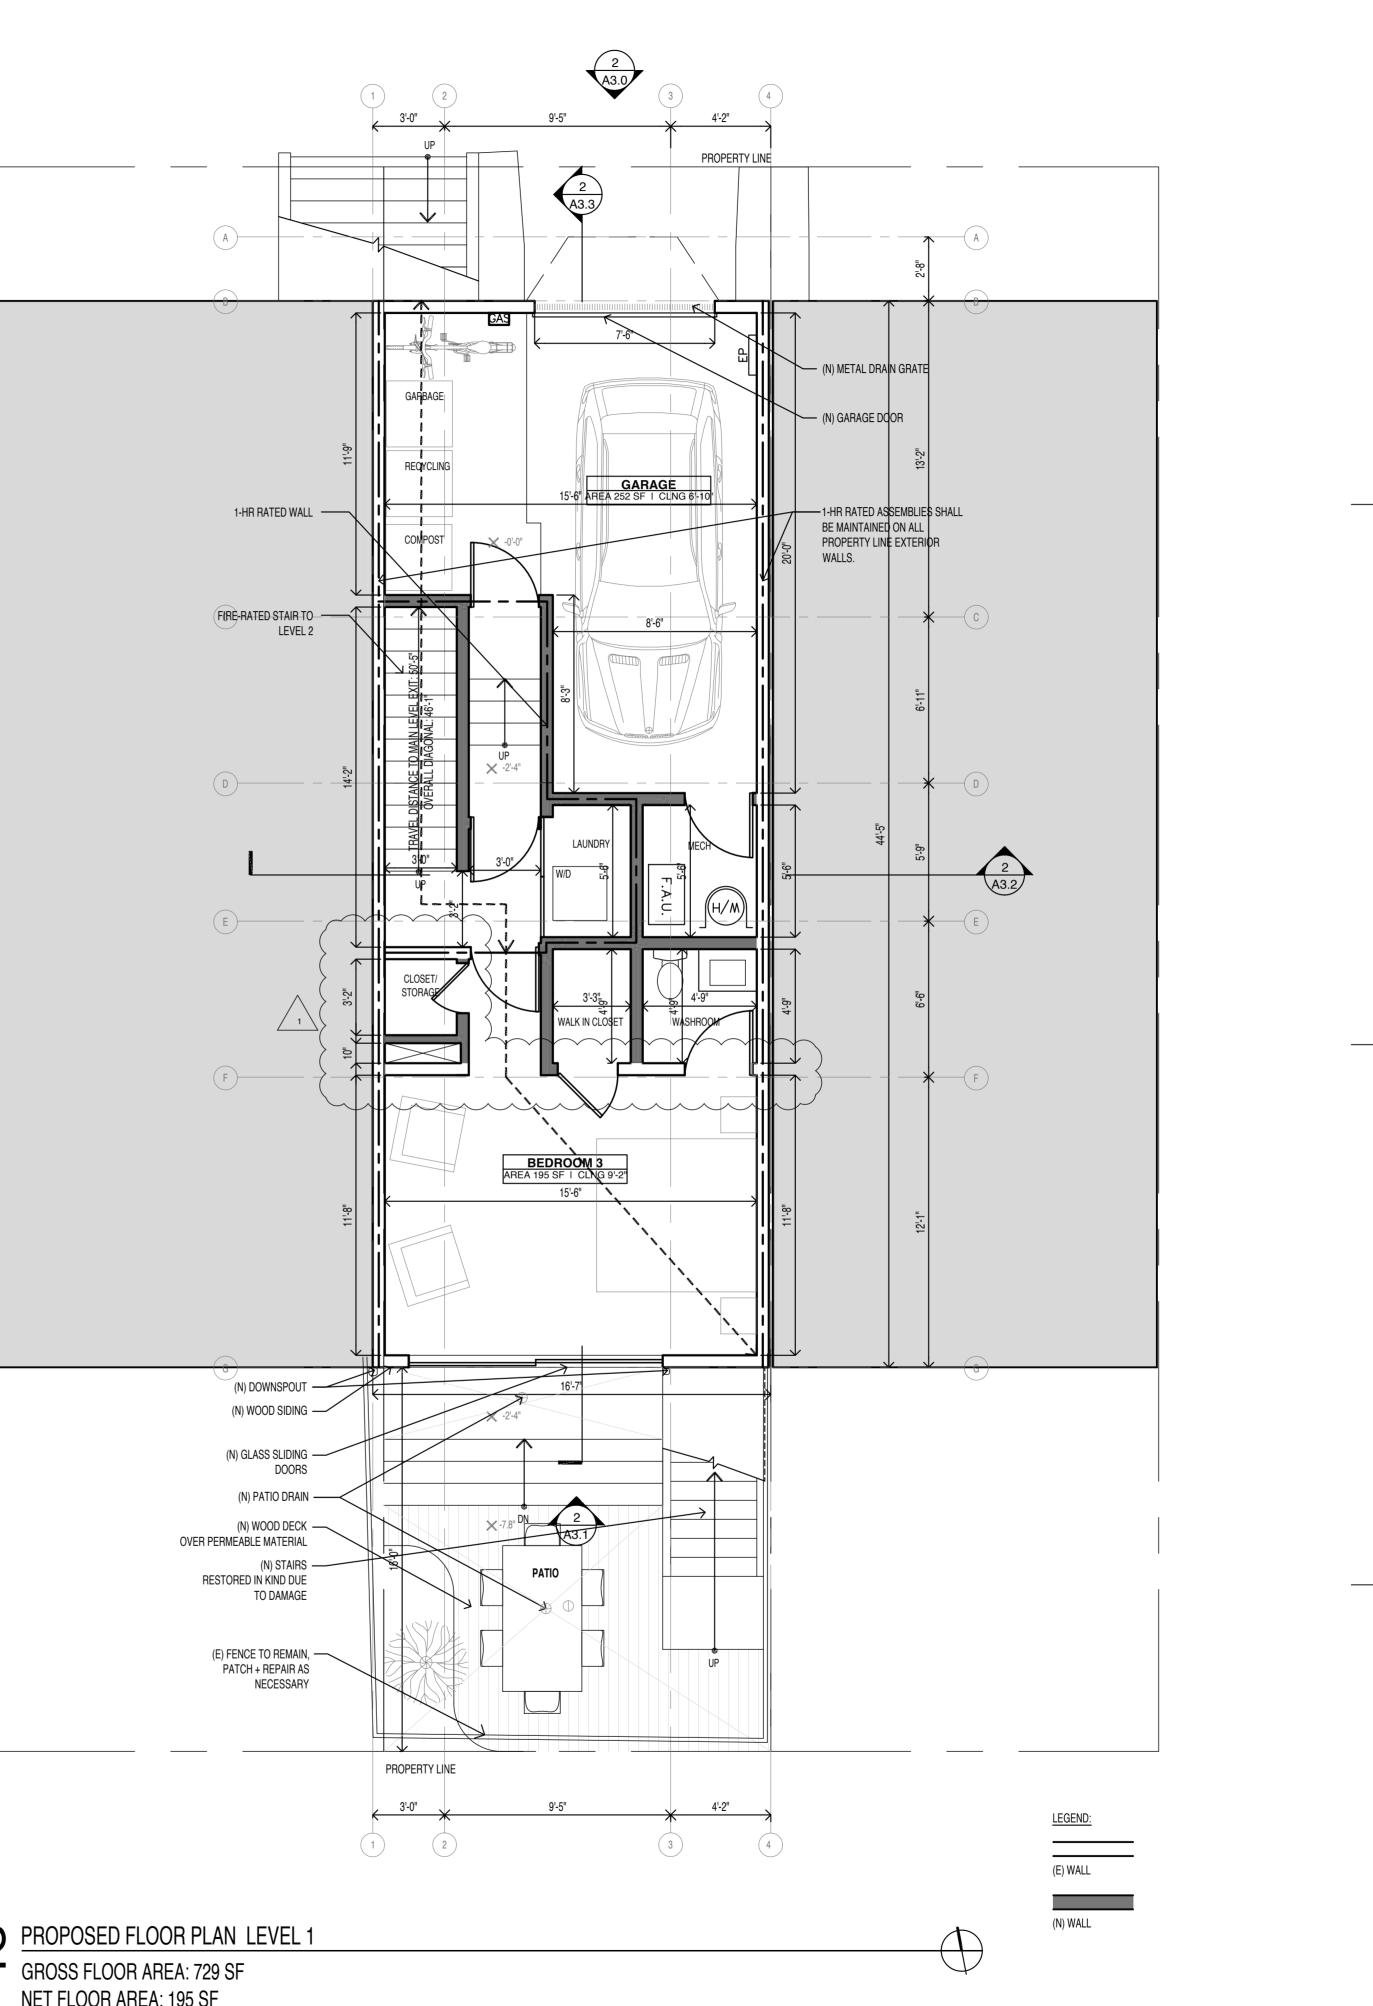

## II. FACTUAL BACKGROUND

Appellants Hunter and Maria Leigh own 1861 Pine Street, which shares a party wall and foundation with 1863 Pine Street (the subject property). The party wall is a shared wall between two adjoining buildings. The party wall is jointly owned by Appellants and Permit Holder, straddles the property line, and is subject to a party wall agreement recorded on title. (Declaration of Hunter Leigh ("Leigh Decl."), **Exhibit A**.) In Spring 2022, Permit Holder began a gut remodel of 1863 Pine Street. The demolition work caused hazardous asbestos laden dust and debris to enter Appellants home, through air ducts in the party wall, where they live with their small

Furthermore, without permission from Appellants, Permit Holder removed the entire interior of the party wall except for Appellants' drywall (which Permit Holder also damaged). Without permits or Appellants' permission, Permit Holder installed electrical, plumbing, and water-heater flues inside the shared party wall, crossing the property line. Appellants believe that Permit Holder intends to install additional utilities in the party wall without seeking permission from Appellants.

2: New flue installed in party wall without permits

1: New plumbing pipes and electrical installed in party wall without permits

Appellants repeatedly asked Permit Holder to share his plans for the party wall with Appellants. Permit Holder claimed that his architect would not allow him to share the plans. (Leigh Decl., **Exhibit B**.) Perhaps the real reason is that the architect knows his plans contain a substantial misrepresentation. The approved plans on file at DBI show the wall as a fire-rated exterior wall wholly on 1863 Pine Street, rather than the reality: it is a shared party wall straddling the property line. (Leigh Decl., **Exhibit C**.)

# C. Permit Holder's Proposed Modifications to the Party Wall Do Not Include Proper Fire Protection

Permit Holder's submitted plans show the subject wall as an exterior wall. However, under the code, party walls must be fire walls, cannot have openings, and must create separate buildings. (SFBC, § 706.1.1.) This is because a shared fire wall must protect the adjacent property and prevent a fire from collapsing the wall. (SFBC, § 706.2.) Permit Holder has already installed penetrations in the party wall that are larger than his submitted structural plans allow. (Halterman Decl., **Exhibit A**.)

The building plans Permit Holder submitted for his remodel show the subject wall as an exterior wall, not a shared wall. (Leigh Decl., **Exhibit C**.) This misrepresentation is critical because there are specific fire-separation requirements for a party wall. CA Building Code § 706.1.1 provides that "any wall located on a lot line between adjacent building, which is used or adapted for joint service between the two buildings, shall be constructed as a fire wall . . . . Party

Permit Holder's submitted plans show the subject wall as an exterior wall. However, under the code, party walls must be fire walls, cannot have openings, and must create separate buildings. (CABC, § 706.1.1.) This is because a shared fire wall must protect the adjacent property and prevent a fire from collapsing the wall. (CABC, § 706.2.) Permit Holder has already installed penetrations in the party wall that are larger than his submitted structural plans allow. (Halterman Decl., Exhibit A.)