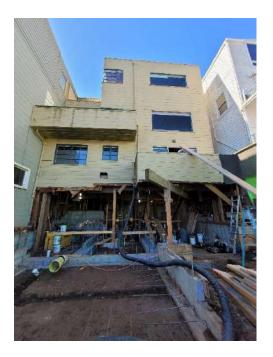

## II. FACTUAL BACKGROUND

Appellants Hunter and Maria Leigh own 1861 Pine Street, which shares a party wall and foundation with 1863 Pine Street (the subject property). The party wall is a shared wall between two adjoining buildings. The party wall is jointly owned by Appellants and Permit Holder, straddles the property line, and is subject to a party wall agreement recorded on title. (Declaration of Hunter Leigh ("Leigh Decl."), **Exhibit A**.) In Spring 2022, Permit Holder began a gut remodel of 1863 Pine Street. The demolition work caused hazardous asbestos laden dust and debris to enter Appellants home, through air ducts in the party wall, where they live with their small

On September 30, 2022, Appellants' structural engineer conducted a site inspection at 1863 Pine Street. He found some concerning work had been completed in the party wall that could affect the wall's structural integrity. (Declaration of Arne Halterman ("Halterman Decl."), **Exhibit A**.) Appellants then notified Permit Holder that he could not install utilities in the shared party wall without a permit and without their permission. Instead of addressing Appellants' concerns, Permit Holder sought permits to legalize the unpermitted work he was performing in the shared party wall. Permit Holder applied for utility permits E202209302726, PP20220930335, and PM20220930337 on September 30, 2022, again without consulting or obtaining the approval of Appellants. There is no disclosure in these permit applications to put DBI on notice that the utilities would be installed in a shared party wall and across a property line onto the neighbors' property.