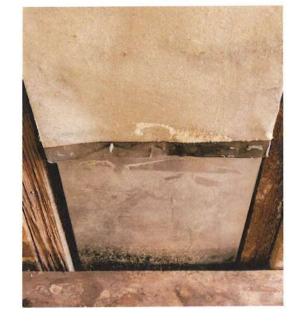

Furthermore, without permission from Appellants, Permit Holder removed the entire interior of the party wall except for Appellants' drywall (which Permit Holder also damaged). Without permits or Appellants' permission, Permit Holder installed electrical, plumbing, and water-heater flues inside the shared party wall, crossing the property line. Appellants believe that Permit Holder intends to install additional utilities in the party wall without seeking permission from Appellants.

2: New flue installed in party wall without permits

1: New plumbing pipes and electrical installed in party wall without permits