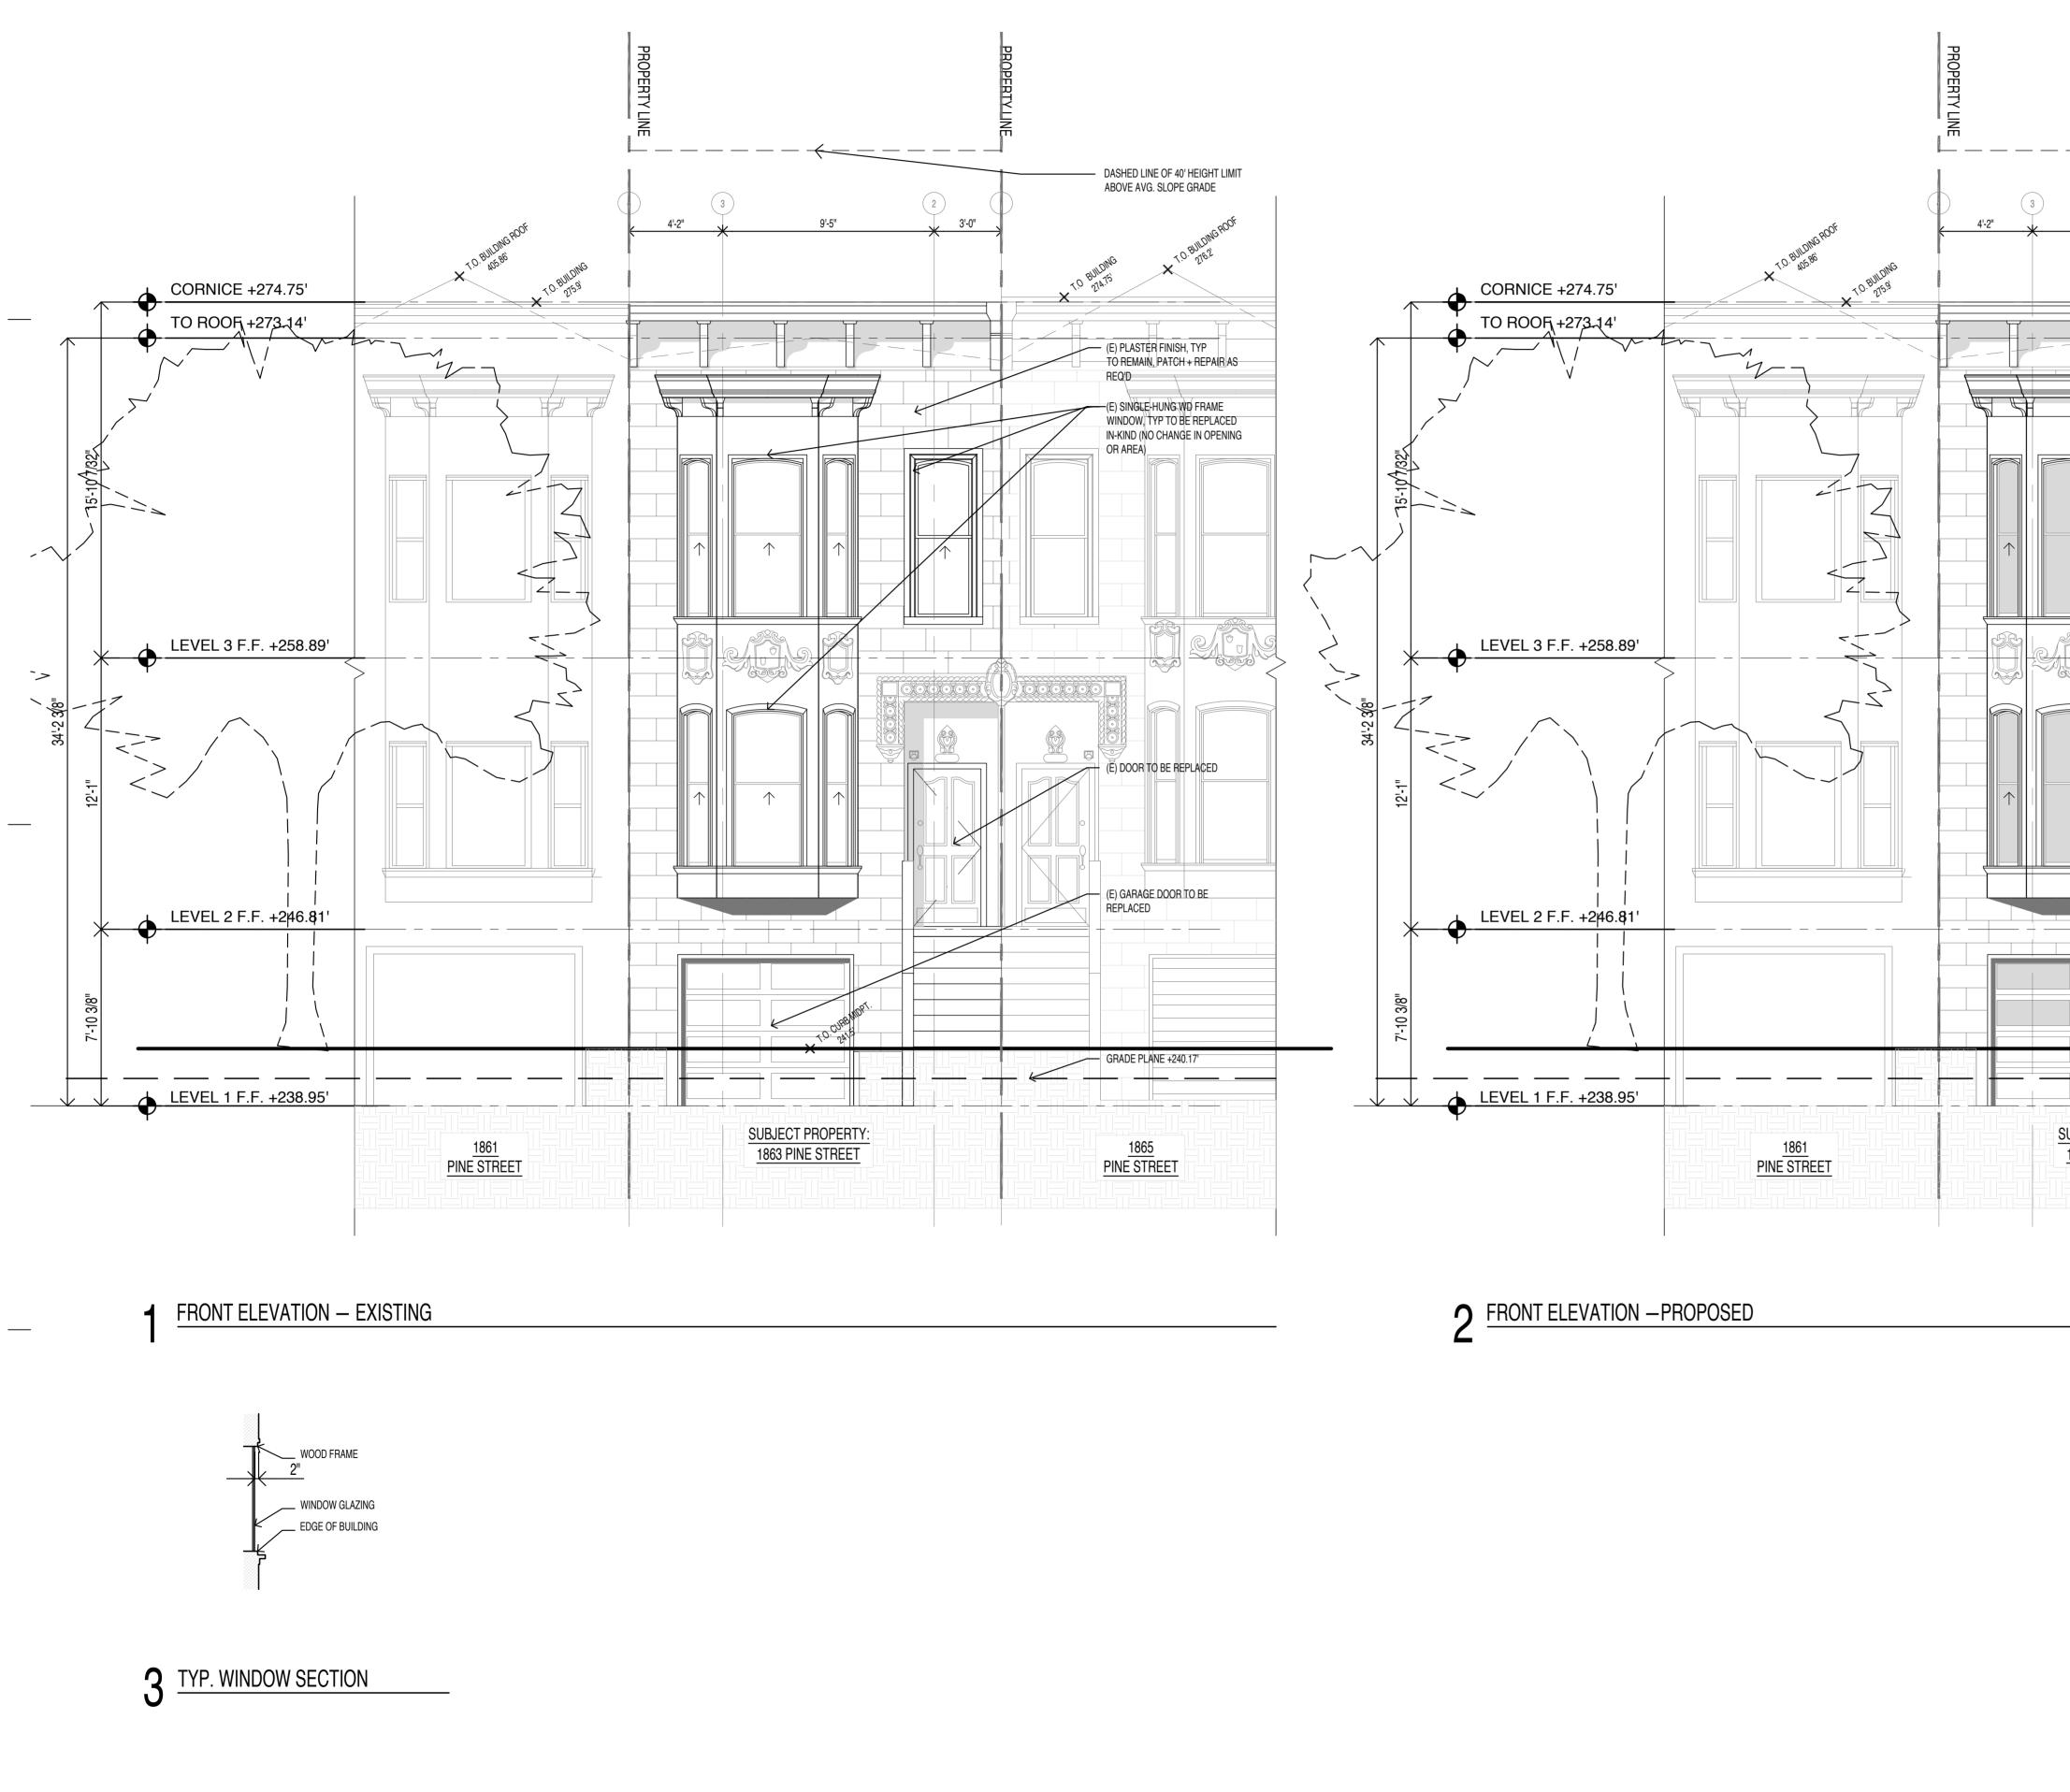

Appellants repeatedly asked Permit Holder to share his plans for the party wall with Appellants. Permit Holder claimed that his architect would not allow him to share the plans. (Leigh Decl., **Exhibit B**.) Perhaps the real reason is that the architect knows his plans contain a substantial misrepresentation. The approved plans on file at DBI show the wall as a fire-rated exterior wall wholly on 1863 Pine Street, rather than the reality: it is a shared party wall straddling the property line. (Leigh Decl., **Exhibit C**.)

# C. Permit Holder's Proposed Modifications to the Party Wall Do Not Include Proper Fire Protection

Permit Holder's submitted plans show the subject wall as an exterior wall. However, under the code, party walls must be fire walls, cannot have openings, and must create separate buildings. (SFBC, § 706.1.1.) This is because a shared fire wall must protect the adjacent property and prevent a fire from collapsing the wall. (SFBC, § 706.2.) Permit Holder has already installed penetrations in the party wall that are larger than his submitted structural plans allow. (Halterman Decl., **Exhibit A**.)

The building plans Permit Holder submitted for his remodel show the subject wall as an exterior wall, not a shared wall. (Leigh Decl., **Exhibit C**.) This misrepresentation is critical because there are specific fire-separation requirements for a party wall. CA Building Code § 706.1.1 provides that "any wall located on a lot line between adjacent building, which is used or adapted for joint service between the two buildings, shall be constructed as a fire wall . . . . Party

Permit Holder's submitted plans show the subject wall as an exterior wall. However, under the code, party walls must be fire walls, cannot have openings, and must create separate buildings. (CABC, § 706.1.1.) This is because a shared fire wall must protect the adjacent property and prevent a fire from collapsing the wall. (CABC, § 706.2.) Permit Holder has already installed penetrations in the party wall that are larger than his submitted structural plans allow. (Halterman Decl., Exhibit A.)