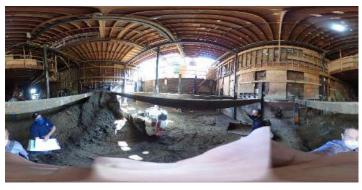

Furthermore, without permission from Appellants, Permit Holder removed the entire interior of the party wall except for Appellants' drywall (which Permit Holder also damaged). Without permits or Appellants' permission, Permit Holder installed electrical, plumbing, and water-heater flues inside the shared party wall, crossing the property line. Appellants believe that Permit Holder intends to install additional utilities in the party wall without seeking permission from Appellants.

On September 30, 2022, Appellants' structural engineer conducted a site inspection at 1863 Pine Street. He found some concerning work had been completed in the party wall that could affect the wall's structural integrity. (Declaration of Arne Halterman ("Halterman Decl."), **Exhibit A**.) Appellants then notified Permit Holder that he could not install utilities in the shared party wall without a permit and without their permission. Instead of addressing Appellants' concerns, Permit Holder sought permits to legalize the unpermitted work he was performing in the shared party wall. Permit Holder applied for utility permits E202209302726, PP20220930335, and PM20220930337 on September 30, 2022, again without consulting or obtaining the approval of Appellants. There is no disclosure in these permit applications to put DBI on notice that the utilities would be installed in a shared party wall and across a property line onto the neighbors' property.