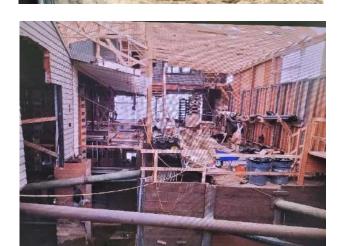

Furthermore, without permission from Appellants, Permit Holder removed the entire interior of the party wall except for Appellants' drywall (which Permit Holder also damaged). Without permits or Appellants' permission, Permit Holder installed electrical, plumbing, and water-heater flues inside the shared party wall, crossing the property line. Appellants believe that Permit Holder intends to install additional utilities in the party wall without seeking permission from Appellants.

2: New flue installed in party wall without permits

1: New plumbing pipes and electrical installed in party wall without permits