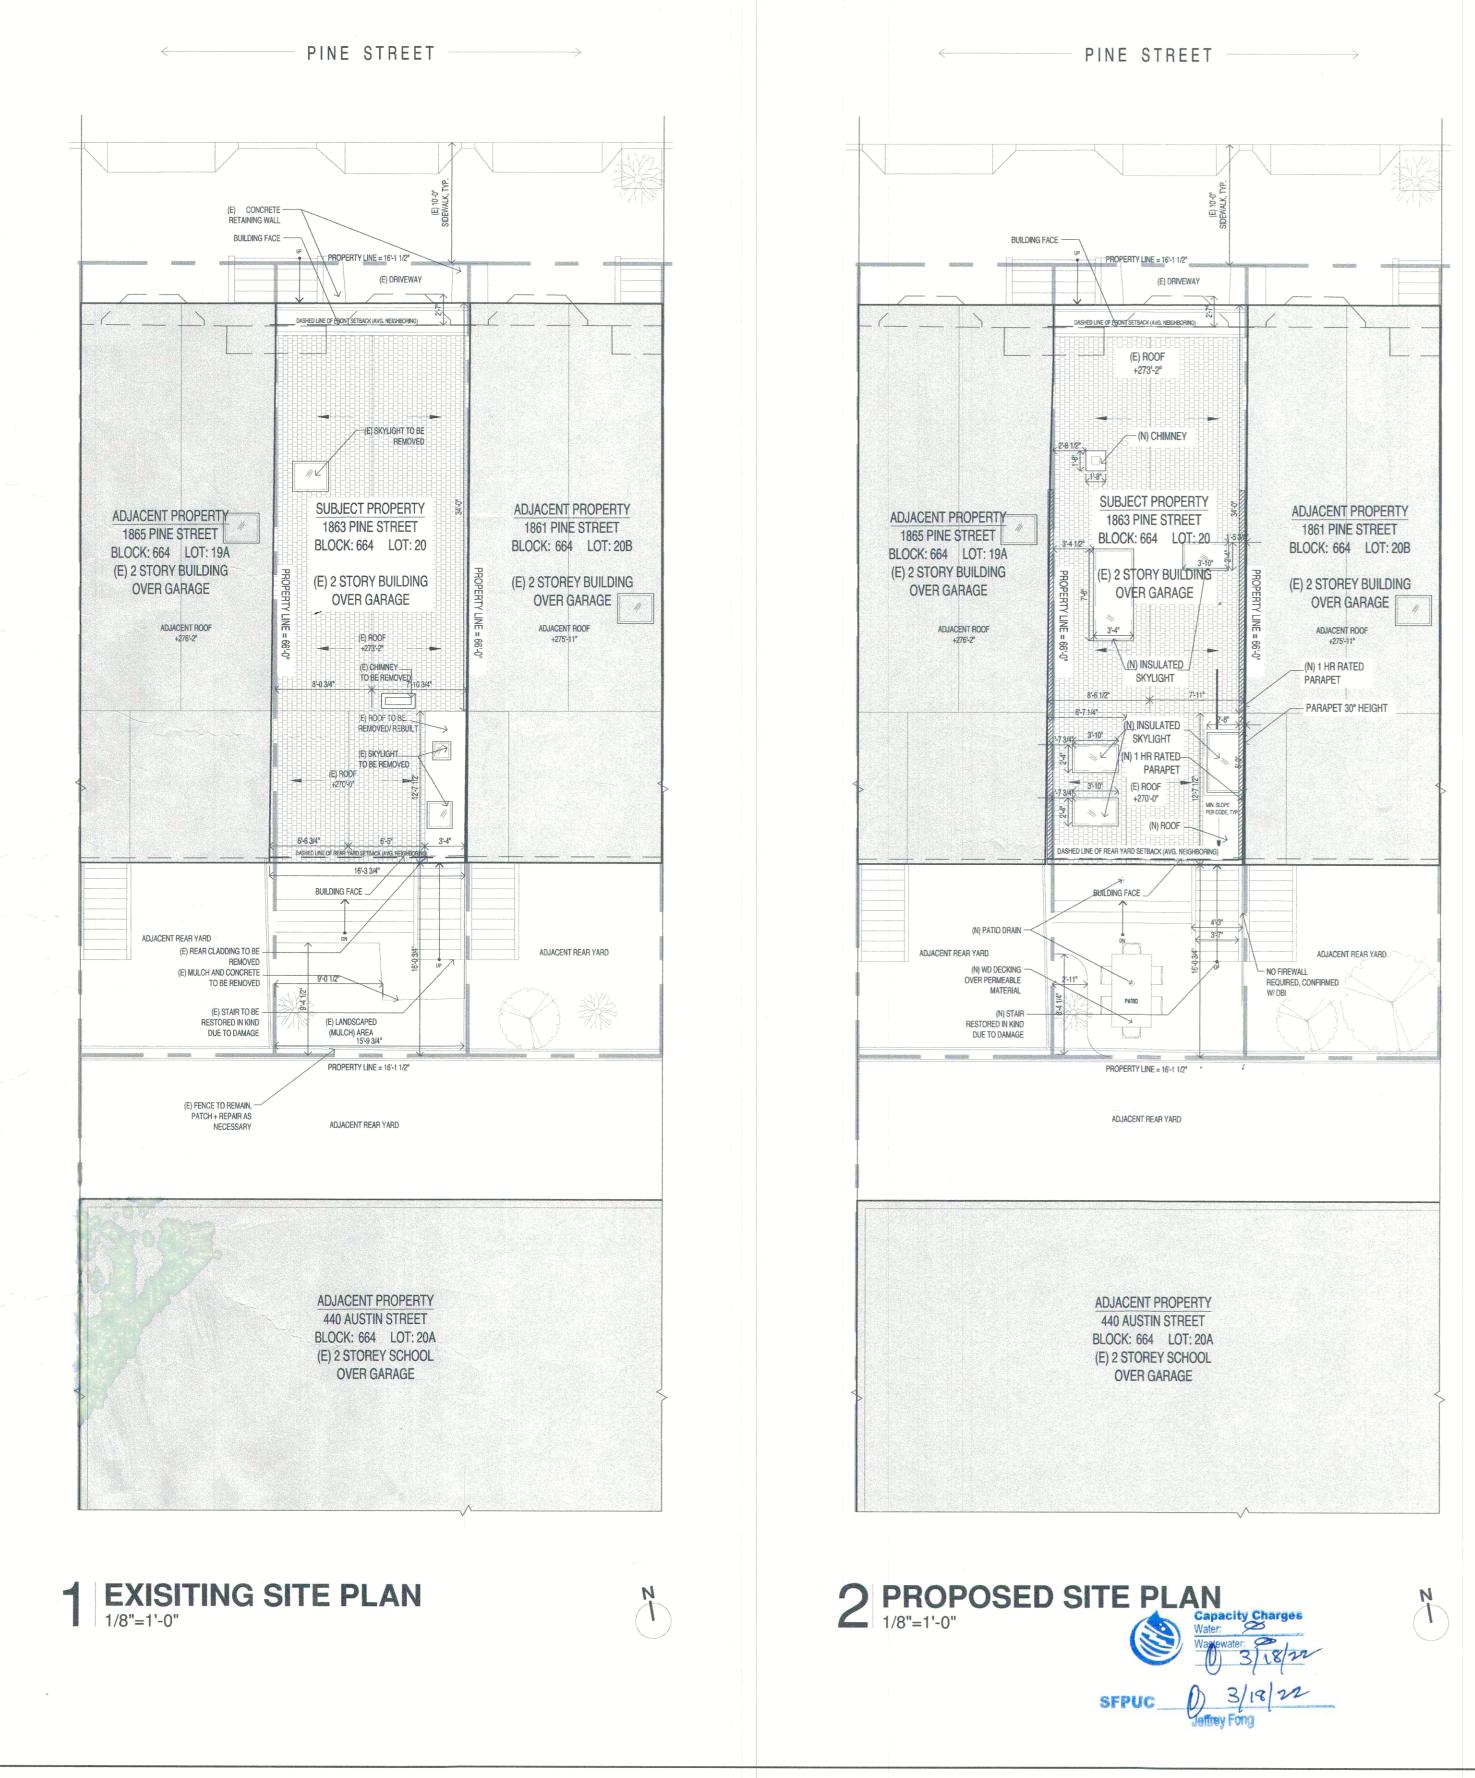

## II. FACTUAL BACKGROUND

Appellants Hunter and Maria Leigh own 1861 Pine Street, which shares a party wall and foundation with 1863 Pine Street (the subject property). The party wall is a shared wall between two adjoining buildings. The party wall is jointly owned by Appellants and Permit Holder, straddles the property line, and is subject to a party wall agreement recorded on title. (Declaration of Hunter Leigh ("Leigh Decl."), **Exhibit A**.) In Spring 2022, Permit Holder began a gut remodel of 1863 Pine Street. The demolition work caused hazardous asbestos laden dust and debris to enter Appellants home, through air ducts in the party wall, where they live with their small

Appellants repeatedly asked Permit Holder to share his plans for the party wall with Appellants. Permit Holder claimed that his architect would not allow him to share the plans. (Leigh Decl., **Exhibit B**.) Perhaps the real reason is that the architect knows his plans contain a substantial misrepresentation. The approved plans on file at DBI show the wall as a fire-rated exterior wall wholly on 1863 Pine Street, rather than the reality: it is a shared party wall straddling the property line. (Leigh Decl., **Exhibit C**.)