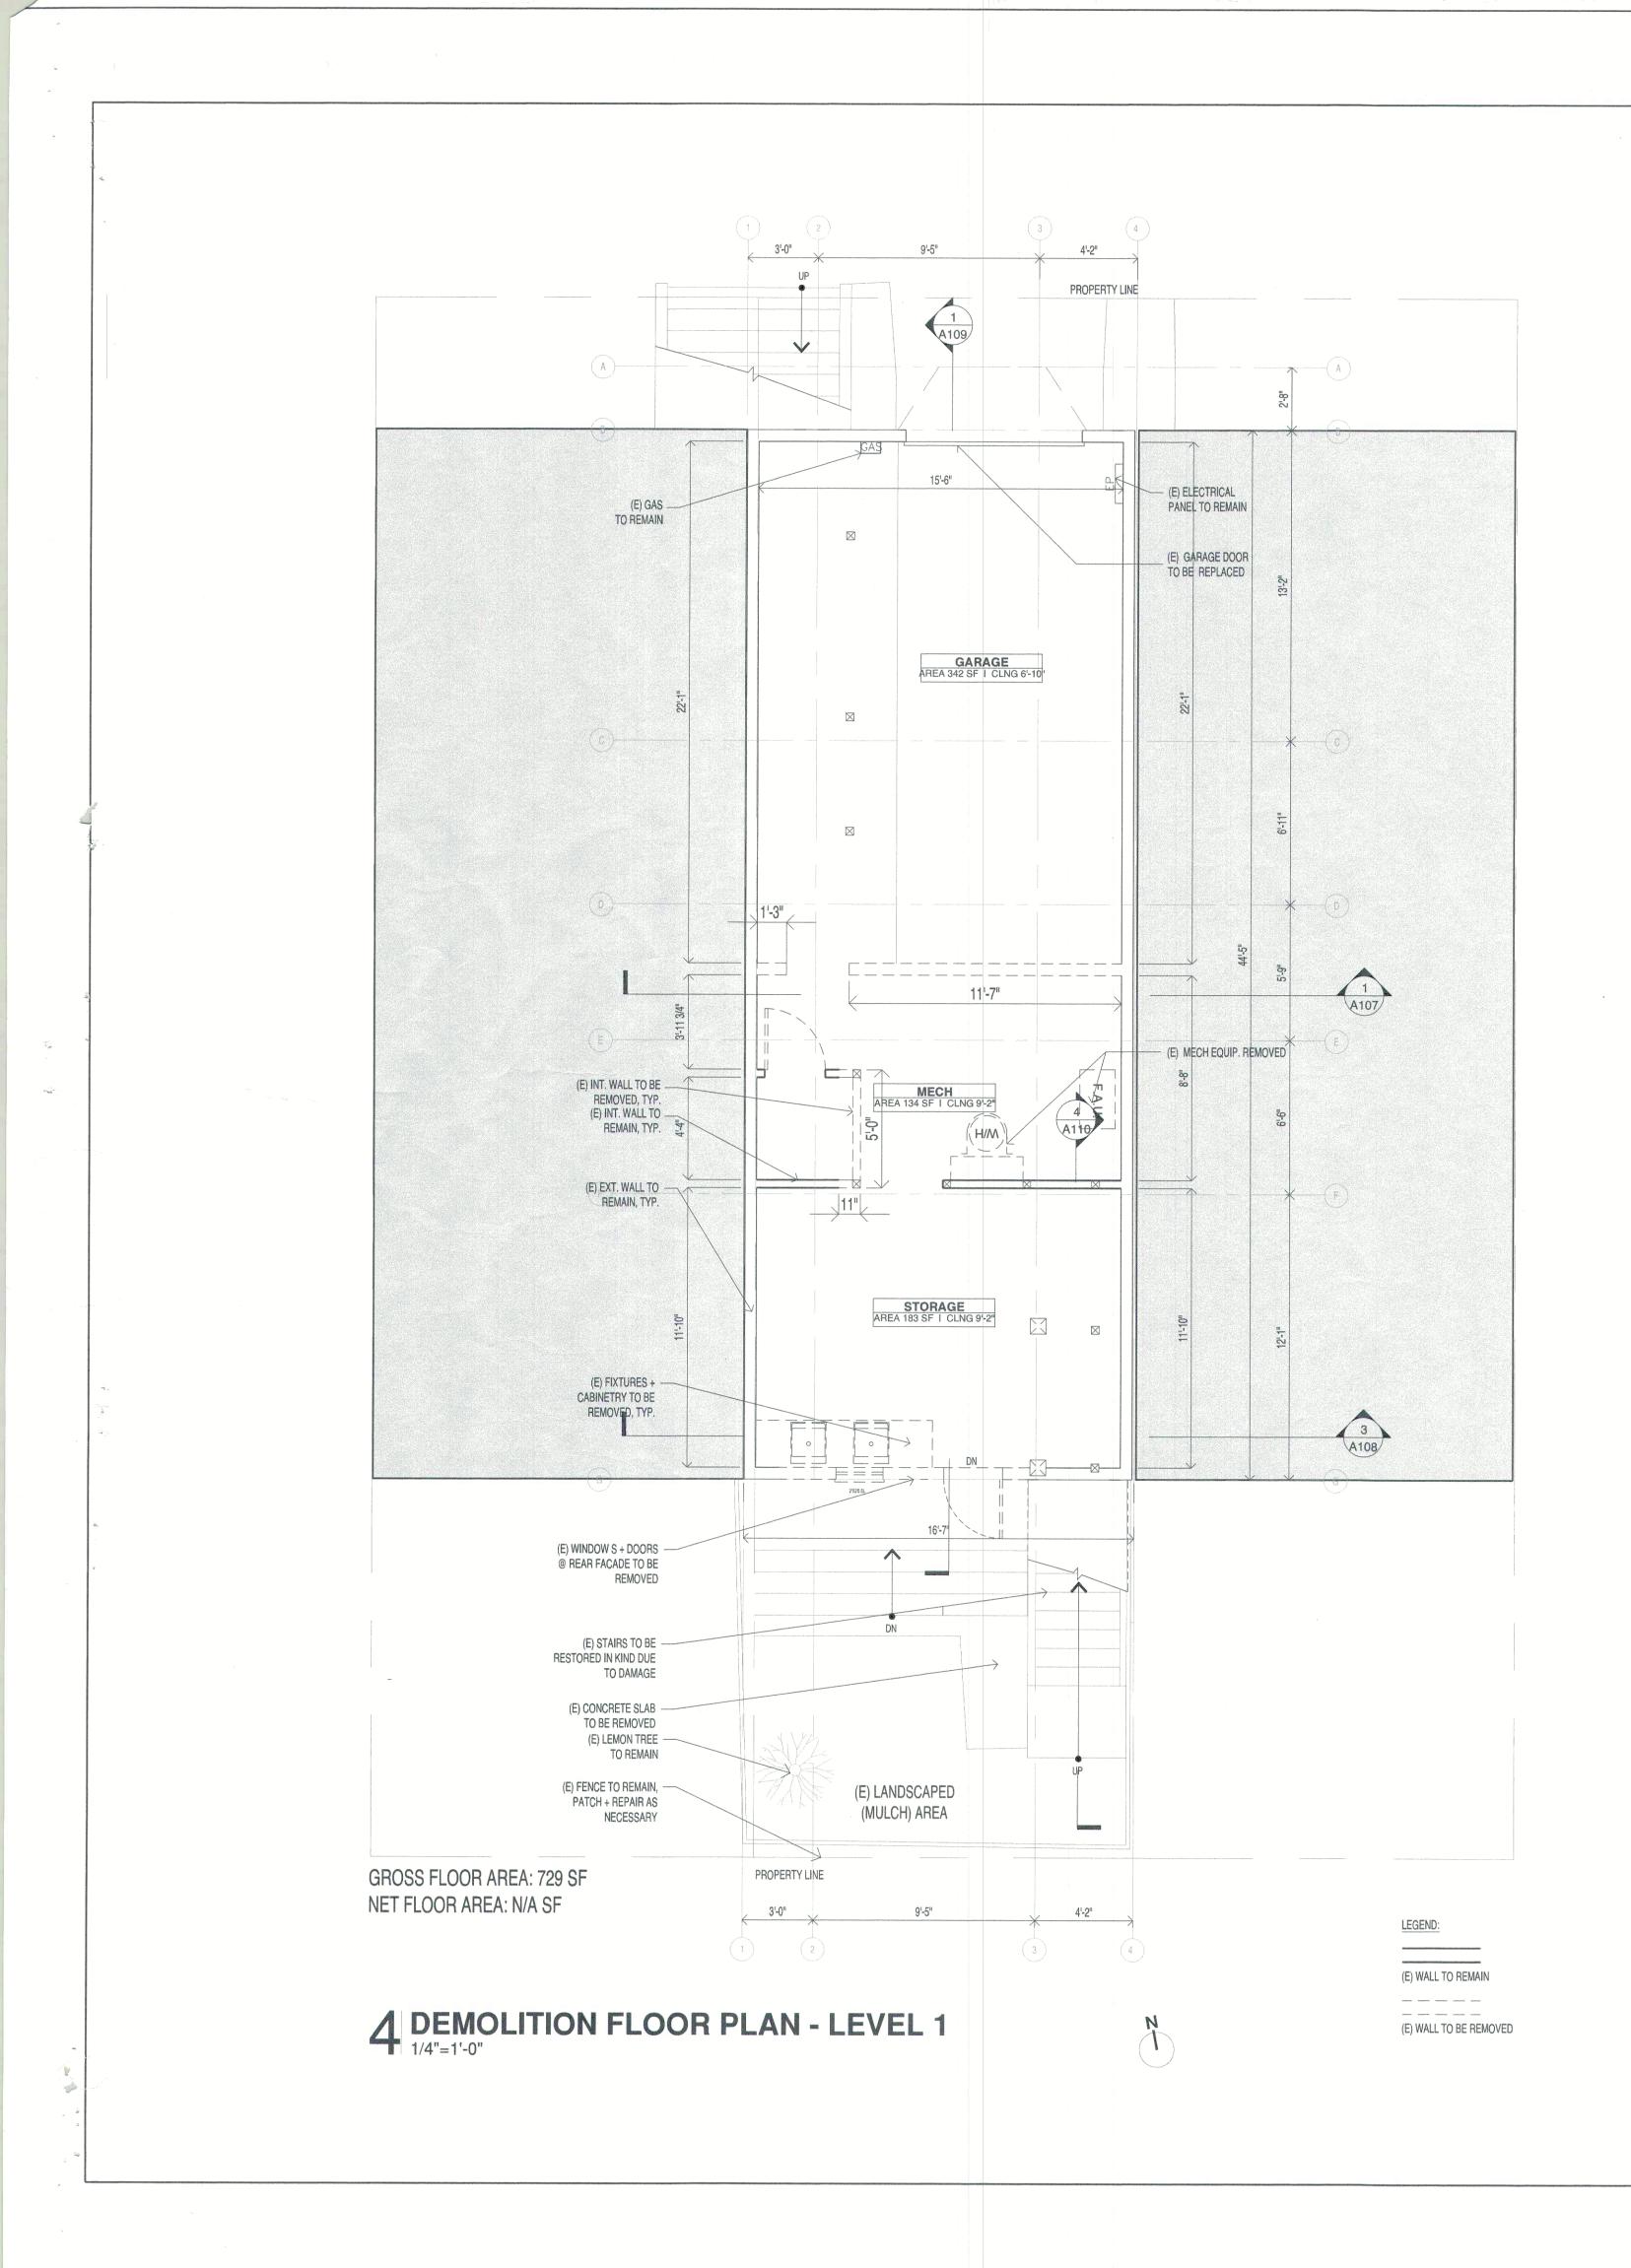

#### The reasons for this appeal are as follows:

Not submitted.

Appellant or Agent:

Signature: Via Email

Print Name: Ryan Patterson, attorney for appellants

| Permit Details Report |                                                                                                                 |
|-----------------------|-----------------------------------------------------------------------------------------------------------------|
| Report Date:          | 10/28/2022 4:14:37 PM                                                                                           |
| Application Number:   | 202206065684                                                                                                    |
| Form Number:          | 8                                                                                                               |
| Address(es):          | 0664 / 020 / 0 1863 PINE ST                                                                                     |
| Description:          | REVISION TO PERMIT #202102084273. ADD BATHROOM ON 3RD FLOOR. ADD SHOWER ON 1ST FLOOR. SLOPE CEILING AT KITCHEN. |
| Cost:                 | \$34,600.00                                                                                                     |
| Occupancy Code:       | R-3                                                                                                             |
| Building Use:         | 27 - 1 FAMILY DWELLING                                                                                          |

## II. FACTUAL BACKGROUND

Appellants Hunter and Maria Leigh own 1861 Pine Street, which shares a party wall and foundation with 1863 Pine Street (the subject property). The party wall is a shared wall between two adjoining buildings. The party wall is jointly owned by Appellants and Permit Holder, straddles the property line, and is subject to a party wall agreement recorded on title. (Declaration of Hunter Leigh ("Leigh Decl."), **Exhibit A**.) In Spring 2022, Permit Holder began a gut remodel of 1863 Pine Street. The demolition work caused hazardous asbestos laden dust and debris to enter Appellants home, through air ducts in the party wall, where they live with their small

Furthermore, without permission from Appellants, Permit Holder removed the entire interior of the party wall except for Appellants' drywall (which Permit Holder also damaged). Without permits or Appellants' permission, Permit Holder installed electrical, plumbing, and water-heater flues inside the shared party wall, crossing the property line. Appellants believe that Permit Holder intends to install additional utilities in the party wall without seeking permission from Appellants.