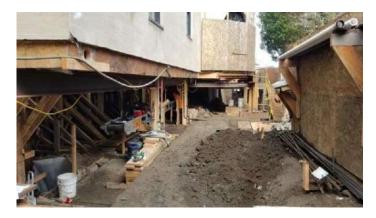

Furthermore, without permission from Appellants, Permit Holder removed the entire interior of the party wall except for Appellants' drywall (which Permit Holder also damaged). Without permits or Appellants' permission, Permit Holder installed electrical, plumbing, and water-heater flues inside the shared party wall, crossing the property line. Appellants believe that Permit Holder intends to install additional utilities in the party wall without seeking permission from Appellants.

2: New flue installed in party wall without permits

1: New plumbing pipes and electrical installed in party wall without permits