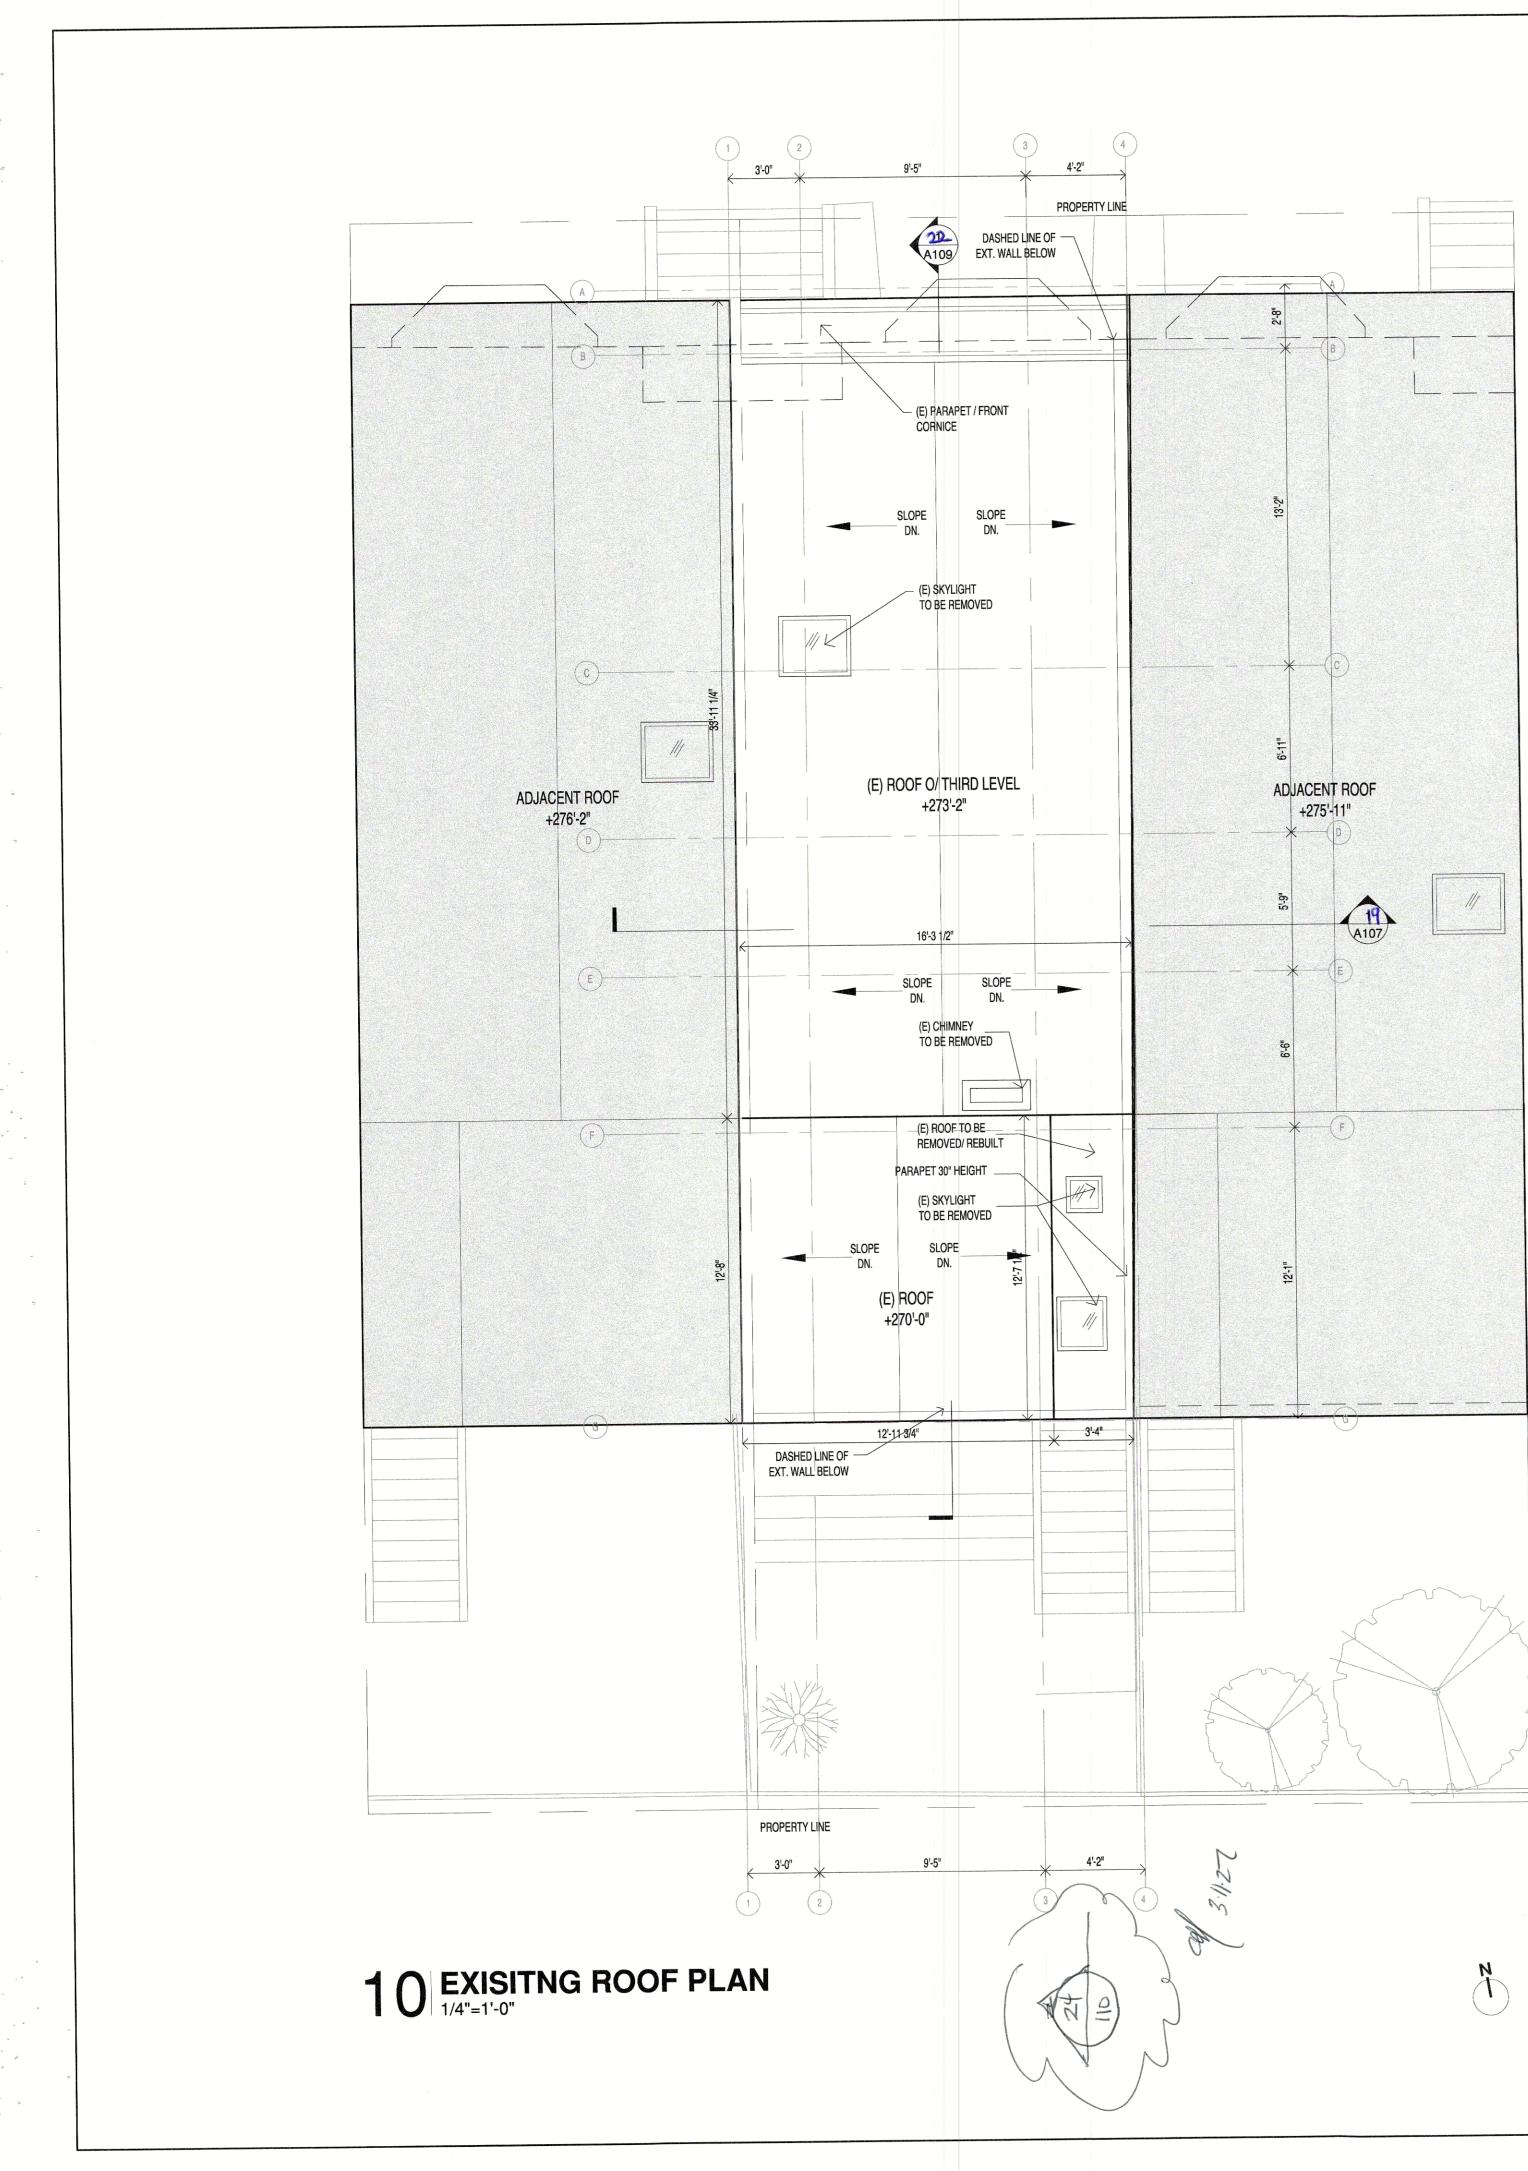

Appellants repeatedly asked Permit Holder to share his plans for the party wall with Appellants. Permit Holder claimed that his architect would not allow him to share the plans. (Leigh Decl., **Exhibit B**.) Perhaps the real reason is that the architect knows his plans contain a substantial misrepresentation. The approved plans on file at DBI show the wall as a fire-rated exterior wall wholly on 1863 Pine Street, rather than the reality: it is a shared party wall straddling the property line. (Leigh Decl., **Exhibit C**.)

# C. Permit Holder's Proposed Modifications to the Party Wall Do Not Include Proper Fire Protection

Permit Holder's submitted plans show the subject wall as an exterior wall. However, under the code, party walls must be fire walls, cannot have openings, and must create separate buildings. (SFBC, § 706.1.1.) This is because a shared fire wall must protect the adjacent property and prevent a fire from collapsing the wall. (SFBC, § 706.2.) Permit Holder has already installed penetrations in the party wall that are larger than his submitted structural plans allow. (Halterman Decl., **Exhibit A**.)

The building plans Permit Holder submitted for his remodel show the subject wall as an exterior wall, not a shared wall. (Leigh Decl., **Exhibit C**.) This misrepresentation is critical because there are specific fire-separation requirements for a party wall. CA Building Code § 706.1.1 provides that "any wall located on a lot line between adjacent building, which is used or adapted for joint service between the two buildings, shall be constructed as a fire wall . . . . Party

Permit Holder's submitted plans show the subject wall as an exterior wall. However, under the code, party walls must be fire walls, cannot have openings, and must create separate buildings. (CABC, § 706.1.1.) This is because a shared fire wall must protect the adjacent property and prevent a fire from collapsing the wall. (CABC, § 706.2.) Permit Holder has already installed penetrations in the party wall that are larger than his submitted structural plans allow. (Halterman Decl., Exhibit A.)

Furthermore, misrepresenting the conditions of his property allowed Permit Holder to obtain permits without complying with the stricter fire wall requirements of the building code. (SFBC, § 107.2.4.) As a result, proper fire separation may not be included. (Declaration of Mario 19 20 Ballard ("Ballard Decl."),  $\P$  4.) Since the party wall is shared with another home and must provide fire safety to both properties, Permit Holder's misrepresentation on his submitted plans is significant and potentially dangerous. The potential fire danger is further exacerbated because Permit Holder has already installed flues and plumbing in the party wall, which are not shown on 25 any submitted plans. (CABC, § 102A.1.)