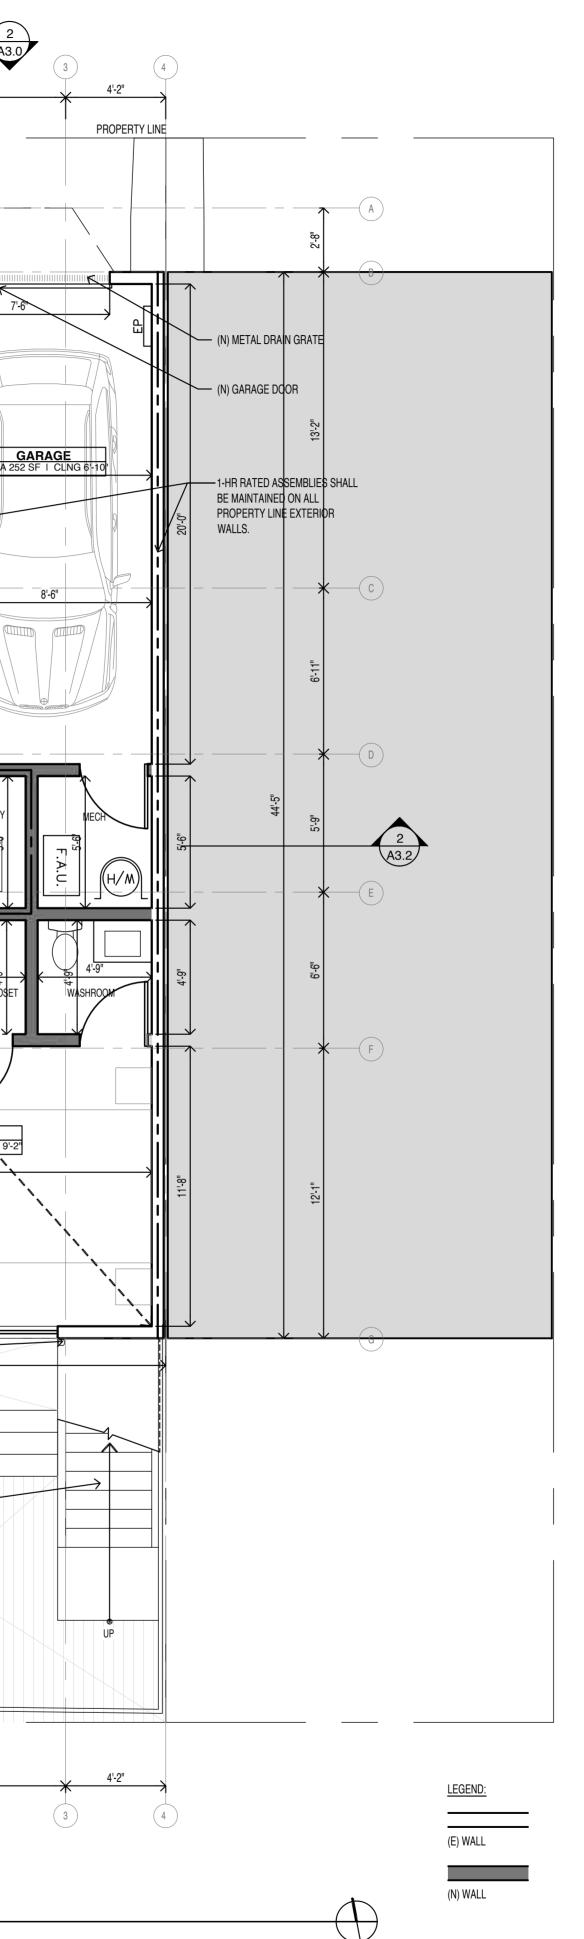

Appellants repeatedly asked Permit Holder to share his plans for the party wall with Appellants. Permit Holder claimed that his architect would not allow him to share the plans. (Leigh Decl., **Exhibit B**.) Perhaps the real reason is that the architect knows his plans contain a substantial misrepresentation. The approved plans on file at DBI show the wall as a fire-rated exterior wall wholly on 1863 Pine Street, rather than the reality: it is a shared party wall straddling the property line. (Leigh Decl., **Exhibit C**.)

# C. Permit Holder's Proposed Modifications to the Party Wall Do Not Include Proper Fire Protection

Permit Holder's submitted plans show the subject wall as an exterior wall. However, under the code, party walls must be fire walls, cannot have openings, and must create separate buildings. (SFBC, § 706.1.1.) This is because a shared fire wall must protect the adjacent property and prevent a fire from collapsing the wall. (SFBC, § 706.2.) Permit Holder has already installed penetrations in the party wall that are larger than his submitted structural plans allow. (Halterman Decl., **Exhibit A**.)

The building plans Permit Holder submitted for his remodel show the subject wall as an exterior wall, not a shared wall. (Leigh Decl., **Exhibit C**.) This misrepresentation is critical because there are specific fire-separation requirements for a party wall. CA Building Code § 706.1.1 provides that "any wall located on a lot line between adjacent building, which is used or adapted for joint service between the two buildings, shall be constructed as a fire wall . . . . Party

Permit Holder's submitted plans show the subject wall as an exterior wall. However, under the code, party walls must be fire walls, cannot have openings, and must create separate buildings. (CABC, § 706.1.1.) This is because a shared fire wall must protect the adjacent property and prevent a fire from collapsing the wall. (CABC, § 706.2.) Permit Holder has already installed penetrations in the party wall that are larger than his submitted structural plans allow. (Halterman Decl., Exhibit A.)