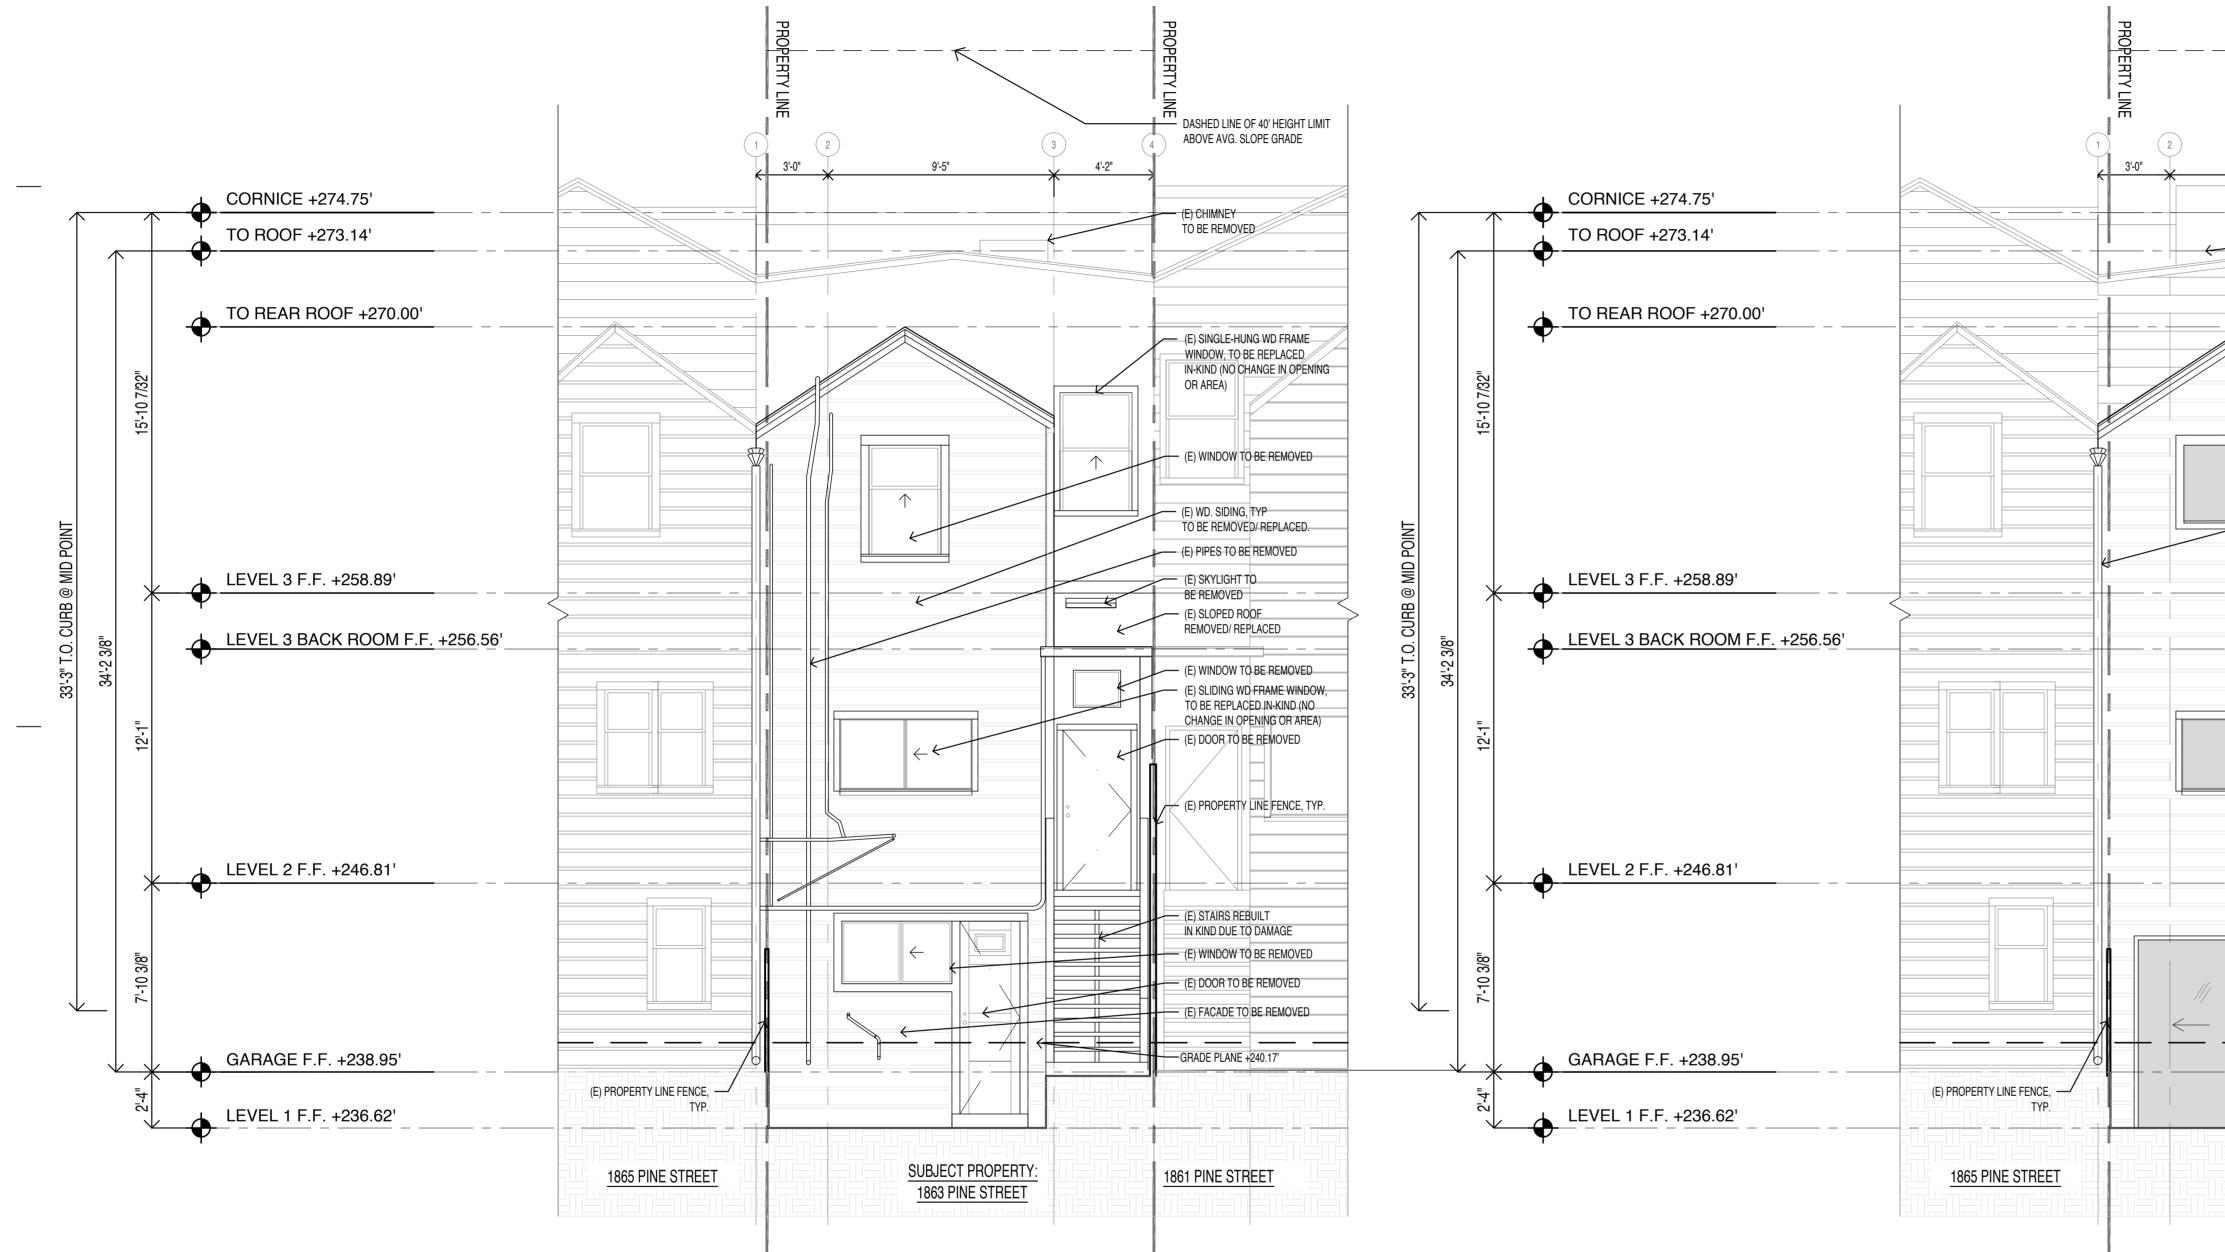

Appellants repeatedly asked Permit Holder to share his plans for the party wall with Appellants. Permit Holder claimed that his architect would not allow him to share the plans. (Leigh Decl., **Exhibit B**.) Perhaps the real reason is that the architect knows his plans contain a substantial misrepresentation. The approved plans on file at DBI show the wall as a fire-rated exterior wall wholly on 1863 Pine Street, rather than the reality: it is a shared party wall straddling the property line. (Leigh Decl., **Exhibit C**.)

# C. Permit Holder's Proposed Modifications to the Party Wall Do Not Include Proper Fire Protection

Permit Holder's submitted plans show the subject wall as an exterior wall. However, under the code, party walls must be fire walls, cannot have openings, and must create separate buildings. (SFBC, § 706.1.1.) This is because a shared fire wall must protect the adjacent property and prevent a fire from collapsing the wall. (SFBC, § 706.2.) Permit Holder has already installed penetrations in the party wall that are larger than his submitted structural plans allow. (Halterman Decl., **Exhibit A**.)

The building plans Permit Holder submitted for his remodel show the subject wall as an exterior wall, not a shared wall. (Leigh Decl., **Exhibit C**.) This misrepresentation is critical because there are specific fire-separation requirements for a party wall. CA Building Code § 706.1.1 provides that "any wall located on a lot line between adjacent building, which is used or adapted for joint service between the two buildings, shall be constructed as a fire wall . . . . Party

Permit Holder's submitted plans show the subject wall as an exterior wall. However, under the code, party walls must be fire walls, cannot have openings, and must create separate buildings. (CABC, § 706.1.1.) This is because a shared fire wall must protect the adjacent property and prevent a fire from collapsing the wall. (CABC, § 706.2.) Permit Holder has already installed penetrations in the party wall that are larger than his submitted structural plans allow. (Halterman Decl., Exhibit A.)