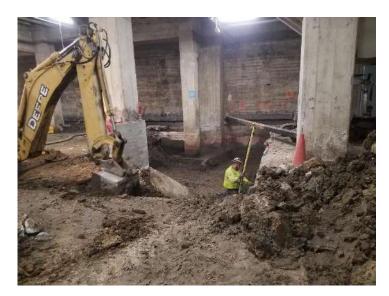

Furthermore, without permission from Appellants, Permit Holder removed the entire interior of the party wall except for Appellants' drywall (which Permit Holder also damaged). Without permits or Appellants' permission, Permit Holder installed electrical, plumbing, and water-heater flues inside the shared party wall, crossing the property line. Appellants believe that Permit Holder intends to install additional utilities in the party wall without seeking permission from Appellants.

On September 30, 2022, Appellants' structural engineer conducted a site inspection at 1863 Pine Street. He found some concerning work had been completed in the party wall that could affect the wall's structural integrity. (Declaration of Arne Halterman ("Halterman Decl."), **Exhibit A**.) Appellants then notified Permit Holder that he could not install utilities in the shared party wall without a permit and without their permission. Instead of addressing Appellants' concerns, Permit Holder sought permits to legalize the unpermitted work he was performing in the shared party wall. Permit Holder applied for utility permits E202209302726, PP20220930335, and PM20220930337 on September 30, 2022, again without consulting or obtaining the approval of Appellants. There is no disclosure in these permit applications to put DBI on notice that the utilities would be installed in a shared party wall and across a property line onto the neighbors' property.