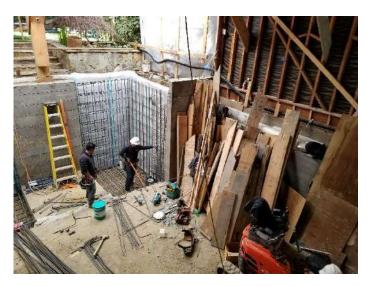

Furthermore, without permission from Appellants, Permit Holder removed the entire interior of the party wall except for Appellants' drywall (which Permit Holder also damaged). Without permits or Appellants' permission, Permit Holder installed electrical, plumbing, and water-heater flues inside the shared party wall, crossing the property line. Appellants believe that Permit Holder intends to install additional utilities in the party wall without seeking permission from Appellants.

2: New flue installed in party wall without permits

1: New plumbing pipes and electrical installed in party wall without permits