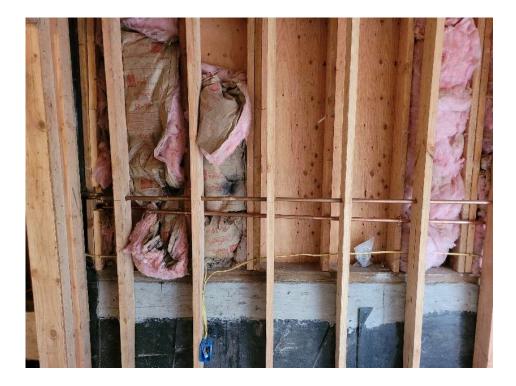

Furthermore, without permission from Appellants, Permit Holder removed the entire interior of the party wall except for Appellants' drywall (which Permit Holder also damaged). Without permits or Appellants' permission, Permit Holder installed electrical, plumbing, and water-heater flues inside the shared party wall, crossing the property line. Appellants believe that Permit Holder intends to install additional utilities in the party wall without seeking permission from Appellants.

2: New flue installed in party wall without permits

1: New plumbing pipes and electrical installed in party wall without permits