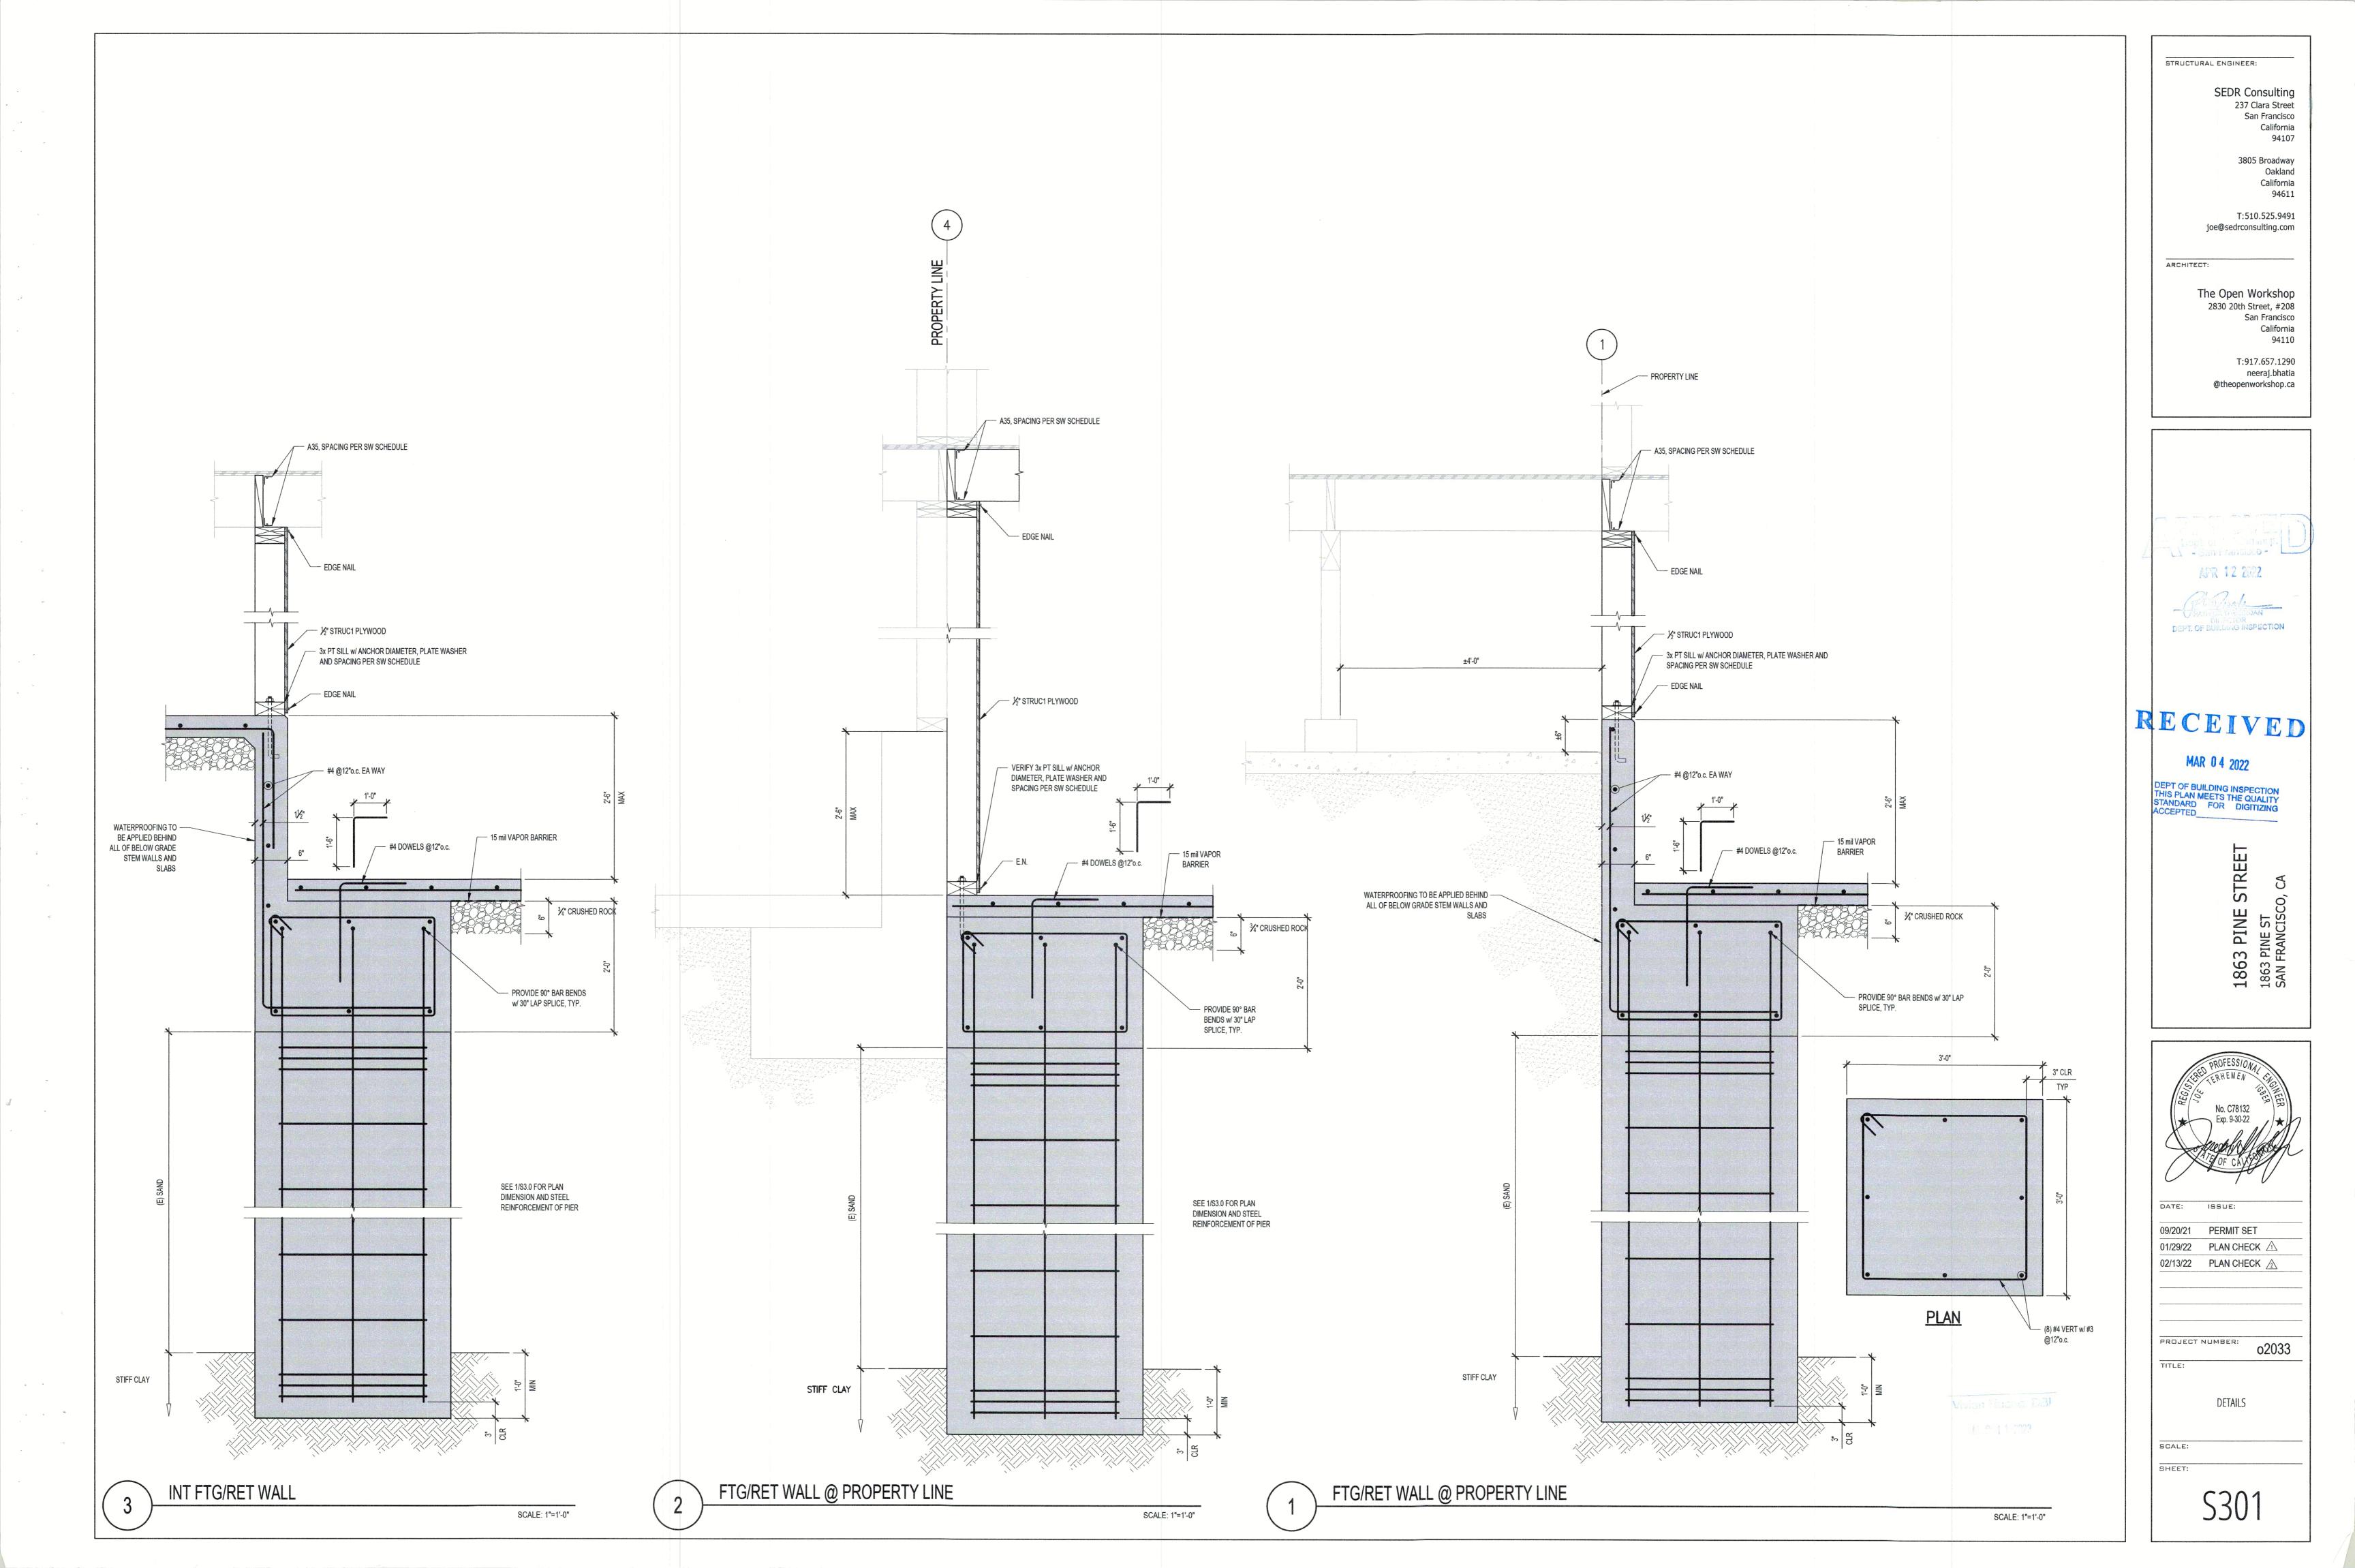

## II. FACTUAL BACKGROUND

Appellants Hunter and Maria Leigh own 1861 Pine Street, which shares a party wall and foundation with 1863 Pine Street (the subject property). The party wall is a shared wall between two adjoining buildings. The party wall is jointly owned by Appellants and Permit Holder, straddles the property line, and is subject to a party wall agreement recorded on title. (Declaration of Hunter Leigh ("Leigh Decl."), **Exhibit A**.) In Spring 2022, Permit Holder began a gut remodel of 1863 Pine Street. The demolition work caused hazardous asbestos laden dust and debris to enter Appellants home, through air ducts in the party wall, where they live with their small

Furthermore, without permission from Appellants, Permit Holder removed the entire interior of the party wall except for Appellants' drywall (which Permit Holder also damaged). Without permits or Appellants' permission, Permit Holder installed electrical, plumbing, and water-heater flues inside the shared party wall, crossing the property line. Appellants believe that Permit Holder intends to install additional utilities in the party wall without seeking permission from Appellants.

On September 30, 2022, Appellants' structural engineer conducted a site inspection at 1863 Pine Street. He found some concerning work had been completed in the party wall that could affect the wall's structural integrity. (Declaration of Arne Halterman ("Halterman Decl."), **Exhibit A**.) Appellants then notified Permit Holder that he could not install utilities in the shared party wall without a permit and without their permission. Instead of addressing Appellants' concerns, Permit Holder sought permits to legalize the unpermitted work he was performing in the shared party wall. Permit Holder applied for utility permits E202209302726, PP20220930335, and PM20220930337 on September 30, 2022, again without consulting or obtaining the approval of Appellants. There is no disclosure in these permit applications to put DBI on notice that the utilities would be installed in a shared party wall and across a property line onto the neighbors' property.