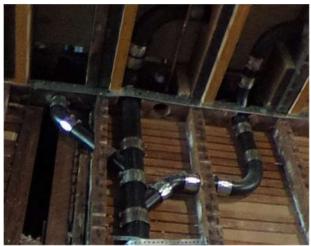

Furthermore, without permission from Appellants, Permit Holder removed the entire interior of the party wall except for Appellants' drywall (which Permit Holder also damaged). Without permits or Appellants' permission, Permit Holder installed electrical, plumbing, and water-heater flues inside the shared party wall, crossing the property line. Appellants believe that Permit Holder intends to install additional utilities in the party wall without seeking permission from Appellants.

2: New flue installed in party wall without permits

1: New plumbing pipes and electrical installed in party wall without permits