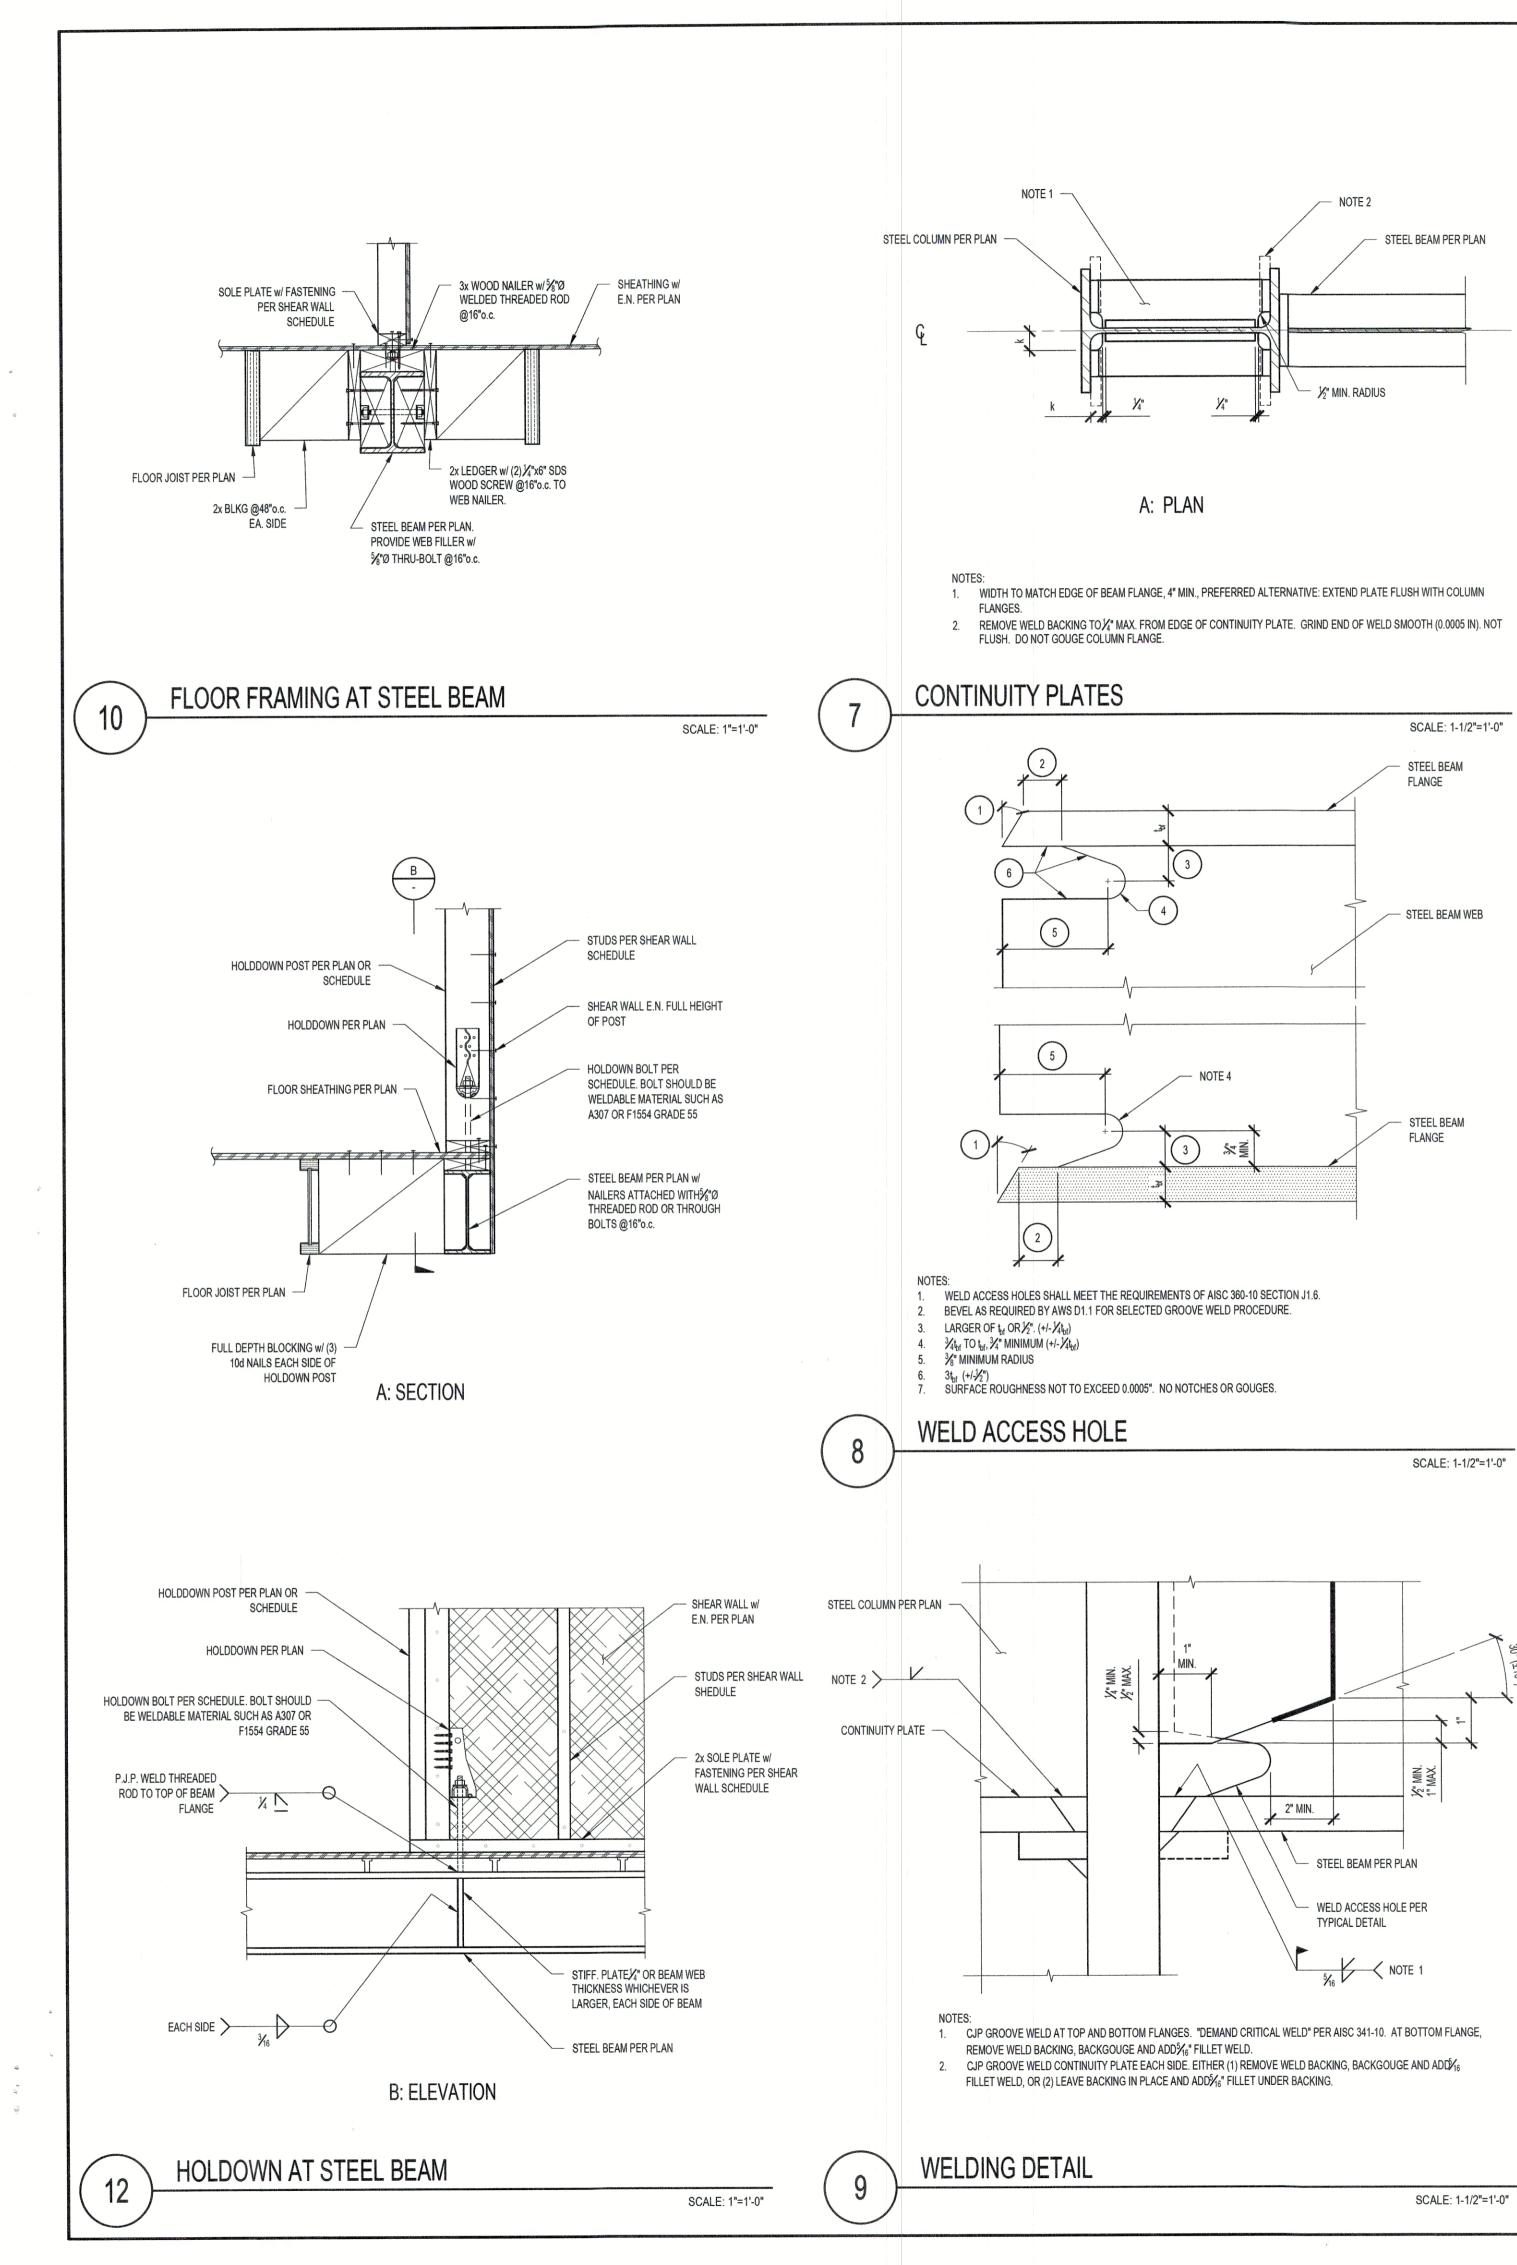

Furthermore, without permission from Appellants, Permit Holder removed the entire interior of the party wall except for Appellants' drywall (which Permit Holder also damaged). Without permits or Appellants' permission, Permit Holder installed electrical, plumbing, and water-heater flues inside the shared party wall, crossing the property line. Appellants believe that Permit Holder intends to install additional utilities in the party wall without seeking permission from Appellants.

2: New flue installed in party wall without permits

1: New plumbing pipes and electrical installed in party wall without permits