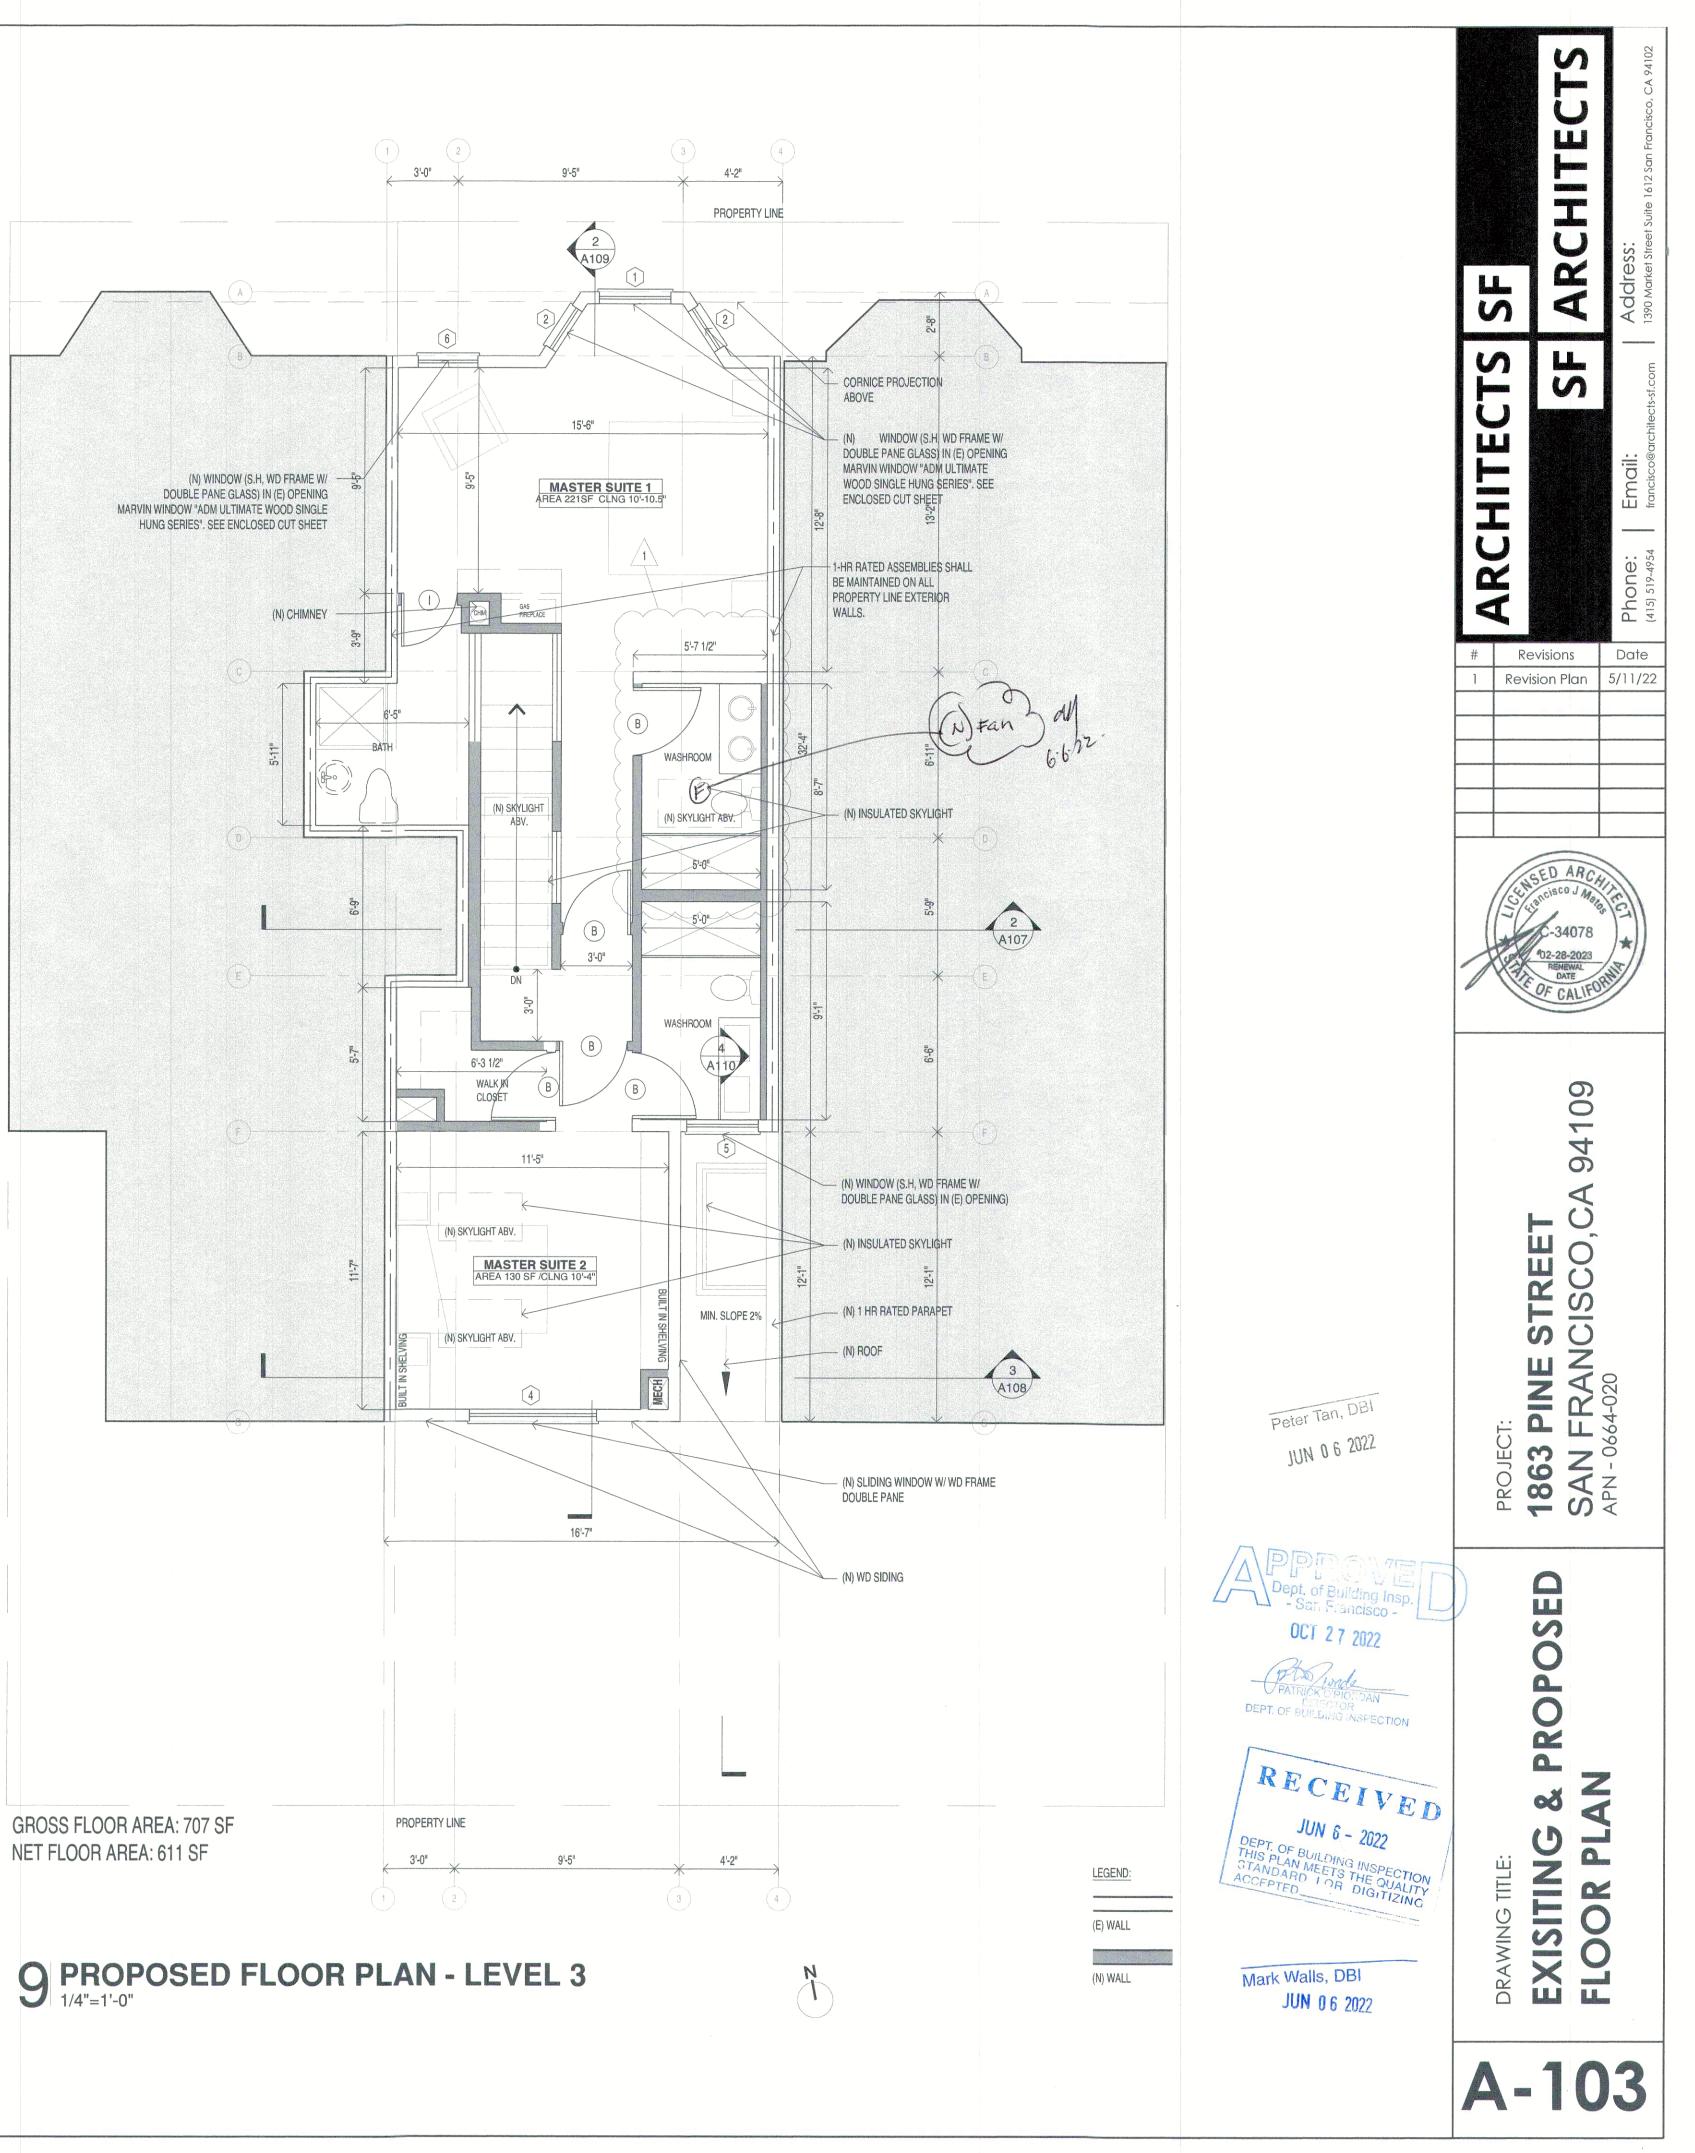

Appellants repeatedly asked Permit Holder to share his plans for the party wall with Appellants. Permit Holder claimed that his architect would not allow him to share the plans. (Leigh Decl., **Exhibit B**.) Perhaps the real reason is that the architect knows his plans contain a substantial misrepresentation. The approved plans on file at DBI show the wall as a fire-rated exterior wall wholly on 1863 Pine Street, rather than the reality: it is a shared party wall straddling the property line. (Leigh Decl., **Exhibit C**.)

# C. Permit Holder's Proposed Modifications to the Party Wall Do Not Include Proper Fire Protection

Permit Holder's submitted plans show the subject wall as an exterior wall. However, under the code, party walls must be fire walls, cannot have openings, and must create separate buildings. (SFBC, § 706.1.1.) This is because a shared fire wall must protect the adjacent property and prevent a fire from collapsing the wall. (SFBC, § 706.2.) Permit Holder has already installed penetrations in the party wall that are larger than his submitted structural plans allow. (Halterman Decl., **Exhibit A**.)

The building plans Permit Holder submitted for his remodel show the subject wall as an exterior wall, not a shared wall. (Leigh Decl., **Exhibit C**.) This misrepresentation is critical because there are specific fire-separation requirements for a party wall. CA Building Code § 706.1.1 provides that "any wall located on a lot line between adjacent building, which is used or adapted for joint service between the two buildings, shall be constructed as a fire wall . . . . Party