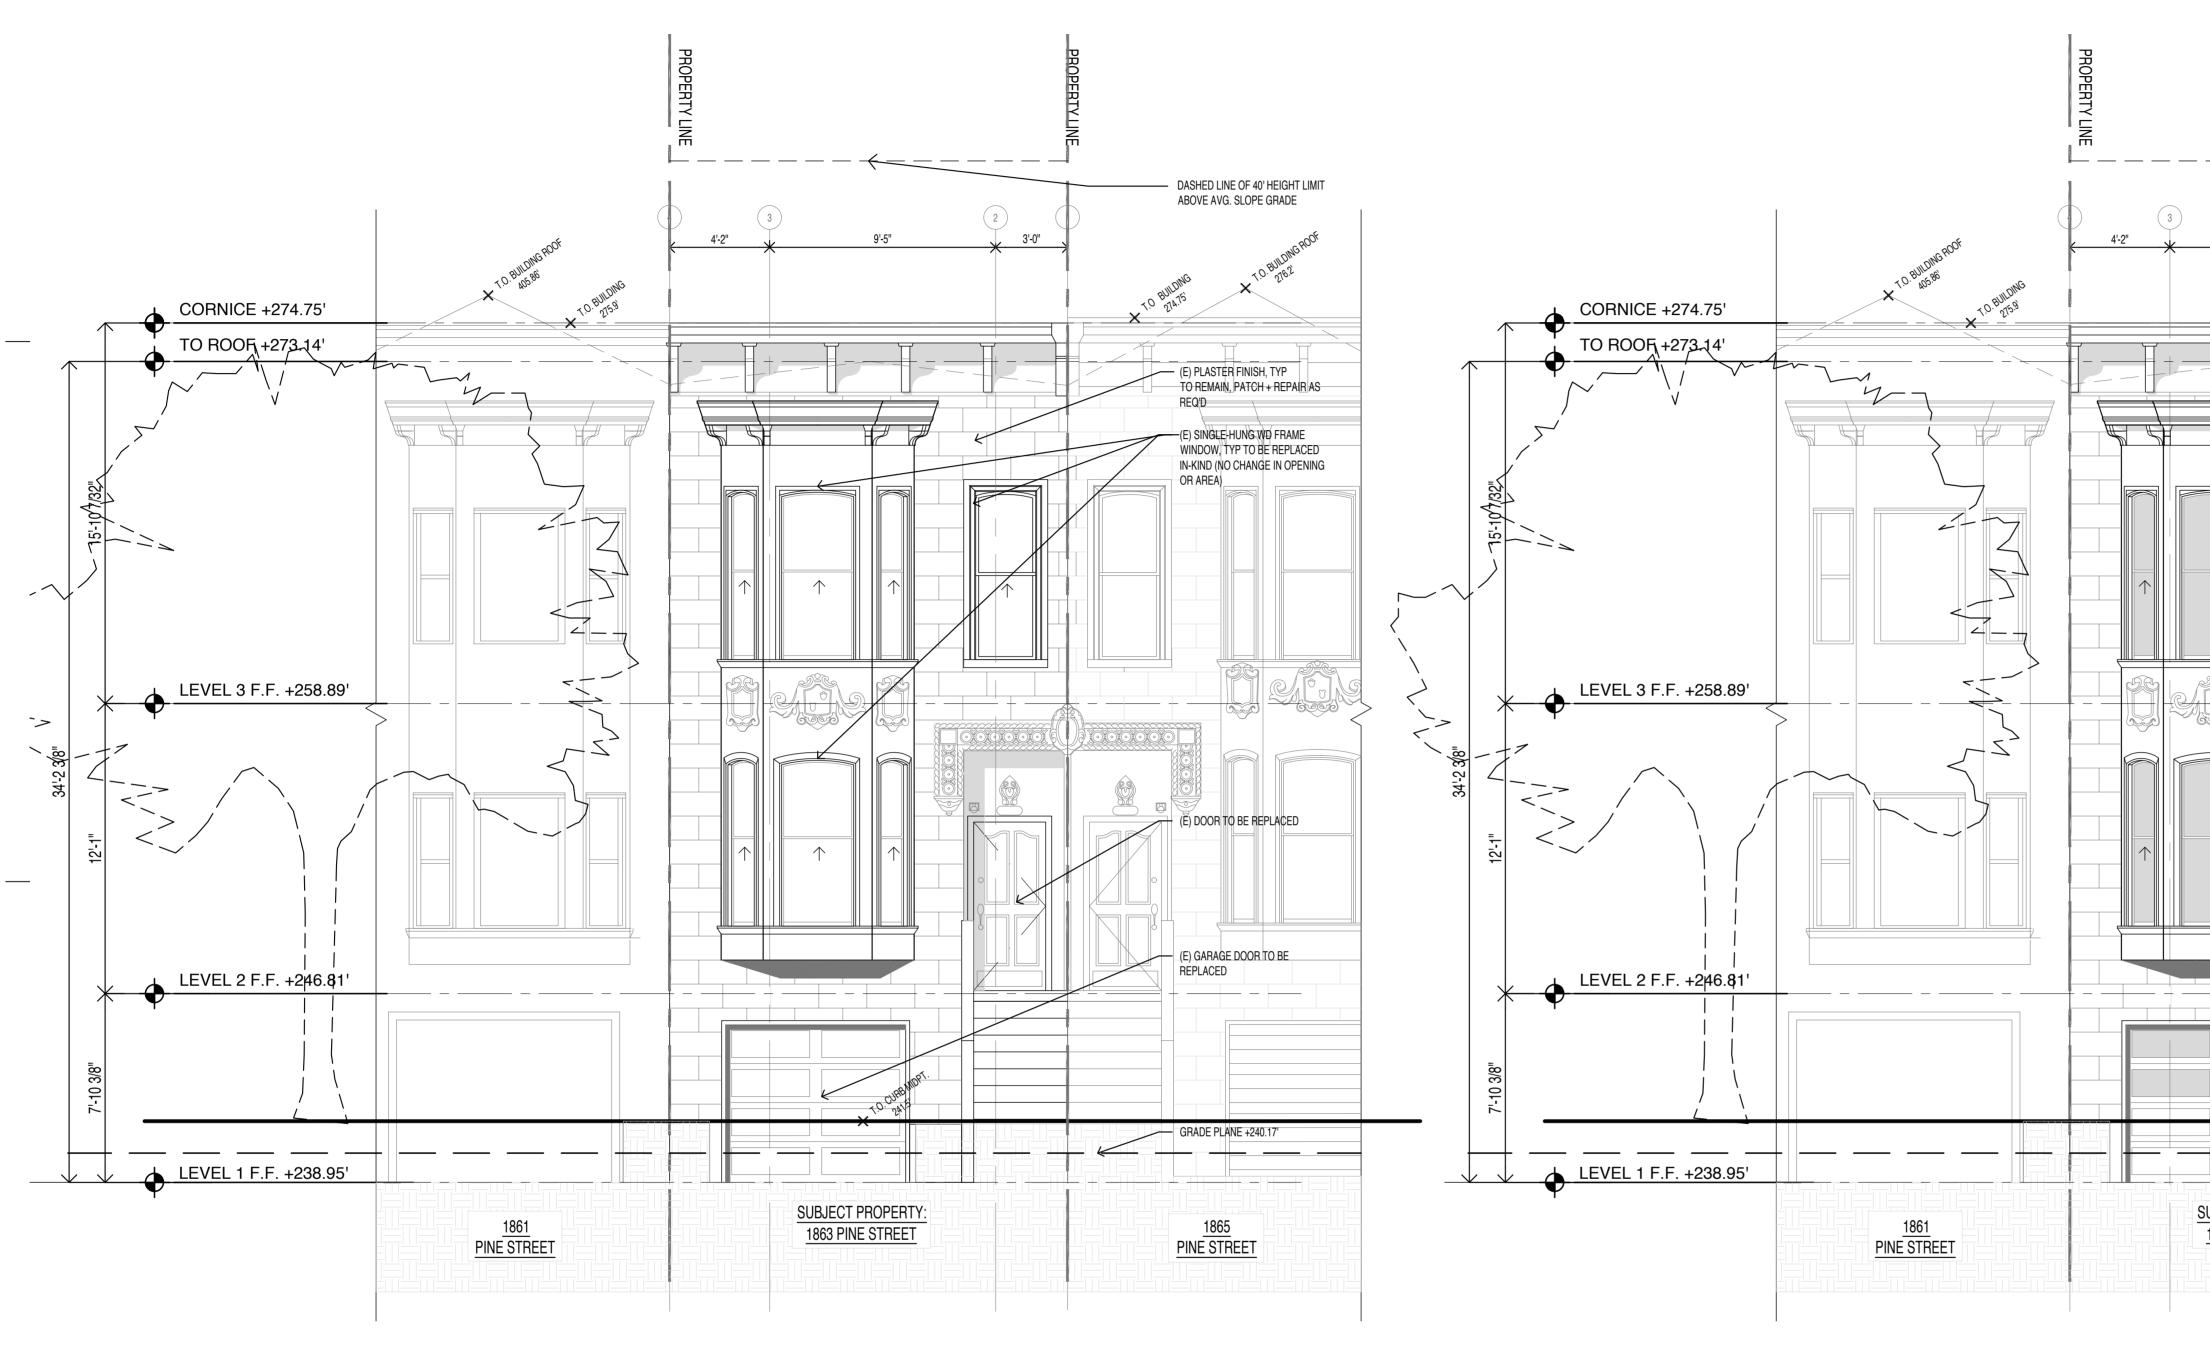

Appellants repeatedly asked Permit Holder to share his plans for the party wall with Appellants. Permit Holder claimed that his architect would not allow him to share the plans. (Leigh Decl., **Exhibit B**.) Perhaps the real reason is that the architect knows his plans contain a substantial misrepresentation. The approved plans on file at DBI show the wall as a fire-rated exterior wall wholly on 1863 Pine Street, rather than the reality: it is a shared party wall straddling the property line. (Leigh Decl., **Exhibit C**.)

# C. Permit Holder's Proposed Modifications to the Party Wall Do Not Include Proper Fire Protection

Permit Holder's submitted plans show the subject wall as an exterior wall. However, under the code, party walls must be fire walls, cannot have openings, and must create separate buildings. (SFBC, § 706.1.1.) This is because a shared fire wall must protect the adjacent property and prevent a fire from collapsing the wall. (SFBC, § 706.2.) Permit Holder has already installed penetrations in the party wall that are larger than his submitted structural plans allow. (Halterman Decl., **Exhibit A**.)

The building plans Permit Holder submitted for his remodel show the subject wall as an exterior wall, not a shared wall. (Leigh Decl., **Exhibit C**.) This misrepresentation is critical because there are specific fire-separation requirements for a party wall. CA Building Code § 706.1.1 provides that "any wall located on a lot line between adjacent building, which is used or adapted for joint service between the two buildings, shall be constructed as a fire wall . . . . Party

Permit Holder's submitted plans show the subject wall as an exterior wall. However, under the code, party walls must be fire walls, cannot have openings, and must create separate buildings. (CABC, § 706.1.1.) This is because a shared fire wall must protect the adjacent property and prevent a fire from collapsing the wall. (CABC, § 706.2.) Permit Holder has already installed penetrations in the party wall that are larger than his submitted structural plans allow. (Halterman Decl., Exhibit A.)