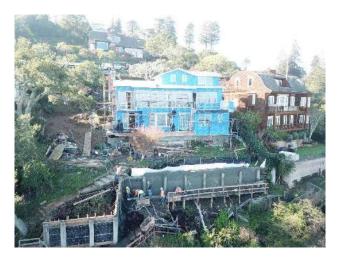

## II. FACTUAL BACKGROUND

Appellants Hunter and Maria Leigh own 1861 Pine Street, which shares a party wall and foundation with 1863 Pine Street (the subject property). The party wall is a shared wall between two adjoining buildings. The party wall is jointly owned by Appellants and Permit Holder, straddles the property line, and is subject to a party wall agreement recorded on title. (Declaration of Hunter Leigh ("Leigh Decl."), **Exhibit A**.) In Spring 2022, Permit Holder began a gut remodel of 1863 Pine Street. The demolition work caused hazardous asbestos laden dust and debris to enter Appellants home, through air ducts in the party wall, where they live with their small

On September 30, 2022, Appellants' structural engineer conducted a site inspection at 1863 Pine Street. He found some concerning work had been completed in the party wall that could affect the wall's structural integrity. (Declaration of Arne Halterman ("Halterman Decl."), **Exhibit A**.) Appellants then notified Permit Holder that he could not install utilities in the shared party wall without a permit and without their permission. Instead of addressing Appellants' concerns, Permit Holder sought permits to legalize the unpermitted work he was performing in the shared party wall. Permit Holder applied for utility permits E202209302726, PP20220930335, and PM20220930337 on September 30, 2022, again without consulting or obtaining the approval of Appellants. There is no disclosure in these permit applications to put DBI on notice that the utilities would be installed in a shared party wall and across a property line onto the neighbors' property.