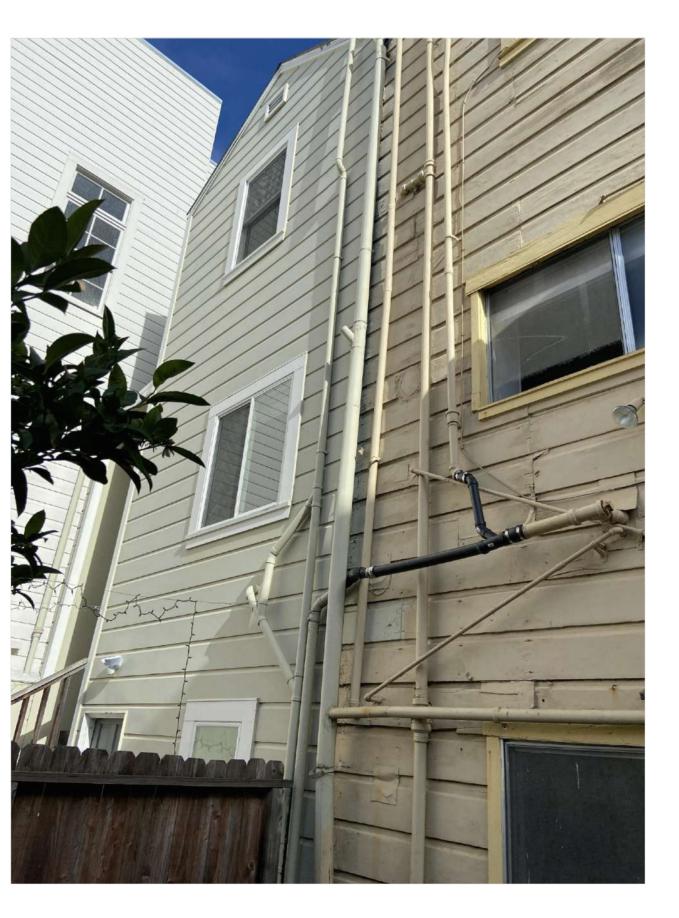

Furthermore, without permission from Appellants, Permit Holder removed the entire interior of the party wall except for Appellants' drywall (which Permit Holder also damaged). Without permits or Appellants' permission, Permit Holder installed electrical, plumbing, and water-heater flues inside the shared party wall, crossing the property line. Appellants believe that Permit Holder intends to install additional utilities in the party wall without seeking permission from Appellants.

2: New flue installed in party wall without permits

1: New plumbing pipes and electrical installed in party wall without permits