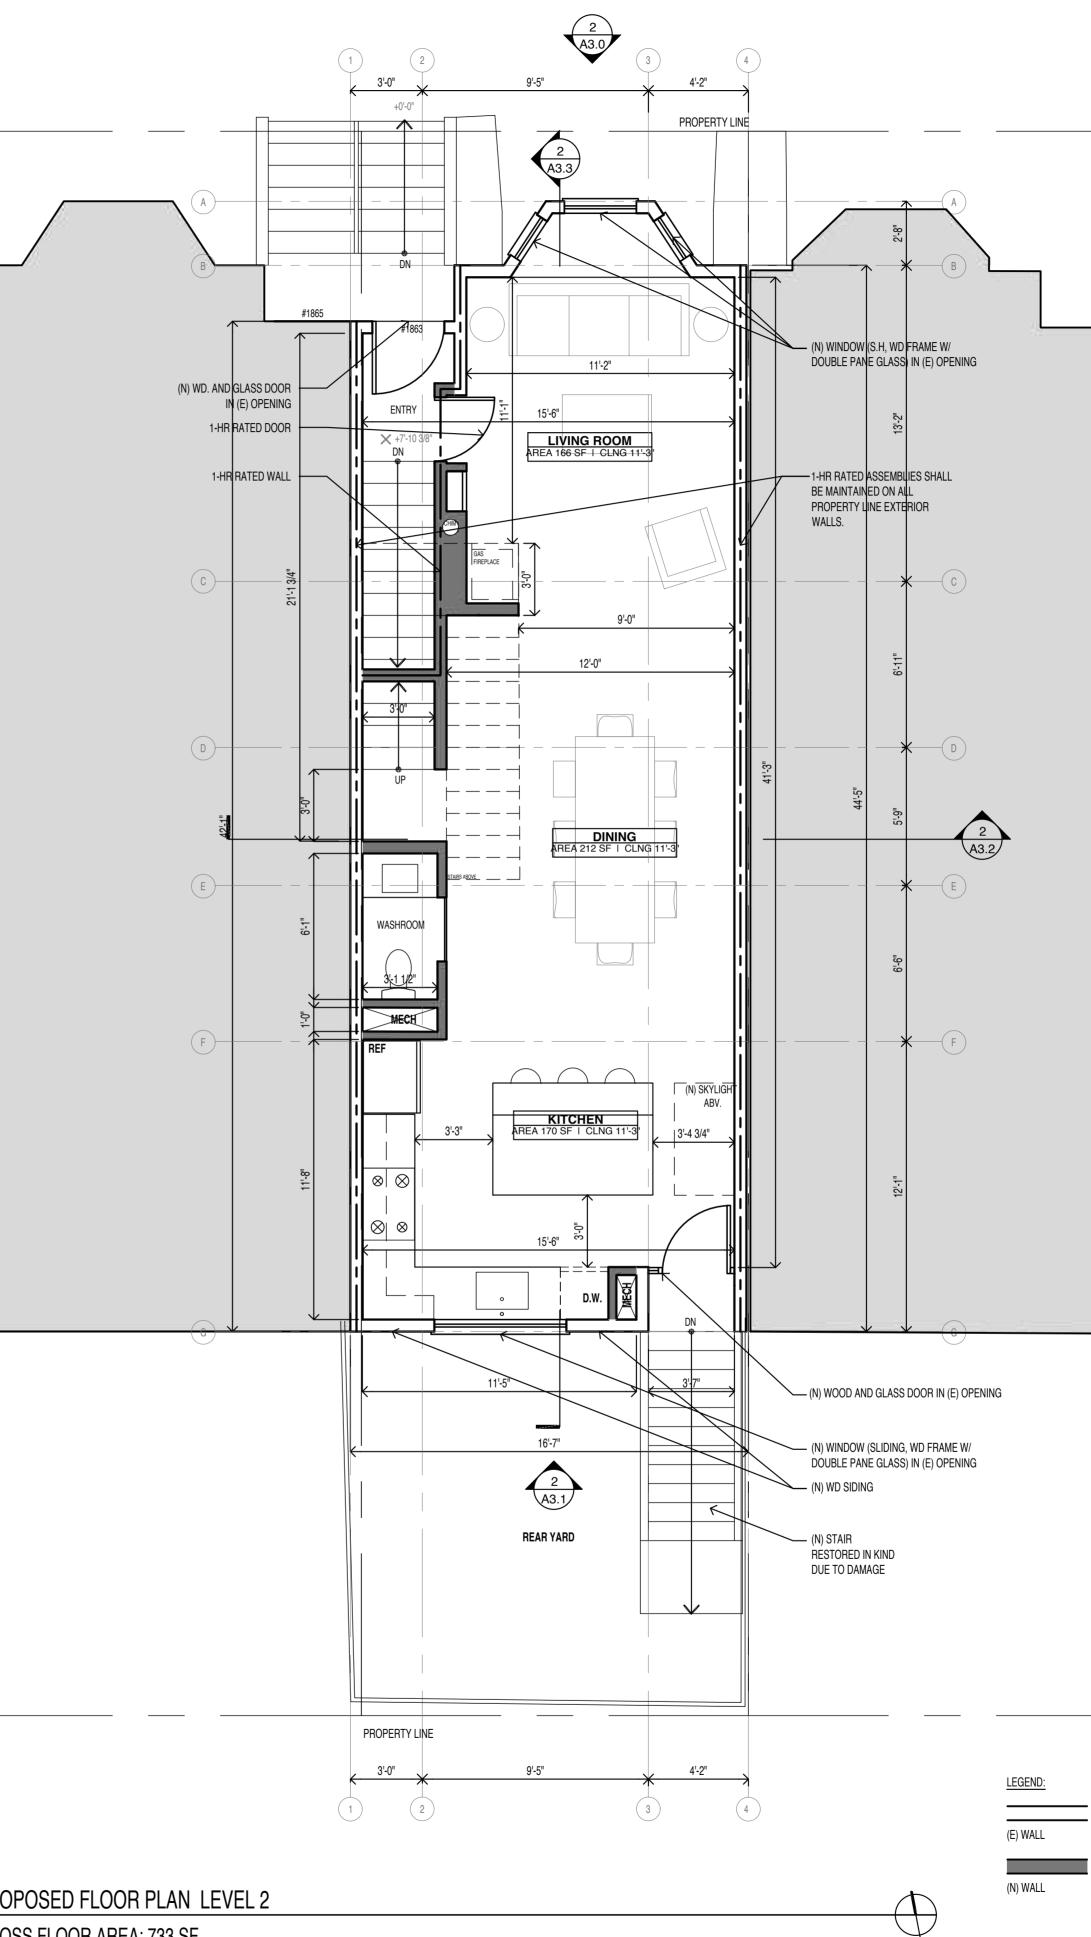

## II. FACTUAL BACKGROUND

Appellants Hunter and Maria Leigh own 1861 Pine Street, which shares a party wall and foundation with 1863 Pine Street (the subject property). The party wall is a shared wall between two adjoining buildings. The party wall is jointly owned by Appellants and Permit Holder, straddles the property line, and is subject to a party wall agreement recorded on title. (Declaration of Hunter Leigh ("Leigh Decl."), **Exhibit A**.) In Spring 2022, Permit Holder began a gut remodel of 1863 Pine Street. The demolition work caused hazardous asbestos laden dust and debris to enter Appellants home, through air ducts in the party wall, where they live with their small

Furthermore, without permission from Appellants, Permit Holder removed the entire interior of the party wall except for Appellants' drywall (which Permit Holder also damaged). Without permits or Appellants' permission, Permit Holder installed electrical, plumbing, and water-heater flues inside the shared party wall, crossing the property line. Appellants believe that Permit Holder intends to install additional utilities in the party wall without seeking permission from Appellants.

Appellants repeatedly asked Permit Holder to share his plans for the party wall with Appellants. Permit Holder claimed that his architect would not allow him to share the plans. (Leigh Decl., **Exhibit B**.) Perhaps the real reason is that the architect knows his plans contain a substantial misrepresentation. The approved plans on file at DBI show the wall as a fire-rated exterior wall wholly on 1863 Pine Street, rather than the reality: it is a shared party wall straddling the property line. (Leigh Decl., **Exhibit C**.)