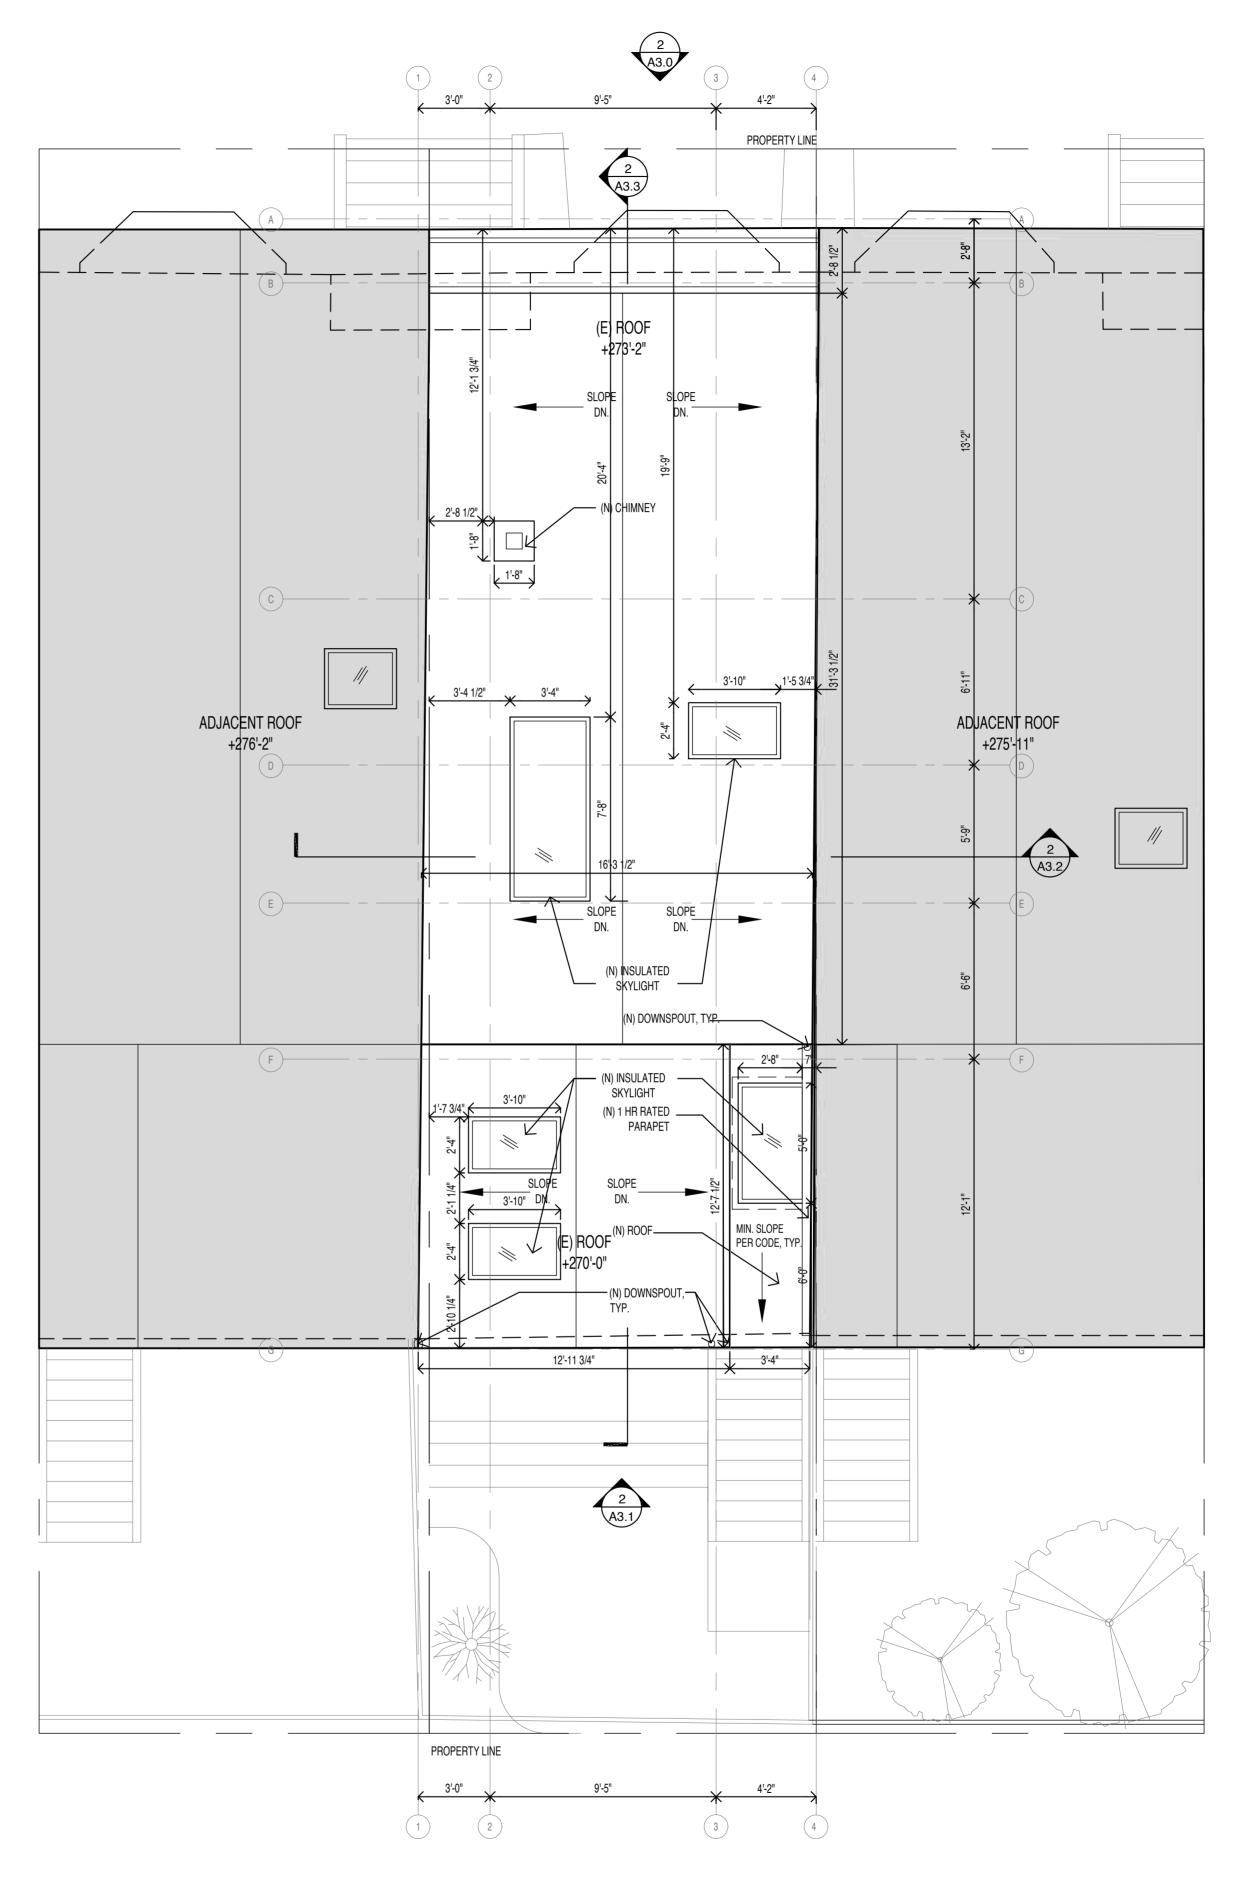

On September 30, 2022, Appellants' structural engineer conducted a site inspection at 1863 Pine Street. He found some concerning work had been completed in the party wall that could affect the wall's structural integrity. (Declaration of Arne Halterman ("Halterman Decl."), **Exhibit A**.) Appellants then notified Permit Holder that he could not install utilities in the shared party wall without a permit and without their permission. Instead of addressing Appellants' concerns, Permit Holder sought permits to legalize the unpermitted work he was performing in the shared party wall. Permit Holder applied for utility permits E202209302726, PP20220930335, and PM20220930337 on September 30, 2022, again without consulting or obtaining the approval of Appellants. There is no disclosure in these permit applications to put DBI on notice that the utilities would be installed in a shared party wall and across a property line onto the neighbors' property.

Appellants repeatedly asked Permit Holder to share his plans for the party wall with Appellants. Permit Holder claimed that his architect would not allow him to share the plans. (Leigh Decl., **Exhibit B**.) Perhaps the real reason is that the architect knows his plans contain a substantial misrepresentation. The approved plans on file at DBI show the wall as a fire-rated exterior wall wholly on 1863 Pine Street, rather than the reality: it is a shared party wall straddling the property line. (Leigh Decl., **Exhibit C**.)

# C. Permit Holder's Proposed Modifications to the Party Wall Do Not Include Proper Fire Protection

Permit Holder's submitted plans show the subject wall as an exterior wall. However, under the code, party walls must be fire walls, cannot have openings, and must create separate buildings. (SFBC, § 706.1.1.) This is because a shared fire wall must protect the adjacent property and prevent a fire from collapsing the wall. (SFBC, § 706.2.) Permit Holder has already installed penetrations in the party wall that are larger than his submitted structural plans allow. (Halterman Decl., **Exhibit A**.)

The building plans Permit Holder submitted for his remodel show the subject wall as an exterior wall, not a shared wall. (Leigh Decl., **Exhibit C**.) This misrepresentation is critical because there are specific fire-separation requirements for a party wall. CA Building Code § 706.1.1 provides that "any wall located on a lot line between adjacent building, which is used or adapted for joint service between the two buildings, shall be constructed as a fire wall . . . . Party

Permit Holder's submitted plans show the subject wall as an exterior wall. However, under the code, party walls must be fire walls, cannot have openings, and must create separate buildings. (CABC, § 706.1.1.) This is because a shared fire wall must protect the adjacent property and prevent a fire from collapsing the wall. (CABC, § 706.2.) Permit Holder has already installed penetrations in the party wall that are larger than his submitted structural plans allow. (Halterman Decl., Exhibit A.)