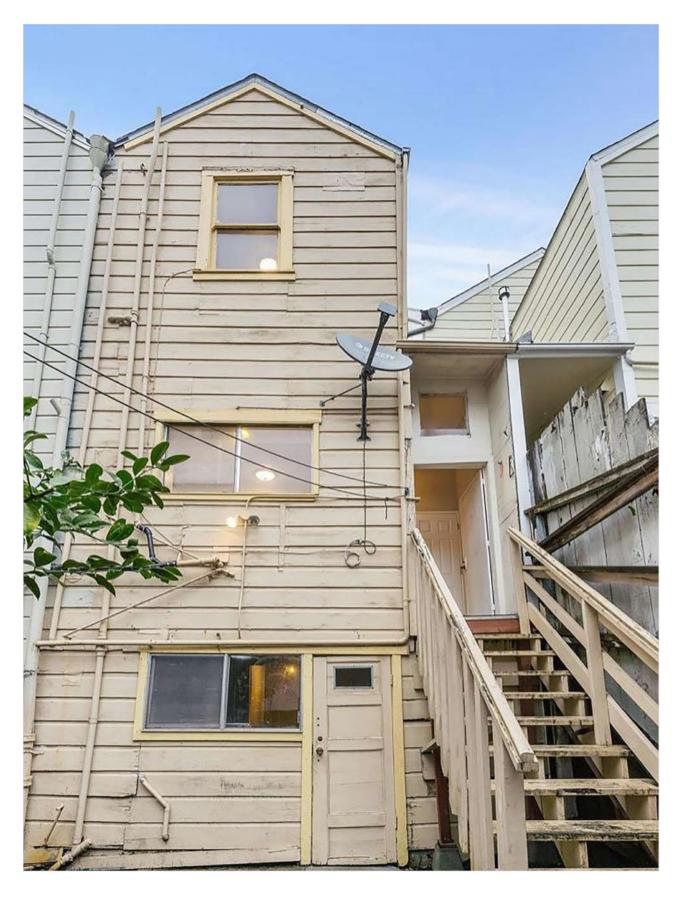

Furthermore, without permission from Appellants, Permit Holder removed the entire interior of the party wall except for Appellants' drywall (which Permit Holder also damaged). Without permits or Appellants' permission, Permit Holder installed electrical, plumbing, and water-heater flues inside the shared party wall, crossing the property line. Appellants believe that Permit Holder intends to install additional utilities in the party wall without seeking permission from Appellants.

2: New flue installed in party wall without permits

1: New plumbing pipes and electrical installed in party wall without permits