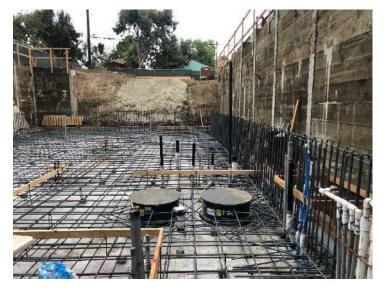

## II. FACTUAL BACKGROUND

Appellants Hunter and Maria Leigh own 1861 Pine Street, which shares a party wall and foundation with 1863 Pine Street (the subject property). The party wall is a shared wall between two adjoining buildings. The party wall is jointly owned by Appellants and Permit Holder, straddles the property line, and is subject to a party wall agreement recorded on title. (Declaration of Hunter Leigh ("Leigh Decl."), **Exhibit A**.) In Spring 2022, Permit Holder began a gut remodel of 1863 Pine Street. The demolition work caused hazardous asbestos laden dust and debris to enter Appellants home, through air ducts in the party wall, where they live with their small

Furthermore, without permission from Appellants, Permit Holder removed the entire interior of the party wall except for Appellants' drywall (which Permit Holder also damaged). Without permits or Appellants' permission, Permit Holder installed electrical, plumbing, and water-heater flues inside the shared party wall, crossing the property line. Appellants believe that Permit Holder intends to install additional utilities in the party wall without seeking permission from Appellants.

On September 30, 2022, Appellants' structural engineer conducted a site inspection at 1863 Pine Street. He found some concerning work had been completed in the party wall that could affect the wall's structural integrity. (Declaration of Arne Halterman ("Halterman Decl."), **Exhibit A**.) Appellants then notified Permit Holder that he could not install utilities in the shared party wall without a permit and without their permission. Instead of addressing Appellants' concerns, Permit Holder sought permits to legalize the unpermitted work he was performing in the shared party wall. Permit Holder applied for utility permits E202209302726, PP20220930335, and PM20220930337 on September 30, 2022, again without consulting or obtaining the approval of Appellants. There is no disclosure in these permit applications to put DBI on notice that the utilities would be installed in a shared party wall and across a property line onto the neighbors' property.