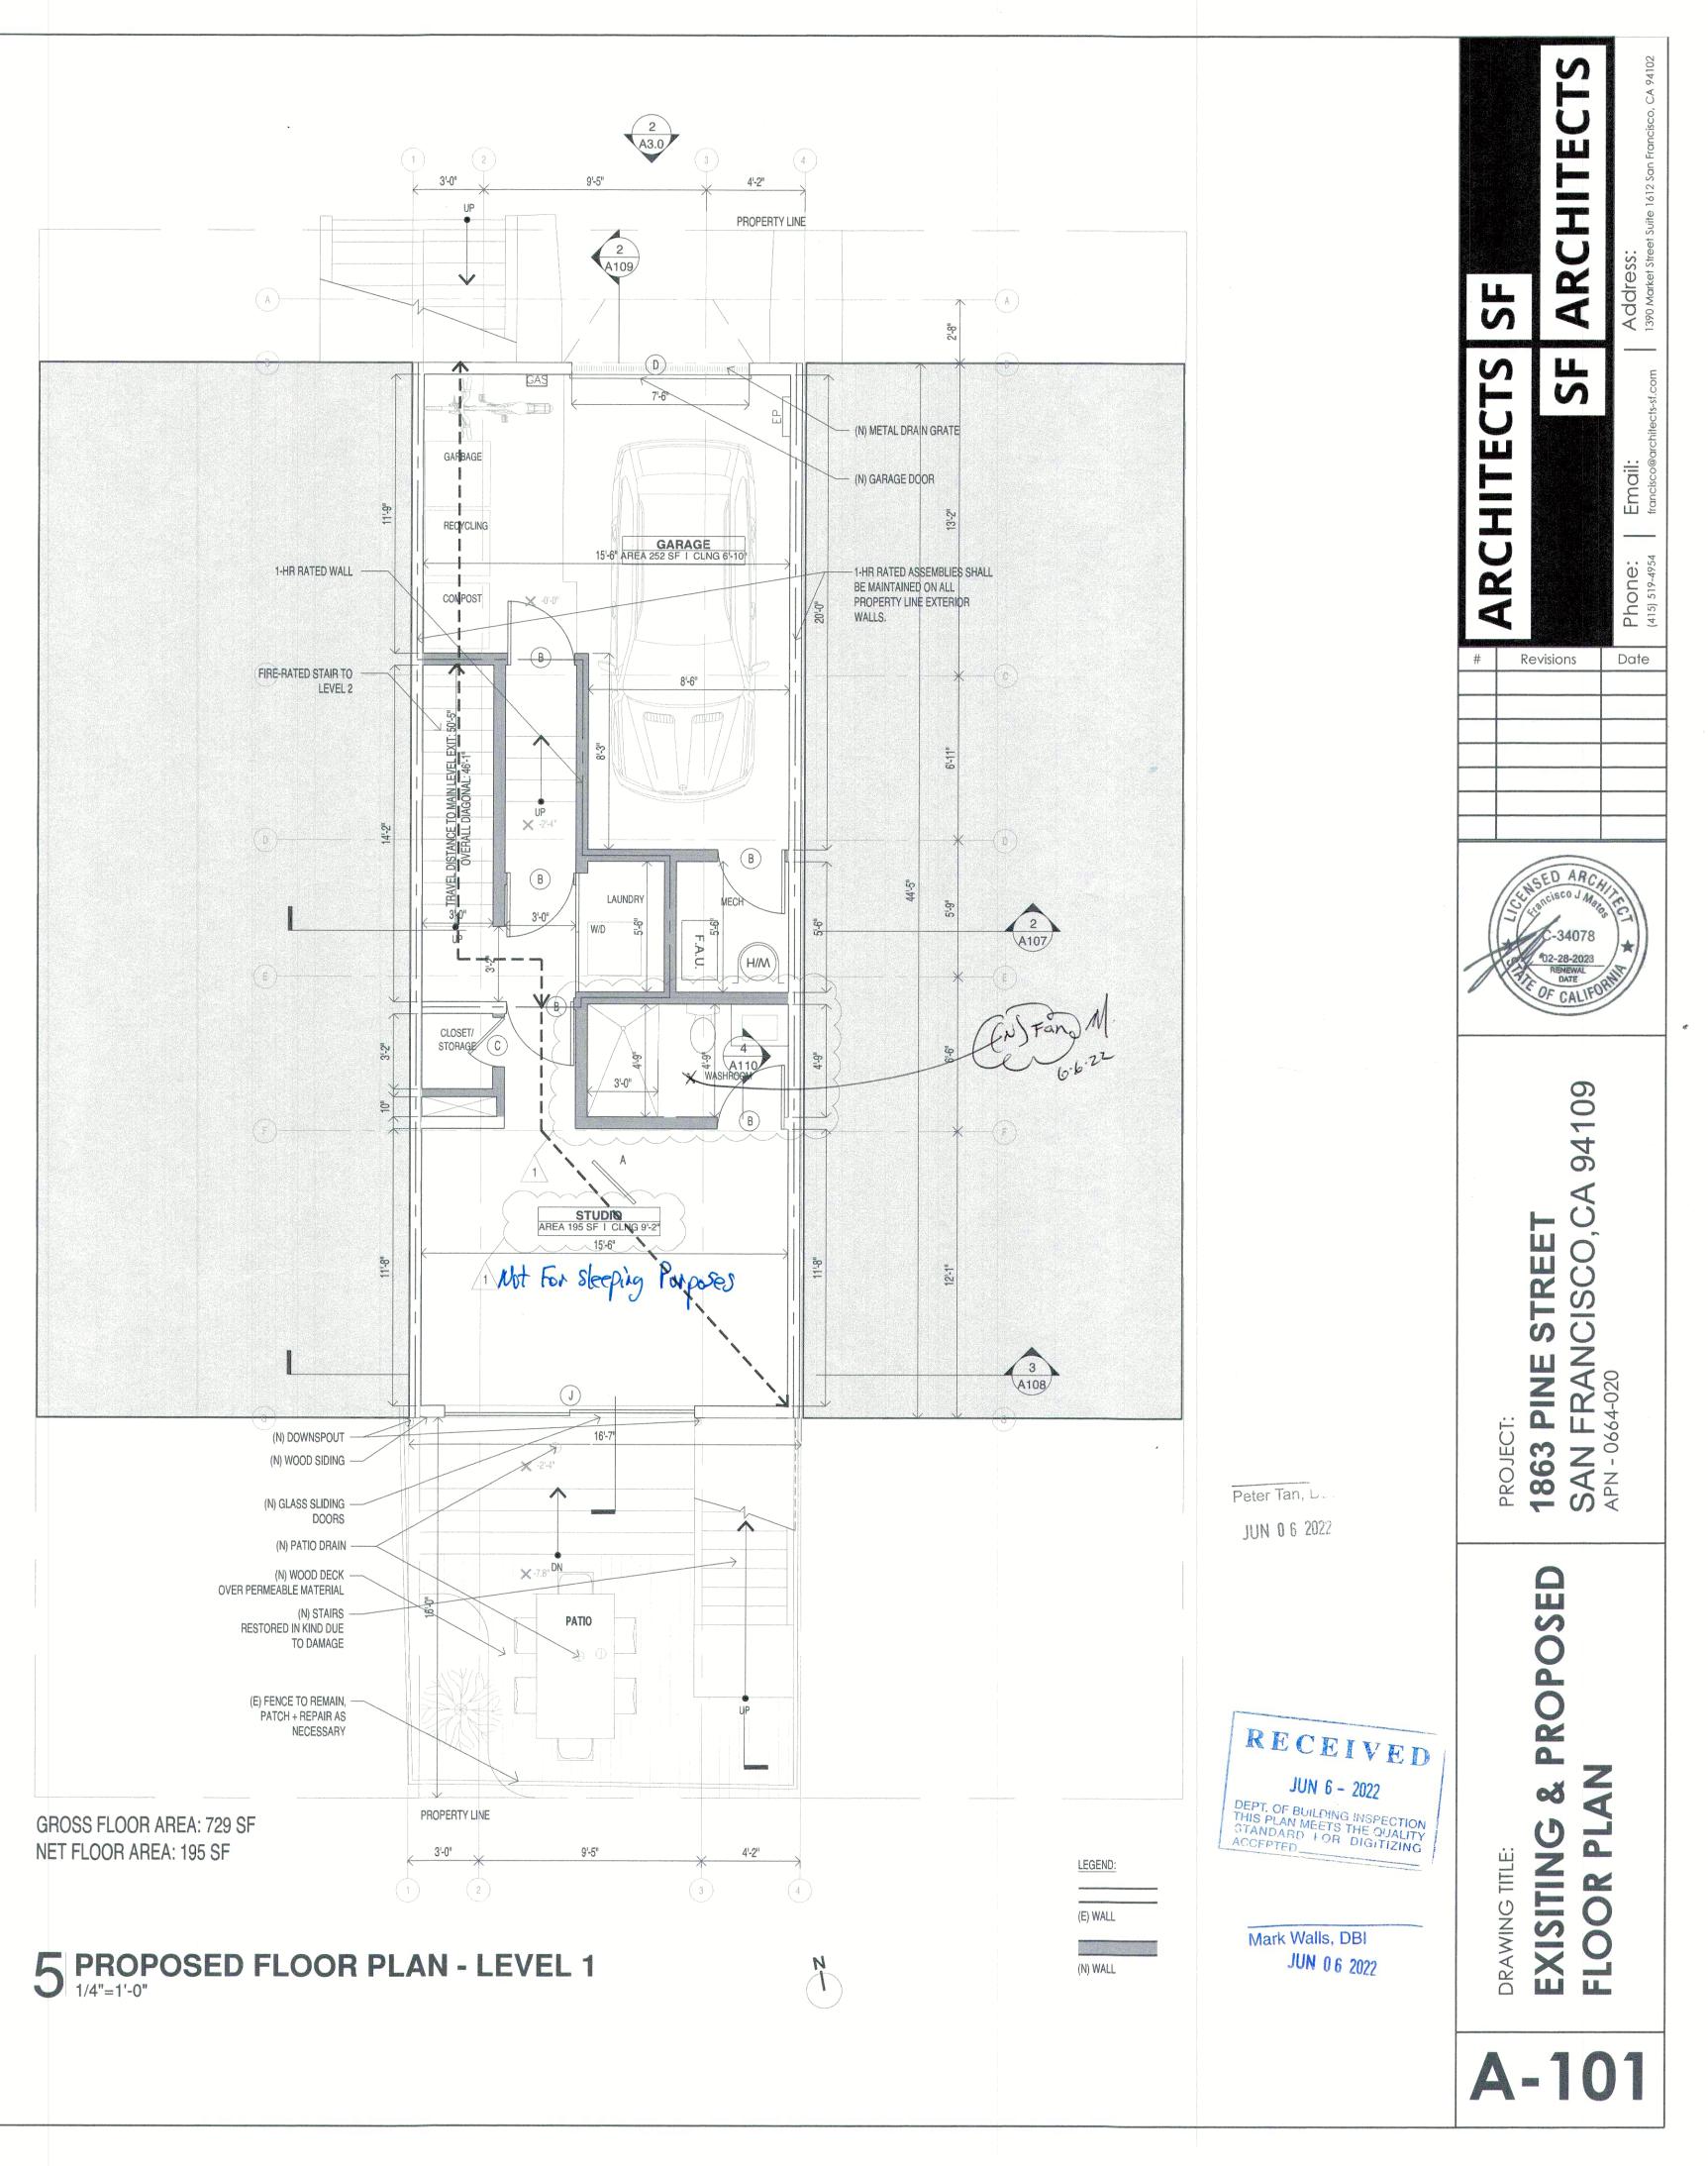

#### The reasons for this appeal are as follows:

Not submitted.

Appellant or Agent:

Signature: Via Email

Print Name: Ryan Patterson, attorney for appellants

| Permit Details Report |                                                                                                                 |
|-----------------------|-----------------------------------------------------------------------------------------------------------------|
| Report Date:          | 10/28/2022 4:14:37 PM                                                                                           |
| Application Number:   | 202206065684                                                                                                    |
| Form Number:          | 8                                                                                                               |
| Address(es):          | 0664 / 020 / 0 1863 PINE ST                                                                                     |
| Description:          | REVISION TO PERMIT #202102084273. ADD BATHROOM ON 3RD FLOOR. ADD SHOWER ON 1ST FLOOR. SLOPE CEILING AT KITCHEN. |
| Cost:                 | \$34,600.00                                                                                                     |
| Occupancy Code:       | R-3                                                                                                             |
| Building Use:         | 27 - 1 FAMILY DWELLING                                                                                          |

## II. FACTUAL BACKGROUND

Appellants Hunter and Maria Leigh own 1861 Pine Street, which shares a party wall and foundation with 1863 Pine Street (the subject property). The party wall is a shared wall between two adjoining buildings. The party wall is jointly owned by Appellants and Permit Holder, straddles the property line, and is subject to a party wall agreement recorded on title. (Declaration of Hunter Leigh ("Leigh Decl."), **Exhibit A**.) In Spring 2022, Permit Holder began a gut remodel of 1863 Pine Street. The demolition work caused hazardous asbestos laden dust and debris to enter Appellants home, through air ducts in the party wall, where they live with their small

Furthermore, without permission from Appellants, Permit Holder removed the entire interior of the party wall except for Appellants' drywall (which Permit Holder also damaged). Without permits or Appellants' permission, Permit Holder installed electrical, plumbing, and water-heater flues inside the shared party wall, crossing the property line. Appellants believe that Permit Holder intends to install additional utilities in the party wall without seeking permission from Appellants.

Appellants repeatedly asked Permit Holder to share his plans for the party wall with Appellants. Permit Holder claimed that his architect would not allow him to share the plans. (Leigh Decl., **Exhibit B**.) Perhaps the real reason is that the architect knows his plans contain a substantial misrepresentation. The approved plans on file at DBI show the wall as a fire-rated exterior wall wholly on 1863 Pine Street, rather than the reality: it is a shared party wall straddling the property line. (Leigh Decl., **Exhibit C**.)