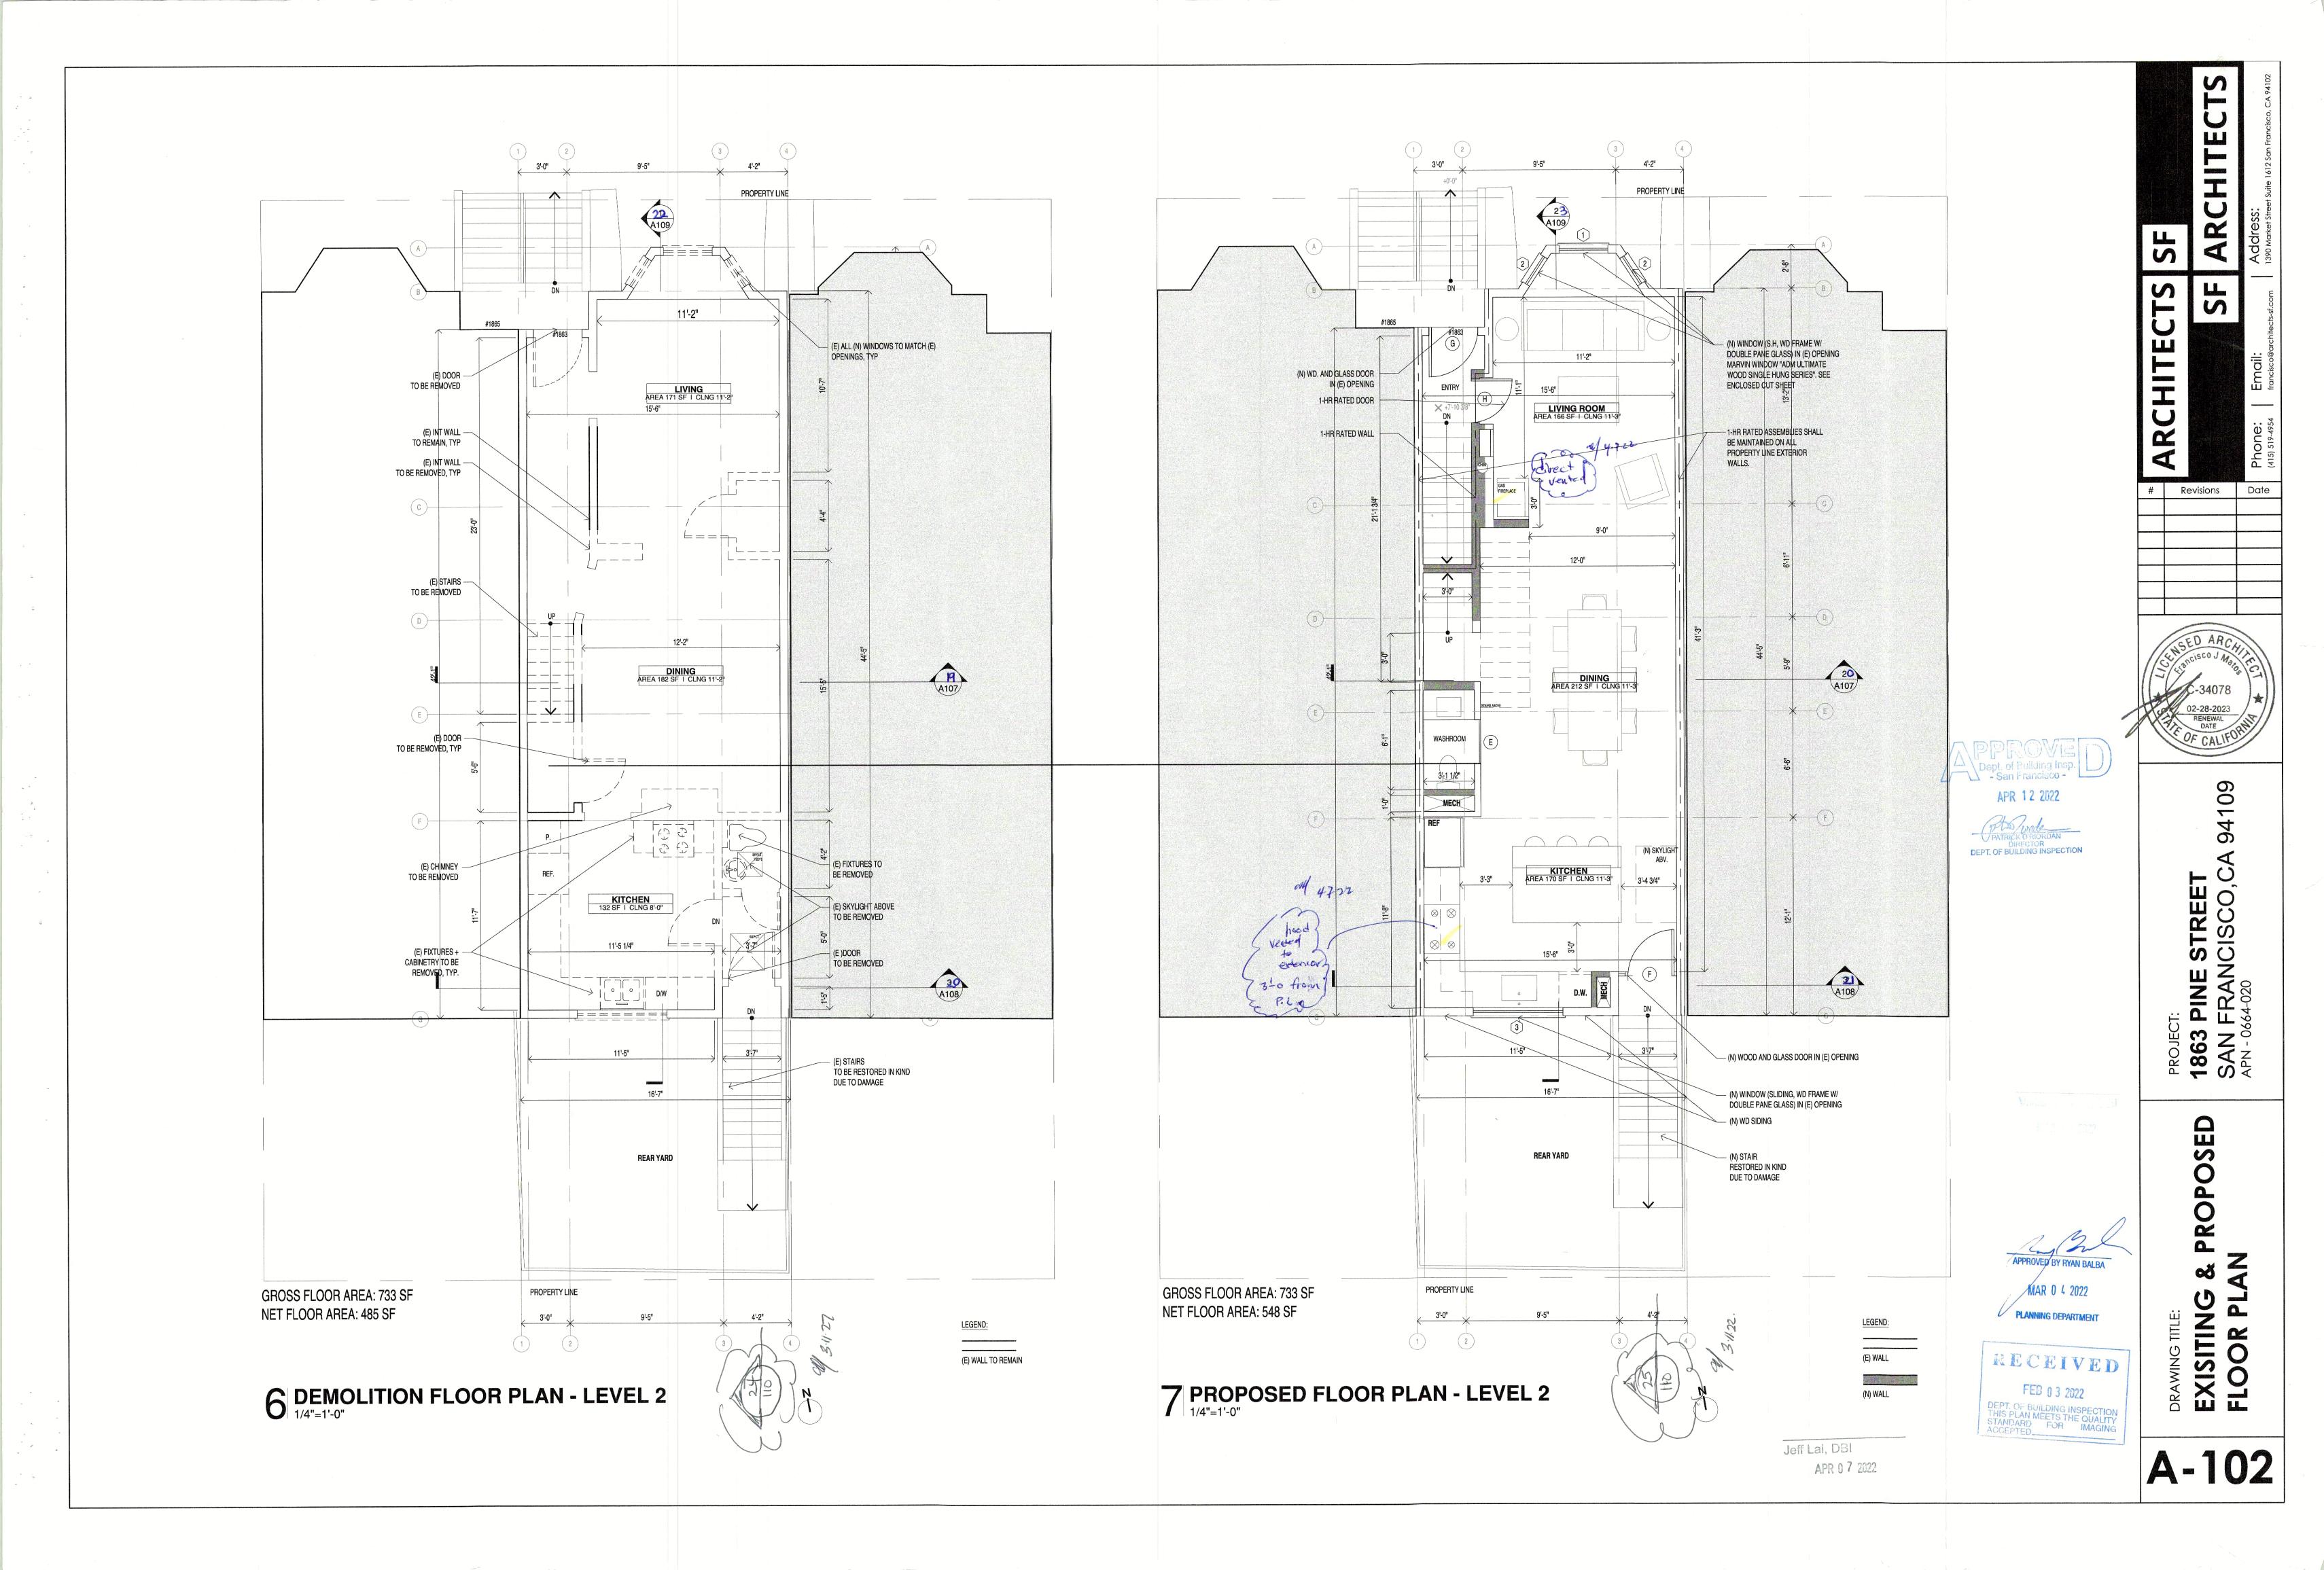

Appellants repeatedly asked Permit Holder to share his plans for the party wall with Appellants. Permit Holder claimed that his architect would not allow him to share the plans. (Leigh Decl., **Exhibit B**.) Perhaps the real reason is that the architect knows his plans contain a substantial misrepresentation. The approved plans on file at DBI show the wall as a fire-rated exterior wall wholly on 1863 Pine Street, rather than the reality: it is a shared party wall straddling the property line. (Leigh Decl., **Exhibit C**.)

# C. Permit Holder's Proposed Modifications to the Party Wall Do Not Include Proper Fire Protection

Permit Holder's submitted plans show the subject wall as an exterior wall. However, under the code, party walls must be fire walls, cannot have openings, and must create separate buildings. (SFBC, § 706.1.1.) This is because a shared fire wall must protect the adjacent property and prevent a fire from collapsing the wall. (SFBC, § 706.2.) Permit Holder has already installed penetrations in the party wall that are larger than his submitted structural plans allow. (Halterman Decl., **Exhibit A**.)

The building plans Permit Holder submitted for his remodel show the subject wall as an exterior wall, not a shared wall. (Leigh Decl., **Exhibit C**.) This misrepresentation is critical because there are specific fire-separation requirements for a party wall. CA Building Code § 706.1.1 provides that "any wall located on a lot line between adjacent building, which is used or adapted for joint service between the two buildings, shall be constructed as a fire wall . . . . Party

Permit Holder's submitted plans show the subject wall as an exterior wall. However, under the code, party walls must be fire walls, cannot have openings, and must create separate buildings. (CABC, § 706.1.1.) This is because a shared fire wall must protect the adjacent property and prevent a fire from collapsing the wall. (CABC, § 706.2.) Permit Holder has already installed penetrations in the party wall that are larger than his submitted structural plans allow. (Halterman Decl., Exhibit A.)

Furthermore, misrepresenting the conditions of his property allowed Permit Holder to obtain permits without complying with the stricter fire wall requirements of the building code. (SFBC, § 107.2.4.) As a result, proper fire separation may not be included. (Declaration of Mario 19 20 Ballard ("Ballard Decl."),  $\P$  4.) Since the party wall is shared with another home and must provide fire safety to both properties, Permit Holder's misrepresentation on his submitted plans is significant and potentially dangerous. The potential fire danger is further exacerbated because Permit Holder has already installed flues and plumbing in the party wall, which are not shown on 25 any submitted plans. (CABC, § 102A.1.)