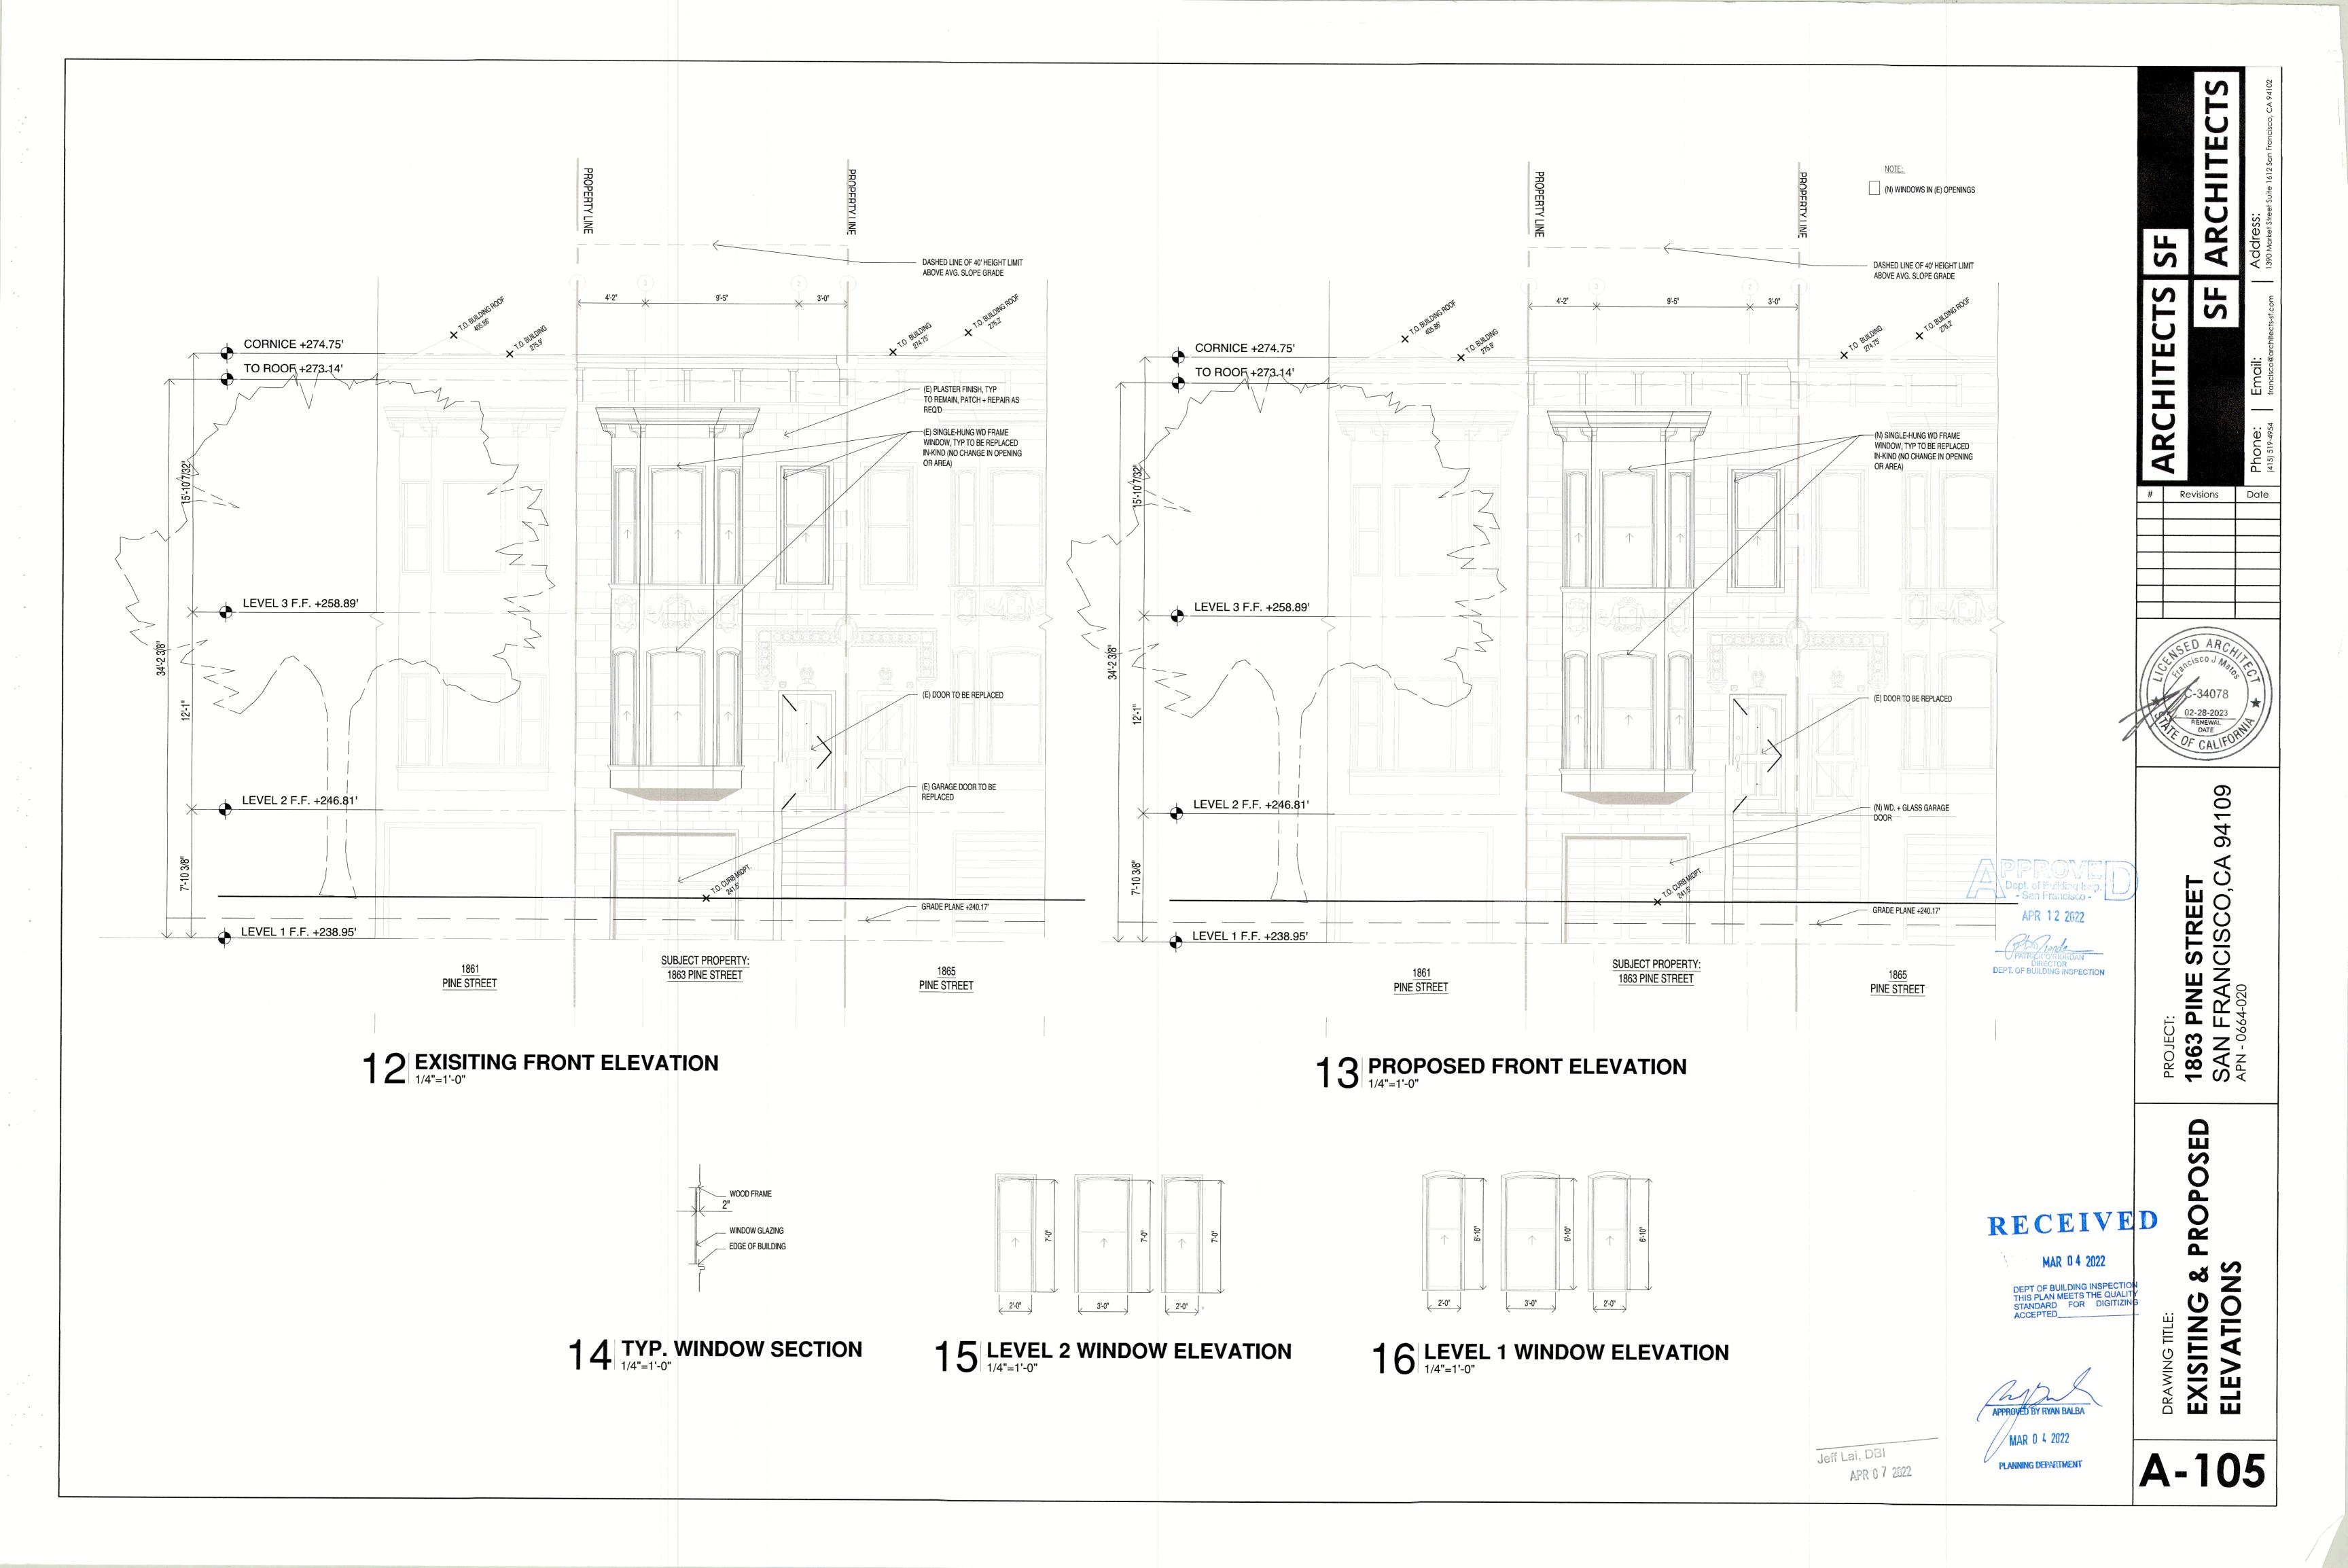

Appellants repeatedly asked Permit Holder to share his plans for the party wall with Appellants. Permit Holder claimed that his architect would not allow him to share the plans. (Leigh Decl., **Exhibit B**.) Perhaps the real reason is that the architect knows his plans contain a substantial misrepresentation. The approved plans on file at DBI show the wall as a fire-rated exterior wall wholly on 1863 Pine Street, rather than the reality: it is a shared party wall straddling the property line. (Leigh Decl., **Exhibit C**.)

# C. Permit Holder's Proposed Modifications to the Party Wall Do Not Include Proper Fire Protection

Permit Holder's submitted plans show the subject wall as an exterior wall. However, under the code, party walls must be fire walls, cannot have openings, and must create separate buildings. (SFBC, § 706.1.1.) This is because a shared fire wall must protect the adjacent property and prevent a fire from collapsing the wall. (SFBC, § 706.2.) Permit Holder has already installed penetrations in the party wall that are larger than his submitted structural plans allow. (Halterman Decl., **Exhibit A**.)

The building plans Permit Holder submitted for his remodel show the subject wall as an exterior wall, not a shared wall. (Leigh Decl., **Exhibit C**.) This misrepresentation is critical because there are specific fire-separation requirements for a party wall. CA Building Code § 706.1.1 provides that "any wall located on a lot line between adjacent building, which is used or adapted for joint service between the two buildings, shall be constructed as a fire wall . . . . Party

Permit Holder's submitted plans show the subject wall as an exterior wall. However, under the code, party walls must be fire walls, cannot have openings, and must create separate buildings. (CABC, § 706.1.1.) This is because a shared fire wall must protect the adjacent property and prevent a fire from collapsing the wall. (CABC, § 706.2.) Permit Holder has already installed penetrations in the party wall that are larger than his submitted structural plans allow. (Halterman Decl., Exhibit A.)