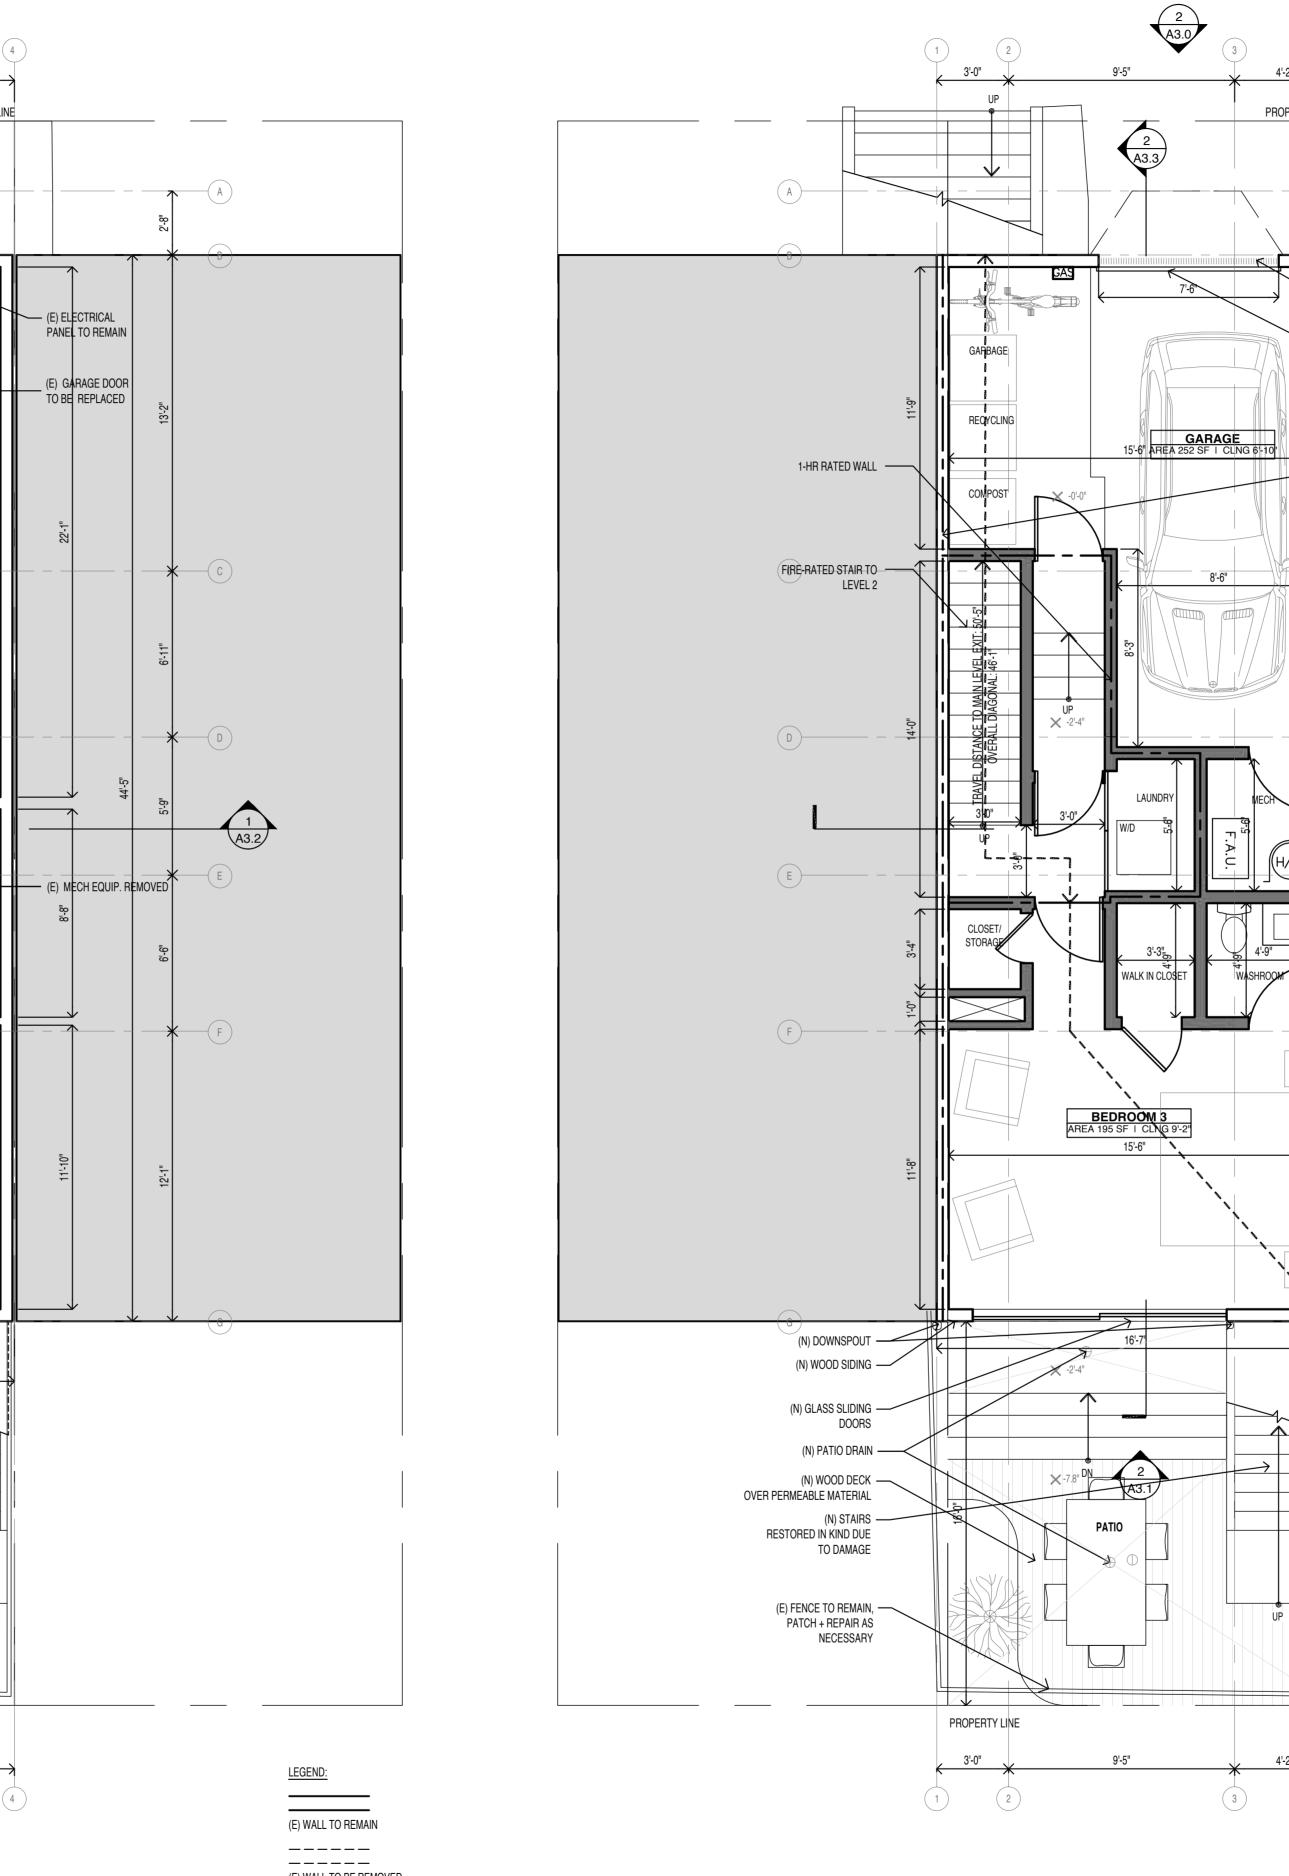

## II. FACTUAL BACKGROUND

Appellants Hunter and Maria Leigh own 1861 Pine Street, which shares a party wall and foundation with 1863 Pine Street (the subject property). The party wall is a shared wall between two adjoining buildings. The party wall is jointly owned by Appellants and Permit Holder, straddles the property line, and is subject to a party wall agreement recorded on title. (Declaration of Hunter Leigh ("Leigh Decl."), **Exhibit A**.) In Spring 2022, Permit Holder began a gut remodel of 1863 Pine Street. The demolition work caused hazardous asbestos laden dust and debris to enter Appellants home, through air ducts in the party wall, where they live with their small

Furthermore, without permission from Appellants, Permit Holder removed the entire interior of the party wall except for Appellants' drywall (which Permit Holder also damaged). Without permits or Appellants' permission, Permit Holder installed electrical, plumbing, and water-heater flues inside the shared party wall, crossing the property line. Appellants believe that Permit Holder intends to install additional utilities in the party wall without seeking permission from Appellants.

On September 30, 2022, Appellants' structural engineer conducted a site inspection at 1863 Pine Street. He found some concerning work had been completed in the party wall that could affect the wall's structural integrity. (Declaration of Arne Halterman ("Halterman Decl."), **Exhibit A**.) Appellants then notified Permit Holder that he could not install utilities in the shared party wall without a permit and without their permission. Instead of addressing Appellants' concerns, Permit Holder sought permits to legalize the unpermitted work he was performing in the shared party wall. Permit Holder applied for utility permits E202209302726, PP20220930335, and PM20220930337 on September 30, 2022, again without consulting or obtaining the approval of Appellants. There is no disclosure in these permit applications to put DBI on notice that the utilities would be installed in a shared party wall and across a property line onto the neighbors' property.

# C. Permit Holder's Proposed Modifications to the Party Wall Do Not Include Proper Fire Protection

Permit Holder's submitted plans show the subject wall as an exterior wall. However, under the code, party walls must be fire walls, cannot have openings, and must create separate buildings. (SFBC, § 706.1.1.) This is because a shared fire wall must protect the adjacent property and prevent a fire from collapsing the wall. (SFBC, § 706.2.) Permit Holder has already installed penetrations in the party wall that are larger than his submitted structural plans allow. (Halterman Decl., **Exhibit A**.)

The building plans Permit Holder submitted for his remodel show the subject wall as an exterior wall, not a shared wall. (Leigh Decl., **Exhibit C**.) This misrepresentation is critical because there are specific fire-separation requirements for a party wall. CA Building Code § 706.1.1 provides that "any wall located on a lot line between adjacent building, which is used or adapted for joint service between the two buildings, shall be constructed as a fire wall . . . . Party