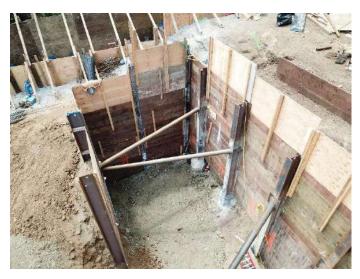

## II. FACTUAL BACKGROUND

Appellants Hunter and Maria Leigh own 1861 Pine Street, which shares a party wall and foundation with 1863 Pine Street (the subject property). The party wall is a shared wall between two adjoining buildings. The party wall is jointly owned by Appellants and Permit Holder, straddles the property line, and is subject to a party wall agreement recorded on title. (Declaration of Hunter Leigh ("Leigh Decl."), **Exhibit A**.) In Spring 2022, Permit Holder began a gut remodel of 1863 Pine Street. The demolition work caused hazardous asbestos laden dust and debris to enter Appellants home, through air ducts in the party wall, where they live with their small

Furthermore, without permission from Appellants, Permit Holder removed the entire interior of the party wall except for Appellants' drywall (which Permit Holder also damaged). Without permits or Appellants' permission, Permit Holder installed electrical, plumbing, and water-heater flues inside the shared party wall, crossing the property line. Appellants believe that Permit Holder intends to install additional utilities in the party wall without seeking permission from Appellants.

On September 30, 2022, Appellants' structural engineer conducted a site inspection at 1863 Pine Street. He found some concerning work had been completed in the party wall that could affect the wall's structural integrity. (Declaration of Arne Halterman ("Halterman Decl."), **Exhibit A**.) Appellants then notified Permit Holder that he could not install utilities in the shared party wall without a permit and without their permission. Instead of addressing Appellants' concerns, Permit Holder sought permits to legalize the unpermitted work he was performing in the shared party wall. Permit Holder applied for utility permits E202209302726, PP20220930335, and PM20220930337 on September 30, 2022, again without consulting or obtaining the approval of Appellants. There is no disclosure in these permit applications to put DBI on notice that the utilities would be installed in a shared party wall and across a property line onto the neighbors' property.