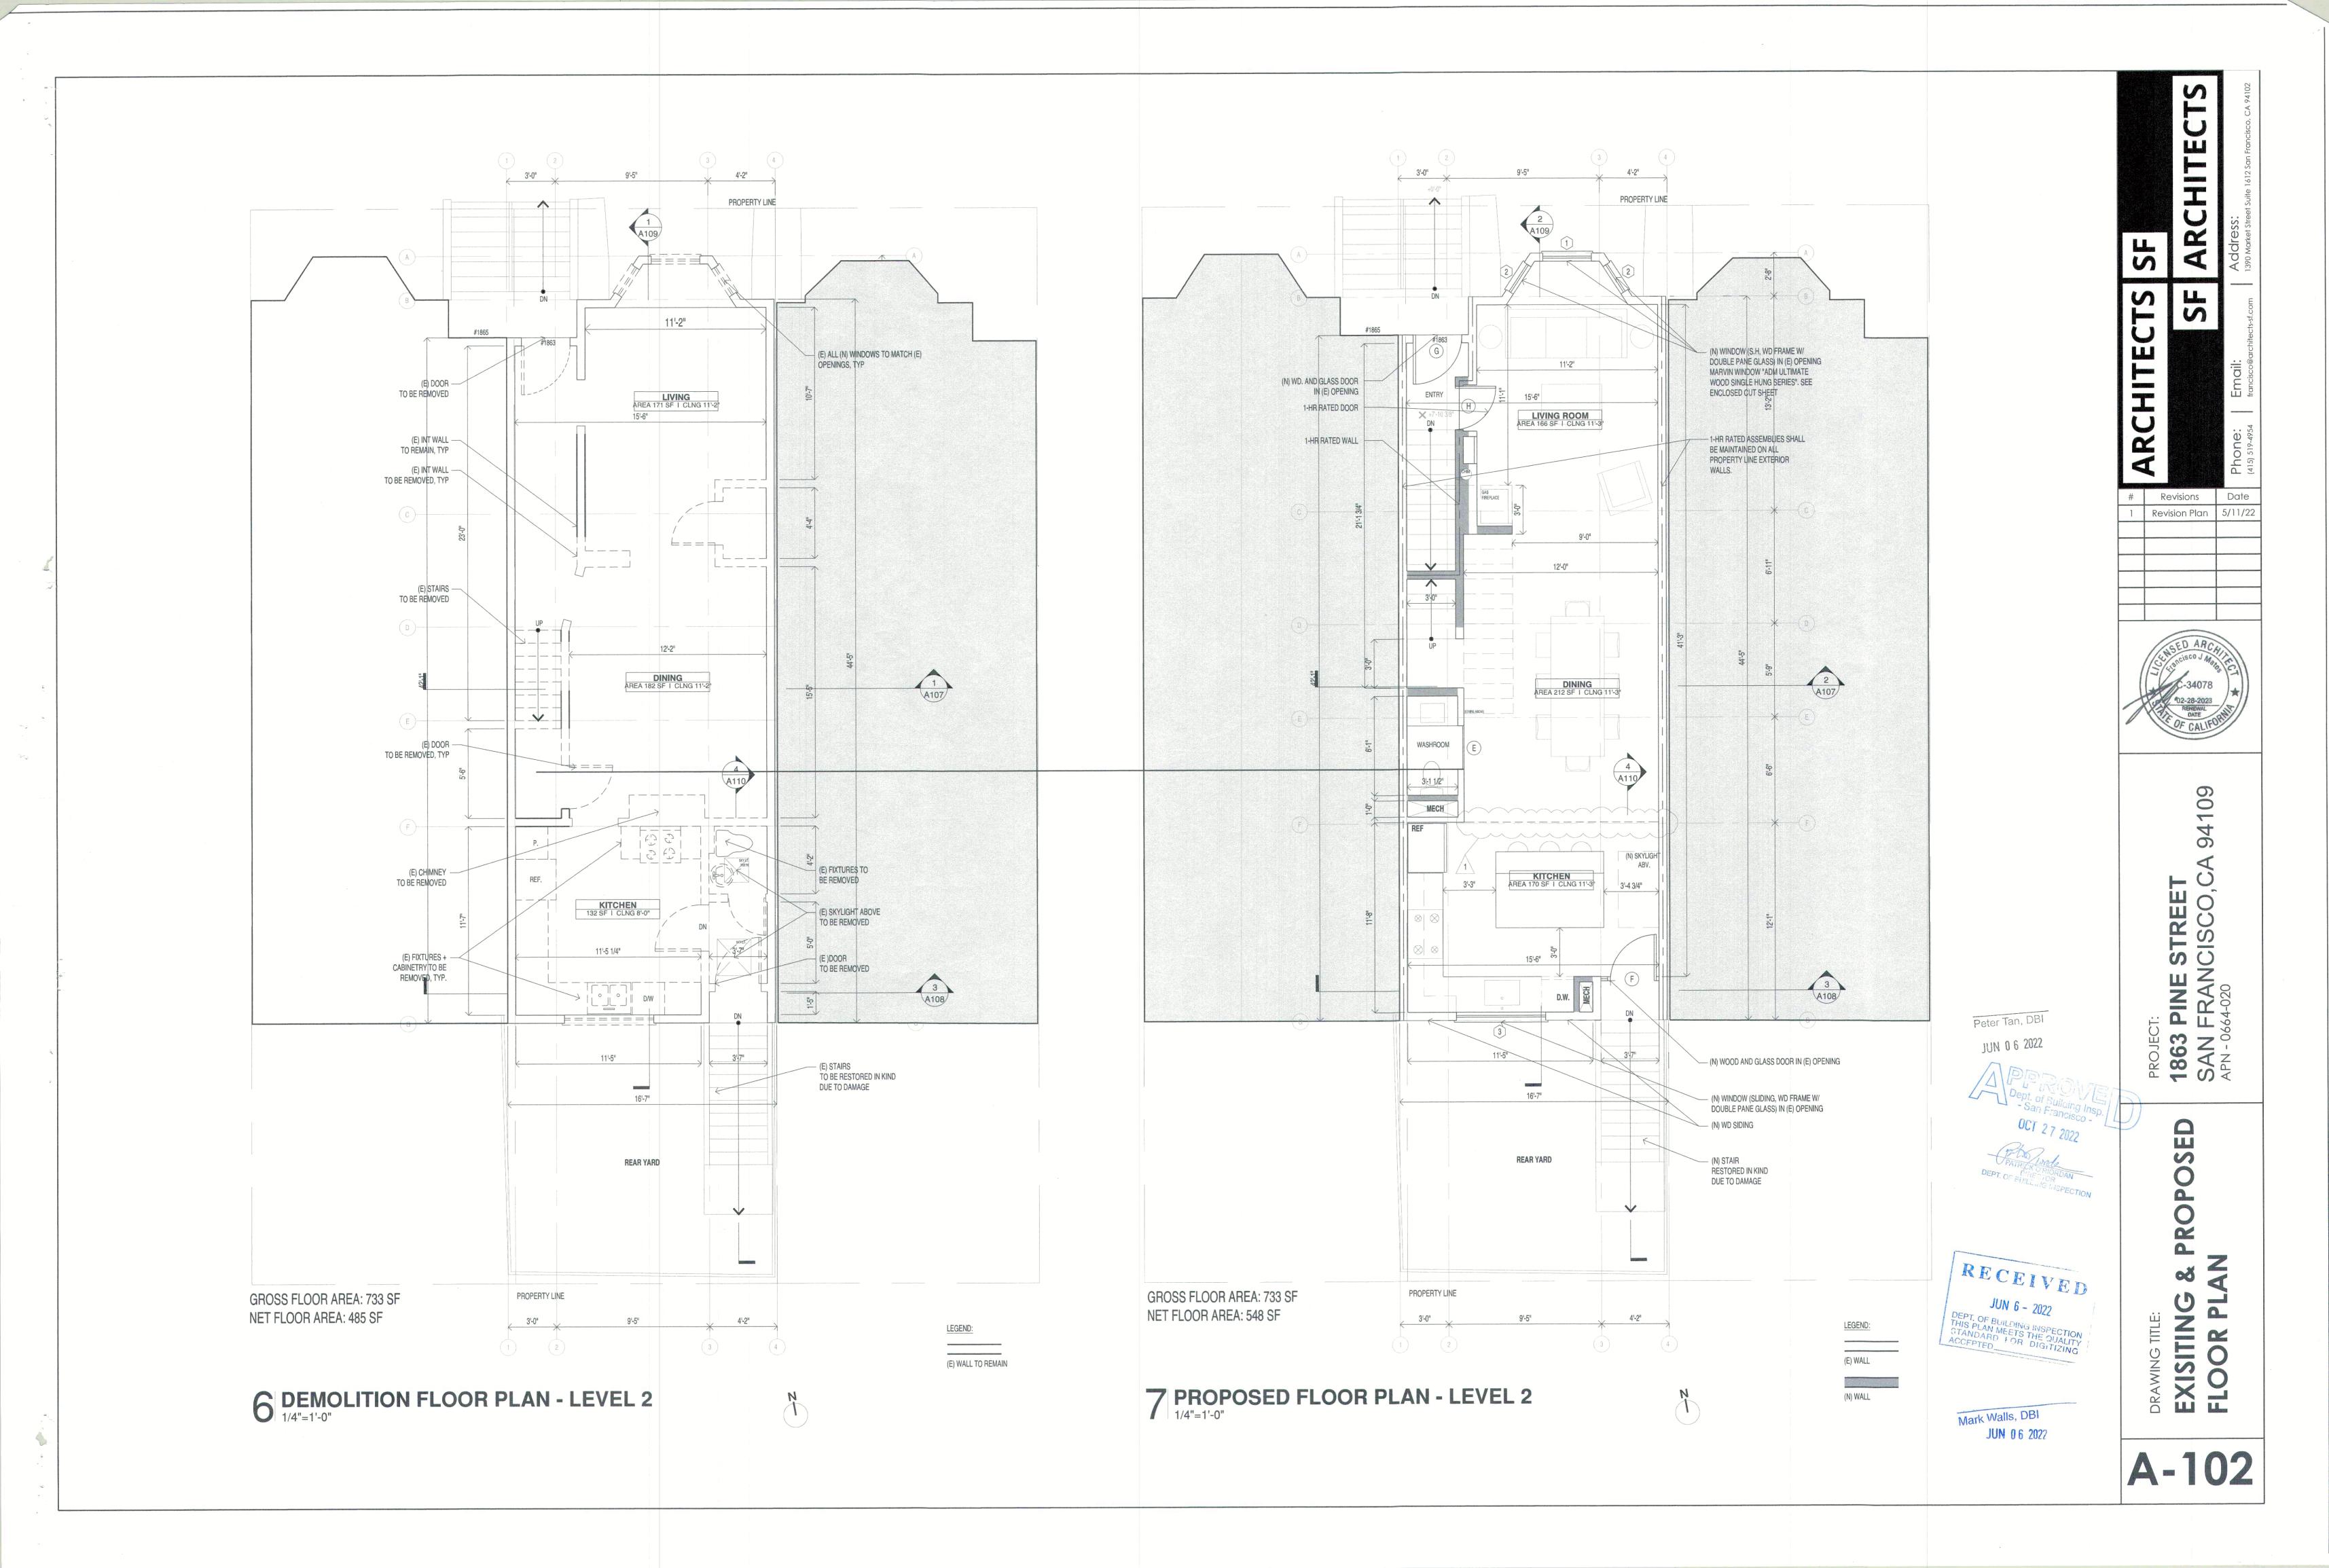

## II. FACTUAL BACKGROUND

Appellants Hunter and Maria Leigh own 1861 Pine Street, which shares a party wall and foundation with 1863 Pine Street (the subject property). The party wall is a shared wall between two adjoining buildings. The party wall is jointly owned by Appellants and Permit Holder, straddles the property line, and is subject to a party wall agreement recorded on title. (Declaration of Hunter Leigh ("Leigh Decl."), **Exhibit A**.) In Spring 2022, Permit Holder began a gut remodel of 1863 Pine Street. The demolition work caused hazardous asbestos laden dust and debris to enter Appellants home, through air ducts in the party wall, where they live with their small

Furthermore, without permission from Appellants, Permit Holder removed the entire interior of the party wall except for Appellants' drywall (which Permit Holder also damaged). Without permits or Appellants' permission, Permit Holder installed electrical, plumbing, and water-heater flues inside the shared party wall, crossing the property line. Appellants believe that Permit Holder intends to install additional utilities in the party wall without seeking permission from Appellants.

Appellants repeatedly asked Permit Holder to share his plans for the party wall with Appellants. Permit Holder claimed that his architect would not allow him to share the plans. (Leigh Decl., **Exhibit B**.) Perhaps the real reason is that the architect knows his plans contain a substantial misrepresentation. The approved plans on file at DBI show the wall as a fire-rated exterior wall wholly on 1863 Pine Street, rather than the reality: it is a shared party wall straddling the property line. (Leigh Decl., **Exhibit C**.)

# C. Permit Holder's Proposed Modifications to the Party Wall Do Not Include Proper Fire Protection

Permit Holder's submitted plans show the subject wall as an exterior wall. However, under the code, party walls must be fire walls, cannot have openings, and must create separate buildings. (SFBC, § 706.1.1.) This is because a shared fire wall must protect the adjacent property and prevent a fire from collapsing the wall. (SFBC, § 706.2.) Permit Holder has already installed penetrations in the party wall that are larger than his submitted structural plans allow. (Halterman Decl., **Exhibit A**.)

The building plans Permit Holder submitted for his remodel show the subject wall as an exterior wall, not a shared wall. (Leigh Decl., **Exhibit C**.) This misrepresentation is critical because there are specific fire-separation requirements for a party wall. CA Building Code § 706.1.1 provides that "any wall located on a lot line between adjacent building, which is used or adapted for joint service between the two buildings, shall be constructed as a fire wall . . . . Party