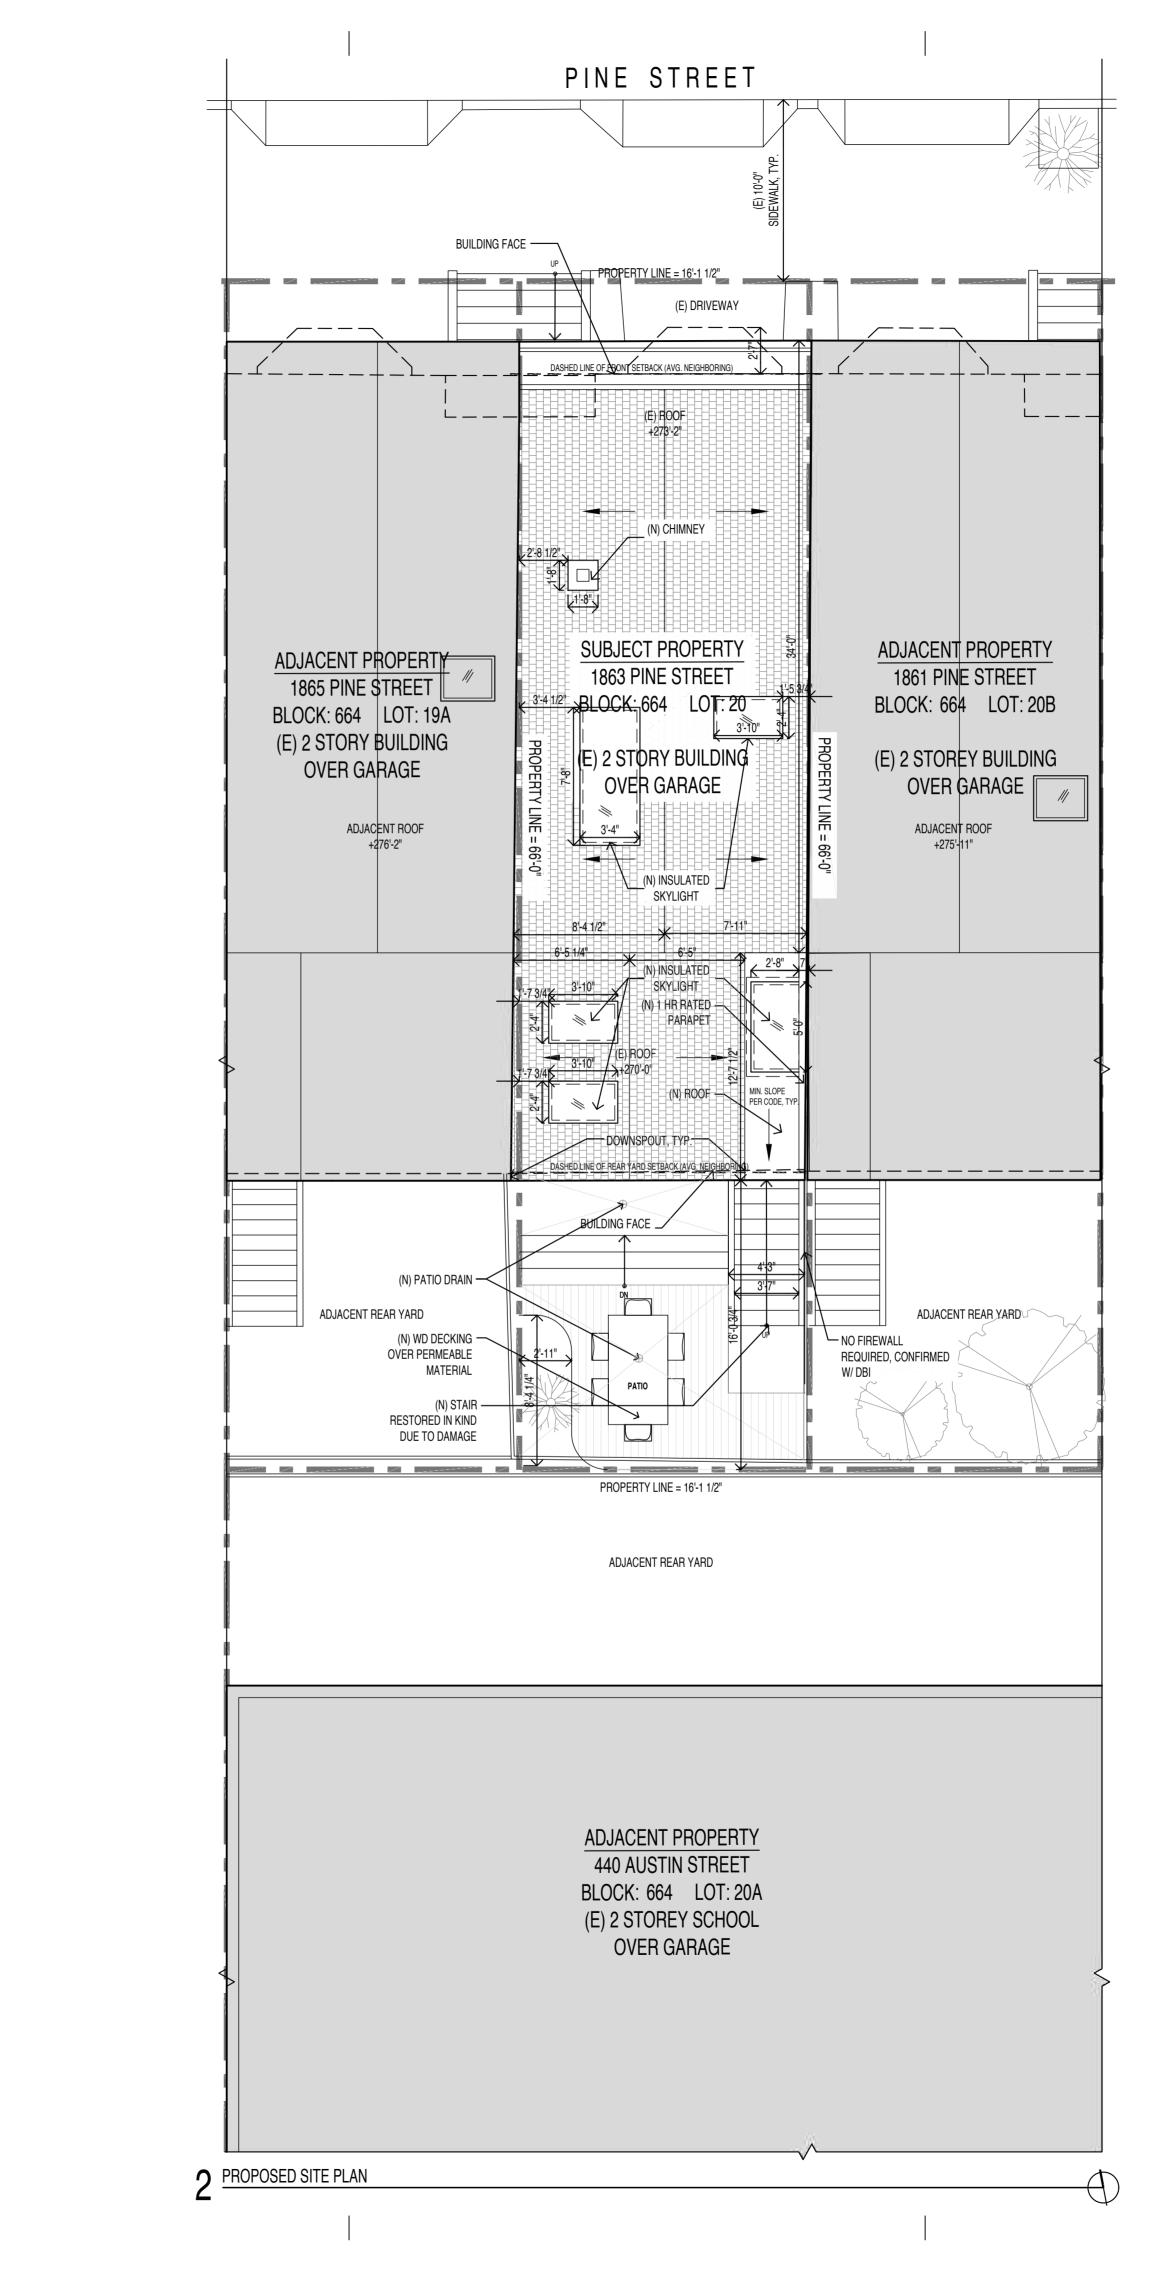

## II. FACTUAL BACKGROUND

Appellants Hunter and Maria Leigh own 1861 Pine Street, which shares a party wall and foundation with 1863 Pine Street (the subject property). The party wall is a shared wall between two adjoining buildings. The party wall is jointly owned by Appellants and Permit Holder, straddles the property line, and is subject to a party wall agreement recorded on title. (Declaration of Hunter Leigh ("Leigh Decl."), **Exhibit A**.) In Spring 2022, Permit Holder began a gut remodel of 1863 Pine Street. The demolition work caused hazardous asbestos laden dust and debris to enter Appellants home, through air ducts in the party wall, where they live with their small

Furthermore, without permission from Appellants, Permit Holder removed the entire interior of the party wall except for Appellants' drywall (which Permit Holder also damaged). Without permits or Appellants' permission, Permit Holder installed electrical, plumbing, and water-heater flues inside the shared party wall, crossing the property line. Appellants believe that Permit Holder intends to install additional utilities in the party wall without seeking permission from Appellants.

15

16

17

18

19

Permit Holder's building plans misrepresent the party wall as an exterior wall and fail to disclose that the work in the wall extends over the property line onto Appellants' property. As recently as 2019, <u>the Department of Building Inspection required prior owners of these properties</u> to *jointly* apply for building permits for work done in the shared party wall. (Declaration of Laura Strazzo ("Strazzo Decl."), **Exhibits 3, 4.**)

Appellants repeatedly asked Permit Holder to share his plans for the party wall with Appellants. Permit Holder claimed that his architect would not allow him to share the plans. (Leigh Decl., **Exhibit B**.) Perhaps the real reason is that the architect knows his plans contain a substantial misrepresentation. The approved plans on file at DBI show the wall as a fire-rated exterior wall wholly on 1863 Pine Street, rather than the reality: it is a shared party wall straddling the property line. (Leigh Decl., **Exhibit C**.)

# C. Permit Holder's Proposed Modifications to the Party Wall Do Not Include Proper Fire Protection

Permit Holder's submitted plans show the subject wall as an exterior wall. However, under the code, party walls must be fire walls, cannot have openings, and must create separate buildings. (SFBC, § 706.1.1.) This is because a shared fire wall must protect the adjacent property and prevent a fire from collapsing the wall. (SFBC, § 706.2.) Permit Holder has already installed penetrations in the party wall that are larger than his submitted structural plans allow. (Halterman Decl., **Exhibit A**.)

The building plans Permit Holder submitted for his remodel show the subject wall as an exterior wall, not a shared wall. (Leigh Decl., **Exhibit C**.) This misrepresentation is critical because there are specific fire-separation requirements for a party wall. CA Building Code § 706.1.1 provides that "any wall located on a lot line between adjacent building, which is used or adapted for joint service between the two buildings, shall be constructed as a fire wall . . . . Party

Permit Holder's submitted plans show the subject wall as an exterior wall. However, under the code, party walls must be fire walls, cannot have openings, and must create separate buildings. (CABC, § 706.1.1.) This is because a shared fire wall must protect the adjacent property and prevent a fire from collapsing the wall. (CABC, § 706.2.) Permit Holder has already installed penetrations in the party wall that are larger than his submitted structural plans allow. (Halterman Decl., Exhibit A.)

Furthermore, misrepresenting the conditions of his property allowed Permit Holder to obtain permits without complying with the stricter fire wall requirements of the building code. (SFBC, § 107.2.4.) As a result, proper fire separation may not be included. (Declaration of Mario 19 20 Ballard ("Ballard Decl."),  $\P$  4.) Since the party wall is shared with another home and must provide fire safety to both properties, Permit Holder's misrepresentation on his submitted plans is significant and potentially dangerous. The potential fire danger is further exacerbated because Permit Holder has already installed flues and plumbing in the party wall, which are not shown on 25 any submitted plans. (CABC, § 102A.1.)