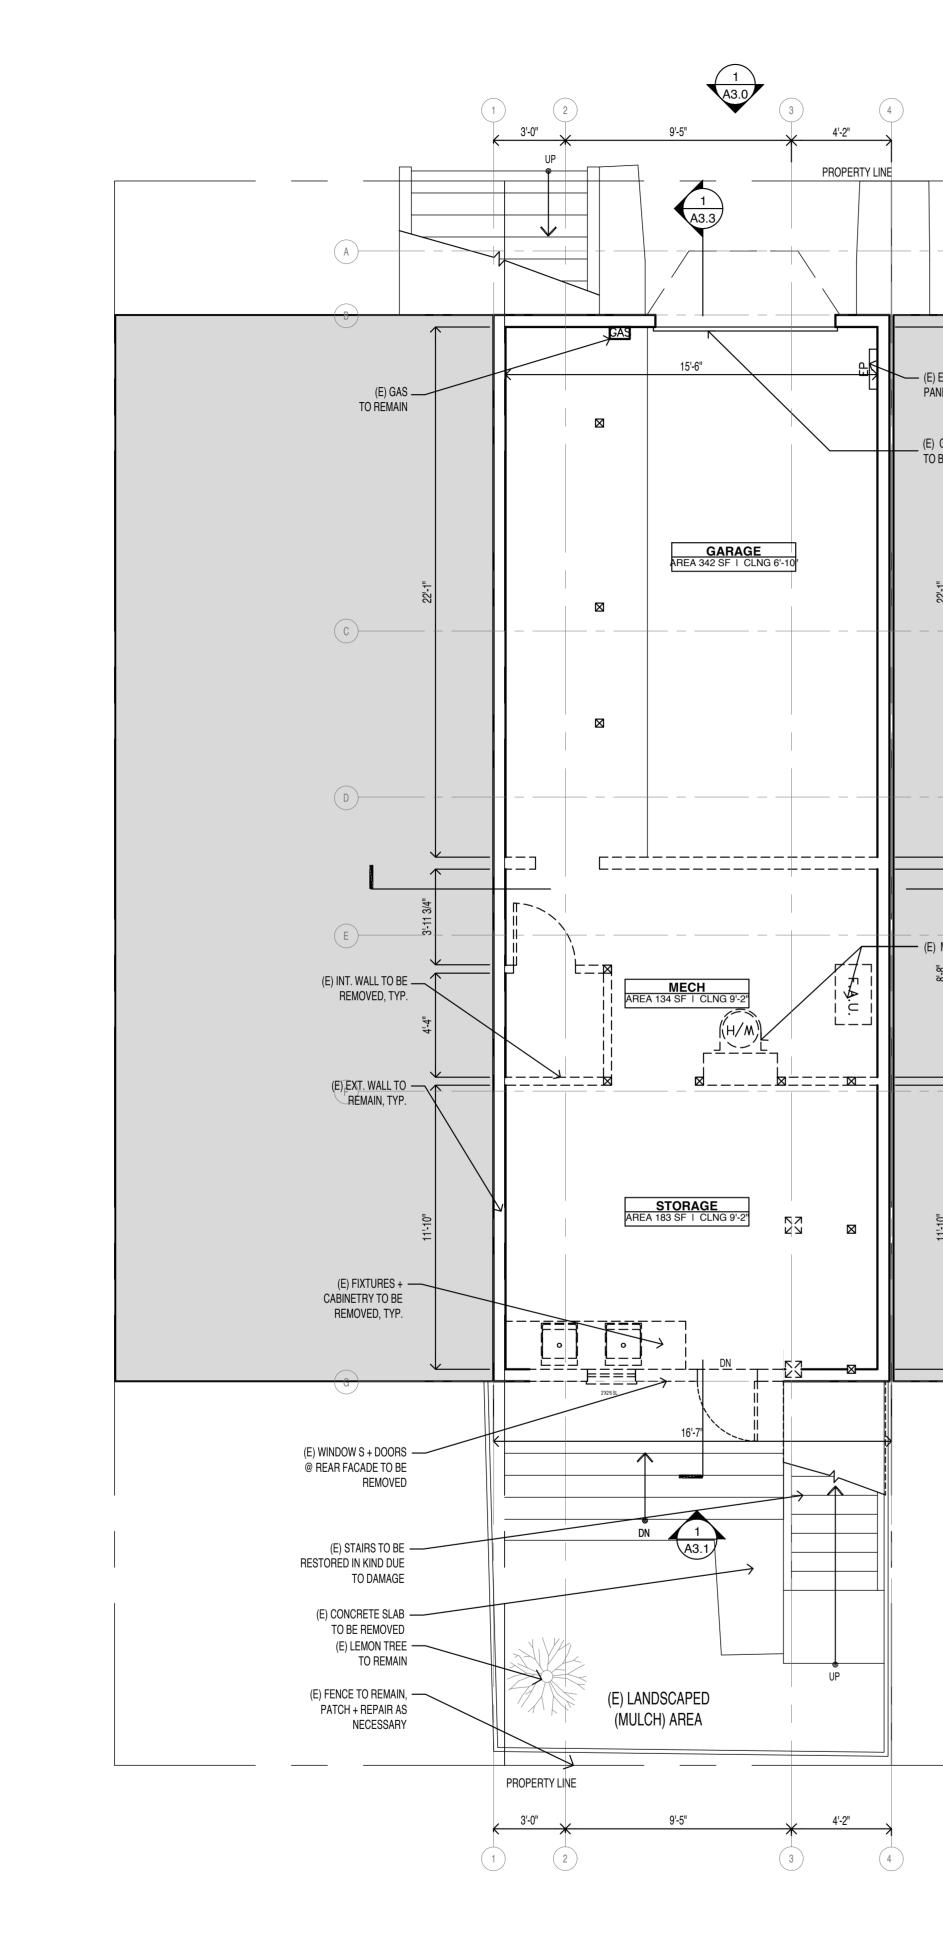

## II. FACTUAL BACKGROUND

Appellants Hunter and Maria Leigh own 1861 Pine Street, which shares a party wall and foundation with 1863 Pine Street (the subject property). The party wall is a shared wall between two adjoining buildings. The party wall is jointly owned by Appellants and Permit Holder, straddles the property line, and is subject to a party wall agreement recorded on title. (Declaration of Hunter Leigh ("Leigh Decl."), **Exhibit A**.) In Spring 2022, Permit Holder began a gut remodel of 1863 Pine Street. The demolition work caused hazardous asbestos laden dust and debris to enter Appellants home, through air ducts in the party wall, where they live with their small

Furthermore, without permission from Appellants, Permit Holder removed the entire interior of the party wall except for Appellants' drywall (which Permit Holder also damaged). Without permits or Appellants' permission, Permit Holder installed electrical, plumbing, and water-heater flues inside the shared party wall, crossing the property line. Appellants believe that Permit Holder intends to install additional utilities in the party wall without seeking permission from Appellants.

On September 30, 2022, Appellants' structural engineer conducted a site inspection at 1863 Pine Street. He found some concerning work had been completed in the party wall that could affect the wall's structural integrity. (Declaration of Arne Halterman ("Halterman Decl."), **Exhibit A**.) Appellants then notified Permit Holder that he could not install utilities in the shared party wall without a permit and without their permission. Instead of addressing Appellants' concerns, Permit Holder sought permits to legalize the unpermitted work he was performing in the shared party wall. Permit Holder applied for utility permits E202209302726, PP20220930335, and PM20220930337 on September 30, 2022, again without consulting or obtaining the approval of Appellants. There is no disclosure in these permit applications to put DBI on notice that the utilities would be installed in a shared party wall and across a property line onto the neighbors' property.

# C. Permit Holder's Proposed Modifications to the Party Wall Do Not Include Proper Fire Protection

Permit Holder's submitted plans show the subject wall as an exterior wall. However, under the code, party walls must be fire walls, cannot have openings, and must create separate buildings. (SFBC, § 706.1.1.) This is because a shared fire wall must protect the adjacent property and prevent a fire from collapsing the wall. (SFBC, § 706.2.) Permit Holder has already installed penetrations in the party wall that are larger than his submitted structural plans allow. (Halterman Decl., **Exhibit A**.)

The building plans Permit Holder submitted for his remodel show the subject wall as an exterior wall, not a shared wall. (Leigh Decl., **Exhibit C**.) This misrepresentation is critical because there are specific fire-separation requirements for a party wall. CA Building Code § 706.1.1 provides that "any wall located on a lot line between adjacent building, which is used or adapted for joint service between the two buildings, shall be constructed as a fire wall . . . . Party