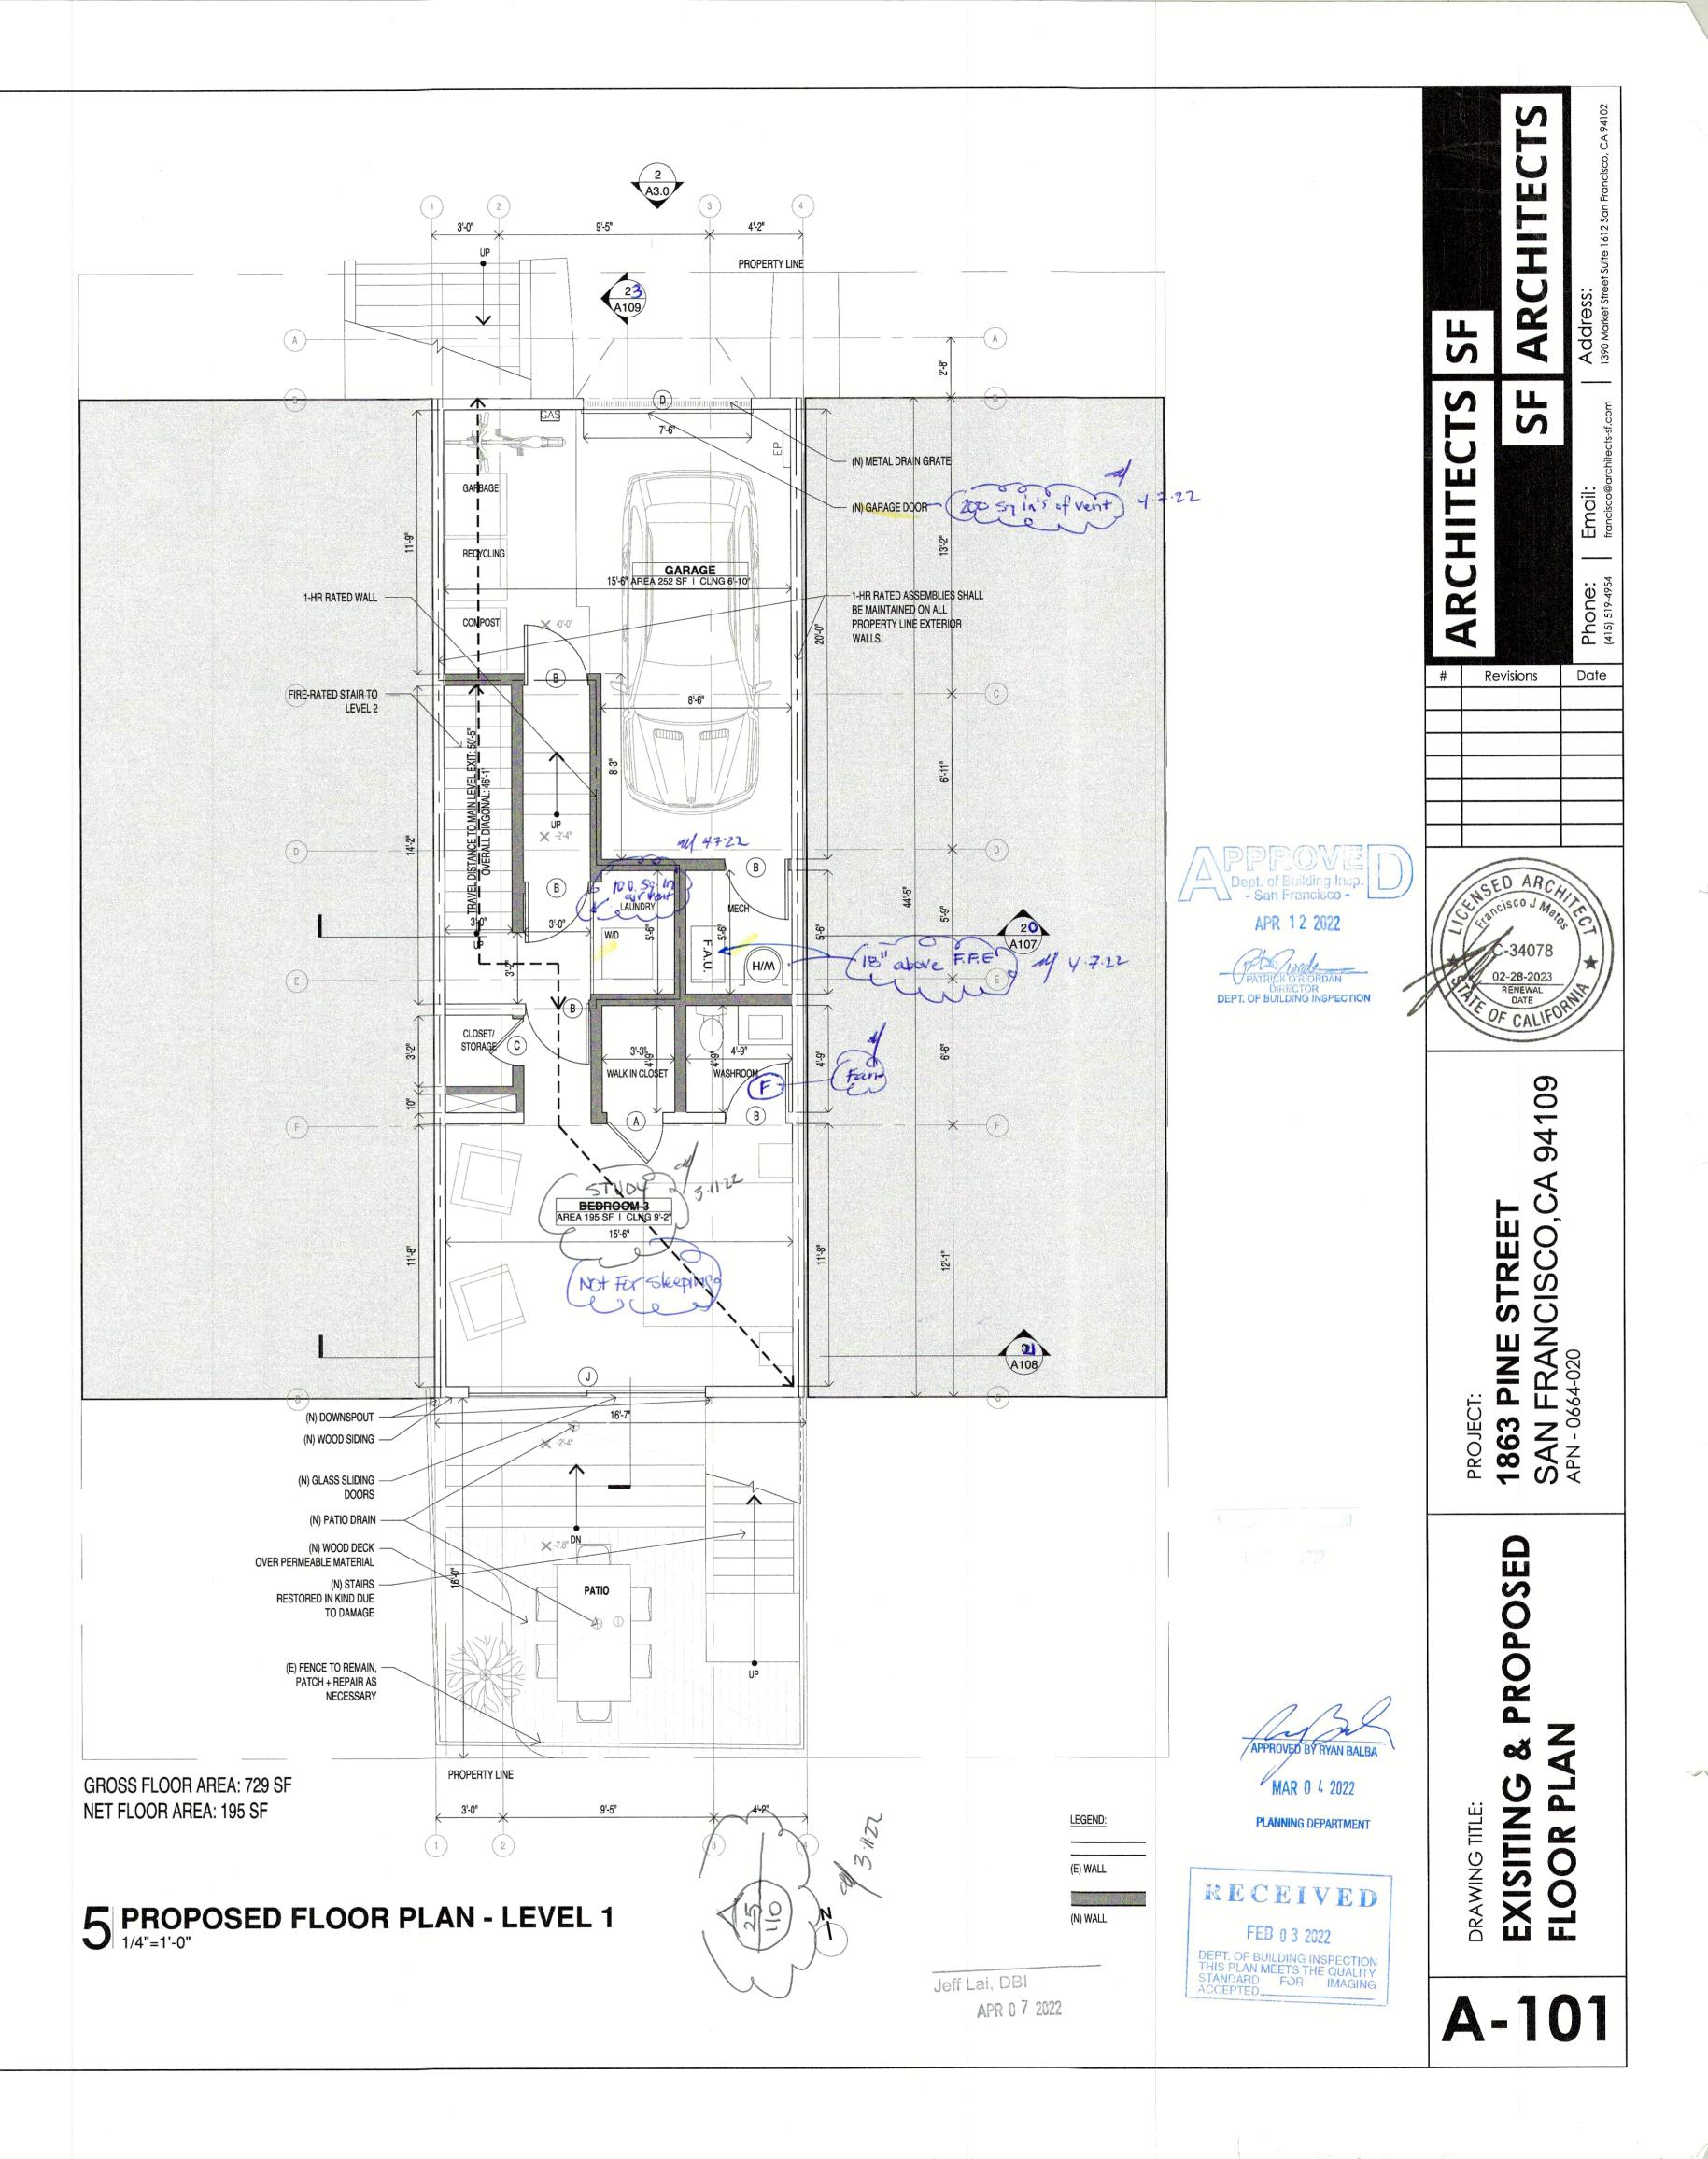

|
| K     | 9'-7"         | 9'-7"              |
| L     | 3'-7"         | 3'-7"              |
| TOTAL | 64.08 LF      | 40.32 LF           |

#### LEVEL 3

|       | EXISTING (LF)                  | WALL REMOVED (LF) |
|-------|--------------------------------|-------------------|
| A     | 15'-6"                         | 9'-10"            |
| В     | 8'-10"                         | 8'-10"            |
| С     | 2'-4"                          | 2'-4"             |
| D     | 5'-11"                         | 5'-11"            |
| Е     | 4 <sup>1</sup> -9 <sup>#</sup> | 3'-2.5"           |
| F     | 11'-5"                         | 11'-5"            |
| G     | 21'-6"                         | 17'-9"            |
| TOTAL | 70.08 LF                       | 59.29 LF          |













|        |                    |          | HOLDOWN SC           | HEDULE AT FOUNDAT    | ΓΙΟΝ                         |                  |                    |
|--------|--------------------|----------|----------------------|----------------------|------------------------------|------------------|--------------------|
| CONCR  |                    |          |                      |                      | E STRENGTH (fc = 2,500 PSI M | IN.)             |                    |
| N TYPE | MIN. END POST SIZE |          | SIMPSON ANCHOR BOLT  | STEM/CURB MIN. WIDTH | MIN. EMBEDMENT               | MIN. EMBEDMENT & | ALTERNATIVE ANCHOR |
|        | 2x4 WALL           | 2x6 WALL | SIMI SON ANOTON BOLT | "W"                  | "D1"                         | CLEARANCE "D2"   | BOLT (SEE NOT