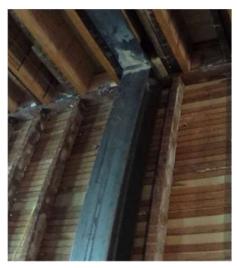

Furthermore, without permission from Appellants, Permit Holder removed the entire interior of the party wall except for Appellants' drywall (which Permit Holder also damaged). Without permits or Appellants' permission, Permit Holder installed electrical, plumbing, and water-heater flues inside the shared party wall, crossing the property line. Appellants believe that Permit Holder intends to install additional utilities in the party wall without seeking permission from Appellants.

2: New flue installed in party wall without permits

1: New plumbing pipes and electrical installed in party wall without permits