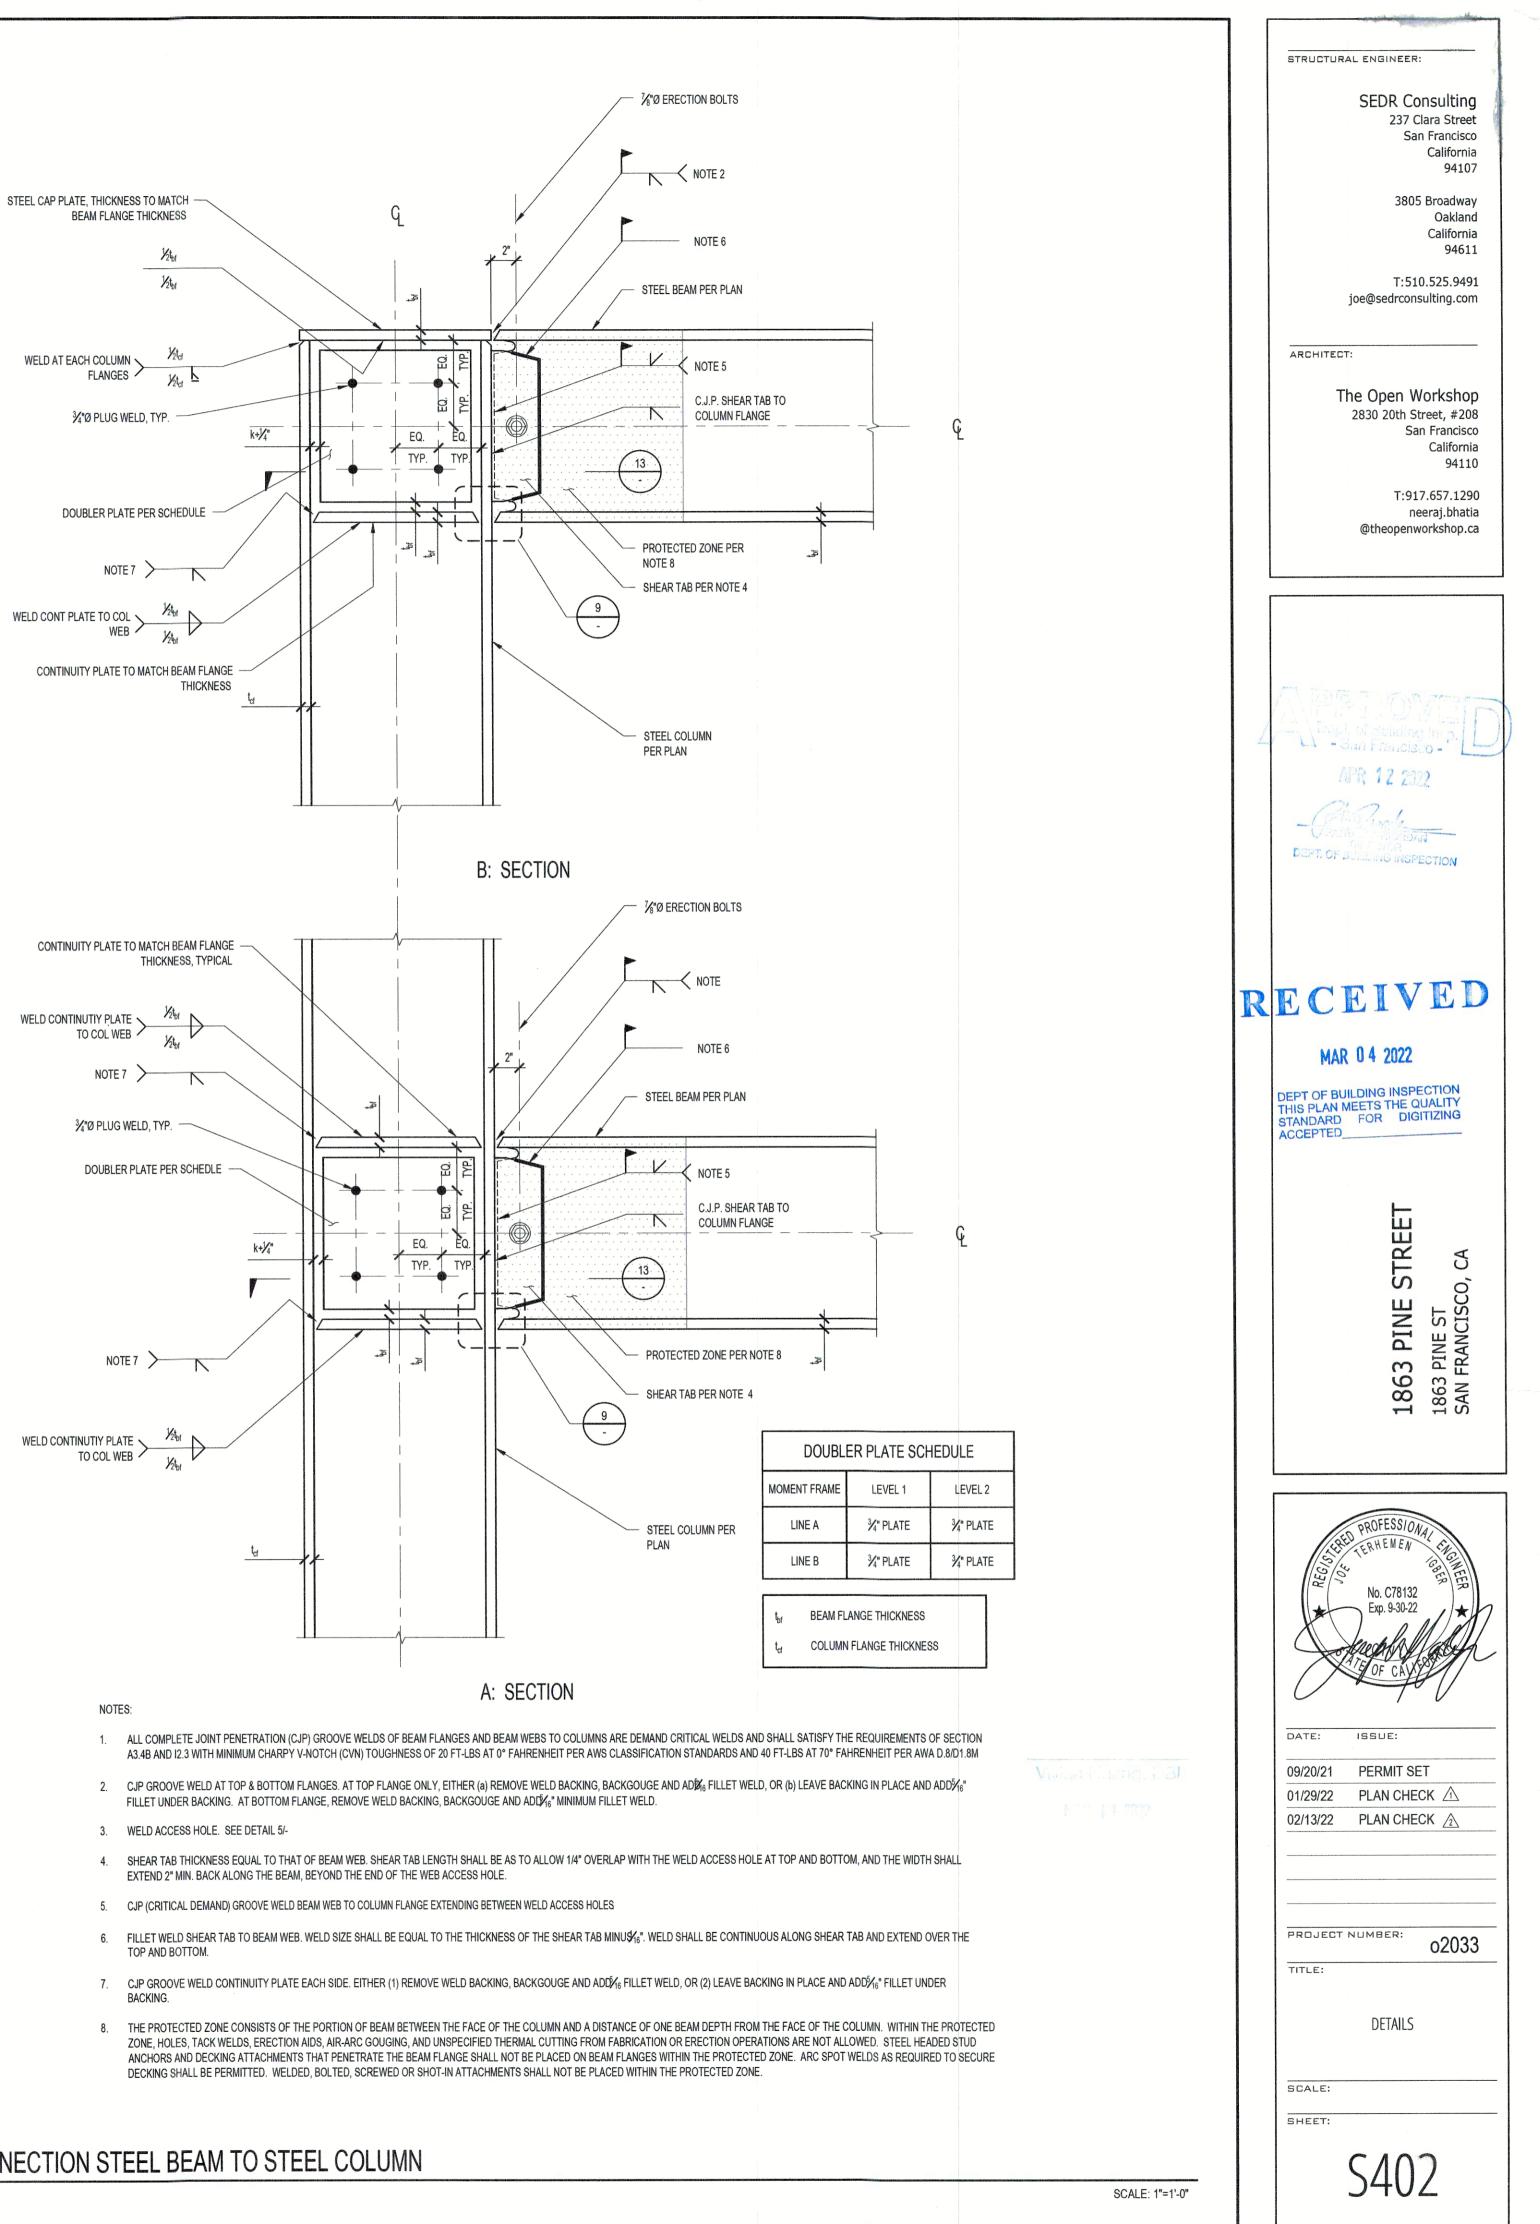

Furthermore, without permission from Appellants, Permit Holder removed the entire interior of the party wall except for Appellants' drywall (which Permit Holder also damaged). Without permits or Appellants' permission, Permit Holder installed electrical, plumbing, and water-heater flues inside the shared party wall, crossing the property line. Appellants believe that Permit Holder intends to install additional utilities in the party wall without seeking permission from Appellants.

# C. Permit Holder's Proposed Modifications to the Party Wall Do Not Include Proper Fire Protection

Permit Holder's submitted plans show the subject wall as an exterior wall. However, under the code, party walls must be fire walls, cannot have openings, and must create separate buildings. (SFBC, § 706.1.1.) This is because a shared fire wall must protect the adjacent property and prevent a fire from collapsing the wall. (SFBC, § 706.2.) Permit Holder has already installed penetrations in the party wall that are larger than his submitted structural plans allow. (Halterman Decl., **Exhibit A**.)

The building plans Permit Holder submitted for his remodel show the subject wall as an exterior wall, not a shared wall. (Leigh Decl., **Exhibit C**.) This misrepresentation is critical because there are specific fire-separation requirements for a party wall. CA Building Code § 706.1.1 provides that "any wall located on a lot line between adjacent building, which is used or adapted for joint service between the two buildings, shall be constructed as a fire wall . . . . Party

Permit Holder's submitted plans show the subject wall as an exterior wall. However, under the code, party walls must be fire walls, cannot have openings, and must create separate buildings. (CABC, § 706.1.1.) This is because a shared fire wall must protect the adjacent property and prevent a fire from collapsing the wall. (CABC, § 706.2.) Permit Holder has already installed penetrations in the party wall that are larger than his submitted structural plans allow. (Halterman Decl., Exhibit A.)