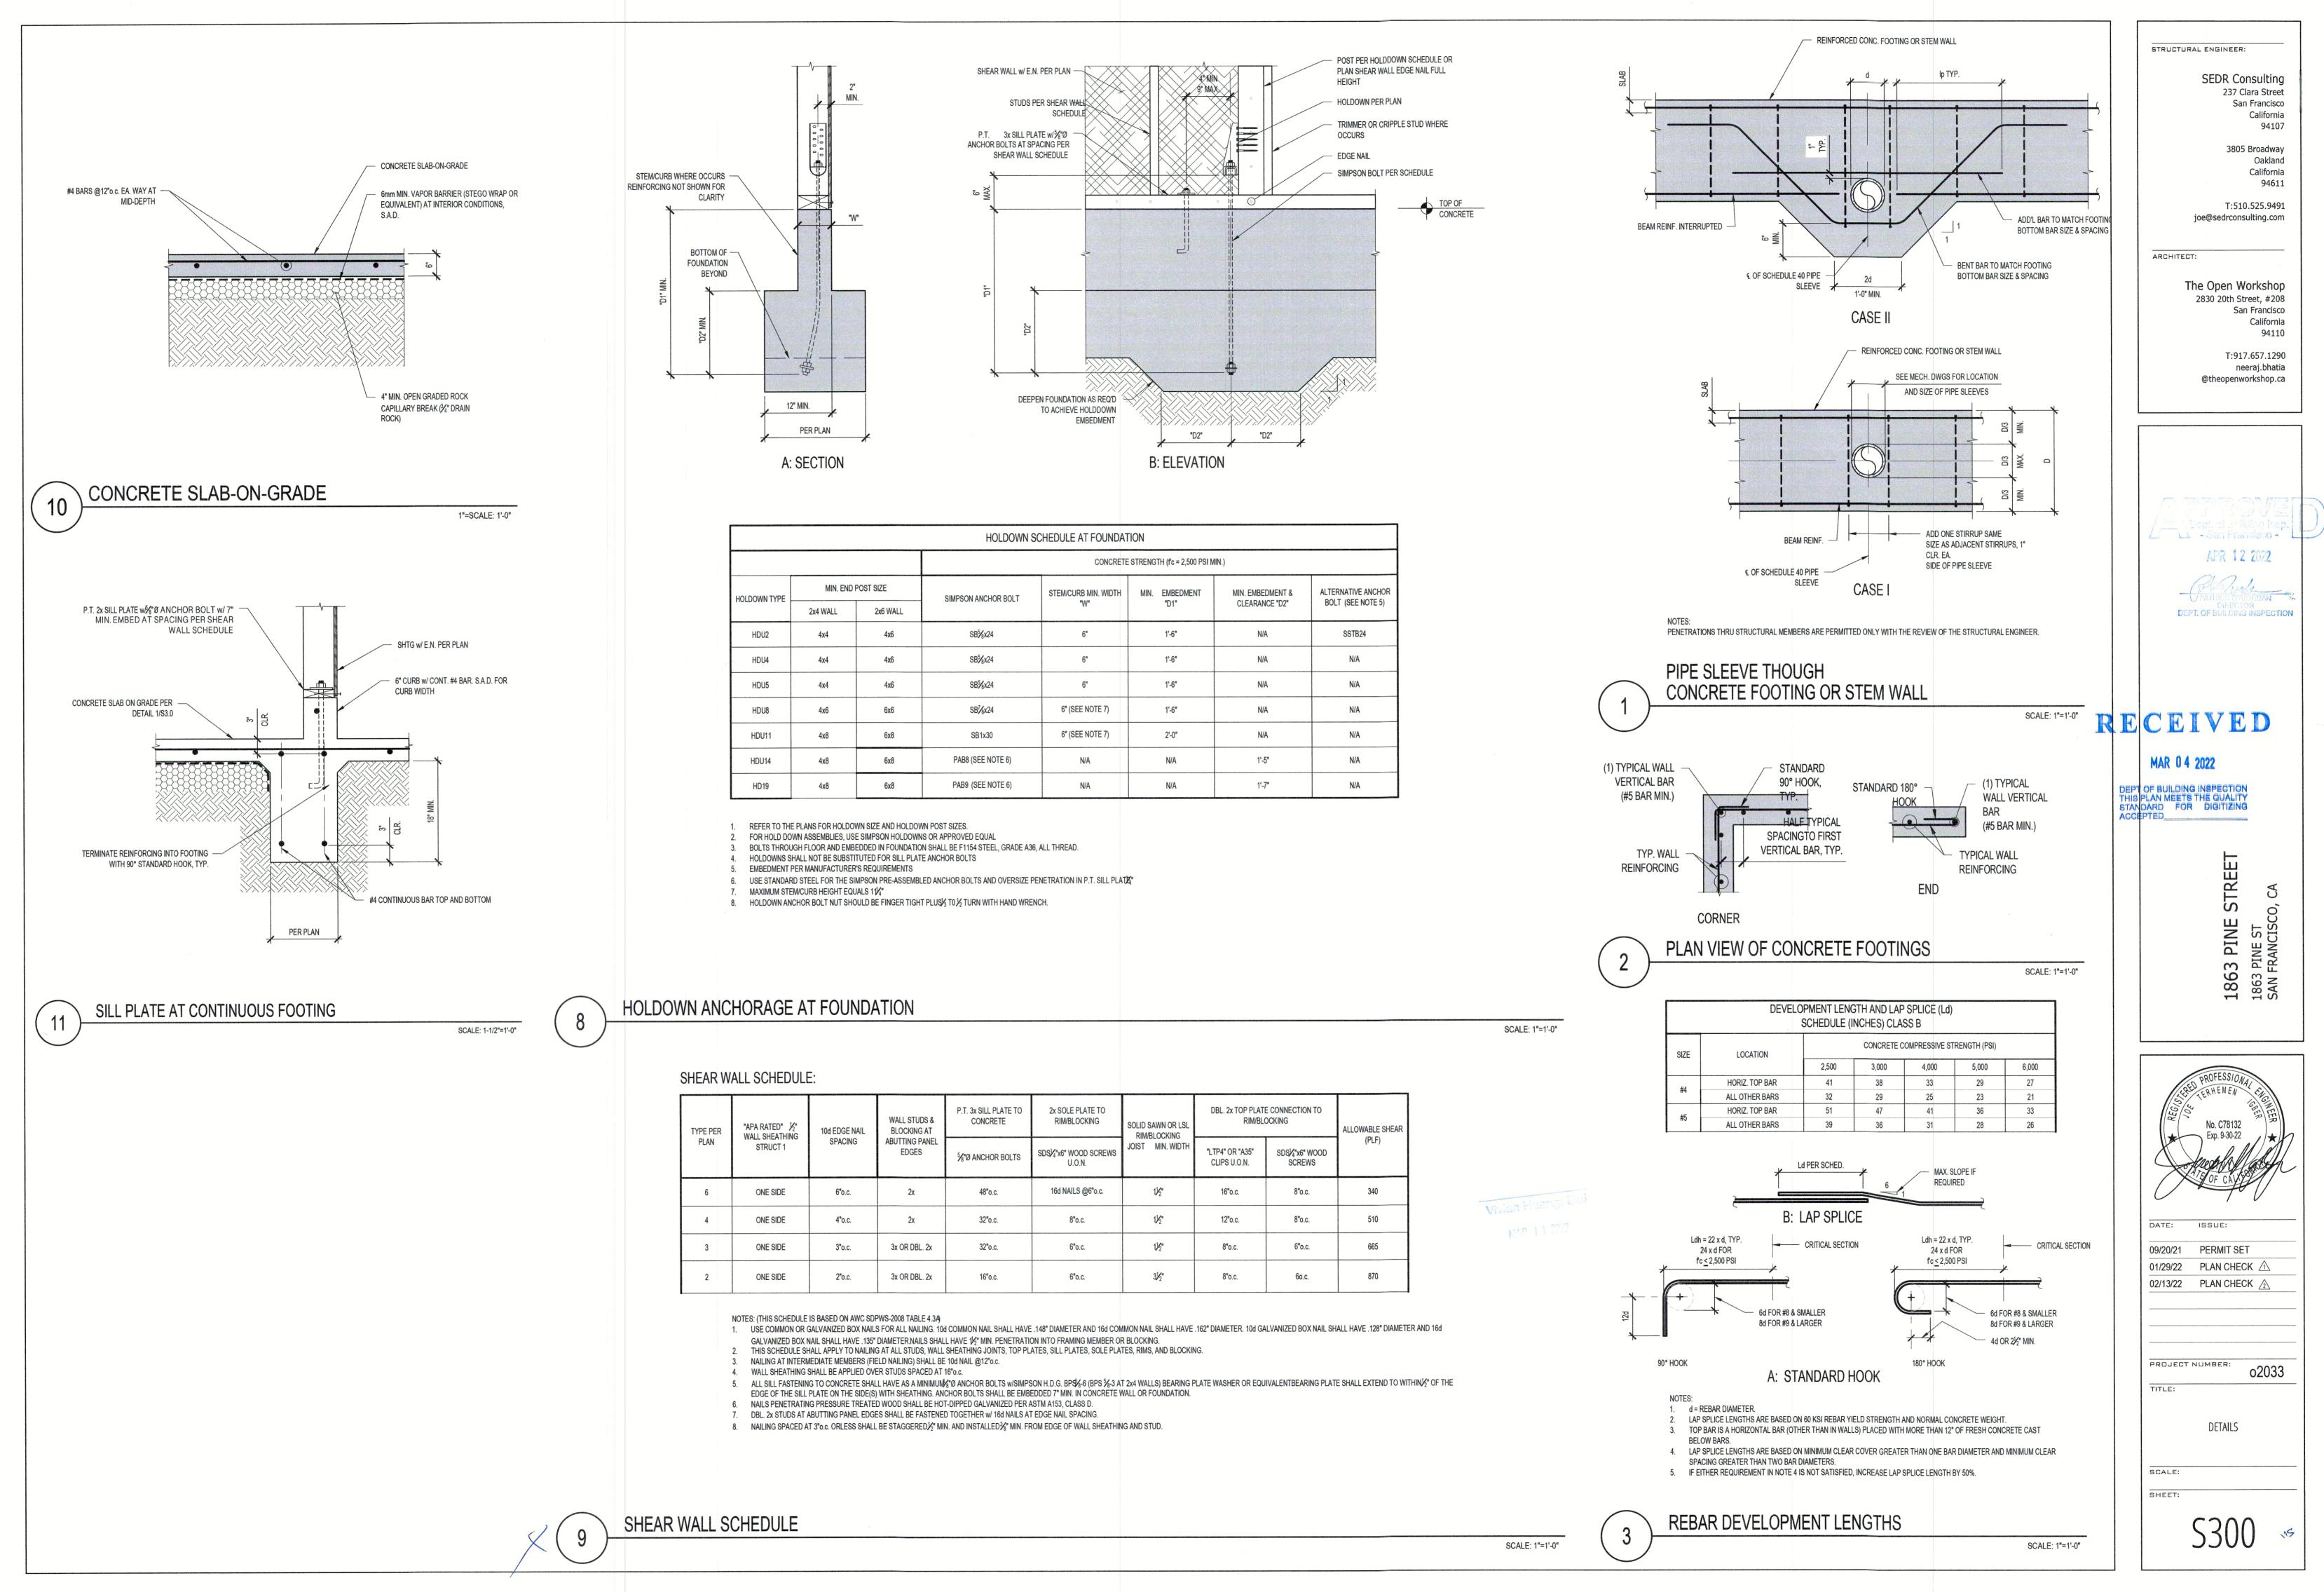

# C. Permit Holder's Proposed Modifications to the Party Wall Do Not Include Proper Fire Protection

Permit Holder's submitted plans show the subject wall as an exterior wall. However, under the code, party walls must be fire walls, cannot have openings, and must create separate buildings. (SFBC, § 706.1.1.) This is because a shared fire wall must protect the adjacent property and prevent a fire from collapsing the wall. (SFBC, § 706.2.) Permit Holder has already installed penetrations in the party wall that are larger than his submitted structural plans allow. (Halterman Decl., **Exhibit A**.)

The building plans Permit Holder submitted for his remodel show the subject wall as an exterior wall, not a shared wall. (Leigh Decl., **Exhibit C**.) This misrepresentation is critical because there are specific fire-separation requirements for a party wall. CA Building Code § 706.1.1 provides that "any wall located on a lot line between adjacent building, which is used or adapted for joint service between the two buildings, shall be constructed as a fire wall . . . . Party

Permit Holder's submitted plans show the subject wall as an exterior wall. However, under the code, party walls must be fire walls, cannot have openings, and must create separate buildings. (CABC, § 706.1.1.) This is because a shared fire wall must protect the adjacent property and prevent a fire from collapsing the wall. (CABC, § 706.2.) Permit Holder has already installed penetrations in the party wall that are larger than his submitted structural plans allow. (Halterman Decl., Exhibit A.)

Furthermore, misrepresenting the conditions of his property allowed Permit Holder to obtain permits without complying with the stricter fire wall requirements of the building code. (SFBC, § 107.2.4.) As a result, proper fire separation may not be included. (Declaration of Mario 19 20 Ballard ("Ballard Decl."),  $\P$  4.) Since the party wall is shared with another home and must provide fire safety to both properties, Permit Holder's misrepresentation on his submitted plans is significant and potentially dangerous. The potential fire danger is further exacerbated because Permit Holder has already installed flues and plumbing in the party wall, which are not shown on 25 any submitted plans. (CABC, § 102A.1.)