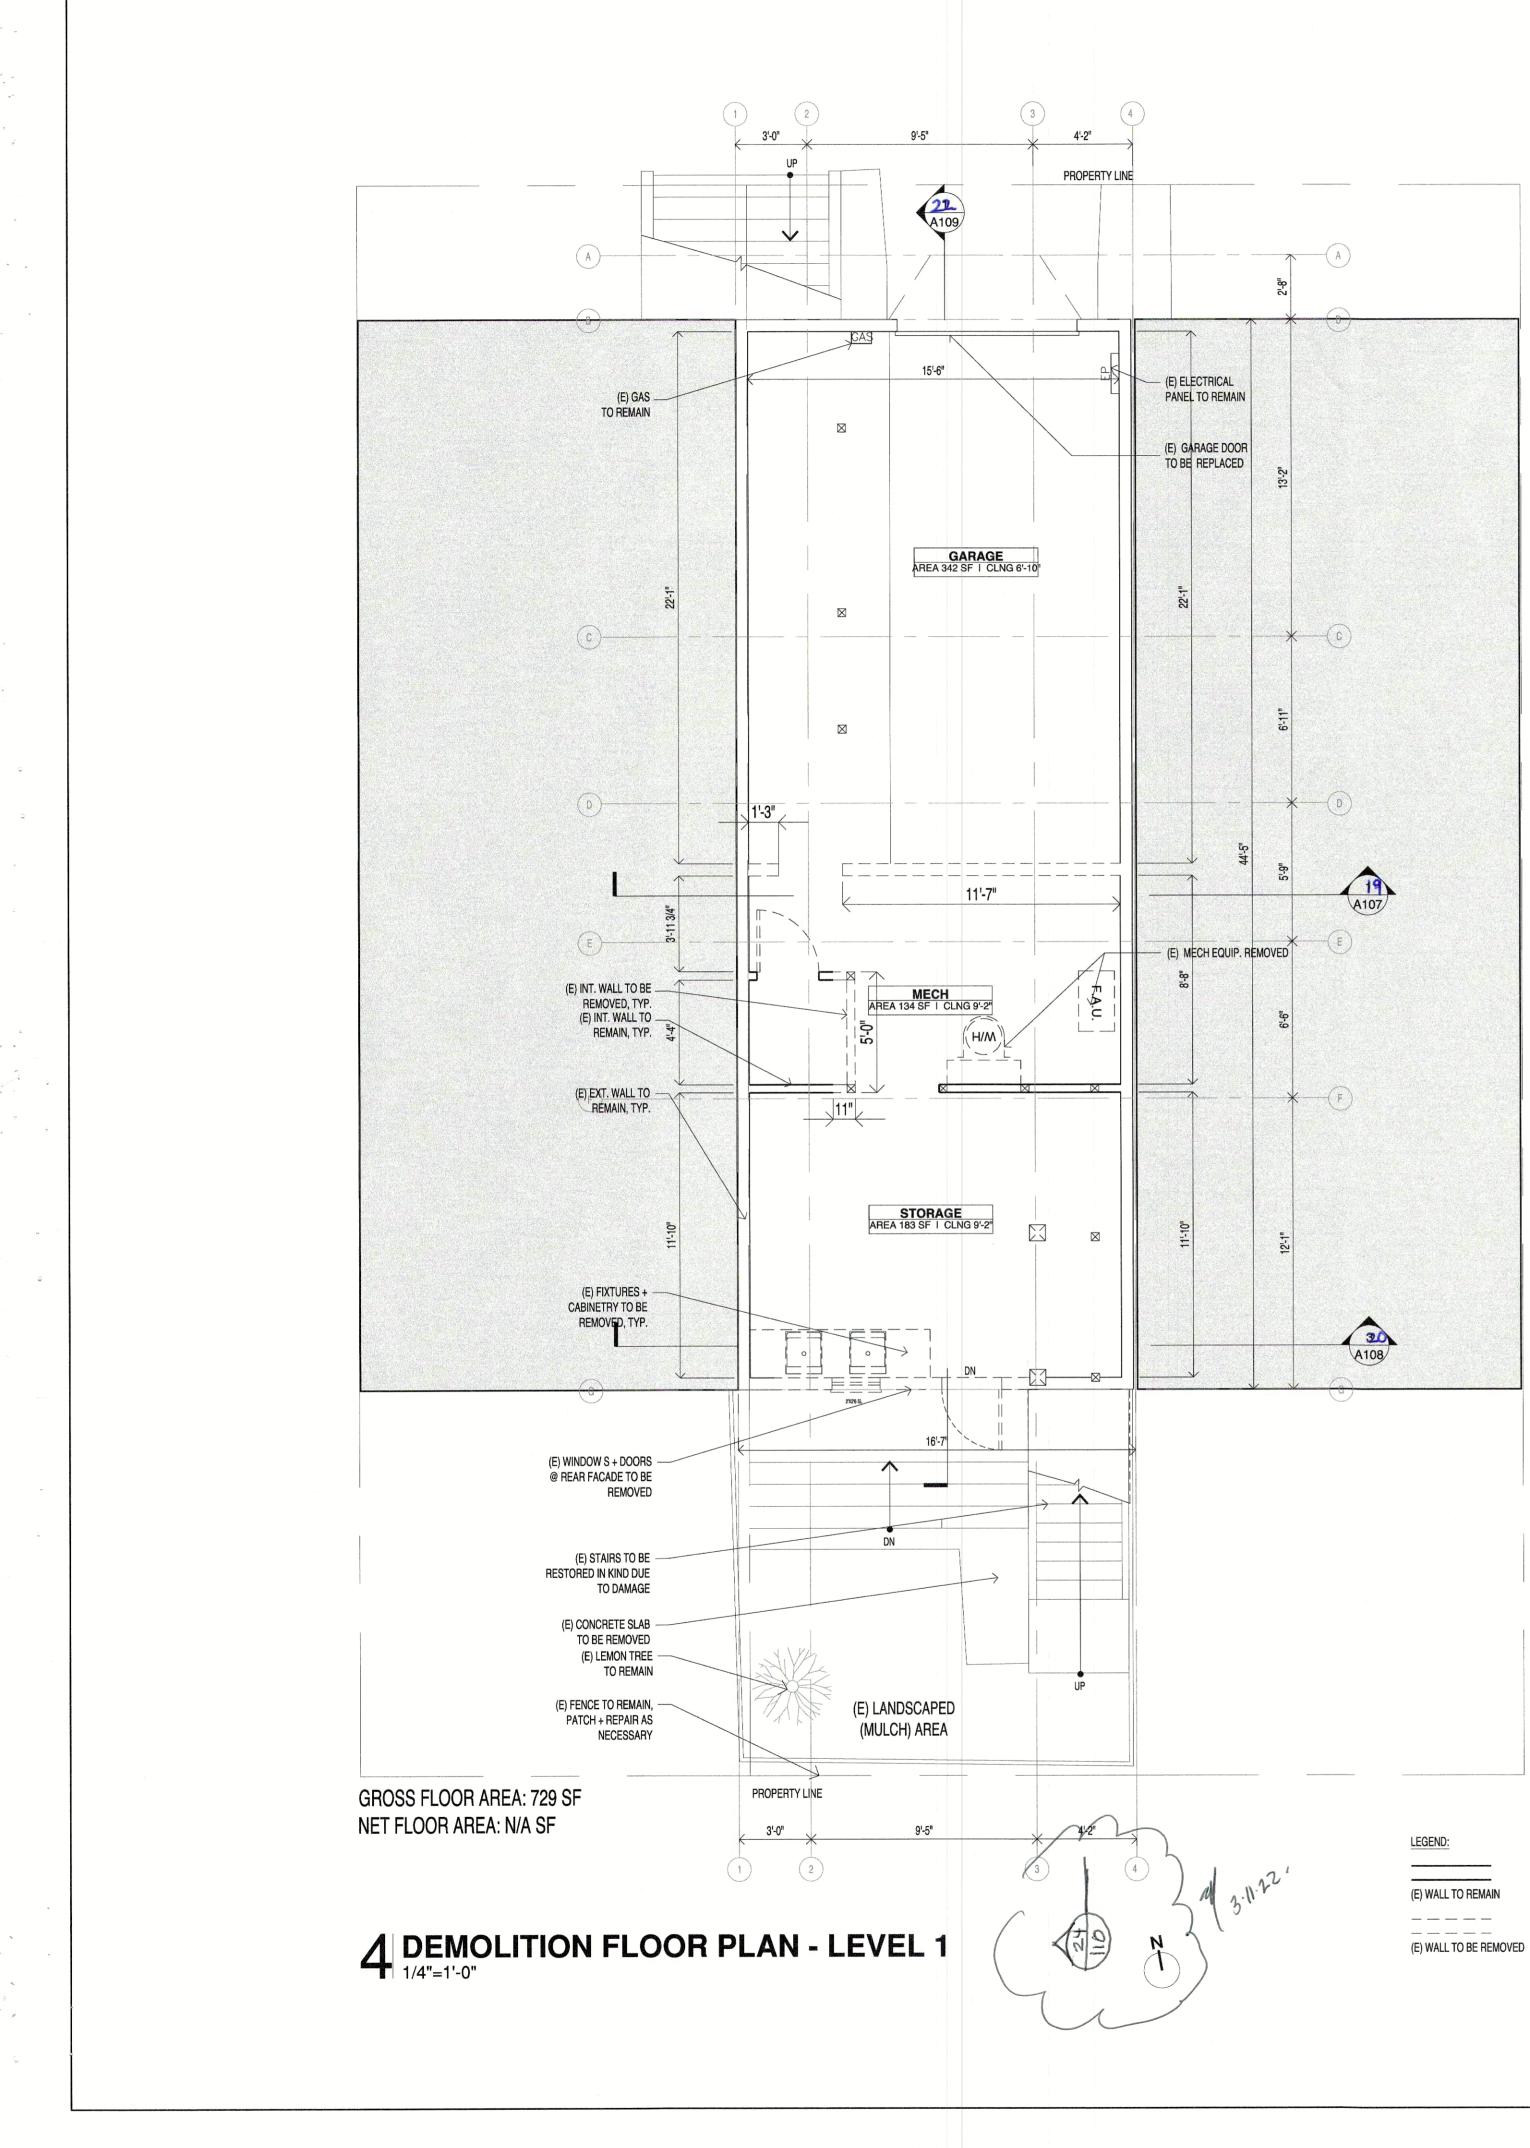

|
| K     | 9'-7"         | 9'-7"              |
| L     | 3'-7"         | 3'-7"              |
| TOTAL | 64.08 LF      | 40.32 LF           |

#### LEVEL 3

|       | EXISTING (LF)                  | WALL REMOVED (LF) |
|-------|--------------------------------|-------------------|
| A     | 15'-6"                         | 9'-10"            |
| В     | 8'-10"                         | 8'-10"            |
| С     | 2'-4"                          | 2'-4"             |
| D     | 5'-11"                         | 5'-11"            |
| Е     | 4 <sup>1</sup> -9 <sup>#</sup> | 3'-2.5"           |
| F     | 11'-5"                         | 11'-5"            |
| G     | 21'-6"                         | 17'-9"            |
| TOTAL | 70.08 LF                       | 59.29 LF          |













|        |                    |          | HOLDOWN SC           | HEDULE AT FOUNDAT    | ΓΙΟΝ                         |                  |                    |
|--------|--------------------|----------|----------------------|----------------------|------------------------------|------------------|--------------------|
| CONCR  |                    |          |                      |                      | E STRENGTH (fc = 2,500 PSI M | IN.)             |                    |
| N TYPE | MIN. END POST SIZE |          | SIMPSON ANCHOR BOLT  | STEM/CURB MIN. WIDTH | MIN. EMBEDMENT               | MIN. EMBEDMENT & | ALTERNATIVE ANCHOR |
|        | 2x4 WALL           | 2x6 WALL | SIMI SON ANOTON BOLT | "W"                  | "D1"                         | CLEARANCE "D2"   | BOLT (SEE N