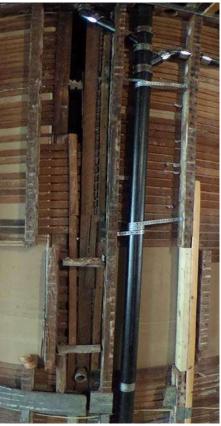

Furthermore, without permission from Appellants, Permit Holder removed the entire interior of the party wall except for Appellants' drywall (which Permit Holder also damaged). Without permits or Appellants' permission, Permit Holder installed electrical, plumbing, and water-heater flues inside the shared party wall, crossing the property line. Appellants believe that Permit Holder intends to install additional utilities in the party wall without seeking permission from Appellants.

2: New flue installed in party wall without permits

1: New plumbing pipes and electrical installed in party wall without permits