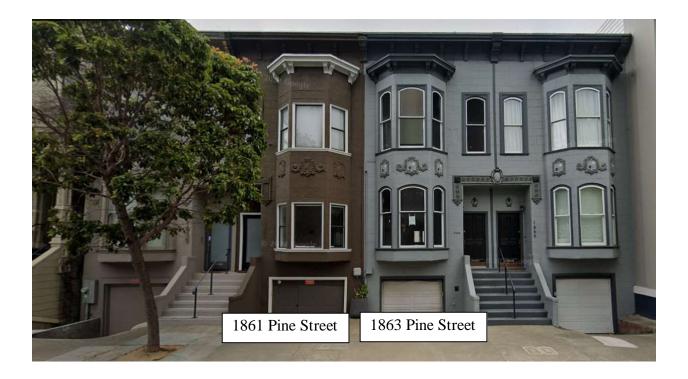

## II. FACTUAL BACKGROUND

Appellants Hunter and Maria Leigh own 1861 Pine Street, which shares a party wall and foundation with 1863 Pine Street (the subject property). The party wall is a shared wall between two adjoining buildings. The party wall is jointly owned by Appellants and Permit Holder, straddles the property line, and is subject to a party wall agreement recorded on title. (Declaration of Hunter Leigh ("Leigh Decl."), **Exhibit A**.) In Spring 2022, Permit Holder began a gut remodel of 1863 Pine Street. The demolition work caused hazardous asbestos laden dust and debris to enter Appellants home, through air ducts in the party wall, where they live with their small