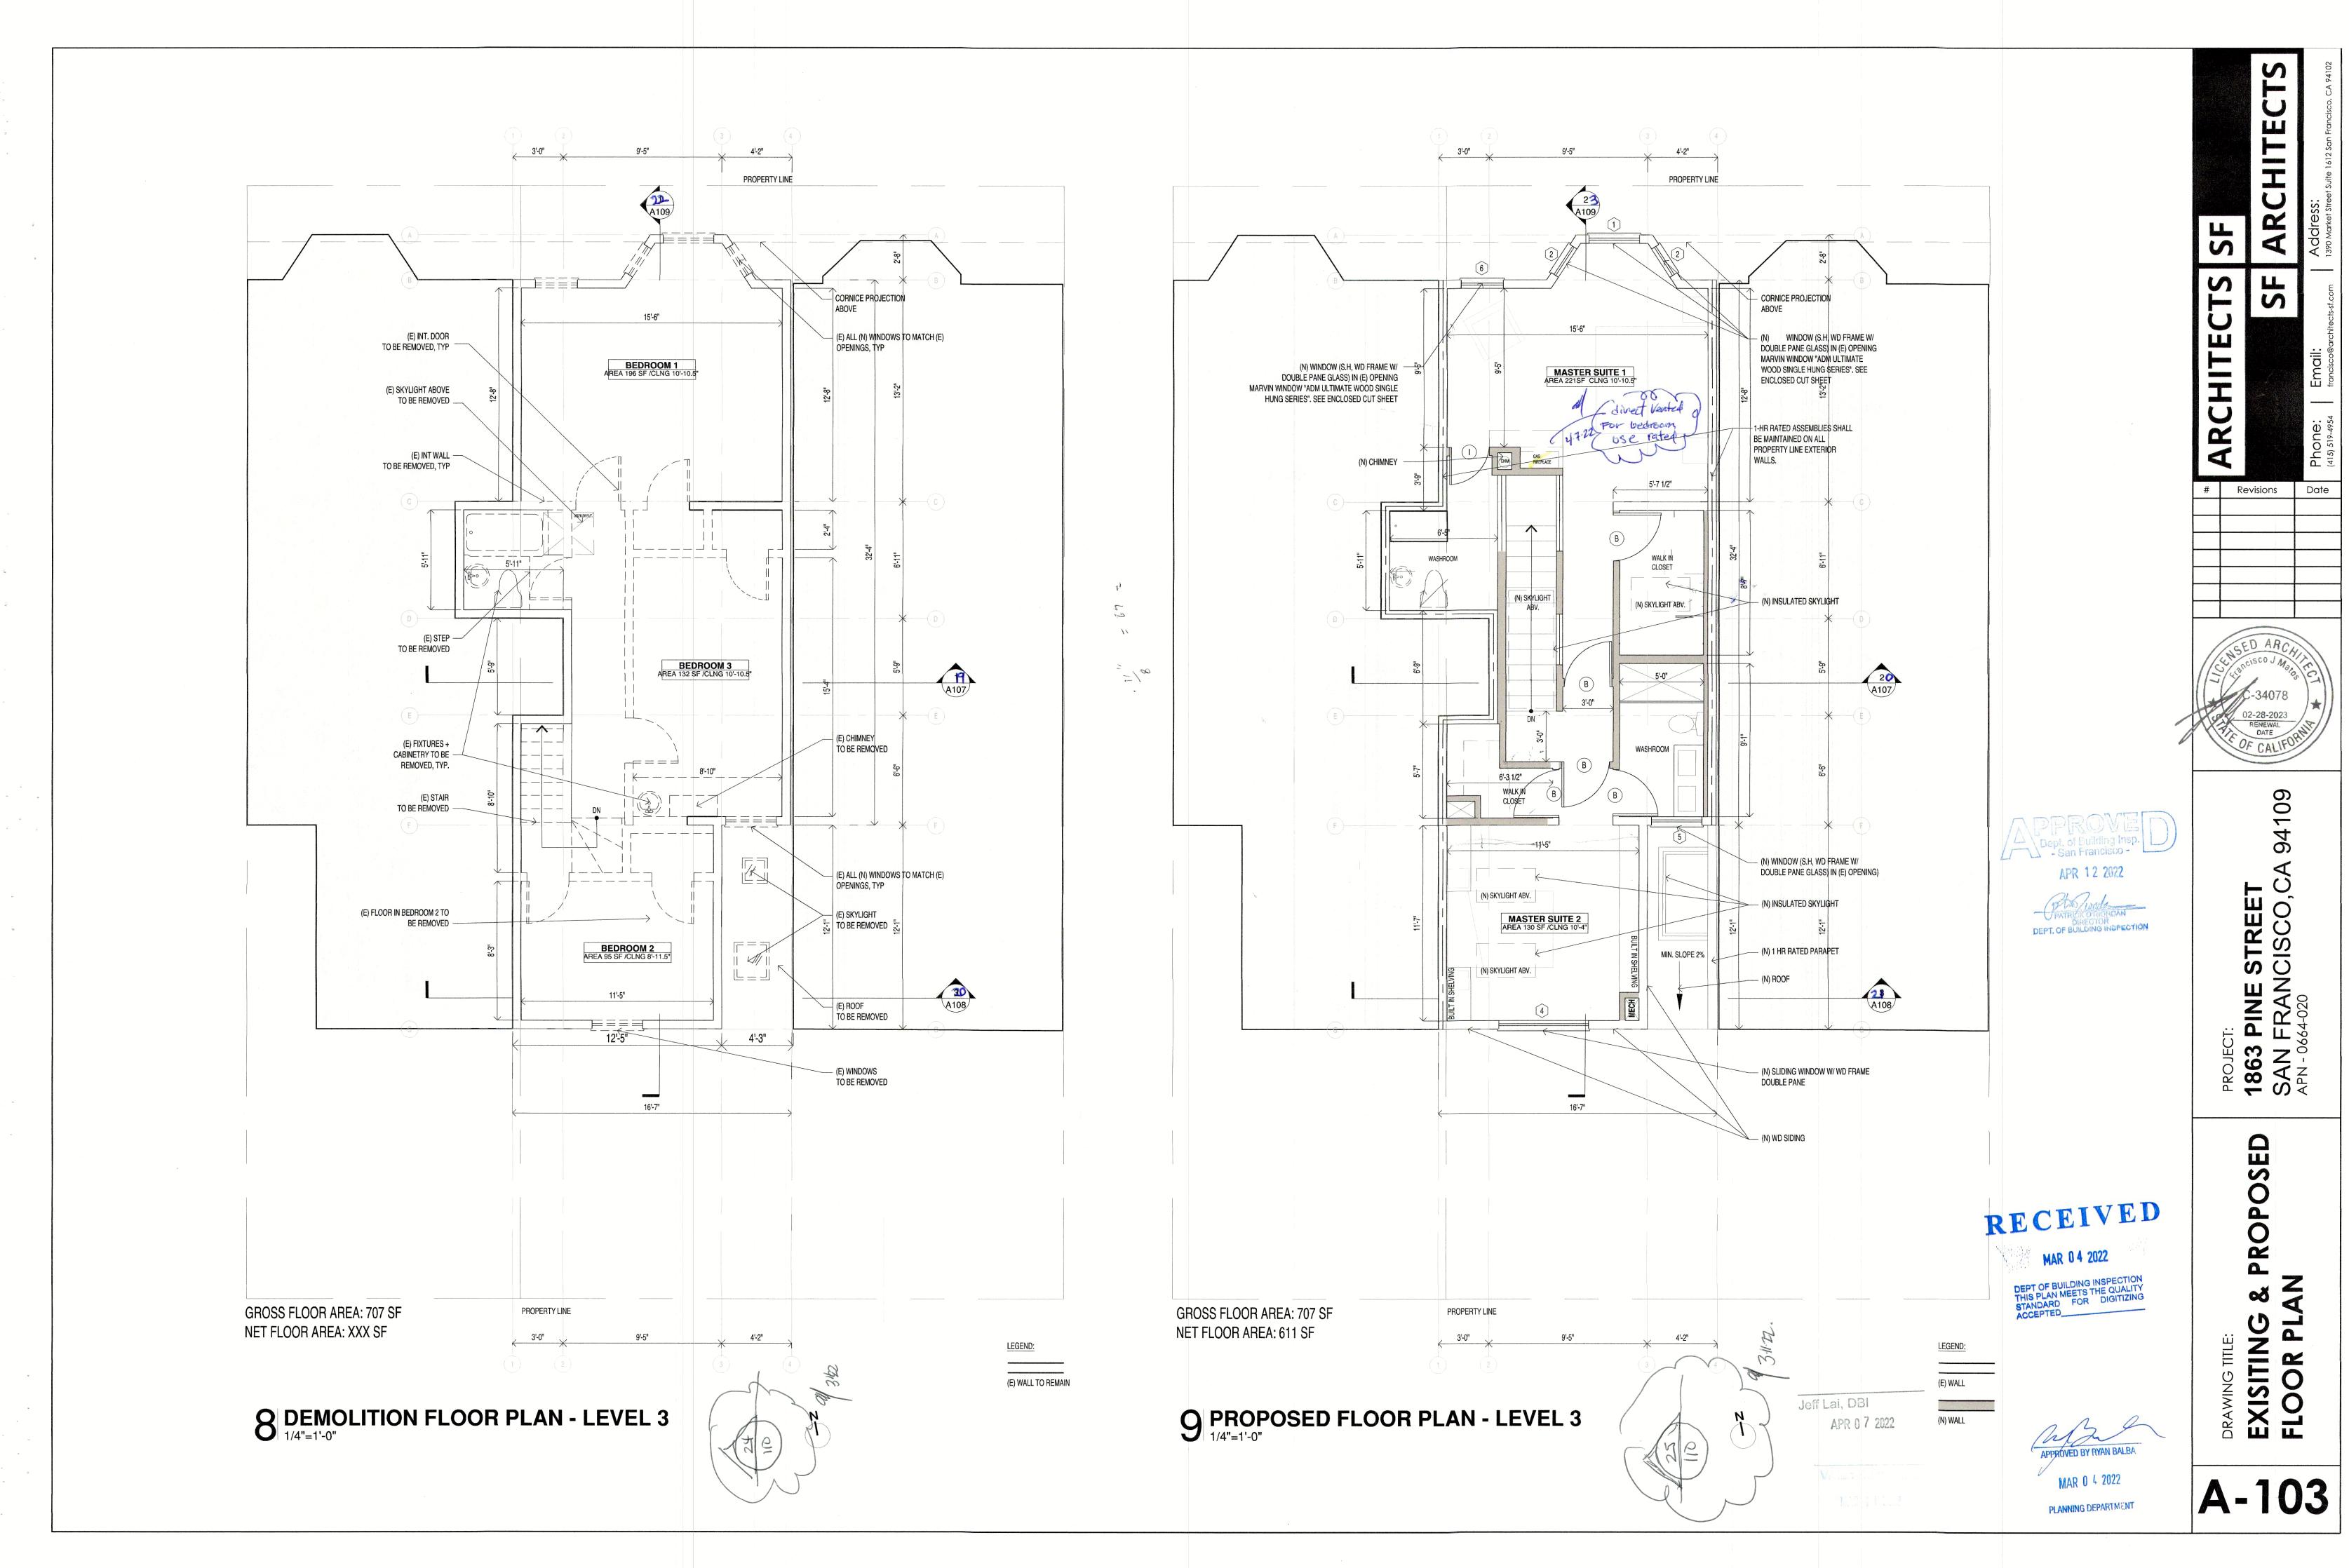

Appellants repeatedly asked Permit Holder to share his plans for the party wall with Appellants. Permit Holder claimed that his architect would not allow him to share the plans. (Leigh Decl., **Exhibit B**.) Perhaps the real reason is that the architect knows his plans contain a substantial misrepresentation. The approved plans on file at DBI show the wall as a fire-rated exterior wall wholly on 1863 Pine Street, rather than the reality: it is a shared party wall straddling the property line. (Leigh Decl., **Exhibit C**.)

# C. Permit Holder's Proposed Modifications to the Party Wall Do Not Include Proper Fire Protection

Permit Holder's submitted plans show the subject wall as an exterior wall. However, under the code, party walls must be fire walls, cannot have openings, and must create separate buildings. (SFBC, § 706.1.1.) This is because a shared fire wall must protect the adjacent property and prevent a fire from collapsing the wall. (SFBC, § 706.2.) Permit Holder has already installed penetrations in the party wall that are larger than his submitted structural plans allow. (Halterman Decl., **Exhibit A**.)

The building plans Permit Holder submitted for his remodel show the subject wall as an exterior wall, not a shared wall. (Leigh Decl., **Exhibit C**.) This misrepresentation is critical because there are specific fire-separation requirements for a party wall. CA Building Code § 706.1.1 provides that "any wall located on a lot line between adjacent building, which is used or adapted for joint service between the two buildings, shall be constructed as a fire wall . . . . Party

Permit Holder's submitted plans show the subject wall as an exterior wall. However, under the code, party walls must be fire walls, cannot have openings, and must create separate buildings. (CABC, § 706.1.1.) This is because a shared fire wall must protect the adjacent property and prevent a fire from collapsing the wall. (CABC, § 706.2.) Permit Holder has already installed penetrations in the party wall that are larger than his submitted structural plans allow. (Halterman Decl., Exhibit A.)

Furthermore, misrepresenting the conditions of his property allowed Permit Holder to obtain permits without complying with the stricter fire wall requirements of the building code. (SFBC, § 107.2.4.) As a result, proper fire separation may not be included. (Declaration of Mario 19 20 Ballard ("Ballard Decl."),  $\P$  4.) Since the party wall is shared with another home and must provide fire safety to both properties, Permit Holder's misrepresentation on his submitted plans is significant and potentially dangerous. The potential fire danger is further exacerbated because Permit Holder has already installed flues and plumbing in the party wall, which are not shown on 25 any submitted plans. (CABC, § 102A.1.)