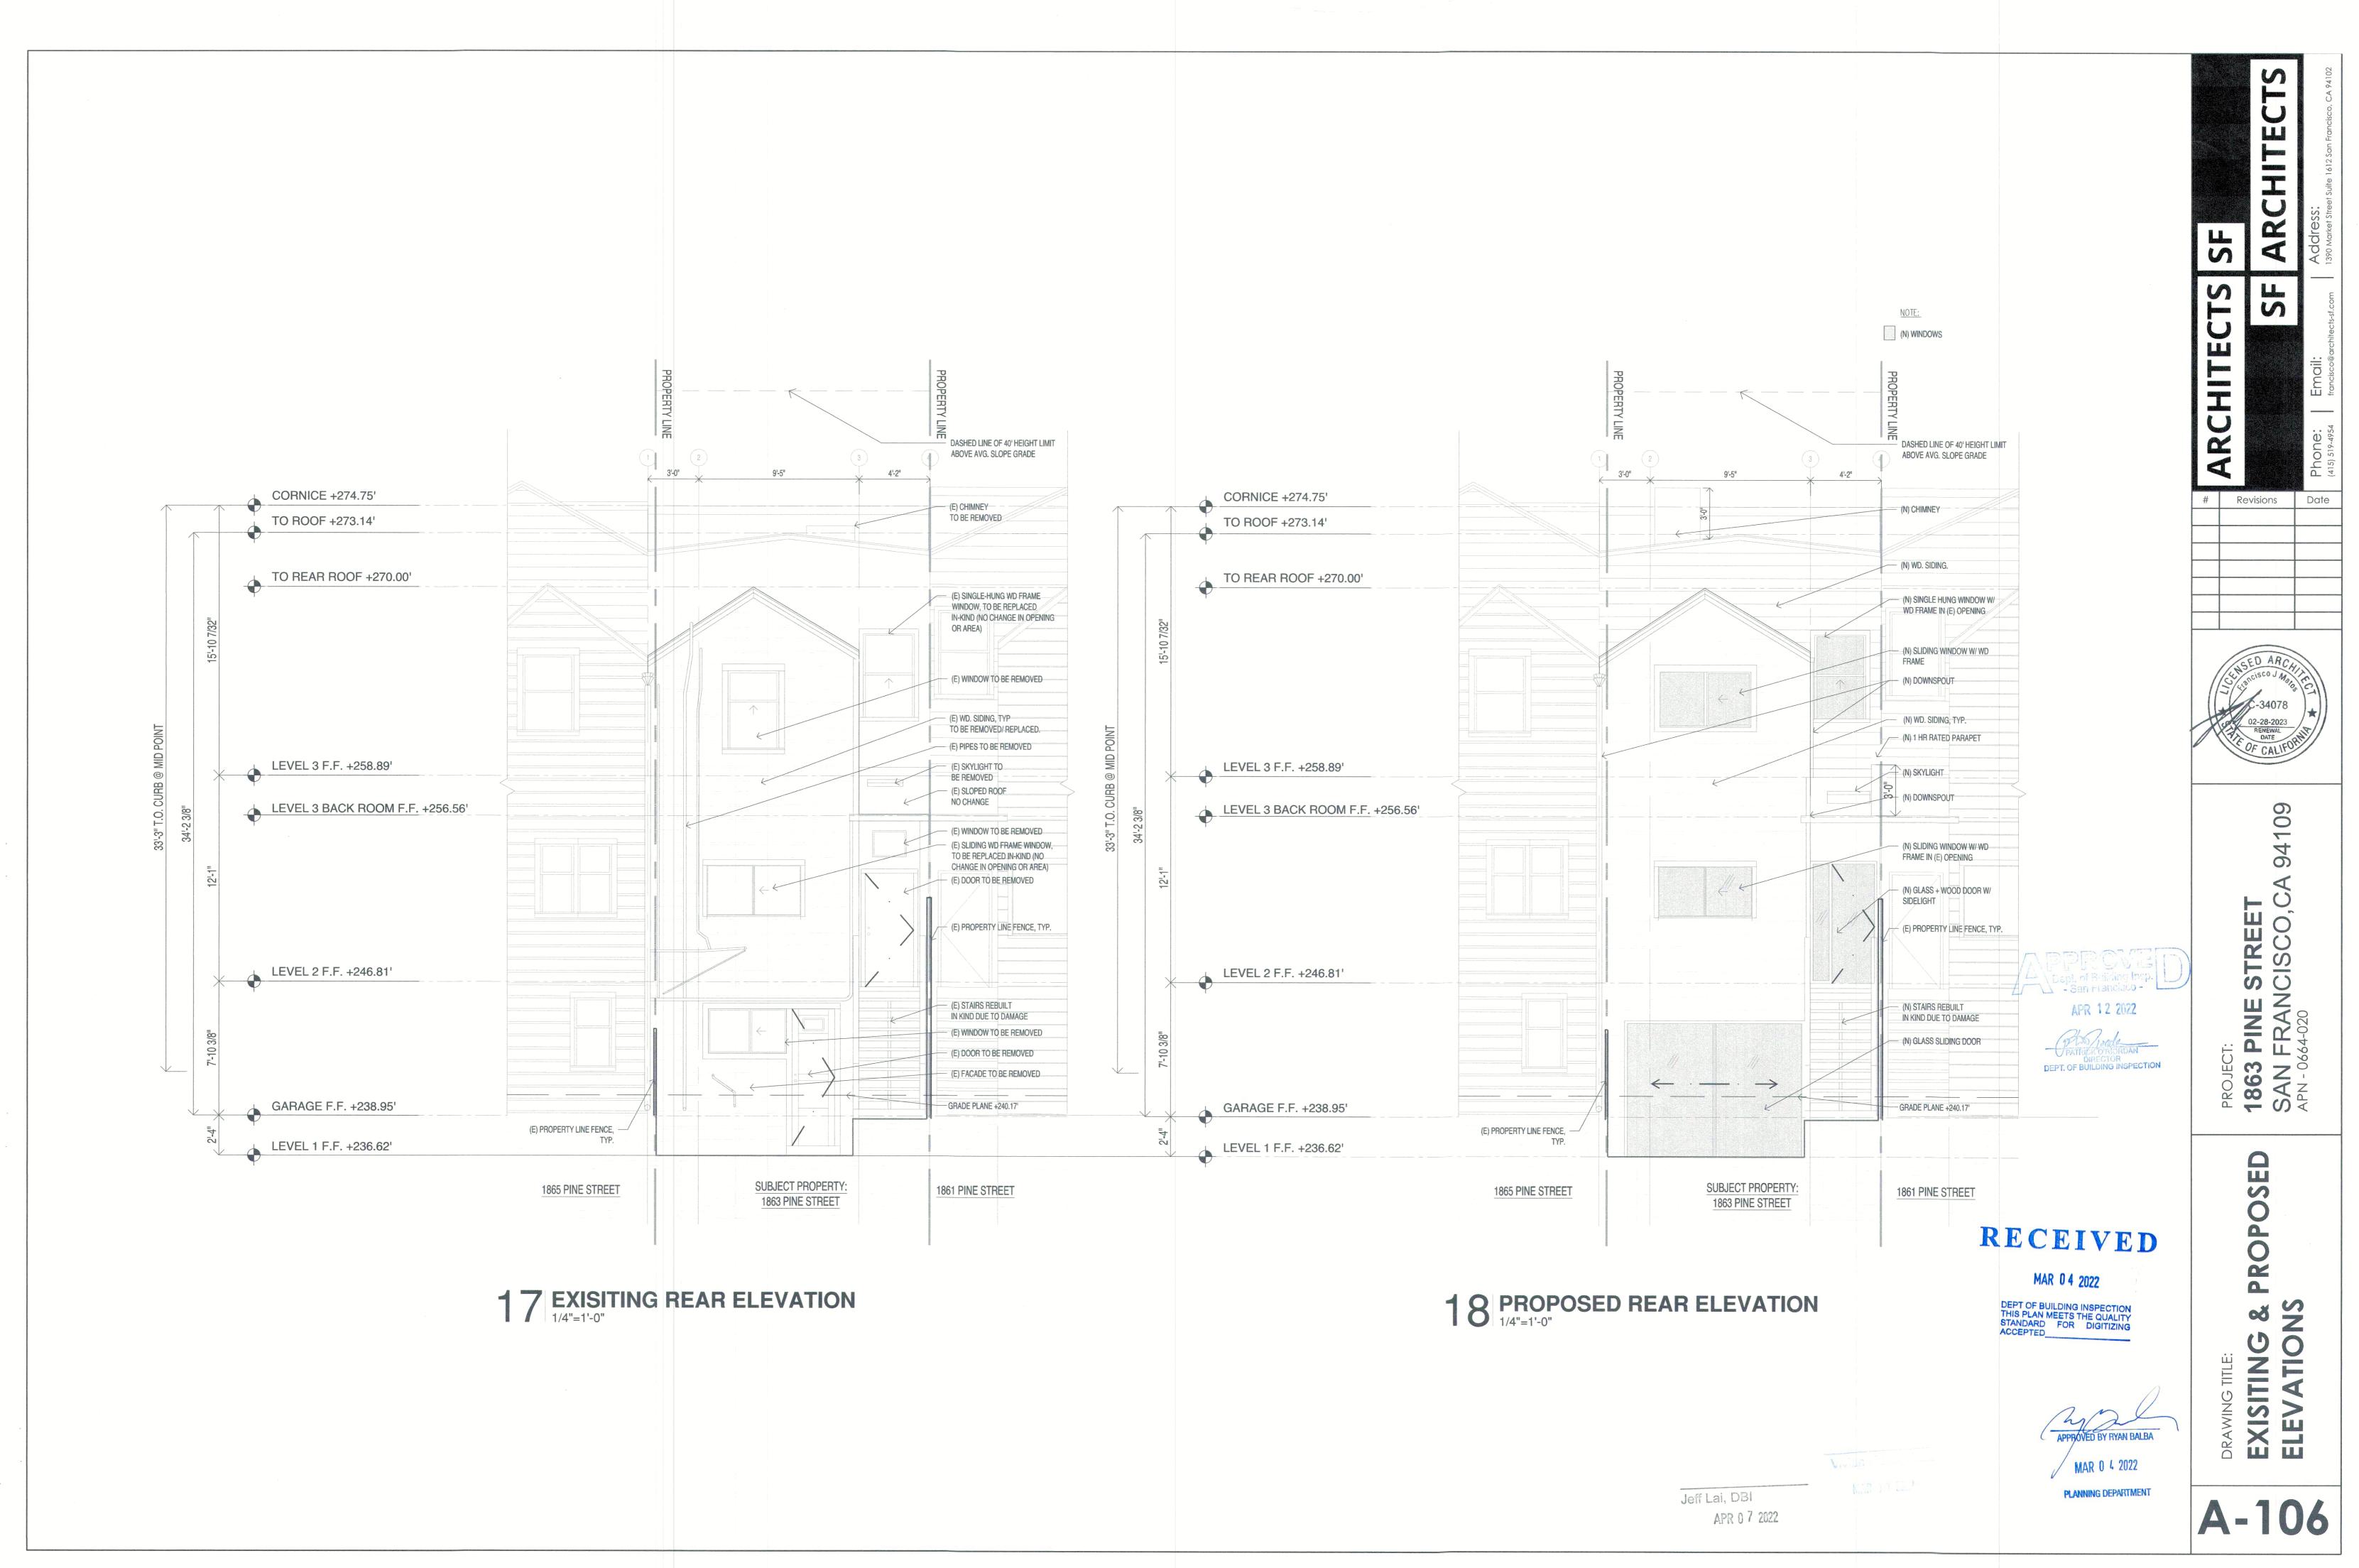

Appellants repeatedly asked Permit Holder to share his plans for the party wall with Appellants. Permit Holder claimed that his architect would not allow him to share the plans. (Leigh Decl., **Exhibit B**.) Perhaps the real reason is that the architect knows his plans contain a substantial misrepresentation. The approved plans on file at DBI show the wall as a fire-rated exterior wall wholly on 1863 Pine Street, rather than the reality: it is a shared party wall straddling the property line. (Leigh Decl., **Exhibit C**.)

# C. Permit Holder's Proposed Modifications to the Party Wall Do Not Include Proper Fire Protection

Permit Holder's submitted plans show the subject wall as an exterior wall. However, under the code, party walls must be fire walls, cannot have openings, and must create separate buildings. (SFBC, § 706.1.1.) This is because a shared fire wall must protect the adjacent property and prevent a fire from collapsing the wall. (SFBC, § 706.2.) Permit Holder has already installed penetrations in the party wall that are larger than his submitted structural plans allow. (Halterman Decl., **Exhibit A**.)

The building plans Permit Holder submitted for his remodel show the subject wall as an exterior wall, not a shared wall. (Leigh Decl., **Exhibit C**.) This misrepresentation is critical because there are specific fire-separation requirements for a party wall. CA Building Code § 706.1.1 provides that "any wall located on a lot line between adjacent building, which is used or adapted for joint service between the two buildings, shall be constructed as a fire wall . . . . Party

Permit Holder's submitted plans show the subject wall as an exterior wall. However, under the code, party walls must be fire walls, cannot have openings, and must create separate buildings. (CABC, § 706.1.1.) This is because a shared fire wall must protect the adjacent property and prevent a fire from collapsing the wall. (CABC, § 706.2.) Permit Holder has already installed penetrations in the party wall that are larger than his submitted structural plans allow. (Halterman Decl., Exhibit A.)