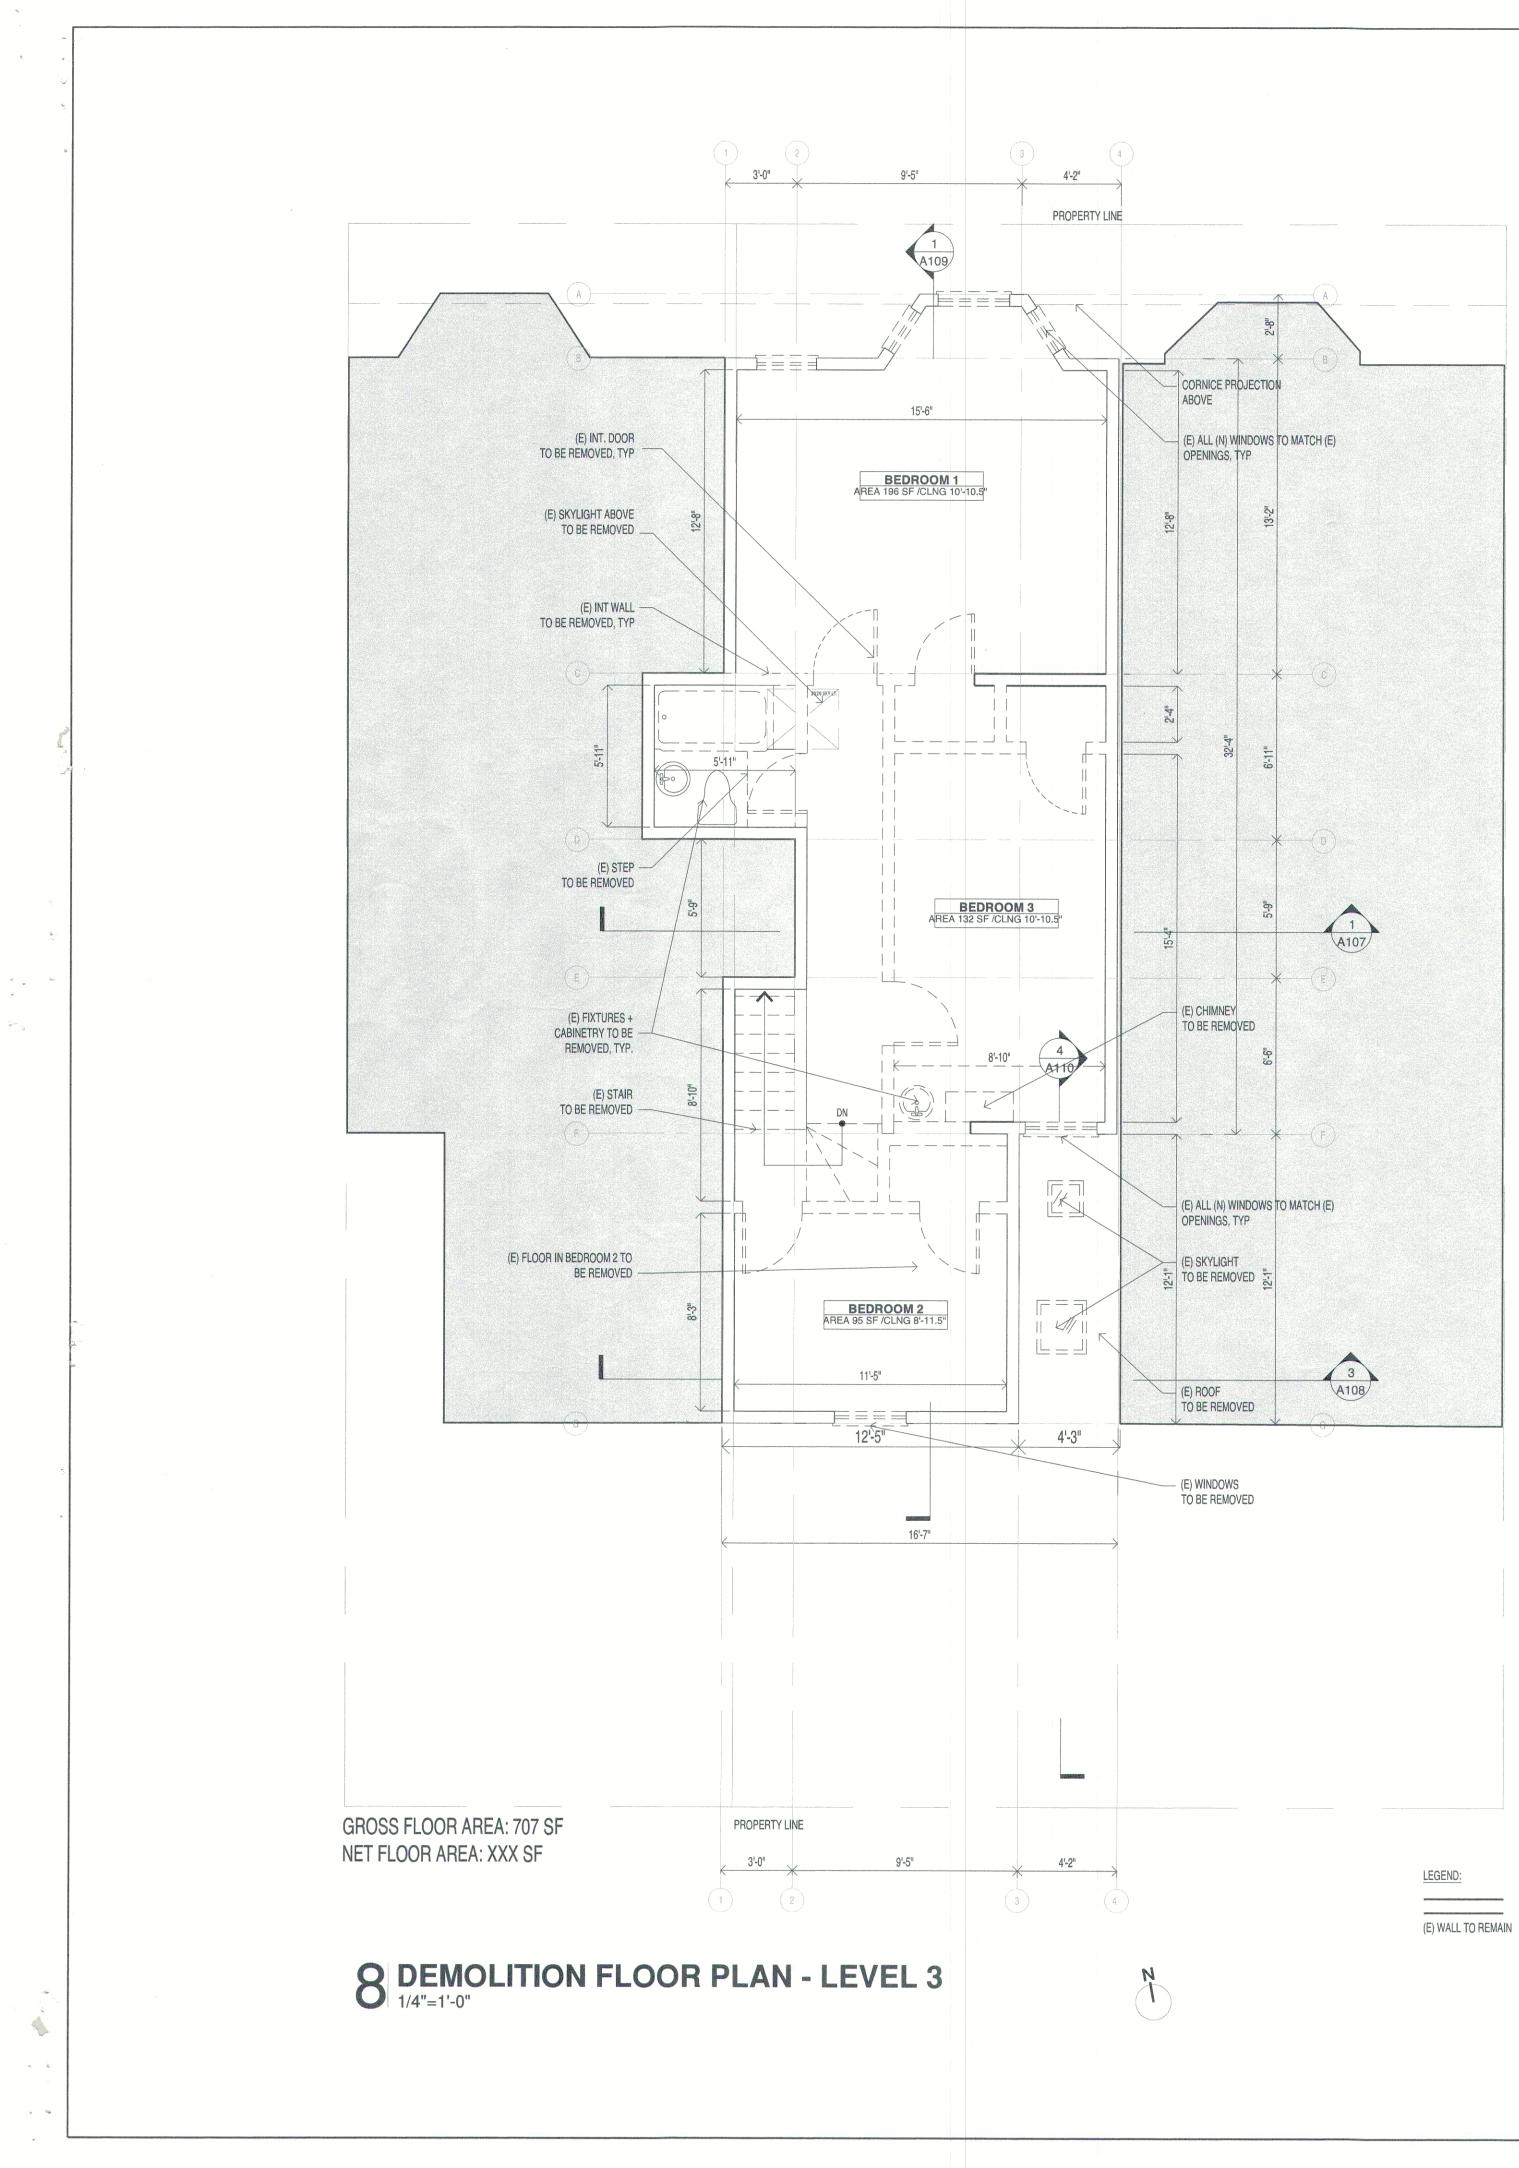

Furthermore, without permission from Appellants, Permit Holder removed the entire interior of the party wall except for Appellants' drywall (which Permit Holder also damaged). Without permits or Appellants' permission, Permit Holder installed electrical, plumbing, and water-heater flues inside the shared party wall, crossing the property line. Appellants believe that Permit Holder intends to install additional utilities in the party wall without seeking permission from Appellants.

2: New flue installed in party wall without permits

1: New plumbing pipes and electrical installed in party wall without permits