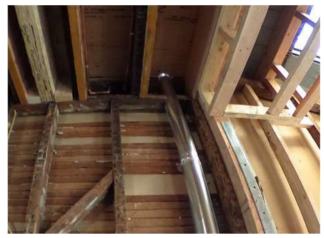

Furthermore, without permission from Appellants, Permit Holder removed the entire interior of the party wall except for Appellants' drywall (which Permit Holder also damaged). Without permits or Appellants' permission, Permit Holder installed electrical, plumbing, and water-heater flues inside the shared party wall, crossing the property line. Appellants believe that Permit Holder intends to install additional utilities in the party wall without seeking permission from Appellants.

2: New flue installed in party wall without permits

1: New plumbing pipes and electrical installed in party wall without permits