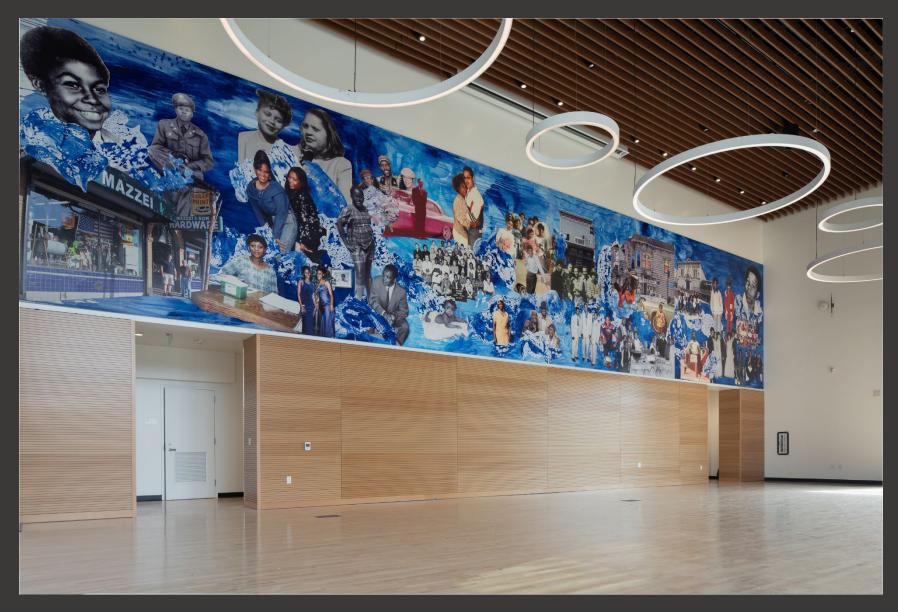

Phillip Hua

Building a Better Bayview, 2022

Acrylic print, paint, gold leaf, and wood
41 ft x 10 ft

Photos: Jackie von Treskow

Kenyatta A. C. Hinkle Navigating The Historical Present: Bayview-Hunters Point , 2022 Dye-Sublimated Aluminum 61 ft  $\times$  13 ft