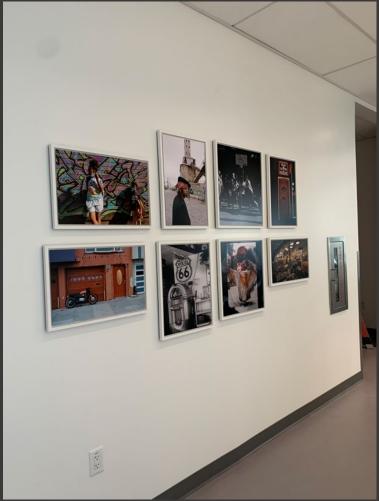

Photo: Ethan Kaplan

Kenyatta A. C. Hinkle Navigating The Historical Present: Bayview-Hunters Point , 2022 Dye-Sublimated Aluminum 61 ft  $\times$  13 ft

Photo: Jackie von Treskow

Two-Dimensional Artwork Program 2<sup>nd</sup> Floor

Photos: Jackie von Treskow

Two-Dimensional Artwork Program 3<sup>rd</sup> Floor

Photos: Ethan Kaplan (L), Jackie von Treskow (R)

Two-Dimensional Artwork Program 3<sup>rd</sup> Floor

Photo: Jackie von Treskow