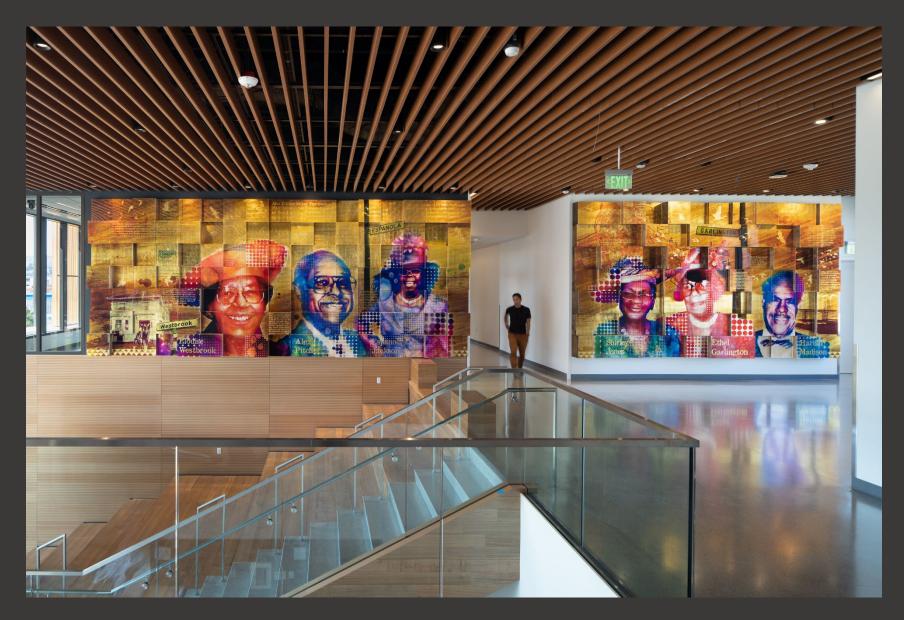

Photo: Tara Peterson

Mildred Howard Promissory Notes, 2022 Bronze 18 ft, 16 ft, 14 ft

Photo: Tara Peterson

Mildred Howard Promissory Notes, 2022 Bronze 18 ft, 16 ft, 14 ft

Photos: Ethan Kaplan

Phillip Hua
Building a Better Bayview, 2022
Acrylic print, paint, gold leaf, and wood
41 ft x 10 ft
Photo: Ethan Kaplan

Phillip Hua

Building a Better Bayview, 2022

Acrylic print, paint, gold leaf, and wood
41 ft x 10 ft

Photos: Jackie von Treskow

Kenyatta A. C. Hinkle Navigating The Historical Present: Bayview-Hunters Point , 2022 Dye-Sublimated Aluminum 61 ft  $\times$  13 ft