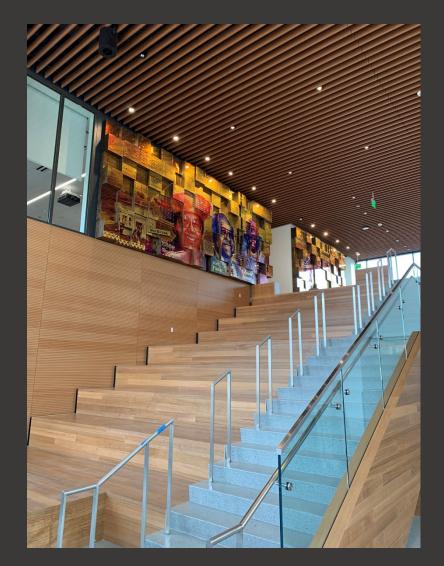

Photo: Tara Peterson

Mildred Howard Promissory Notes, 2022 Bronze 18 ft, 16 ft, 14 ft

Photo: Tara Peterson

Mildred Howard Promissory Notes, 2022 Bronze 18 ft, 16 ft, 14 ft

Photos: Ethan Kaplan

Phillip Hua
Building a Better Bayview, 2022
Acrylic print, paint, gold leaf, and wood
41 ft x 10 ft
Photo: Ethan Kaplan

Phillip Hua

Building a Better Bayview, 2022

Acrylic print, paint, gold leaf, and wood
41 ft x 10 ft

Photos: Jackie von Treskow

Kenyatta A. C. Hinkle Navigating The Historical Present: Bayview-Hunters Point , 2022 Dye-Sublimated Aluminum 61 ft  $\times$  13 ft