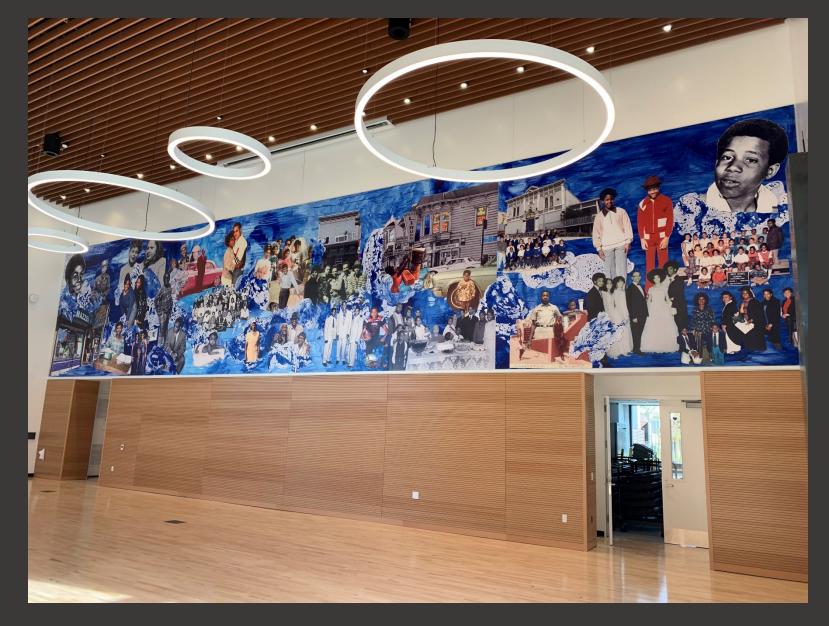

Phillip Hua

Building a Better Bayview, 2022

Acrylic print, paint, gold leaf, and wood
41 ft x 10 ft

Photos: Jackie von Treskow

Kenyatta A. C. Hinkle Navigating The Historical Present: Bayview-Hunters Point , 2022 Dye-Sublimated Aluminum 61 ft  $\times$  13 ft