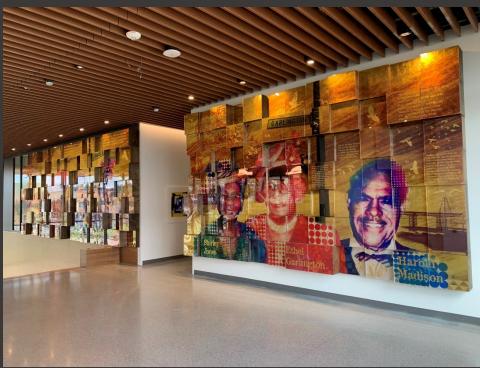

Photo: Tara Peterson

Mildred Howard Promissory Notes, 2022 Bronze 18 ft, 16 ft, 14 ft

Photo: Tara Peterson

Mildred Howard Promissory Notes, 2022 Bronze 18 ft, 16 ft, 14 ft

Photos: Ethan Kaplan

Phillip Hua
Building a Better Bayview, 2022
Acrylic print, paint, gold leaf, and wood
41 ft x 10 ft
Photo: Ethan Kaplan

Phillip Hua

Building a Better Bayview, 2022

Acrylic print, paint, gold leaf, and wood
41 ft x 10 ft

Photos: Jackie von Treskow

Kenyatta A. C. Hinkle Navigating The Historical Present: Bayview-Hunters Point , 2022 Dye-Sublimated Aluminum 61 ft  $\times$  13 ft