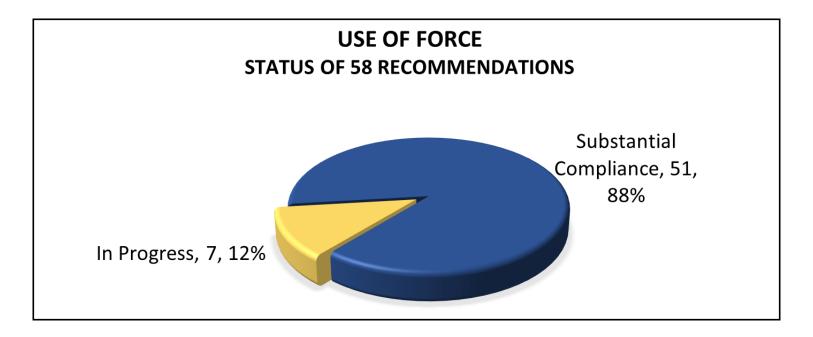

### **Current Status**

| Objective               | Sub Comp<br>(Phases 1,2,3) | In<br>Review | Beyond<br>Phase 3 | Total |
|-------------------------|----------------------------|--------------|-------------------|-------|
| Use of Force            | 51                         | 0            | 7                 | 58    |
| Bias                    | 47                         | 0            | 7                 | 54    |
| Community Policing      | 54                         | 0            | 6                 | 60    |
| Accountability          | 61                         | 0            | 7                 | 68    |
| Recruitment & Diversity | 32                         | 0            | 0                 | 32    |
| Total                   | 245                        | 0            | 27                | 272   |

### Use of Force

### **Monthly update:**

**7** recommendations in progress