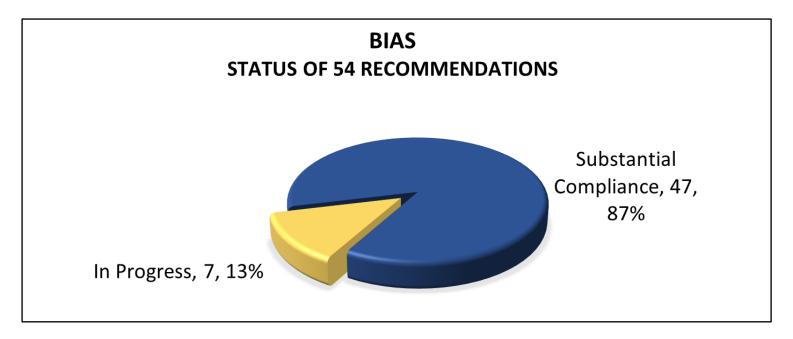

Total |
|-------------------------|----------------------------|--------------|-------------------|-------|
| Use of Force            | 51                         | 0            | 7                 | 58    |
| Bias                    | 47                         | 0            | 7                 | 54    |
| Community Policing      | 54                         | 0            | 6                 | 60    |
| Accountability          | 61                         | 0            | 7                 | 68    |
| Recruitment & Diversity | 32                         | 0            | 0                 | 32    |
| Total                   | 245                        | 0            | 27                | 272   |

### Use of Force



### **Monthly update:**

**7** recommendations in progress

### Bias



### **Monthly update:**

**7** recommendations in progress

# **Community Policing**



#### **Monthly update:**

**6** recommendations in progress

# Accountability



### **Monthly update:**

**7** recommendations in progress

## Recruitment, Hiring & Retention



### **Monthly update:**

### Recommendations Beyond Phase III

#### Within 12 months

(1.1, 20.4, 26.1, 40.6, 48.1, 55.2, 69.2, 69.3)

### Examples:

- -Demographic report for discipline
- -Chief's advisory forum meetings

#### • Within 18 months

(48.2, 39.1, 22.1, 68.1, 79.1, 79.2, 79.3)

### Examples:

- -Strategic plan alignment
- -Use-of-Force data collection and analysis

#### Two years

(40.2, 41.1, 21.1, 28.1, 28.4, 28.5, 30.3, 30.4, 35.3)

#### Example:

- -Use-of-Force enhanced data collection plan and implementatio