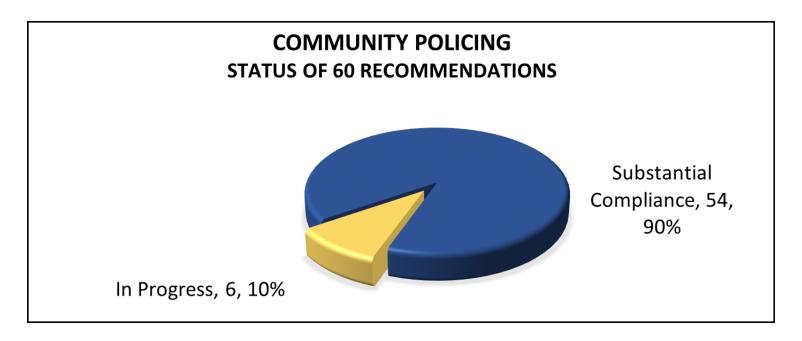

# **Community Policing**

#### **Monthly update:**

**6** recommendations in progress