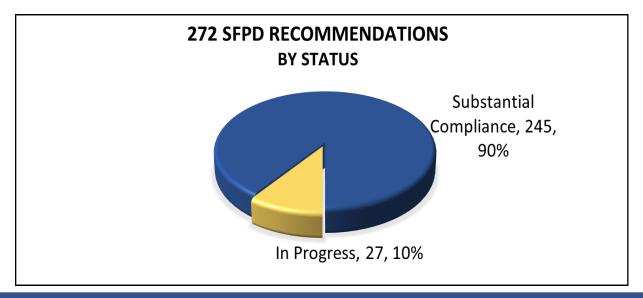

### **Current Status**

| Objective               | Sub Comp<br>(Phases 1,2,3) | In<br>Review | Beyond<br>Phase 3 | Total |
|-------------------------|----------------------------|--------------|-------------------|-------|
| Use of Force            | 51                         | 0            | 7                 | 58    |
| Bias                    | 47                         | 0            | 7                 | 54    |
| Community Policing      | 54                         | 0            | 6                 | 60    |
| Accountability          | 61                         | 0            | 7                 | 68    |
| Recruitment & Diversity | 32                         | 0            | 0                 | 32    |
| Total                   | 245                        | 0            | 27                | 272   |