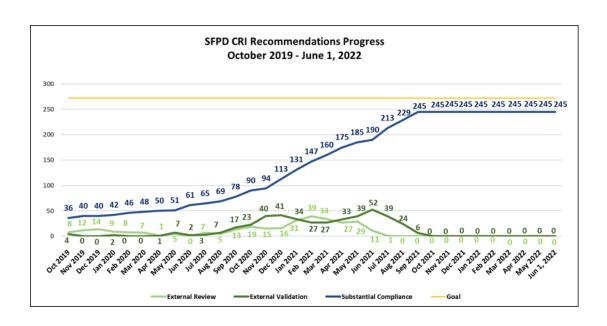

### **Current Status**

| Objective               | Sub Comp<br>(Phases 1,2,3) | In<br>Review | Beyond<br>Phase 3 | Total |
|-------------------------|----------------------------|--------------|-------------------|-------|
| Use of Force            | 51                         | 0            | 7                 | 58    |
| Bias                    | 47                         | 0            | 7                 | 54    |
| Community Policing      | 54                         | 0            | 6                 | 60    |
| Accountability          | 61                         | 0            | 7                 | 68    |
| Recruitment & Diversity | 32                         | 0            | 0                 | 32    |
| Total                   | 245                        | 0            | 27                | 272   |