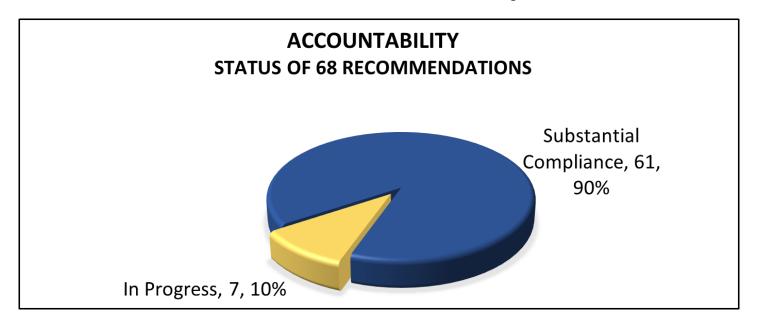

| 7                 | 58    |
| Bias                    | 47                         | 0            | 7                 | 54    |
| Community Policing      | 54                         | 0            | 6                 | 60    |
| Accountability          | 61                         | 0            | 7                 | 68    |
| Recruitment & Diversity | 32                         | 0            | 0                 | 32    |
| Total                   | 245                        | 0            | 27                | 272   |

### Use of Force



### **Monthly update:**

**7** recommendations in progress

### Bias



### **Monthly update:**

**7** recommendations in progress

# **Community Policing**



#### **Monthly update:**

**6** recommendations in progress

# Accountability



### **Monthly update:**

**7** recommendations in progress

## Recruitment, Hiring & Retention



### **Monthly update:**

### Recommendations Beyond Phase III

#### Within 12 months

(1.1, 20.4, 26.1, 40.6, 48.1, 55.2, 69.2, 69.3)

### Examples:

- -Demographic report for discipline
- -Chief's advisory forum meetings

#### • Within 18 months

(48.2, 39.1, 22.1, 68.1, 79.1, 79.2, 79.3)

### Examples:

- -Strategic plan alignment
- -Use-of-Force data collection and analysis

#### Two years

(40.2, 41.1, 21.1, 28.1, 28.4, 28.5, 30.3, 30.4, 35.3)

#### Example:

- -Use-of-Force enhanced data collection plan and implementation
- Dashboard Review System (DRS) implementation

#### 3-4 years

(20.1, 20.2, 20.3)

### Example

- -Arrest data and consistency across agencies
- -Record Management Sy