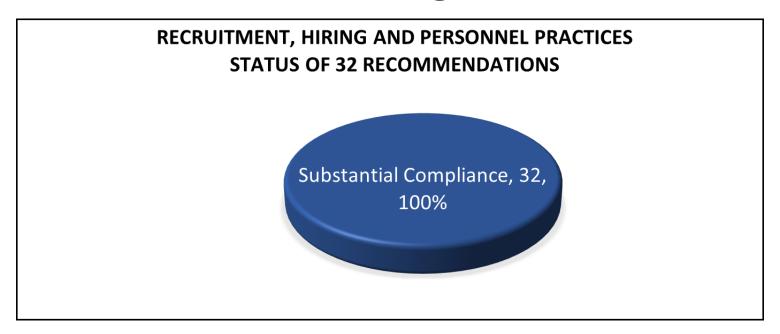

| 7                 | 54    |
| Community Policing      | 54                         | 0            | 6                 | 60    |
| Accountability          | 61                         | 0            | 7                 | 68    |
| Recruitment & Diversity | 32                         | 0            | 0                 | 32    |
| Total                   | 245                        | 0            | 27                | 272   |

### Use of Force



### **Monthly update:**

**7** recommendations in progress

### Bias



### **Monthly update:**

**7** recommendations in progress

# **Community Policing**



#### **Monthly update:**

**6** recommendations in progress

# Accountability



### **Monthly update:**

**7** recommendations in progress

## Recruitment, Hiring & Retention



### **Monthly update:**

### Recommendations Beyond Phase III

#### Within 12 months

(1.1, 20.4, 26.1, 40.6, 48.1, 55.2, 69.2, 69.3)

### Examples:

- -Demographic report for discipline
- -Chief's advisory forum meetings

#### • Within 18 months

(48.2, 39.1, 22.1, 68.1, 79.1, 79.2, 79.3)

### Examples:

- -Strategic plan alignment
- -Use-of-Force data collection and analysis

#### Two years

(40.2, 41.1, 21.1, 28.1, 28.4, 28.5, 30.3, 30.4, 35.3)

#### Example:

- -Use-of-Force enhanced data collection plan and implementation
- Dashboard Review System (DRS) implementation

#### 3-4 years

(20.1, 20.2, 20.3)

### Example

- -Arrest data and consistency across agencies
- -Record Management System implementation