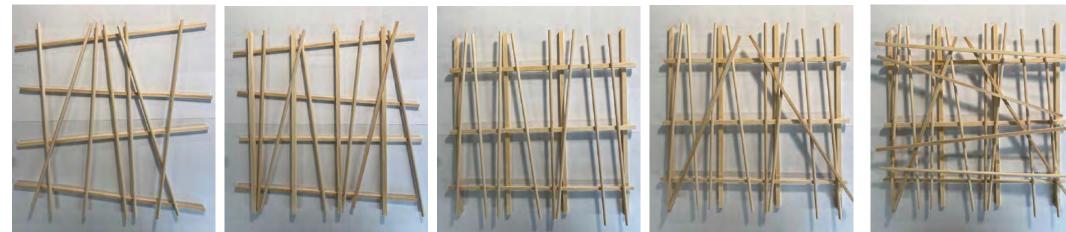

# ROLLING GATE CONCEPT

PRECEDENT IMAGERY & MATERIAL RESEARCH CHINATOWN SUBWAY STATION GATE SMALL PROJECT REVIEW

**BAMBOO-INSPIRED SLIDING GATES** CHINATOWN SUBWAY STATION GATE SMALL PROJECT REVIEW

open position

closed position

CHINATOWN SUBWAY STATION GATE SMALL PROJECT REVIEW