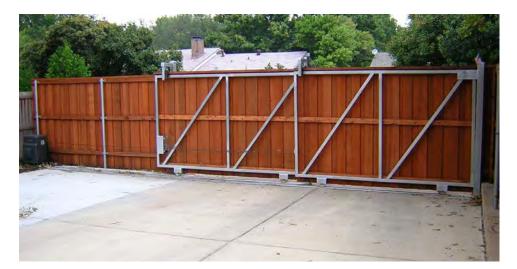

# ROLLING GATE CONCEPT

PRECEDENT IMAGERY & MATERIAL RESEARCH CHINATOWN SUBWAY STATION GATE SMALL PROJECT REVIEW

**BAMBOO-INSPIRED SLIDING GATES** CHINATOWN SUBWAY STATION GATE SMALL PROJECT REVIEW

open position