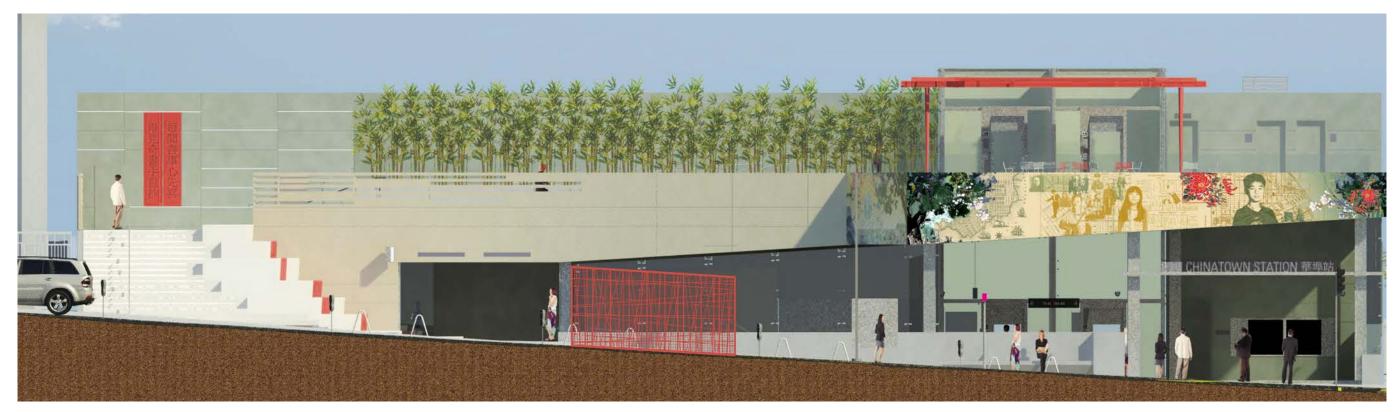

# SLIDING GATE CONCEPT

• Bamboo-inspired panels • Perforated metal panels

# ROLLING GATE CONCEPT

PRECEDENT IMAGERY & MATERIAL RESEARCH CHINATOWN SUBWAY STATION GATE SMALL PROJECT REVIEW

**BAMBOO-INSPIRED SLIDING GATES** CHINATOWN SUBWAY STATION GATE SMALL PROJECT REVIEW

open position

closed position

CHINATOWN SUBWAY STATION GATE SMALL PROJECT REVIEW