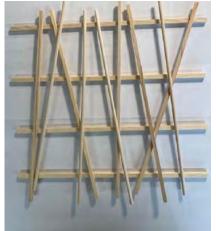

# ROLLING GATE CONCEPT

PRECEDENT IMAGERY & MATERIAL RESEARCH CHINATOWN SUBWAY STATION GATE SMALL PROJECT REVIEW

**BAMBOO-INSPIRED SLIDING GATES** CHINATOWN SUBWAY STATION GATE SMALL PROJECT REVIEW

open position

closed position

CHINATOWN SUBWAY STATION GATE SMALL PROJECT REVIEW