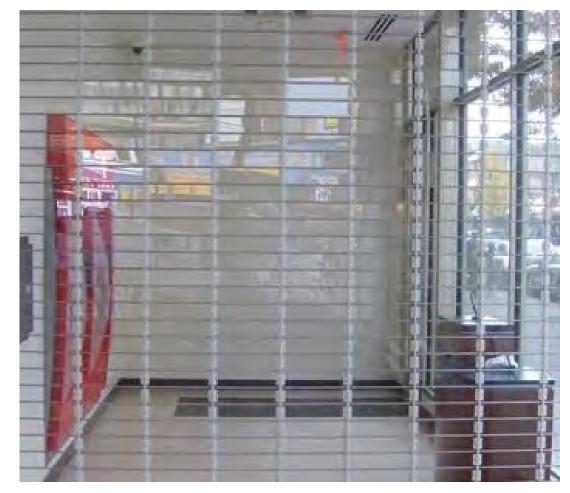

# **TELESCOPIC GATE PRECEDENTS**

CHINATOWN SUBWAY STATION GATE SMALL PROJECT REVIEW

**PERFORATED METAL SCREEN** CHINATOWN SUBWAY STATION GATE SMALL PROJECT REVIEW

**GATEWAY WITH ROLLING SECURITY GRILLE** CHINATOWN SUBWAY STATION GATE SMALL PROJECT REVIEW

### GATEWAY WITH ROLLING SECURITY GRILLE (PLAN)

CHINATOWN SUBWAY STATION GATE SMALL PROJECT REVIEW

**MATERIAL RESEARCH - ROLLING SECURITY GRILLES (CORNELL COOKSON)** CHINATOWN SUBWAY STATION GATE SMALL PROJECT REVIEW