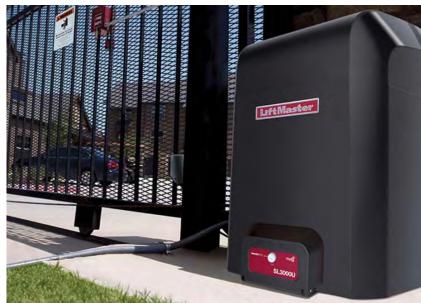

# SLIDING GATE CONCEPT

• Bamboo-inspired panels • Perforated metal panels

# ROLLING GATE CONCEPT

PRECEDENT IMAGERY & MATERIAL RESEARCH CHINATOWN SUBWAY STATION GATE SMALL PROJECT REVIEW

**BAMBOO-INSPIRED SLIDING GATES** CHINATOWN SUBWAY STATION GATE SMALL PROJECT REVIEW

open position