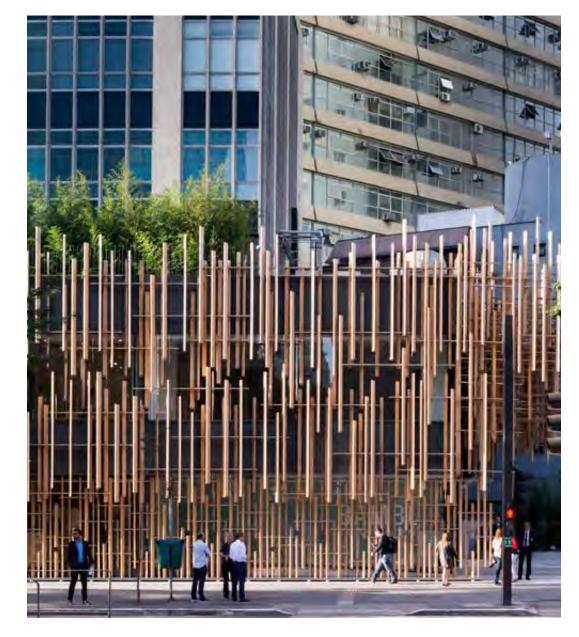

# SLIDING GATE CONCEPT

• Bamboo-inspired panels • Perforated metal panels

# ROLLING GATE CONCEPT

PRECEDENT IMAGERY & MATERIAL RESEARCH CHINATOWN SUBWAY STATION GATE SMALL PROJECT REVIEW

**BAMBOO-INSPIRED SLIDING GATES** CHINATOWN SUBWAY STATION GATE SMALL PROJECT REVIEW

open position