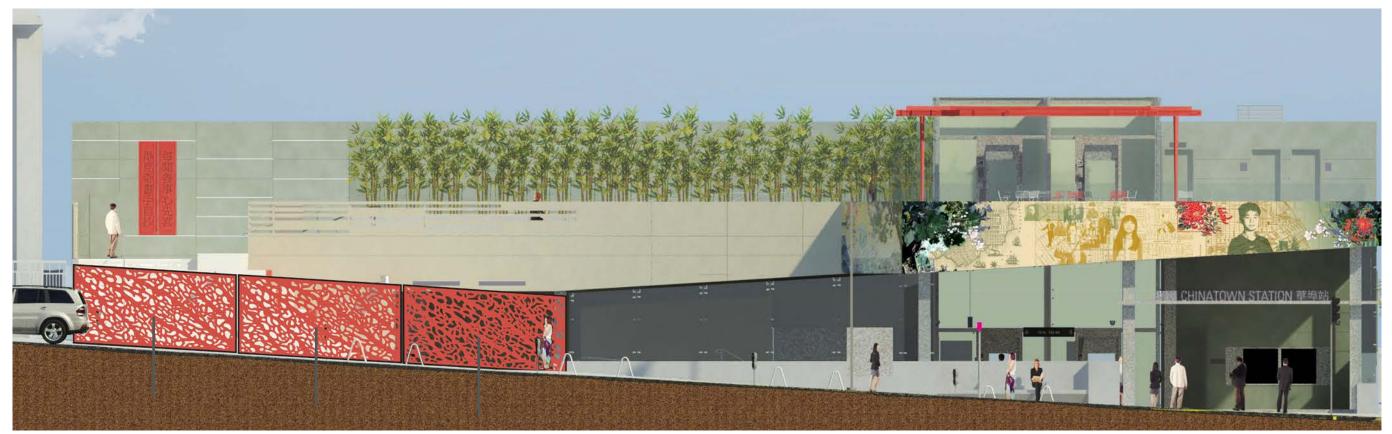

# SLIDING GATE CONCEPT

• Bamboo-inspired panels • Perforated metal panels

# ROLLING GATE CONCEPT

PRECEDENT IMAGERY & MATERIAL RESEARCH CHINATOWN SUBWAY STATION GATE SMALL PROJECT REVIEW

**BAMBOO-INSPIRED SLIDING GATES** CHINATOWN SUBWAY STATION GATE SMALL PROJECT REVIEW

open position