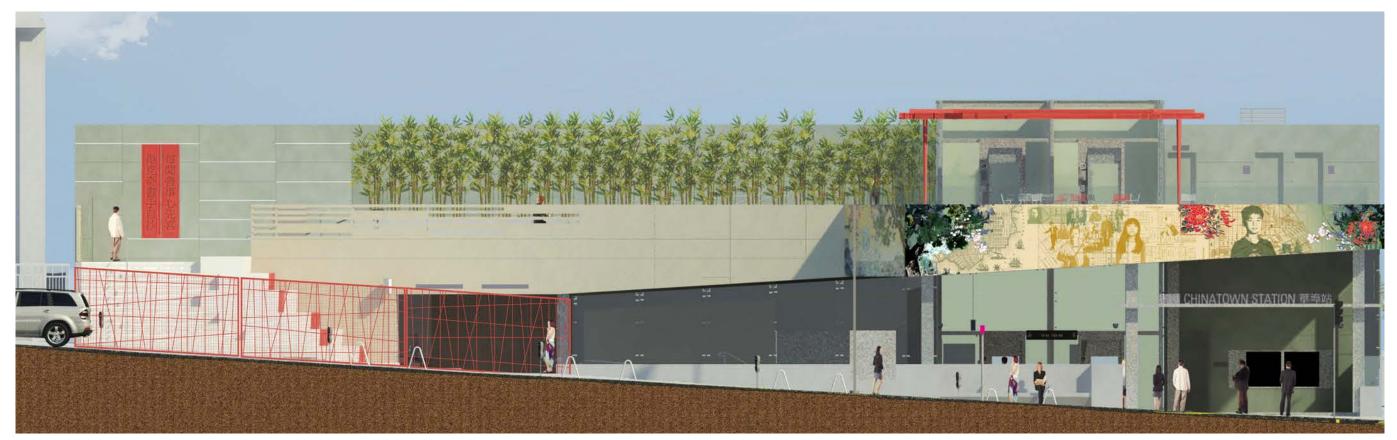

# SLIDING GATE CONCEPT

• Bamboo-inspired panels • Perforated metal panels

# ROLLING GATE CONCEPT

PRECEDENT IMAGERY & MATERIAL RESEARCH CHINATOWN SUBWAY STATION GATE SMALL PROJECT REVIEW

**BAMBOO-INSPIRED SLIDING GATES** CHINATOWN SUBWAY STATION GATE SMALL PROJECT REVIEW

open position

closed position

CHINATOWN SUBWAY STATION GATE SMALL PROJECT REVIEW