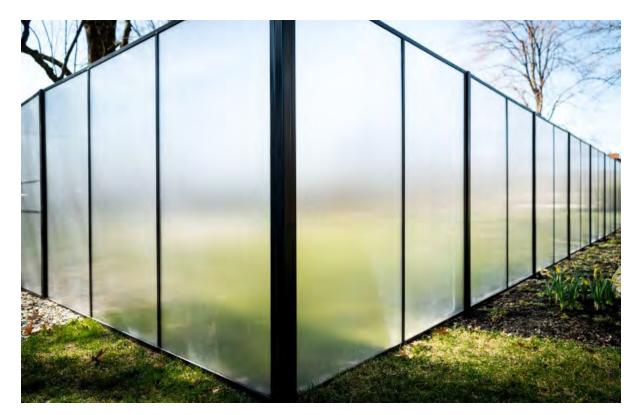

### MATERIAL RESEARCH - POLYCARBONATE SCREENS

CHINATOWN SUBWAY STATION GATE SMALL PROJECT REVIEW open position

closed position

polycarbonate alt.

polycarbonate material

MATERIAL RESEARCH - POLYCARBONATE SCREENS

CHINATOWN SUBWAY STATION GATE SMALL PROJECT REVIEW

PALGARD polycarbonate