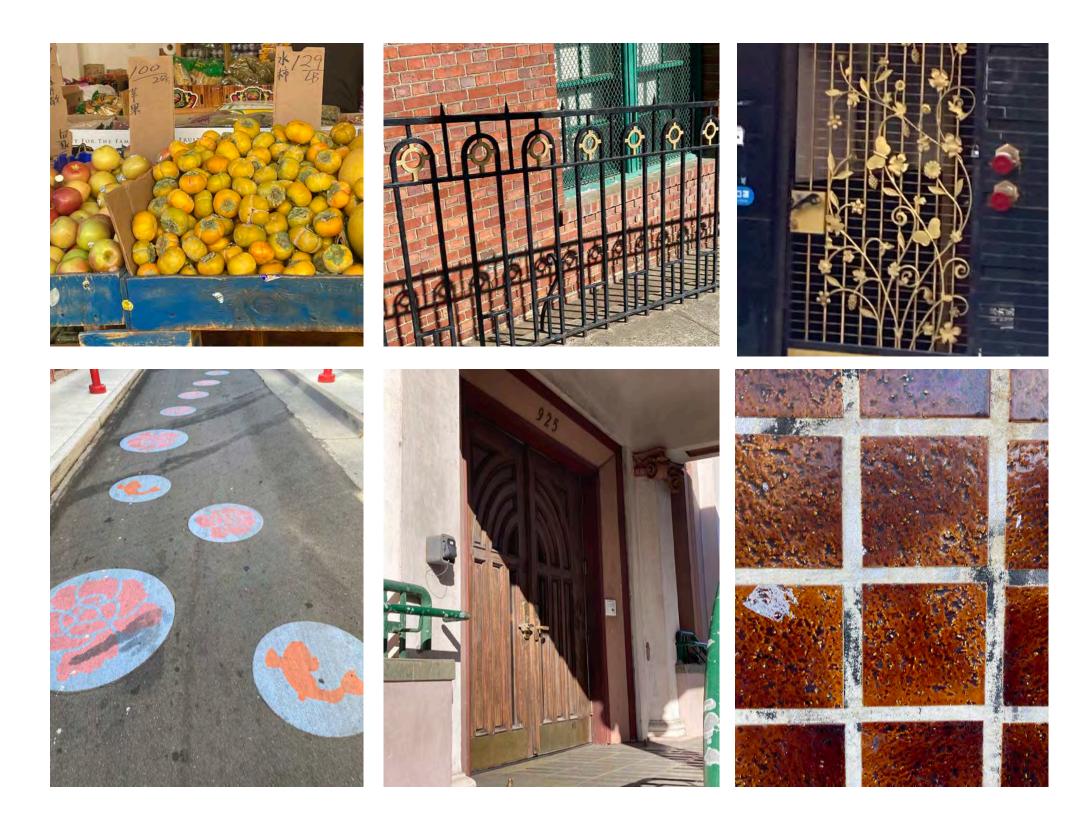

### SITE PHOTOS - EXISTING TEXTURE

CHINATOWN SUBWAY STATION GATE SMALL PROJECT REVIEW

**SITE PHOTOS** CHINATOWN SUBWAY STATION GATE SMALL PROJECT REVIEW

**SITE PHOTOS** CHINATOWN SUBWAY STATION GATE SMALL PROJECT REVIEW