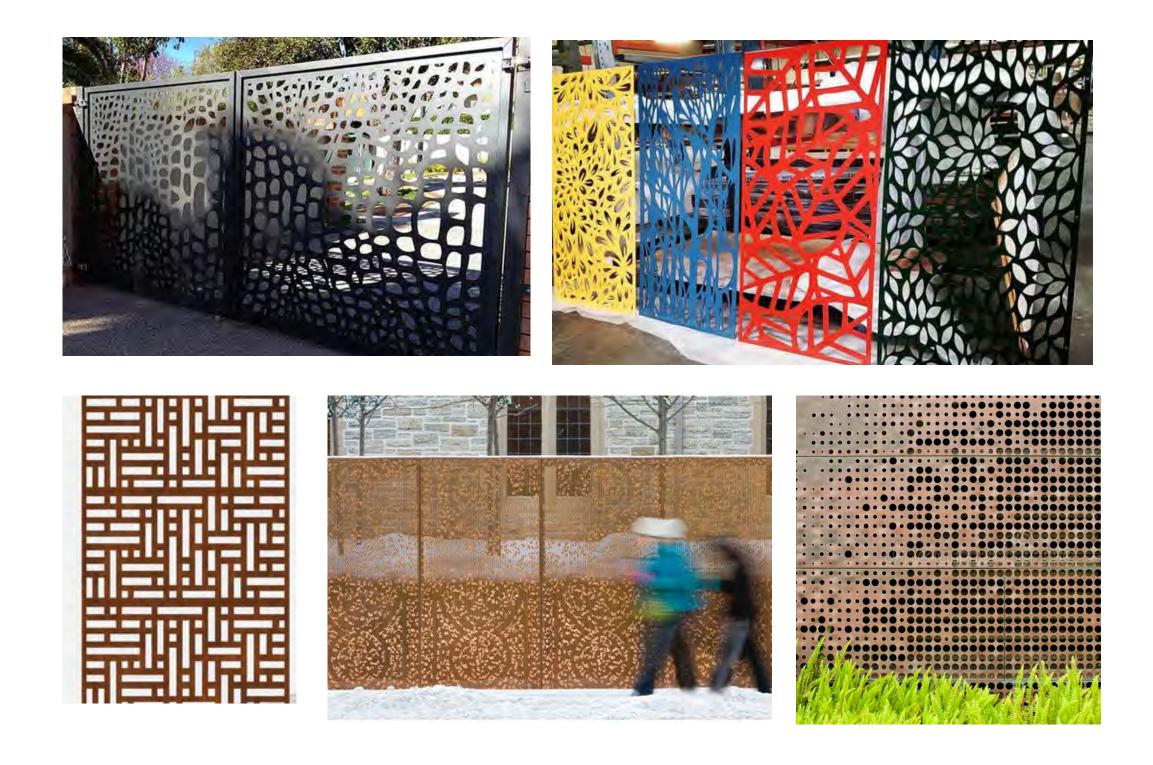

#### PRECEDENT IMAGERY & MATERIAL RESEARCH - PERFORATED METAL SCREEN CHINATOWN SUBWAY STATION GATE SMALL PROJECT REVIEW

**PERFORATED METAL SCREEN** CHINATOWN SUBWAY STATION GATE SMALL PROJECT REVIEW

open position

#### MATERIAL RESEARCH - PERFORATED METAL SCREEN

CHINATOWN SUBWAY STATION GATE SMALL PROJECT REVIEW