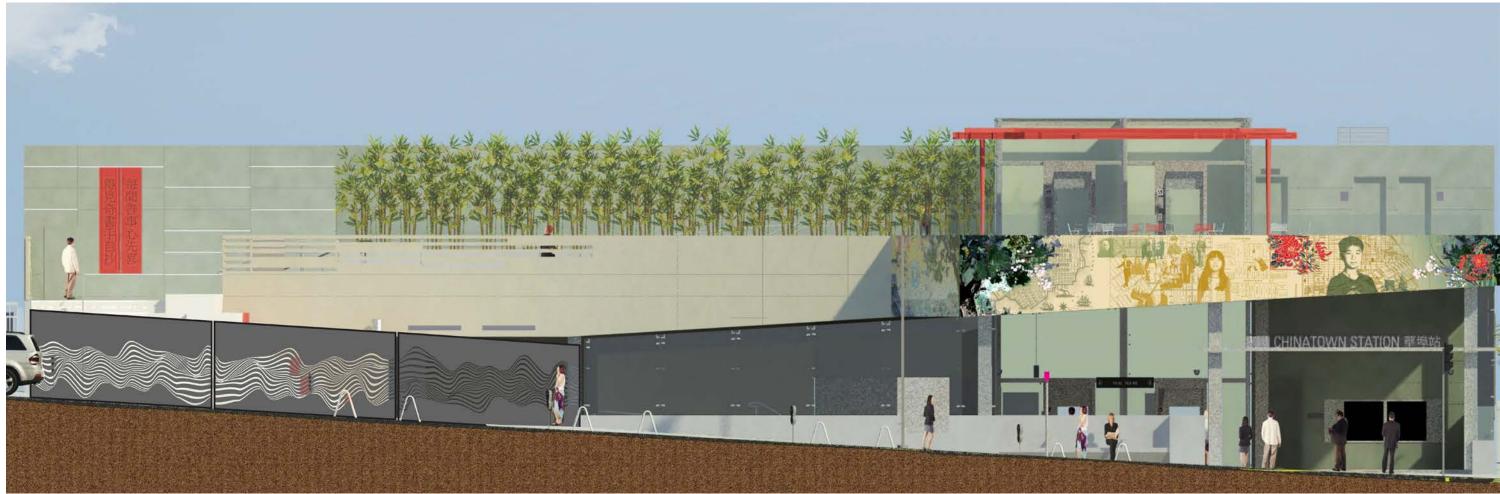

# SLIDING GATE CONCEPT

• Bamboo-inspired panels • Perforated metal panels

# ROLLING GATE CONCEPT

PRECEDENT IMAGERY & MATERIAL RESEARCH CHINATOWN SUBWAY STATION GATE SMALL PROJECT REVIEW

**BAMBOO-INSPIRED SLIDING GATES** CHINATOWN SUBWAY STATION GATE SMALL PROJECT REVIEW

open position