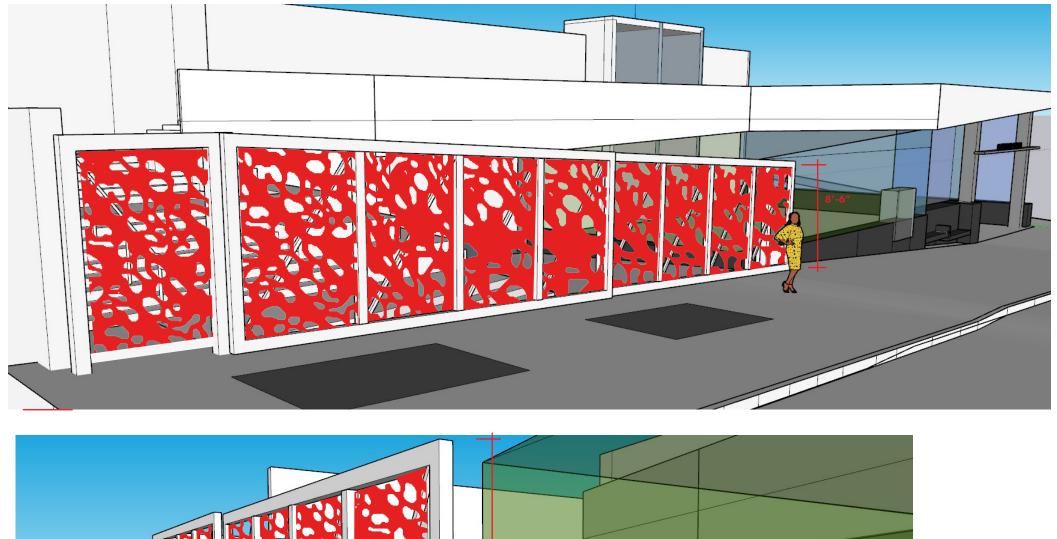

#### PRECEDENT IMAGERY & MATERIAL RESEARCH - PERFORATED METAL SCREEN CHINATOWN SUBWAY STATION GATE SMALL PROJECT REVIEW

**PERFORATED METAL SCREEN** CHINATOWN SUBWAY STATION GATE SMALL PROJECT REVIEW

open position

closed position

**PERFORATED METAL SCREEN** CHINATOWN SUBWAY STATION GATE SMALL PROJECT REVIEW

#### MATERIAL RESEARCH - PERFORATED METAL SCREEN

CHINATOWN SUBWAY STATION GATE SMALL PROJECT REVIEW