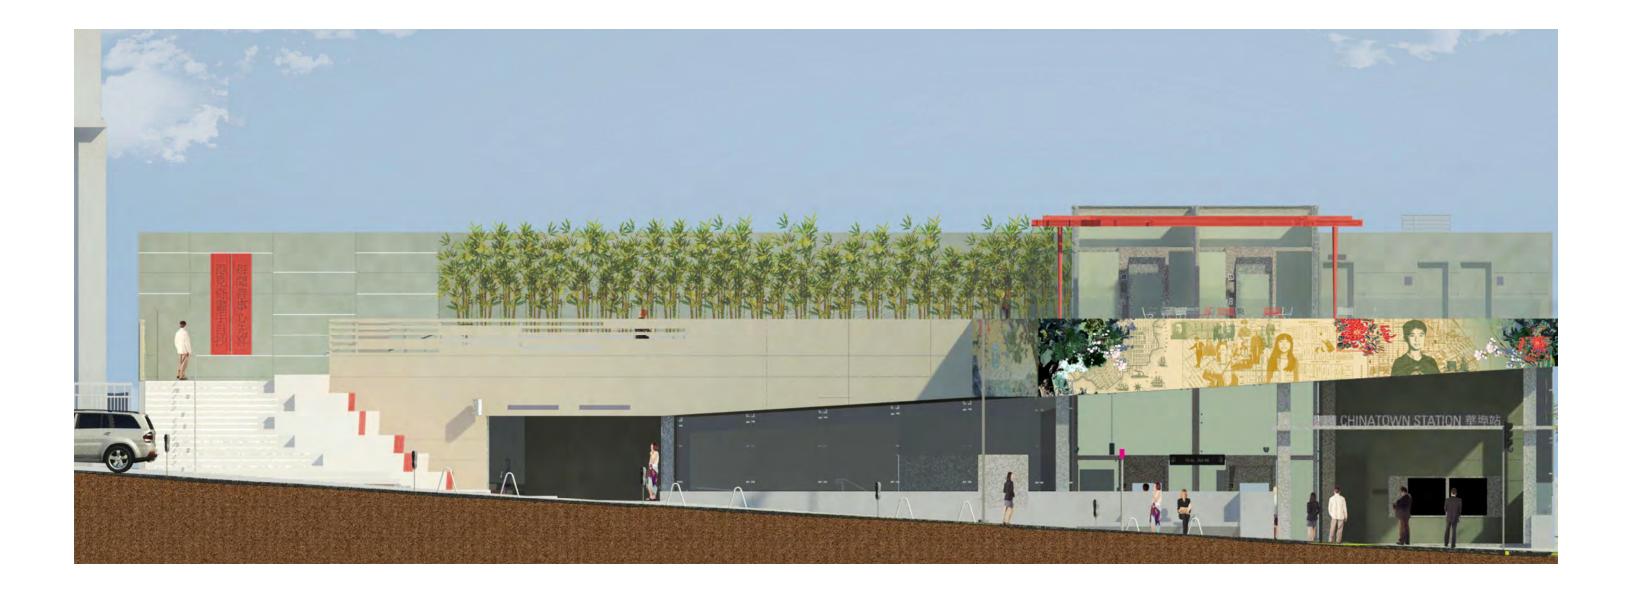

# SFMTA CHINATOWN STATION DESIGN CONCEPTS

# SLIDING GATE CONCEPT

• Bamboo-inspired panels • Perforated metal panels

# ROLLING GATE CONCEPT

PRECEDENT IMAGERY & MATERIAL RESEARCH CHINATOWN SUBWAY STATION GATE SMALL PROJECT REVIEW

**BAMBOO-INSPIRED SLIDING GATES** CHINATOWN SUBWAY STATION GATE SMALL PROJECT REVIEW

open position