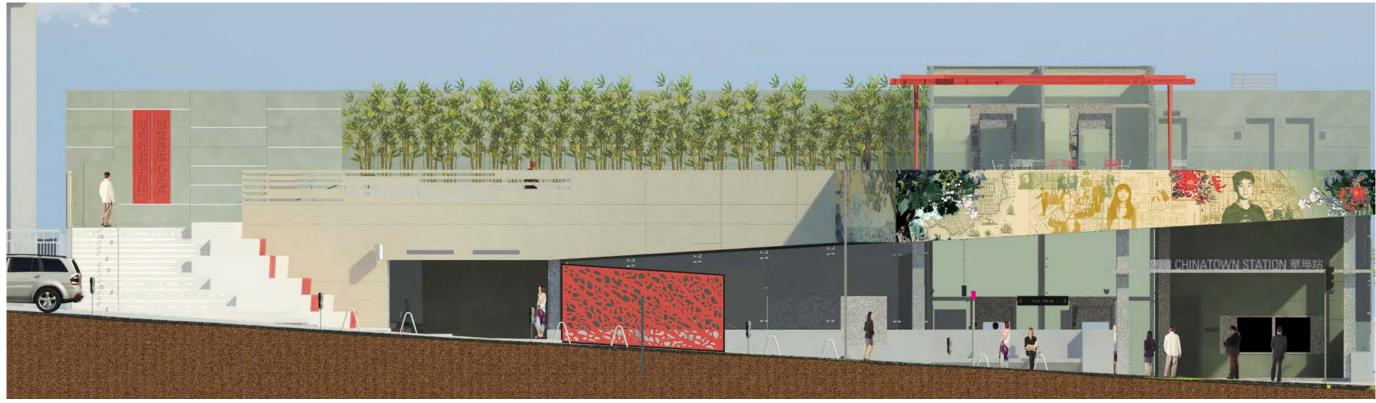

# SLIDING GATE CONCEPT

• Bamboo-inspired panels • Perforated metal panels

# ROLLING GATE CONCEPT

PRECEDENT IMAGERY & MATERIAL RESEARCH CHINATOWN SUBWAY STATION GATE SMALL PROJECT REVIEW

**BAMBOO-INSPIRED SLIDING GATES** CHINATOWN SUBWAY STATION GATE SMALL PROJECT REVIEW

open position