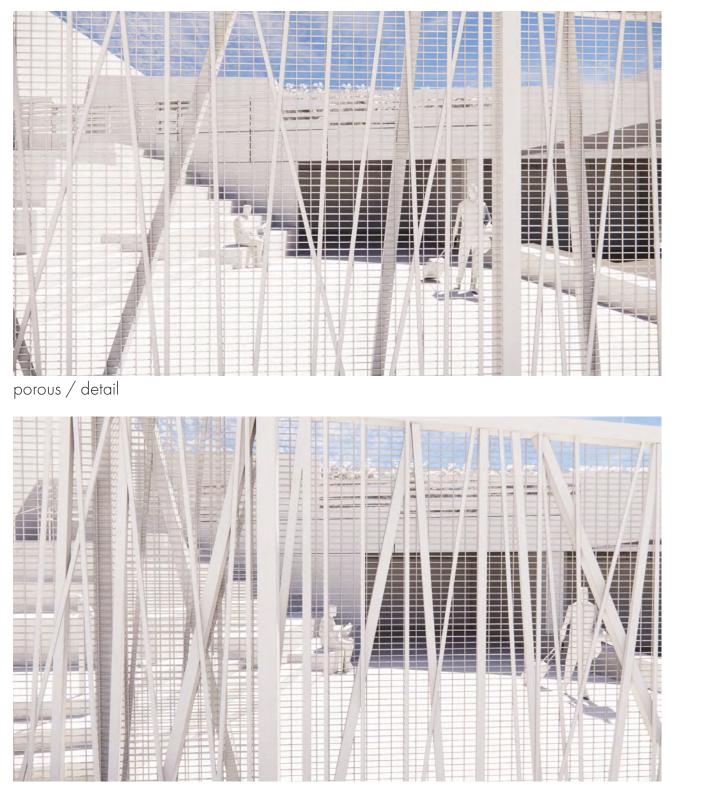

# SCHEME : BAMBOO FOREST

open position

INFILL MATERIALS

dense / detail

**BAMBOO FOREST** CHINATOWN SUBWAY STATION GATE SMALL PROJECT REVIEW

aluminum or steel pickets

welded wire mesh