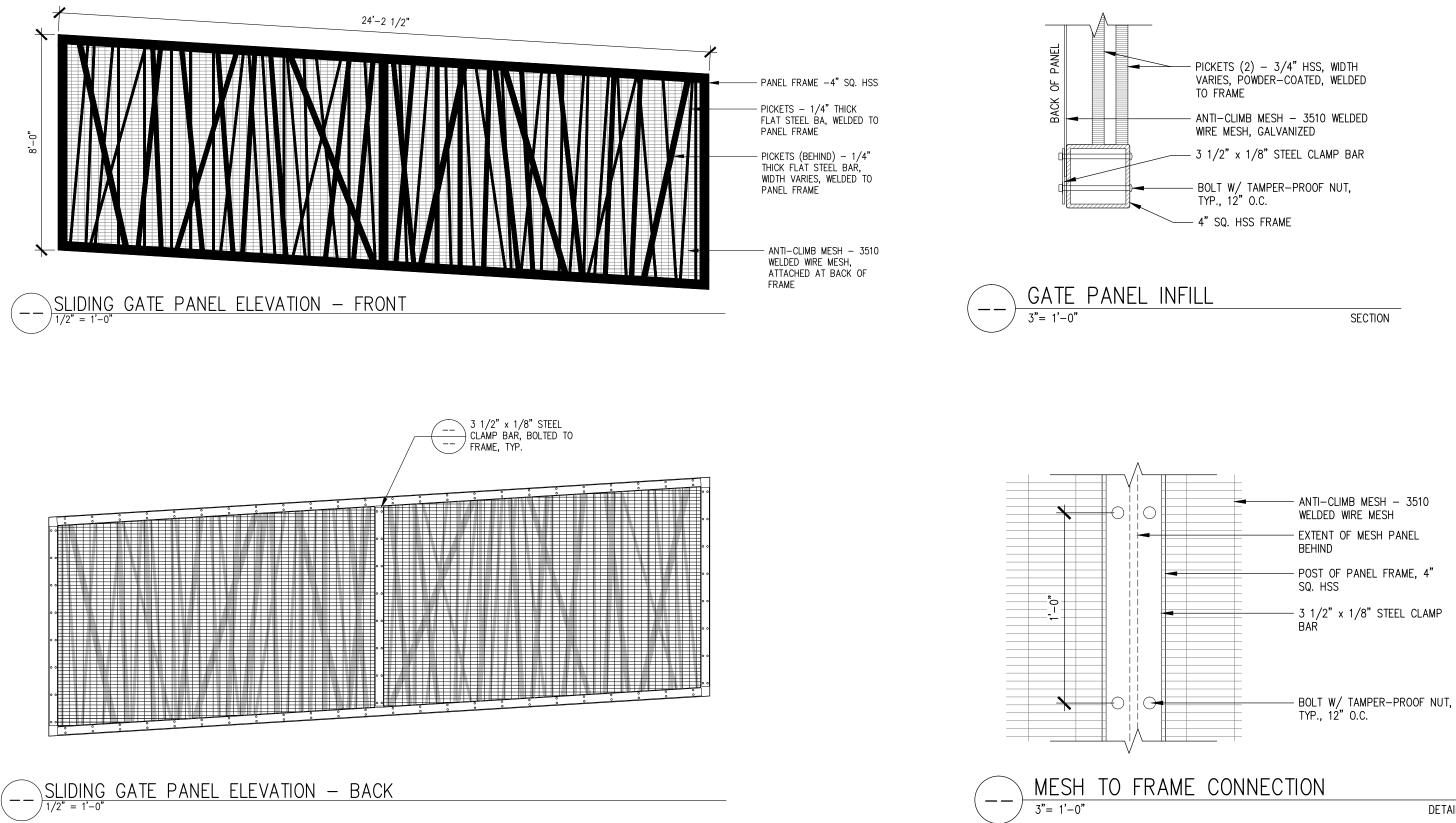

WAVE

|   | PICKETS (2) – 3/4" HSS, WDTH<br>VARIES, POWDER-COATED, WELDED<br>TO FRAME |
|---|---------------------------------------------------------------------------|
|   | ANTI-CLIMB MESH - 3510 WELDED<br>WIRE MESH, GALVANIZED                    |
|   | 3 1/2" x 1/8" STEEL CLAMP BAR                                             |
| • | BOLT W/ TAMPER-PROOF NUT,<br>TYP., 12" O.C.                               |

DETAIL