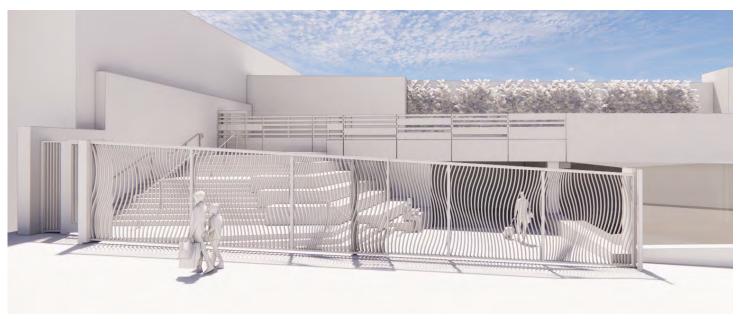

**DESIGN SCHEMES** CHINATOWN SUBWAY STATION GATE SMALL PROJECT REVIEW **BAMBOO FOREST** 

WAVE

WAVE

|   | PICKETS (2) – 3/4" HSS, WDTH<br>VARIES, POWDER-COATED, WELDED<br>TO FRAME |
|---|---------------------------------------------------------------------------|
|   | ANTI-CLIMB MESH - 3510 WELDED<br>WIRE MESH, GALVANIZED                    |
|   | 3 1/2" x 1/8" STEEL CLAMP BAR                                             |
| • | BOLT W/ TAMPER-PROOF NUT,<br>TYP., 12" O.C.                               |