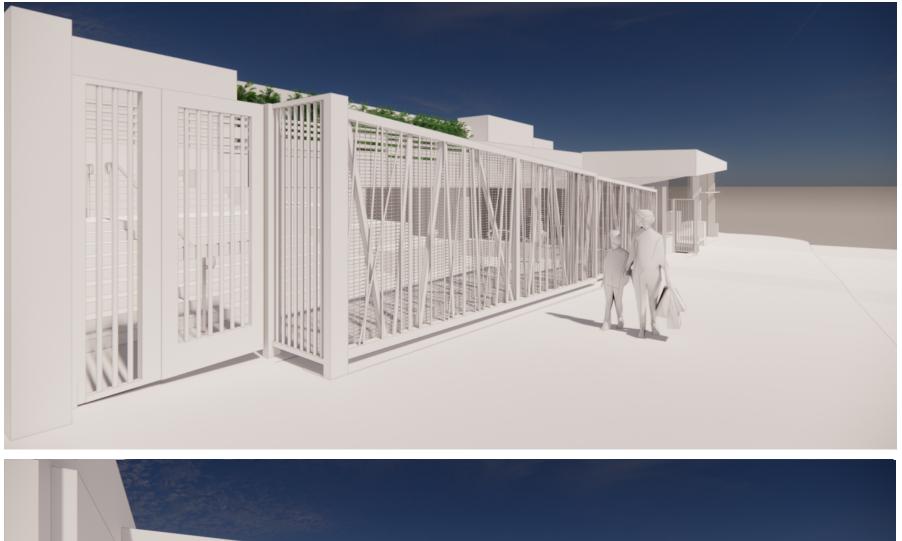

**DESIGN SCHEMES** CHINATOWN SUBWAY STATION GATE SMALL PROJECT REVIEW **BAMBOO FOREST** 

WAVE

# SCHEME : BAMBOO FOREST

open position

INFILL MATERIALS

dense / detail

**BAMBOO FOREST** CHINATOWN SUBWAY STATION GATE SMALL PROJECT REVIEW

aluminum or steel pickets

welded wire mesh