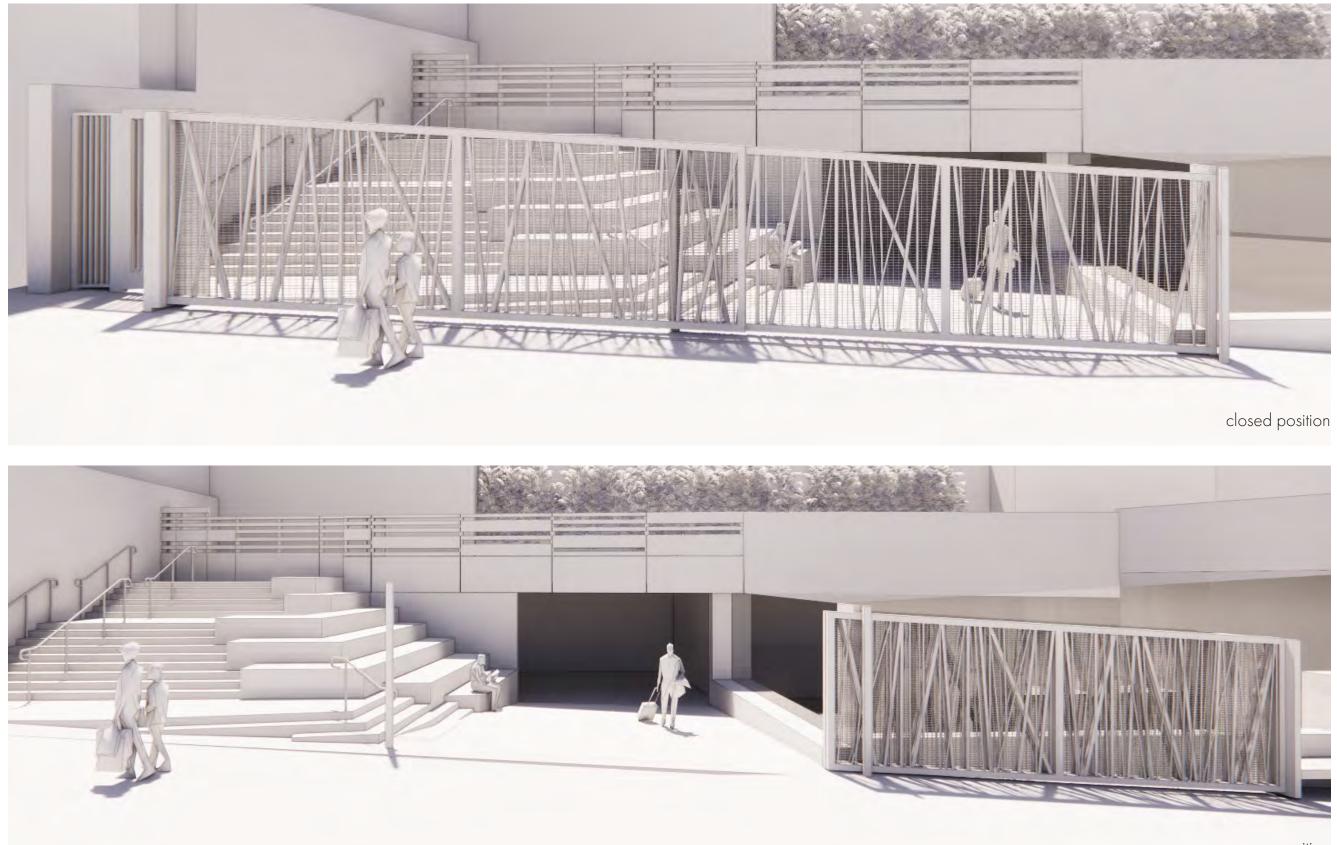

# SCHEME : BAMBOO FOREST

open position

INFILL MATERIALS

dense / detail

**BAMBOO FOREST** CHINATOWN SUBWAY STATION GATE SMALL PROJECT REVIEW

aluminum or steel pickets

welded wire mesh