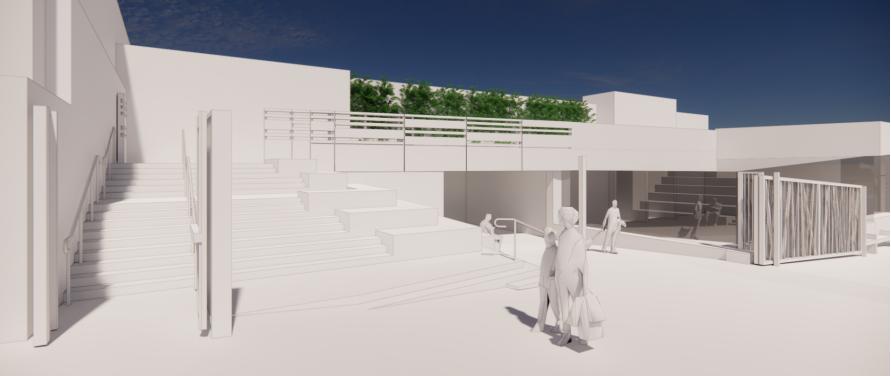

**DESIGN SCHEMES** CHINATOWN SUBWAY STATION GATE SMALL PROJECT REVIEW **BAMBOO FOREST** 

WAVE

# SCHEME : BAMBOO FOREST

open position

INFILL MATERIALS

dense / detail

**BAMBOO FOREST** CHINATOWN SUBWAY STATION GATE SMALL PROJECT REVIEW

aluminum or steel pickets

welded wire mesh