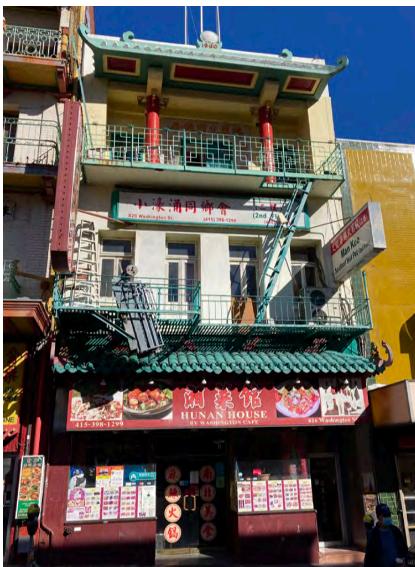

### SITE CONTEXT/ BAMBOO FOREST

CHINATOWN SUBWAY STATION GATE SMALL PROJECT REVIEW

NEIGHBORHOOD CONTEXT/ BAMBOO FOREST CHINATOWN SUBWAY STATION GATE SMALL PROJECT REVIEWH

WEAVE

rain

**DESIGN SCHEMES** CHINATOWN SUBWAY STATION GATE SMALL PROJECT REVIEW **BAMBOO FOREST** 