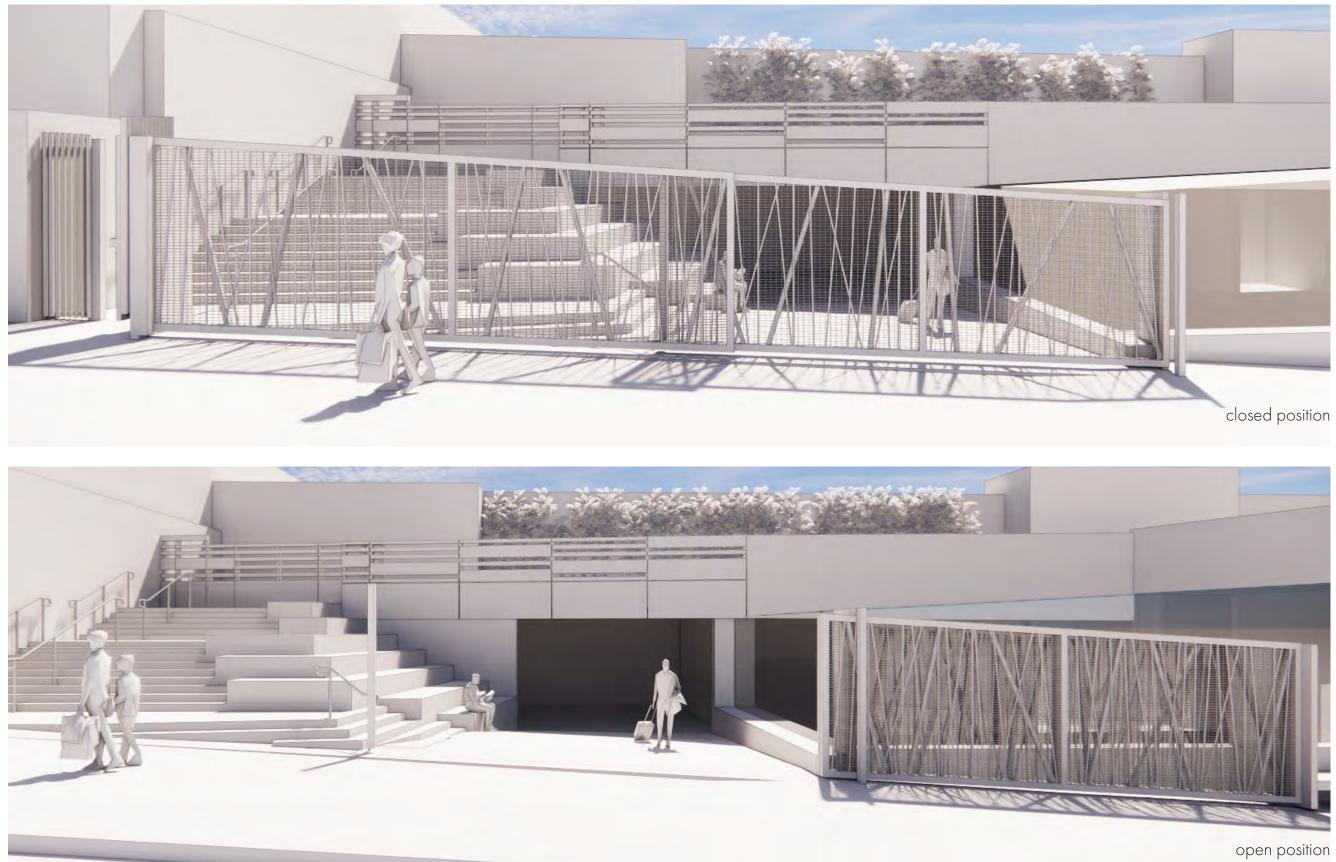

# SCHEME : BAMBOO FOREST

open position

INFILL MATERIALS

dense / detail

**BAMBOO FOREST** CHINATOWN SUBWAY STATION GATE SMALL PROJECT REVIEW

aluminum or steel pickets

welded wire mesh

#### **EGRESS DETAIL** CHINATOWN SUBWAY STATION GATE SMALL PROJECT REVIEW

**NEIGHBORHOOD CONTEXT** CHINATOWN SUBWAY STATION GATE SMALL PROJECT REVIEW

UONG 96-8228