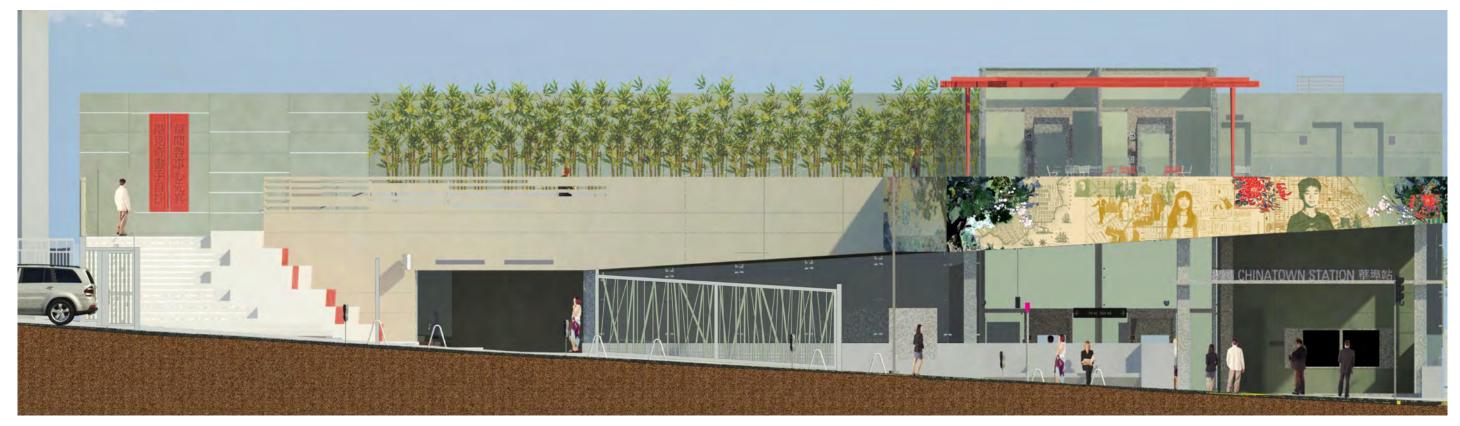

### SITE CONTEXT/ BAMBOO FOREST

CHINATOWN SUBWAY STATION GATE SMALL PROJECT REVIEW

NEIGHBORHOOD CONTEXT/ BAMBOO FOREST CHINATOWN SUBWAY STATION GATE SMALL PROJECT REVIEWH

WEAVE

rain

**DESIGN SCHEMES** CHINATOWN SUBWAY STATION GATE SMALL PROJECT REVIEW **BAMBOO FOREST** 