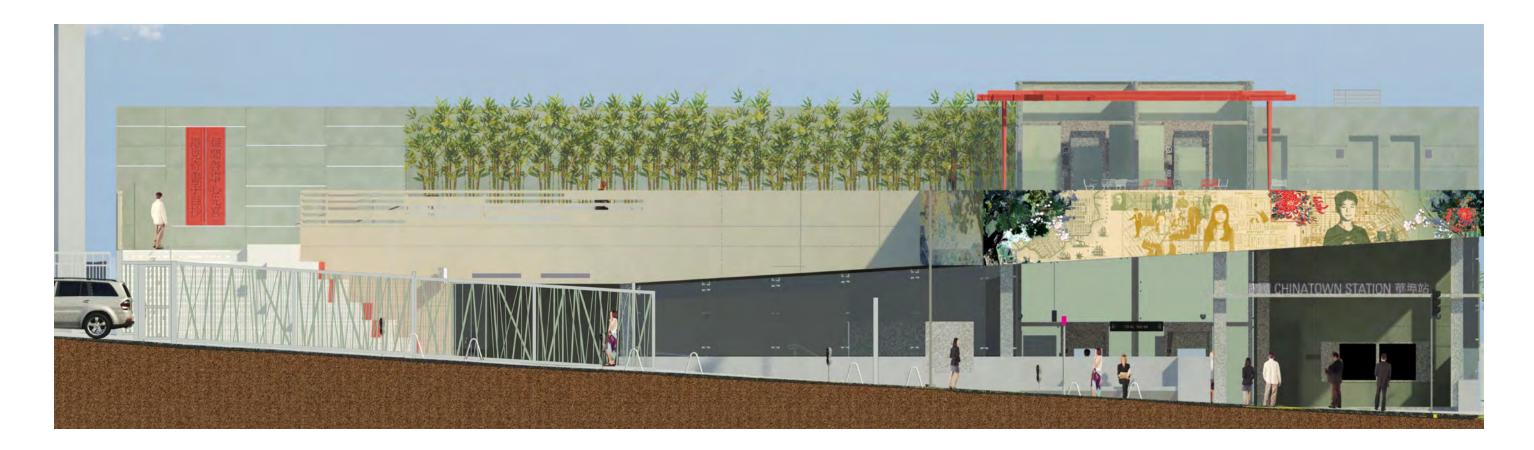

### SITE CONTEXT/ BAMBOO FOREST

CHINATOWN SUBWAY STATION GATE SMALL PROJECT REVIEW

NEIGHBORHOOD CONTEXT/ BAMBOO FOREST CHINATOWN SUBWAY STATION GATE SMALL PROJECT REVIEWH

WEAVE

rain

**DESIGN SCHEMES** CHINATOWN SUBWAY STATION GATE SMALL PROJECT REVIEW **BAMBOO FOREST** 