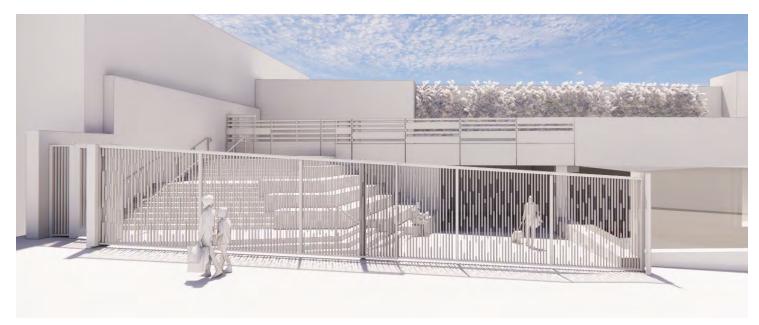

# SCHEME : BAMBOO FOREST

open position

INFILL MATERIALS

dense / detail

**BAMBOO FOREST** CHINATOWN SUBWAY STATION GATE SMALL PROJECT REVIEW

aluminum or steel pickets

welded wire mesh

### SITE CONTEXT/ BAMBOO FOREST

CHINATOWN SUBWAY STATION GATE SMALL PROJECT REVIEW

NEIGHBORHOOD CONTEXT/ BAMBOO FOREST CHINATOWN SUBWAY STATION GATE SMALL PROJECT REVIEWH

WEAVE

rain

**DESIGN SCHEMES** CHINATOWN SUBWAY STATION GATE SMALL PROJECT REVIEW **BAMBOO FOREST** 