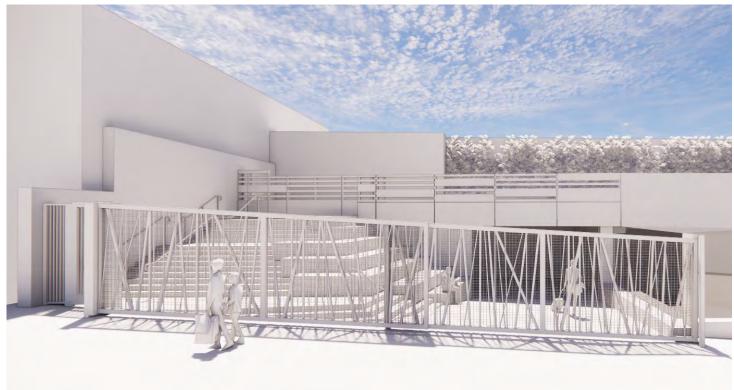

# SCHEME : BAMBOO FOREST

open position

INFILL MATERIALS

dense / detail

**BAMBOO FOREST** CHINATOWN SUBWAY STATION GATE SMALL PROJECT REVIEW

aluminum or steel pickets

welded wire mesh

### SITE CONTEXT/ BAMBOO FOREST

CHINATOWN SUBWAY STATION GATE SMALL PROJECT REVIEW

NEIGHBORHOOD CONTEXT/ BAMBOO FOREST CHINATOWN SUBWAY STATION GATE SMALL PROJECT REVIEWH

WEAVE

rain

**DESIGN SCHEMES** CHINATOWN SUBWAY STATION GATE SMALL PROJECT REVIEW **BAMBOO FOREST** 