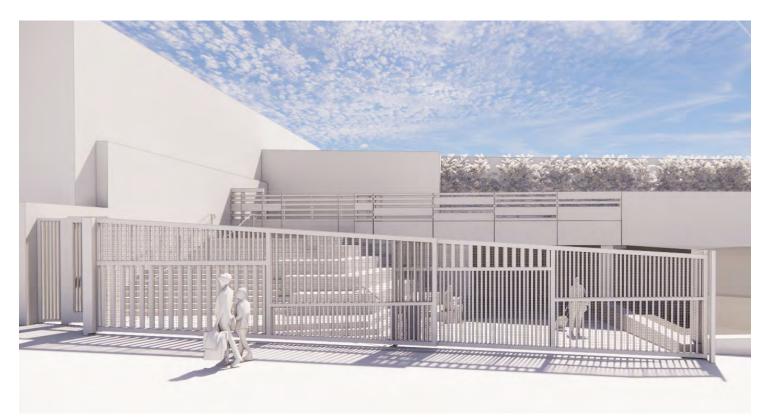

**DESIGN SCHEMES** CHINATOWN SUBWAY STATION GATE SMALL PROJECT REVIEW **BAMBOO FOREST** 

WAVE

# SCHEME : BAMBOO FOREST

open position

INFILL MATERIALS

dense / detail

**BAMBOO FOREST** CHINATOWN SUBWAY STATION GATE SMALL PROJECT REVIEW

aluminum or steel pickets

welded wire mesh

WAVE

|   | PICKETS (2) – 3/4" HSS, WDTH<br>VARIES, POWDER-COATED, WELDED<br>TO FRAME |
|---|---------------------------------------------------------------------------|
|   | ANTI-CLIMB MESH - 3510 WELDED<br>WIRE MESH, GALVANIZED                    |
|   | 3 1/2" x 1/8" STEEL CLAMP BAR                                             |
| • | BOLT W/ TAMPER-PROOF NUT,<br>TYP., 12" O.C.                               |