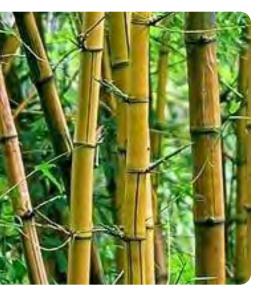

**DESIGN SCHEMES** CHINATOWN SUBWAY STATION GATE SMALL PROJECT REVIEW **BAMBOO FOREST** 

WAVE

# SCHEME : BAMBOO FOREST

open position

INFILL MATERIALS

dense / detail

**BAMBOO FOREST** CHINATOWN SUBWAY STATION GATE SMALL PROJECT REVIEW

aluminum or steel pickets

welded wire mesh

### SITE CONTEXT/ BAMBOO FOREST

CHINATOWN SUBWAY STATION GATE SMALL PROJECT REVIEW

NEIGHBORHOOD CONTEXT/ BAMBOO FOREST CHINATOWN SUBWAY STATION GATE SMALL PROJECT REVIEWH

WEAVE

rain

**DESIGN SCHEMES** CHINATOWN SUBWAY STATION GATE SMALL PROJECT REVIEW **BAMBOO FOREST** 