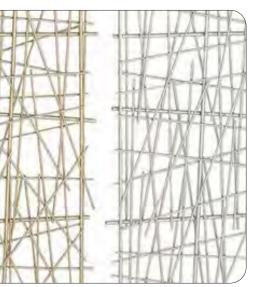

## SFMTA CHINATOWN STATION GATE DESIGN UPDATE March 21, 2022

**SITE PHOTOS** CHINATOWN SUBWAY STATION GATE SMALL PROJECT REVIEW

**SITE PHOTOS** CHINATOWN SUBWAY STATION GATE SMALL PROJECT REVIEW

WEAVE

rain

WAVE

|   | PICKETS (2) – 3/4" HSS, WDTH<br>VARIES, POWDER-COATED, WELDED<br>TO FRAME |
|---|---------------------------------------------------------------------------|
|   | ANTI-CLIMB MESH - 3510 WELDED<br>WIRE MESH, GALVANIZED                    |
|   | 3 1/2" x 1/8" STEEL CLAMP BAR                                             |
| • | BOLT W/ TAMPER-PROOF NUT,<br>TYP., 12" O.C.                               |