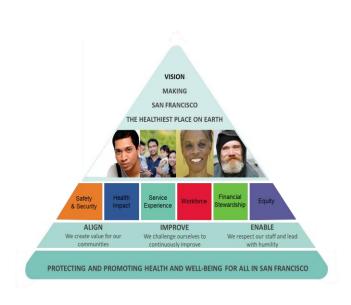

### MESSAGE FROM THE HEALTH COMMISSION PRESIDENT

- COVID-19 Response
- Racial Equity Action Plan
- Addressing Mental Health and SUD Issues

**Two Divisions** 

**True North** 

Organizational Chart

**Leadership Demographics** 