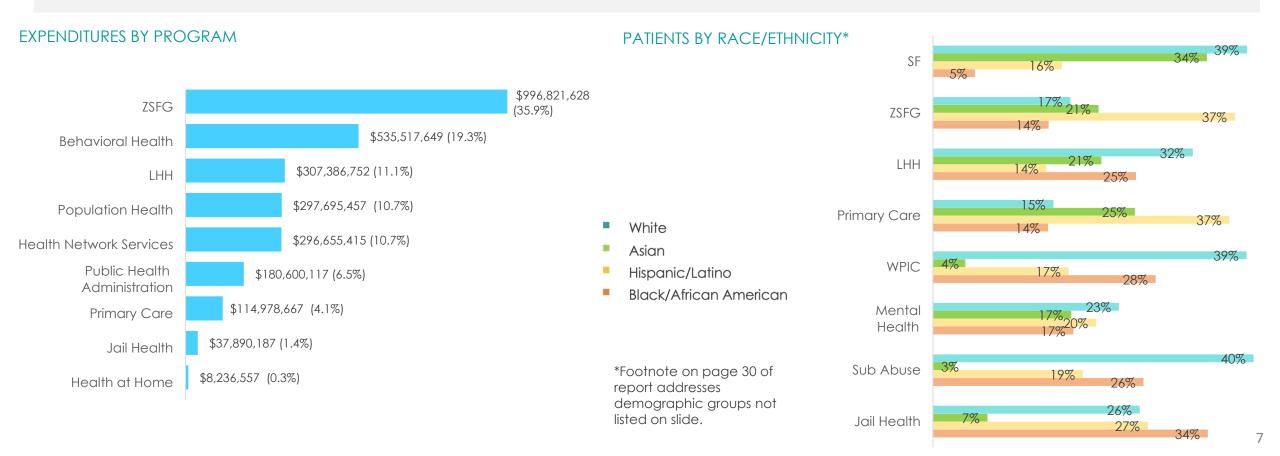

#### FY 20/21 BY THE NUMBERS

- COVID-19 Response Metrics
- DPH Budget

- SFHN Encounters & Patient Demographics
- Health Commission Resolutions