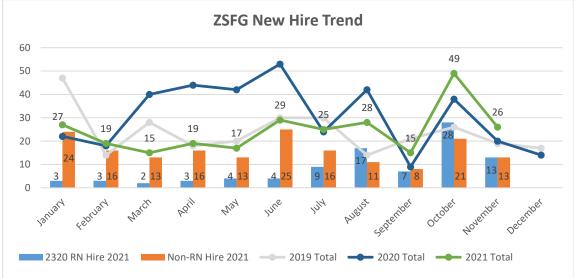

#### **Report Contents:**

- Vacancy Report
- Summary of Hiring Status (Vacancy rate over 10%)
- Graphs: YTD vacancy rate, new hires and separation
- 1) Total hospital vacancies increased to 8.80% as of November 2021, which is up from 8.49% in October 2021. We've hired a total of twenty-six (26) employees between November 1, 2021 and November 30, 2021 in various classifications including RNs and had seven (7) separations during the same period of which one was a retirement. One of the challenges affecting the increase in vacancy rate includes the migration of data from JOB APS to the new CCSF Applicant Tracking System called Smart Recruiters which is slowing down job postings, referrals or providing candidate pools to managers.
- 2) Human Resources is working with leadership on how to support critical areas with staffing issues due to COVID vax mandate or leaves
- 3) RN vacancy rate is at **4**% this past month.