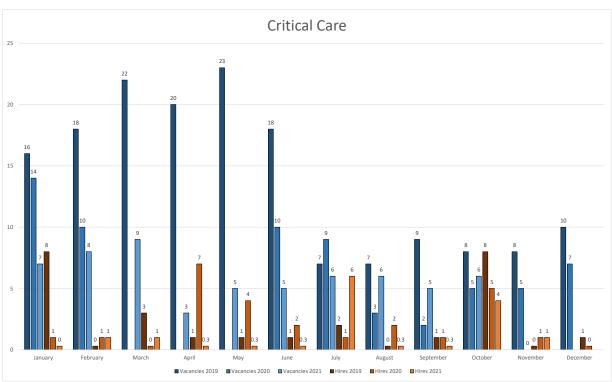

To mitigate challenges in hiring nurses:

- Eleven (11) P103 were hired last month to fill gaps in vacancies
- Continuing to direct hire using the Mayor Declaration of emergency for RN permanent positions, which speeds up selection process
- 4) HR conducts weekly/monthly vacancy meetings with the hospital executive team, or Program Managers, to review hiring plan.
- 5) HR is tasked with hiring 267 employees for Mental Health San Francisco (MHSF) and for Behavioral Health Services (BHS) in the next couple months including over 100 Health Workers starting as early as January 22, 2022. Although most of these new hires will not be on campus, some will be assigned to ZSFG. We will be using our expedited onboarding events over the next couple months to achieve the hiring needs.
- 6) RN hiring status update:
  - Emergency Care Unit-
    - Ten (10) Total Vacancies (6.69% of RNs in this specialty)
      - Ten (10) Experienced vacancies to fill, manager selections in progress
  - Critical Care Unit
    - Zero (0) total vacancies (0% of RNs in this specialty)
  - Med-Surgical Unit-
    - One (1) Experienced vacancies (1.11% of RNs within this specialty); manager selections in progress, 3 selections starting January 24, 2022
  - OR Unit-
    - Two (2) Experienced vacancies (8.72% of RNs within this specialty), manager selections in progress
    - Two (2) Training vacancies to fill, manager selections in progress
- 7) RN Training Update:
  - Training for ICU begins January 24, 2022 with 6 nurses
  - Training for ED started December 13, 2021 with 6 nurses
  - Next training classes for ED and ICU are targeted in March and April