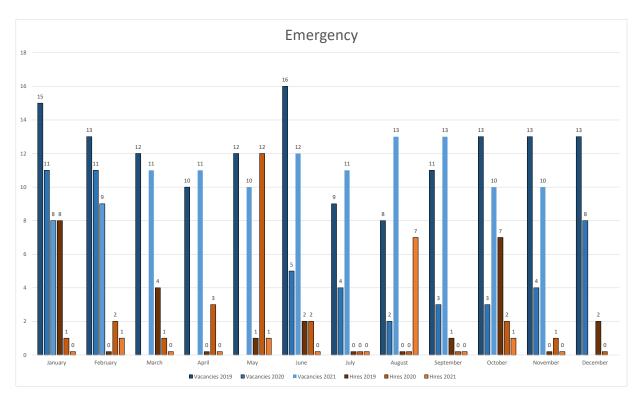

To mitigate challenges in hiring nurses:

- Eleven (11) P103 were hired last month to fill gaps in vacancies
- Continuing to direct hire using the Mayor Declaration of emergency for RN permanent positions, which speeds up selection process
- 4) HR conducts weekly/monthly vacancy meetings with the hospital executive team, or Program Managers, to review hiring plan.
- 5) HR is tasked with hiring 267 employees for Mental Health San Francisco (MHSF) and for Behavioral Health Services (BHS) in the next couple months including over 100 Health Workers starting as early as January 22, 2022. Although most of these new hires will not be on campus, some will be assigned to ZSFG. We will be using our expedited onboarding events over the next couple months to achieve the hiring needs.
- 6) RN hiring status update:
  - Emergency Care Unit-
    - Ten (10) Total Vacancies (6.69% of RNs in this specialty)
      - Ten (10) Experienced vacancies to fill, manager selections in progress
  - Critical Care Unit
    - Zero (0) total vacancies (0% of RNs in this specialty)
  - Med-Surgical Unit-
    - One (1) Experienced vacancies (1.11% of RNs within this specialty); manager selections in progress, 3 selections starting January 24, 2022
  - OR Unit-
    - Two (2) Experienced vacancies (8.72% of RNs within this specialty), manager selections in progress
    - Two (2) Training vacancies to fill, manager selections in progress
- 7) RN Training Update:
  - Training for ICU begins January 24, 2022 with 6 nurses
  - Training for ED started December 13, 2021 with 6 nurses
  - Next training classes for ED and ICU are targeted in March and April