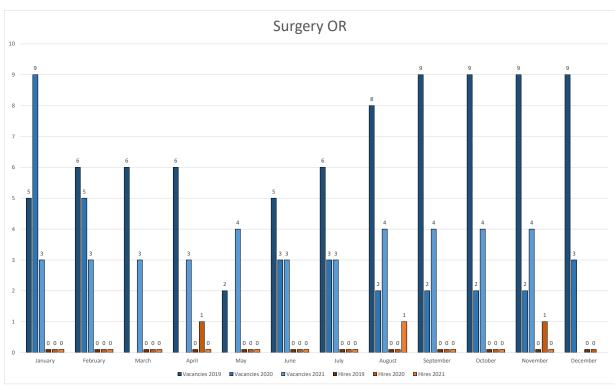

To mitigate challenges in hiring nurses:

- Eleven (11) P103 were hired last month to fill gaps in vacancies
- Continuing to direct hire using the Mayor Declaration of emergency for RN permanent positions, which speeds up selection process
- 4) HR conducts weekly/monthly vacancy meetings with the hospital executive team, or Program Managers, to review hiring plan.
- 5) HR is tasked with hiring 267 employees for Mental Health San Francisco (MHSF) and for Behavioral Health Services (BHS) in the next couple months including over 100 Health Workers starting as early as January 22, 2022. Although most of these new hires will not be on campus, some will be assigned to ZSFG. We will be using our expedited onboarding events over the next couple months to achieve the hiring needs.
- 6) RN hiring status update:
  - Emergency Care Unit-
    - Ten (10) Total Vacancies (6.69% of RNs in this specialty)
      - Ten (10) Experienced vacancies to fill, manager selections in progress
  - Critical Care Unit
    - Zero (0) total vacancies (0% of RNs in this specialty)
  - Med-Surgical Unit-
    - One (1) Experienced vacancies (1.11% of RNs within this specialty); manager selections in progress, 3 selections starting January 24, 2022
  - OR Unit-
    - Two (2) Experienced vacancies (8.72% of RNs within this specialty), manager selections in progress
    - Two (2) Training vacancies to fill, manager selections in progress
- 7) RN Training Update:
  - Training for ICU begins January 24, 2022 with 6 nurses
  - Training for ED started December 13, 2021 with 6 nurses
  - Next training classes for ED and ICU are targeted in March and April