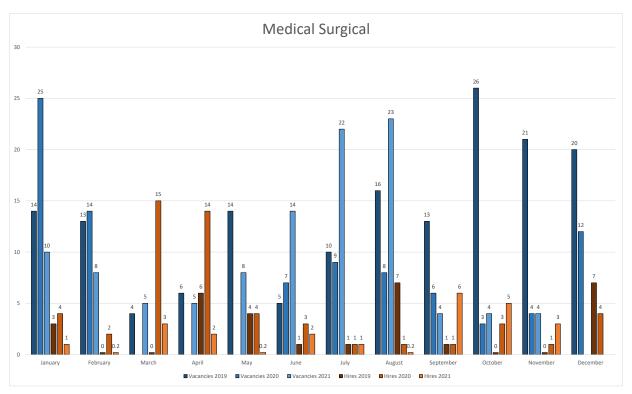

To mitigate challenges in hiring nurses:

- Eleven (11) P103 were hired last month to fill gaps in vacancies
- Continuing to direct hire using the Mayor Declaration of emergency for RN permanent positions, which speeds up selection process
- 4) HR conducts weekly/monthly vacancy meetings with the hospital executive team, or Program Managers, to review hiring plan.
- 5) HR is tasked with hiring 267 employees for Mental Health San Francisco (MHSF) and for Behavioral Health Services (BHS) in the next couple months including over 100 Health Workers starting as early as January 22, 2022. Although most of these new hires will not be on campus, some will be assigned to ZSFG. We will be using our expedited onboarding events over the next couple months to achieve the hiring needs.
- 6) RN hiring status update:
  - Emergency Care Unit-
    - Ten (10) Total Vacancies (6.69% of RNs in this specialty)
      - Ten (10) Experienced vacancies to fill, manager selections in progress
  - Critical Care Unit
    - Zero (0) total vacancies (0% of RNs in this specialty)
  - Med-Surgical Unit-
    - One (1) Experienced vacancies (1.11% of RNs within this specialty); manager selections in progress, 3 selections starting January 24, 2022
  - OR Unit-
    - Two (2) Experienced vacancies (8.72% of RNs within this specialty), manager selections in progress
    - Two (2) Training vacancies to fill, manager selections in progress
- 7) RN Training Update:
  - Training for ICU begins January 24, 2022 with 6 nurses
  - Training for ED started December 13, 2021 with 6 nurses
  - Next training classes for ED and ICU are targeted in March and April

| Budgeted<br>Class | Job Title                                 | Budgeted<br>FTE | Utilized<br>FTE | Vacant<br>FTE | Vacancy<br>Rate |
|-------------------|-------------------------------------------|-----------------|-----------------|---------------|-----------------|
| 931               | Manager III                               | 11.00 9.00      |                 | 2.00          | 18%             |
| 2323              | Clinical Nurse Specialist                 | 11.00           | 9.00            | 2.00          | 18%             |
| 2473              | Diagnostic Medical Sonographer I, II, III | 11.00           | 9.00            | 2.00          | 18%             |
| 2322              | Nurse Manager                             | 40.01           | 33.00           | 7.01          | 18%             |
| 1636              | Health Care Billing Clerk II              | 23.00           | 19.00           | 4.00          | 17%             |
| 2908              | Hospital Eligibility Worker               | 77.00           | 64.00           | 13.00         | 17%             |
| 1652              | Senior Accountant                         | 6.00            | 5.00            | 1.00          | 17%             |
| 1663              | Patient Accounts Supervisor               | 6.00            | 5.00            | 1.00          | 17%             |
| 2622              | Dietetic Technician                       | 5.00            | 4.20            | 0.80          | 16%             |
| 2310              | Surgical Procedures Technician            | 21.00           | 17.90           | 3.10          | 15%             |
| 2406              | Pharmacy Helper                           | 7.00            | 6.00            | 1.00          | 14%             |
| 2450              | Pharmacist                                | 28.50           | 24.50           | 4.00          | 14%             |
| 2302              | Nursing Assistant                         | 8.00            | 7.00            | 1.00          | 13%             |
| 2846              | Nutritionist                              | 5.00            | 4.50            | 0.50          | 10%             |
| 1429              | Nurses Staffing Assistant                 | 12.00           | 10.80           | 1.20          | 10%             |
| 2903              | Eligibility Worker                        | 116.40          | 105.60          | 10.80         | 9%              |
| 2548              | Occupational Therapist                    | 17.59           | 15.99           | 1.60          | 9%              |
| 2424              | X-Ray Laboratory Aide                     | 34.50           | 31.50           | 3.00          | 9%              |
| 2909              | Hospital Eligibility Worker Supv          | 12.00           | 11.00           | 1.00          | 8%              |
| 2618              | Food Service Supervisor                   | 6.50            | 6.00            | 0.50          | 8%              |
| 2556              | Physical Therapist                        | 24.40           | 22.60           | 1.80          | 7%              |
| 2330              | Anesthetist                               | 13.40           | 12.50           | 0.90          | 7%              |
| 1932              | Assistant Storekeeper                     | 17.00           | 16.00           | 1.00          | 6%              |
| 2328              | Nurse Practitioner                        | 93.11           | 87.76           | 5.35          | 6%              |
| 2604              | Food Service Worker                       | 52.10           | 49.50           | 2.60          | 5%              |
| 2430              | Medical Evaluations Assistant             | 174.46          | 166.38          | 8.08          | 5%              |
| 2312              | Licensed Vocational Nurse                 | 43.95           | 42.20           | 1.75          | 4%              |
| 2320              | Registered Nurse                          | 981.06          | 945.56          | 35.50         | 4%              |
| 2736              | Porter                                    | 187.00          | 180.56          | 6.44          | 3%              |
| 2303              | Patient Care Assistant                    | 181.80          | 175.71          | 6.09          | 3%              |
| 2454              | Clinical Pharmacist                       | 35.50           | 34.50           | 1.00          | 3%              |
| 2920              | Medical Social Worker                     | 39.70           | 38.60           | 1.10          | 3%              |
| 2409              | Pharmacy Technician                       | 55.50           | 53.98           | 1.53          | 3%              |
| 2471              | Radiologic Technologist I, II, III        | 73.90           | 72.35           | 1.55          | 2%              |
| 2325              | Nurse Midwife                             | 3.44            | 3.41            | 0.03          | 1%              |
| 1708              | Senior Telephone Operator                 | 11.00           | 10.98           | 0.03          | 0%              |
| 2542              | Speech Pathologist                        | 6.20            | 6.19            | 0.01          | 0%              |
| 923               | Manager II                                | 6.00            | 6.00            | 0.00          | 0%              |
| 942               | Manager VII                               | 4.00            | 4.00            | 0.00          | 0%              |
| 943               | Manager VIII                              | 1.00            | 1.00            | 0.00          | 0%              |