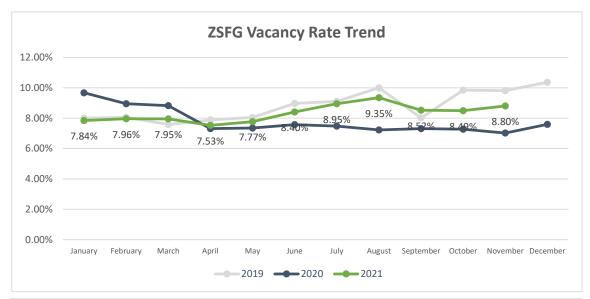

#### **Report Contents:**

- Vacancy Report
- Summary of Hiring Status (Vacancy rate over 10%)
- Graphs: YTD vacancy rate, new hires and separation
- 1) Total hospital vacancies increased to 8.80% as of November 2021, which is up from 8.49% in October 2021. We've hired a total of twenty-six (26) employees between November 1, 2021 and November 30, 2021 in various classifications including RNs and had seven (7) separations during the same period of which one was a retirement. One of the challenges affecting the increase in vacancy rate includes the migration of data from JOB APS to the new CCSF Applicant Tracking System called Smart Recruiters which is slowing down job postings, referrals or providing candidate pools to managers.
- 2) Human Resources is working with leadership on how to support critical areas with staffing issues due to COVID vax mandate or leaves
- 3) RN vacancy rate is at **4**% this past month.