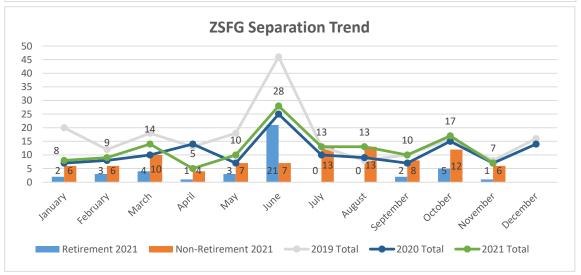

#### **Report Contents:**

- Vacancy Report
- Summary of Hiring Status (Vacancy rate over 10%)
- Graphs: YTD vacancy rate, new hires and separation
- 1) Total hospital vacancies increased to 8.80% as of November 2021, which is up from 8.49% in October 2021. We've hired a total of twenty-six (26) employees between November 1, 2021 and November 30, 2021 in various classifications including RNs and had seven (7) separations during the same period of which one was a retirement. One of the challenges affecting the increase in vacancy rate includes the migration of data from JOB APS to the new CCSF Applicant Tracking System called Smart Recruiters which is slowing down job postings, referrals or providing candidate pools to managers.
- 2) Human Resources is working with leadership on how to support critical areas with staffing issues due to COVID vax mandate or leaves
- 3) RN vacancy rate is at **4**% this past month.