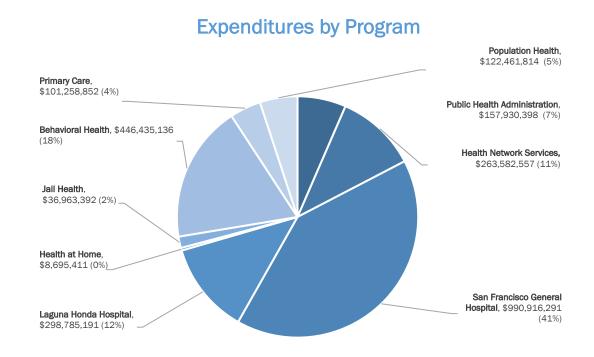

#### FY 19/20 BY THE NUMBERS

- COVID-19 Response Metrics
- DPH Budget

- SFHN Encounters & Patient Demographics
- Health Commission Resolutions